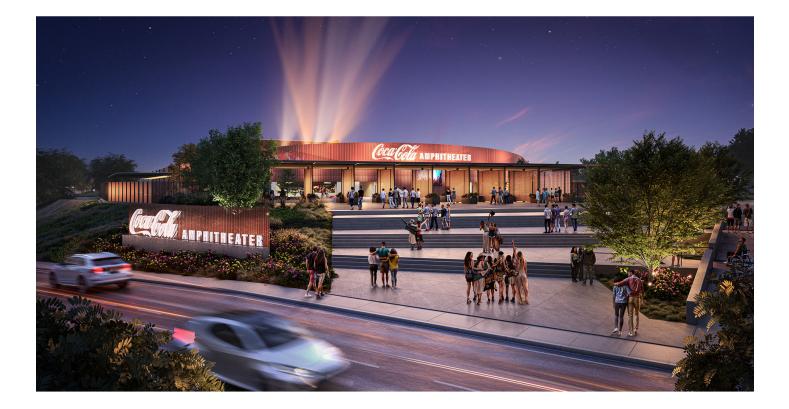

## ECHIPARYUENUE, EPICEVENTS

Coca Co

Coca-Cola Amphitheater in Birmingham, AL offers an outdoor setting with breathtaking views, making it the perfect venue for your next corporate event, company picnic, fundraiser, private concert, or employee outing. Accommodating 50 to 9,300 guests, this venue celebrates extraordinary hospitality and service,creating a lasting impression from intimate experiences to full venue buyouts.

Coca-Cola Amphitheater offers a range of versatile spaces from the expansive amphitheater to the elevated Vinyl Room, scenic patio, and intimate lawn setting. With access to the world's greatest musical entertainment, state-of-the-art lighting and sound, custom menus and mixology, our talented staff handles every detail, so you don't have to. Make your next meeting or private event one to remember!