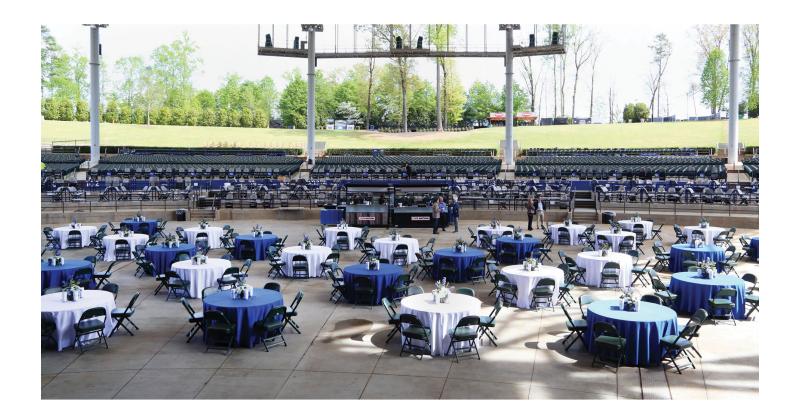

Accommodating up to 12,500 guests, this 60,000 square-foot venue celebrates extraordinary hospitality and service creating a lasting impression from intimate experiences to full venue buyouts. With access to the world's greatest musical entertainment, full-service event production, custom menus and mixology, our talented team of event specialist provide seamless execution to make your event one to remember.

| LOCATION                  | RECEPTION | BANQUET | THEATER |
|---------------------------|-----------|---------|---------|
| Full Venue                | 12,500    | 1,650   | 7,500   |
| Amphitheatre              | -         | 1,500   | 7,500   |
| Lawn                      | 5,000     | -       | -       |
| VIP Club                  | 500       | 150     | -       |
| Parking Lot: 3,200 spaces |           |         |         |