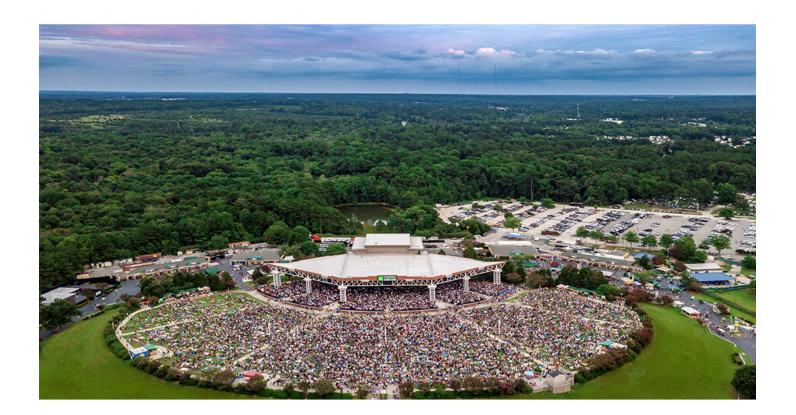

Accommodating up to 19,980 guests, this venue celebrates extraordinary hospitality and service creating a lasting impression from intimate experiences to full venue buyouts. With access to the world's greatest musical entertainment, full-service event production, custom menus and mixology, our talented team of event specialist provide seamless execution to make your event one to remember.

| LOCATION                  | RECEPTION | BANQUET | THEATER |
|---------------------------|-----------|---------|---------|
| Full Venue                | 19,980    | 900     | 6,118   |
| Amphitheater              | -         | -       | 6,118   |
| Lawn                      | 13,700    | -       | -       |
| The Backyard              | 1,200     | 900     | 1,000   |
| Parking Lot: 6,700 spaces |           |         |         |