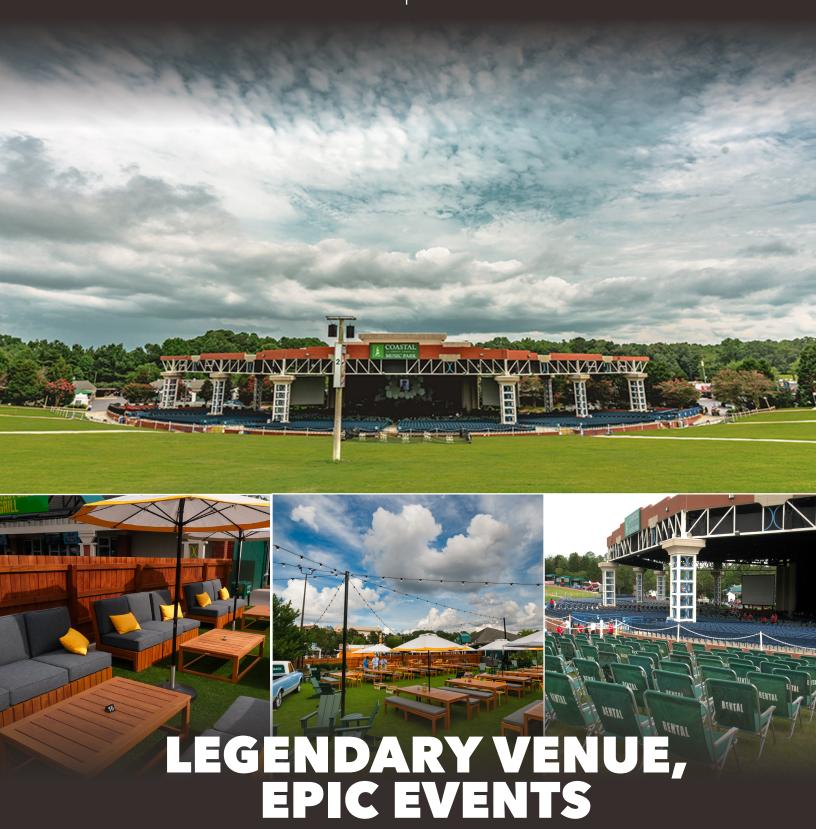

3801 ROCK QUARRY RD, RALEIGH, NC 27610 \$\mathbf{S}\$ 919.424.1357

☑ COASTALCREDITMPEVENTS@LIVENATION.COM

Featuring an outdoor setting with soaring views, Coastal Credit Union Music Park at Walnut Creek is the perfect location to host your next conference, corporate event, fundraiser, private concert or graduation. Located 22 miles from the airport and 6 miles from the Raleigh Convention Center, this unique venue serves as an iconic backdrop with versatile spaces including an open-air amphitheater, spacious lawn and intimate offering limitless opportunities for your next private event.

Accommodating up to 19,980 guests, this venue celebrates extraordinary hospitality and service creating a lasting impression from intimate experiences to full venue buyouts. With access to the world's greatest musical entertainment, full-service event production, custom menus and mixology, our talented team of event specialist provide seamless execution to make your event one to remember.