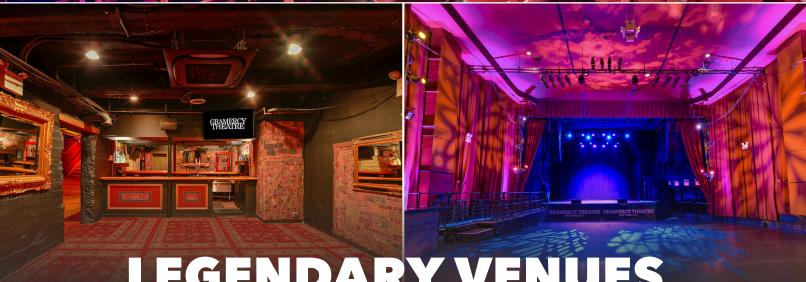

127 E. 23RD ST, NEW YORK, NY 10010 212.837.2421

☑ GRAMERCYEVENTS@LIVENATION.COM

LEGENDARY VENUES, EPIC EVENTS

Built in 1937, Gramercy Theatre offers an ultimate rarity among NYC's mid-sized music venues: a mix of fixed and flexible reception space. Located approximately two miles from the Jacob K. Javits Convention Center, Gramercy Theatre accommodates 25 to 650 guests, and our talented staff handles every detail, so you don't have to!

With access to the world's greatest musical entertainment, full-service event production, state-of-the-art lighting and sound, custom menus and mixology, this intimate 5,583 square-foot venue features two unique spaces, the Main Room and Samsara Lounge, which are sure to exceed expectations of even the most discerning guest.