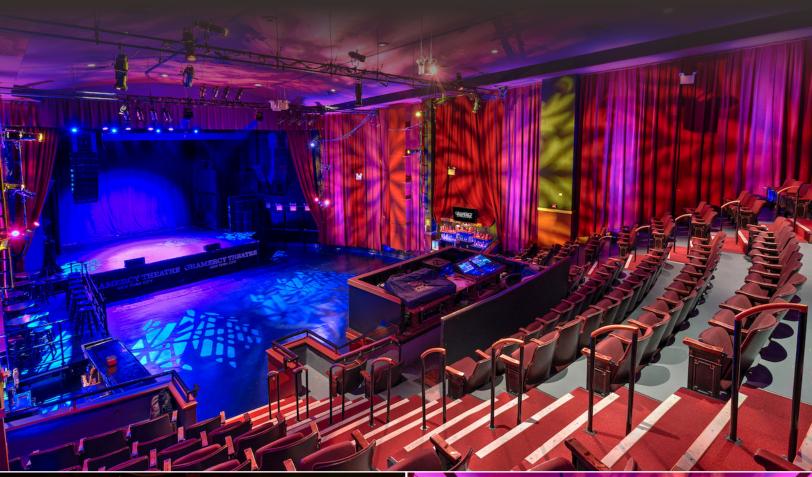

127 E. 23RD ST, NEW YORK, NY 10010 212.837.2421

☑ GRAMERCYEVENTS@LIVENATION.COM

LEGENDARY VENUES, EPIC EVENTS

Built in 1937, Gramercy Theatre offers an ultimate rarity among NYC's mid-sized music venues: a mix of fixed and flexible reception space. Located approximately two miles from the Jacob K. Javits Convention Center, Gramercy Theatre accommodates 25 to 650 guests, and our talented staff handles every detail, so you don't have to!

With access to the world's greatest musical entertainment, full-service event production, state-of-the-art lighting and sound, custom menus and mixology, this intimate 5,583 square-foot venue features two unique spaces, the Main Room and Samsara Lounge, which are sure to exceed expectations of even the most discerning guest.