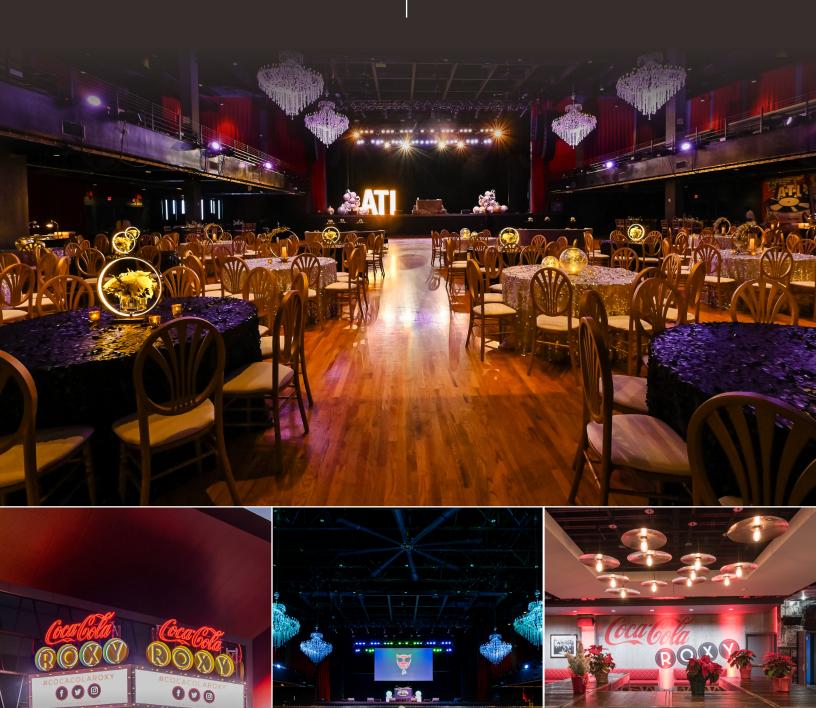

## LEGENDARY VENUES, EPIC EVENTS.

This incredible 2,650 capacity venue is located in The Battery Atlanta, a mixed-use development next to Truist Park, home of The Atlanta Braves. The venue will host an exciting 40 show-per-year line up featuring local and international touring artists with versatile seating options for fans. The stylish space is the perfect location to host your next corporate event, private concert, reception, pre or post-game event or business meeting. Located a half a mile from the Renaissance Atlanta Waverly Hotel and Convention Center, our talented staff handles every detail, so you don't have to!