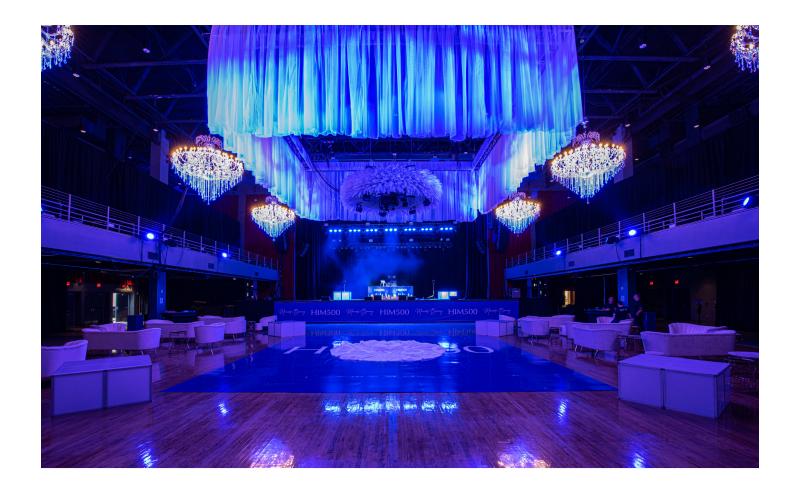

## LEGENDARY VENUES, EPIC EVENTS.

This incredible 2,650 capacity venue is located in The Battery Atlanta, a mixed-use development next to Truist Park, home of The Atlanta Braves. The venue will host an exciting 40 show-per-year line up featuring local and international touring artists with versatile seating options for fans. The stylish space is the perfect location to host your next corporate event, private concert, reception, pre or post-game event or business meeting. Located a half a mile from the Renaissance Atlanta Waverly Hotel and Convention Center, our talented staff handles every detail, so you don't have to!