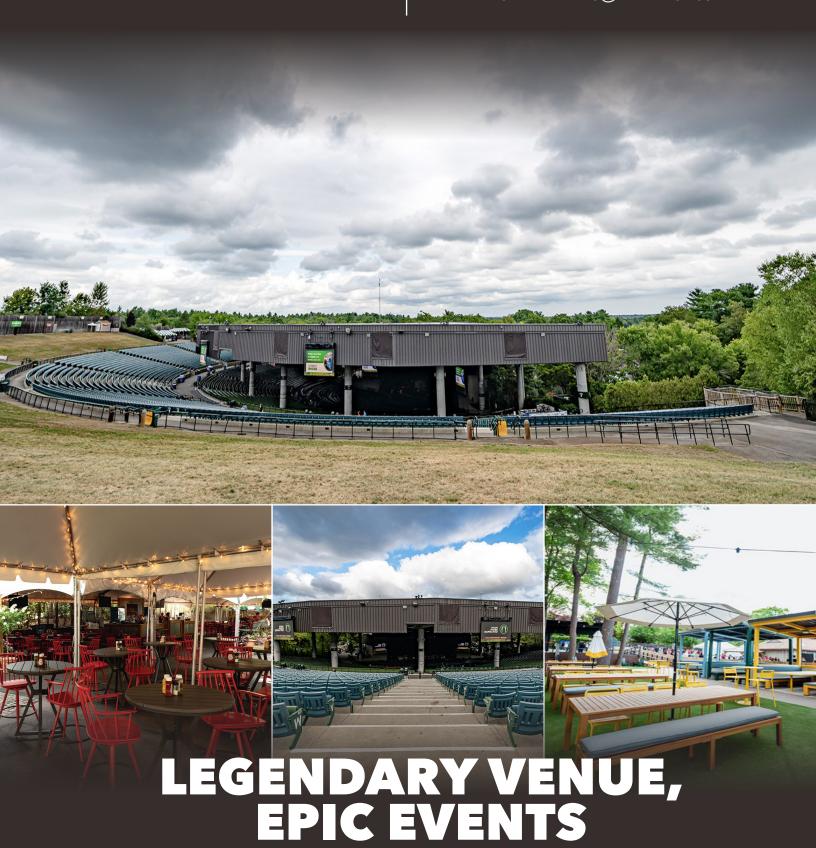

885 S. MAIN ST., MANSFIELD, MA 02048 4 310.360.3077

□ XFINITYCENTEREVENTS@LIVENATION.COM

Featuring an outdoor setting with soaring views, Xfinity Center is the perfect location to host your next conference, corporate event, fundraiser, private concert or graduation. This unique venue serves as an iconic backdrop with versatile spaces including an open-air amphitheater and spacious lawn offering limitless opportunities for your next private event.

Accommodating up to 19,900 guests, this venue celebrates extraordinary hospitality and service creating a lasting impression from intimate experiences to full venue buyouts. With access to the world's greatest musical entertainment, full-service event production, custom menus and mixology, our talented team of event specialist provide seamless execution to make your event one to remember.