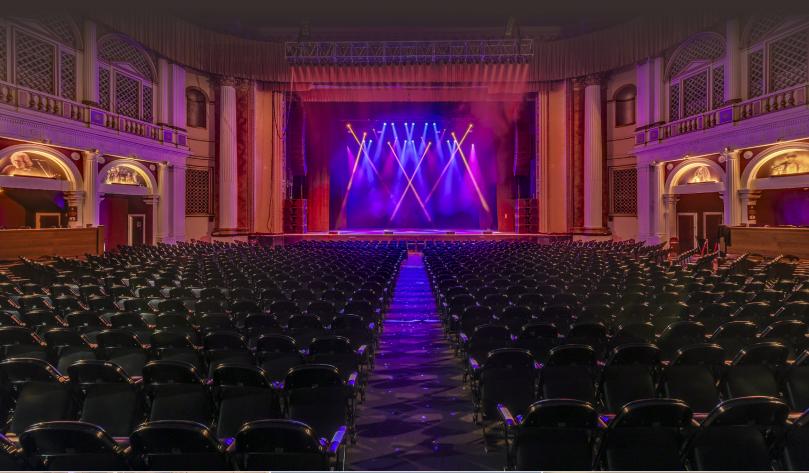

TOWER THEATER
69TH AND MARKET, PHILADELPHIA, PA 19082

☑ TOWEREVENTS@LIVENATION.COM

【 215.309.0166

One of Philadelphia's most beautiful historic landmarks, this circa 1927 movie and vaudeville house offers a unique venue for corporate awards presentations, business meetings, speaker tours, theatrical performances, concerts, weddings, bar/bat mitzvahs and much more! Featuring an oldschool marquee to display your name in lights, the Tower Theater is located approximately 6 miles from the Philadelphia Convention Center and can accommodate from 20 to 3,000 quests.

With access to the world's greatest musical entertainment, full-service event production, state-of-theart lighting and sound, custom menus and mixology, this 17,792 square-foot historical venue features a variety of event spaces from our lobby, to exclusive lounge, to versatile theater for both large and small gatherings.

| LOCATION           | RECEPTION          | BANQUET | THEATER |
|--------------------|--------------------|---------|---------|
| Theater            | 2,600              | 200     | 2,852   |
| First Floor Lobby  | 180                | 40      | -       |
| Second Floor Lobby | 200                | 80      | -       |
| GG's Lounge        | 20                 | -       | -       |
|                    | Full Venue Buyout: | 3,000   |         |