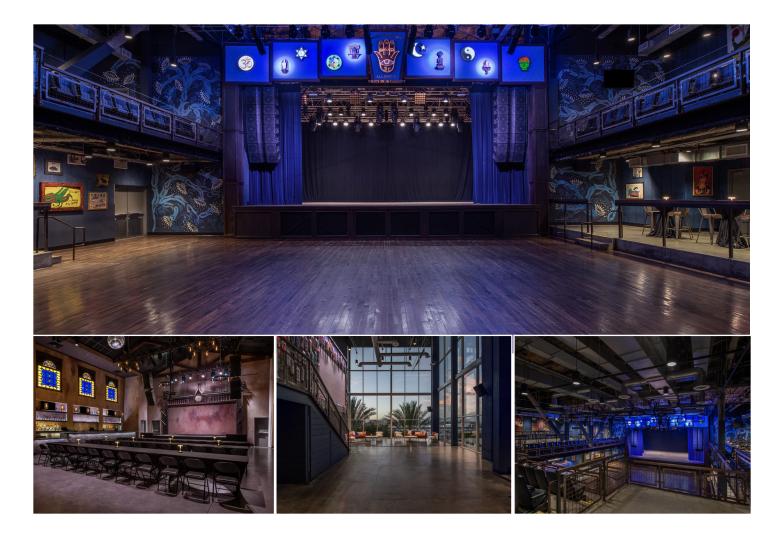

## MAKE OUR HOUSE YOUR HOUSE!

With 40,000 square feet of flexible space, House of Blues® Anaheim at GardenWalk offers four distinct areas that are the perfect location to host your next corporate event, private concert, social gathering, wedding, reception or private dinner. With access to the world's greatest musical entertainment, state-of-the-art lighting and sound, custom menus and mixology - our unique venue will exceed expectations of even the most discerning guest. Accommodating 20 to 3,300 guests and conveniently located near the Anaheim Convention Center and the Disneyland Resort, our talented staff handles every detail, so you don't have to!

| LOCATION         | RECEPTION | BANQUET | THEATER |
|------------------|-----------|---------|---------|
| Elwood Terrace   | 150       | 100     | 80      |
| Foundation Room  | 175       | 70      | 180     |
| The Parish       | 250       | 120     | 200     |
| Restaurant & Bar | 315       | 225     | 250     |
| Music Hall       | 1,700     | 600     | 1,000   |
| Full Venue       | 3,000+    | N/A     | N/A     |