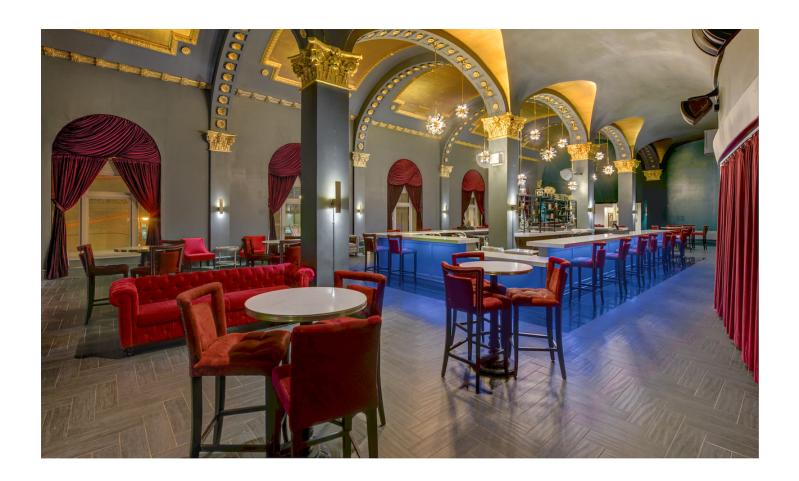

858 NORTH BROAD STREET, PHILADELPHIA, PA 19130 € 215.309.0166 THEMETEVENTS@LIVENATION.COM

The Met presented by Highmark has an atmosphere that celebrates extraordinary hospitality and service. Located just north of Center City, the versatility of Philadelphia's largest non-arena facility will create a unique setting as the perfect location to host your next corporate or social event, private concert, large-scale ceremony, fundraiser, or competitive gaming event. Featuring over 110,000 square feet of flexible design space, this historic and completely renovated setting consists of three unique spaces, from the luxurious Met Lobby to the intimate Grand Salle, and extravagant Auditorium. With access to the world's greatest musical entertainment, full-service event production, state-of-the-art lighting and sound, custom menus and mixology - our unique venue is ready to exceed your guests' expectations. Accommodating 100 to 3,800 guests, our talented staff handles every detail, so you don't have to!