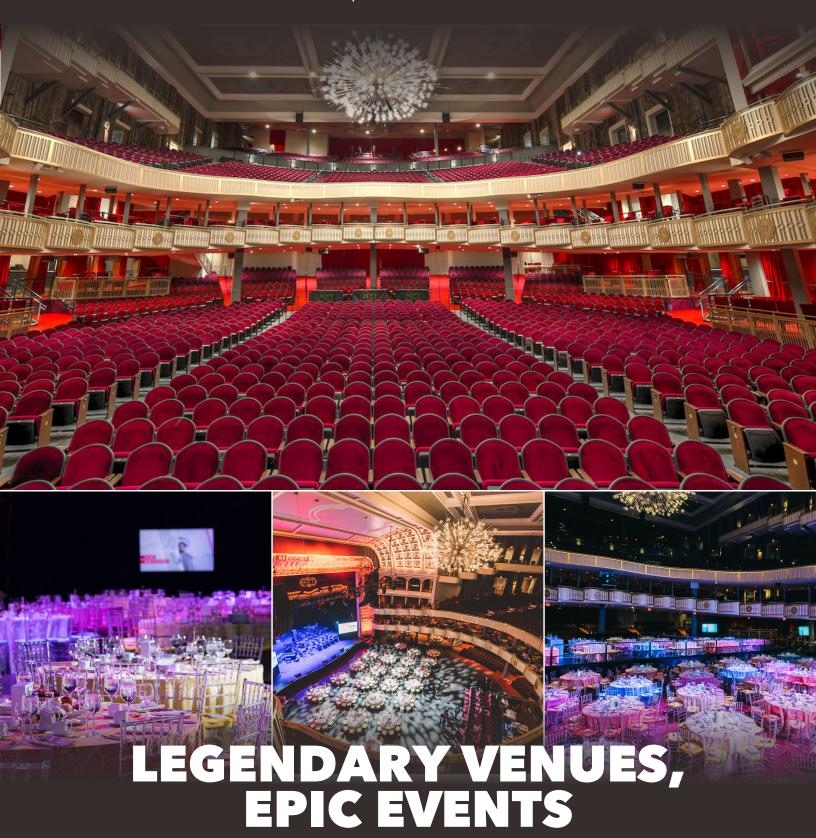

858 NORTH BROAD STREET, PHILADELPHIA, PA 19130 € 215.309.0166 THEMETEVENTS@LIVENATION.COM

The Met presented by Highmark has an atmosphere that celebrates extraordinary hospitality and service. Located just north of Center City, the versatility of Philadelphia's largest non-arena facility will create a unique setting as the perfect location to host your next corporate or social event, private concert, large-scale ceremony, fundraiser, or competitive gaming event. Featuring over 110,000 square feet of flexible design space, this historic and completely renovated setting consists of three unique spaces, from the luxurious Met Lobby to the intimate Grand Salle, and extravagant Auditorium. With access to the world's greatest musical entertainment, full-service event production, state-of-the-art lighting and sound, custom menus and mixology - our unique venue is ready to exceed your guests' expectations. Accommodating 100 to 3,800 guests, our talented staff handles every detail, so you don't have to!