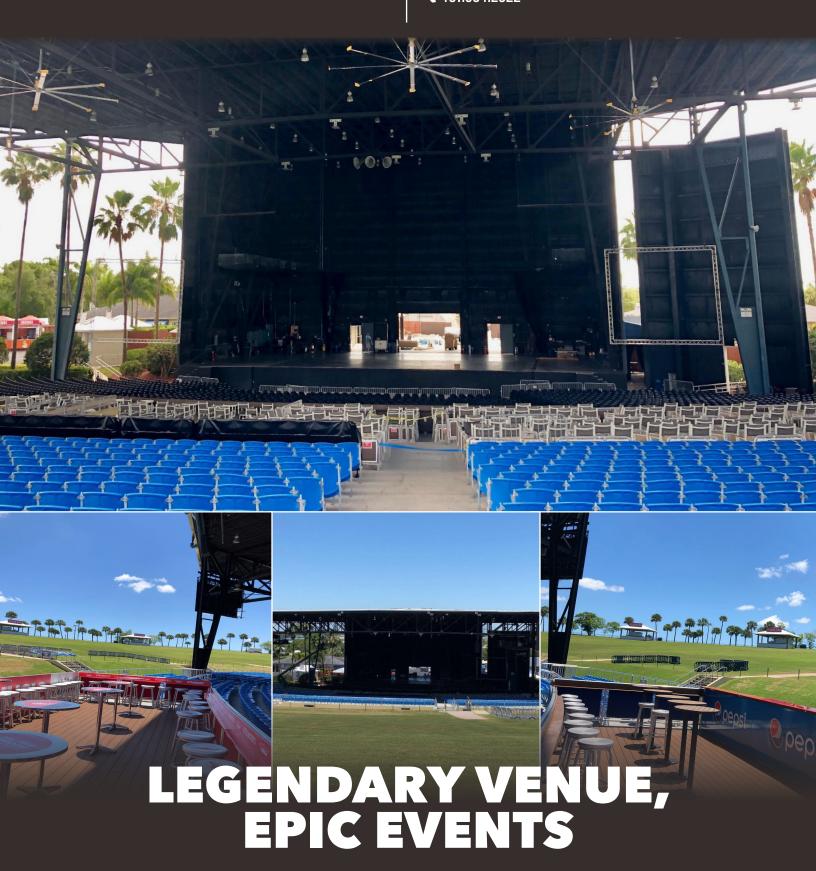

ITHINK FINANCIAL AMPHITHEATRE 601-7 SANSBURYS WAY, WEST PALM BEACH, FL 33411 407.934.2622

Featuring an outdoor setting with soaring views, iTHINK Financial Amphitheatre is the perfect location to host your next conference, corporate event, fundraiser, private concert or graduation. Located 10 miles from Palm Beach County Convention Center, 10 miles from Downtown, and 8 miles Palm Beach International Airport, this unique venue serves as an iconic backdrop with versatile spaces including an open-air amphitheater, spacious lawn and intimate VIP Club offering limitless opportunities for your next private event.

Accommodating up to 18,400 guests, this venue celebrates extraordinary hospitality and service creating a lasting impression from intimate experiences to full venue buyouts. With access to the world's greatest musical entertainment, full-service event production, custom menus and mixology, our talented team of event specialist provide seamless execution to make your event one to remember.