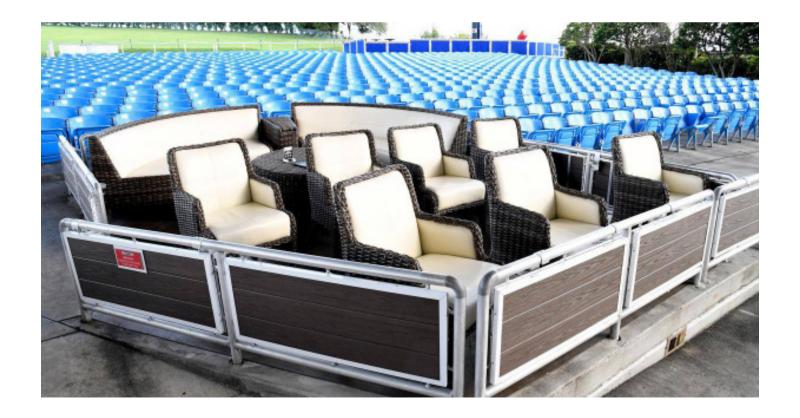

Accommodating up to 18,400 guests, this venue celebrates extraordinary hospitality and service creating a lasting impression from intimate experiences to full venue buyouts. With access to the world's greatest musical entertainment, full-service event production, custom menus and mixology, our talented team of event specialist provide seamless execution to make your event one to remember.

| LOCATION     | RECEPTION | BANQUET | THEATER |
|--------------|-----------|---------|---------|
| Full Venue   | 18,400    | -       | 6,400   |
| Amphitheater | -         | -       | 6,400   |
| Lawn         | 1,200     | -       | -       |
| VIP Area ·   | 500       | -       | -       |