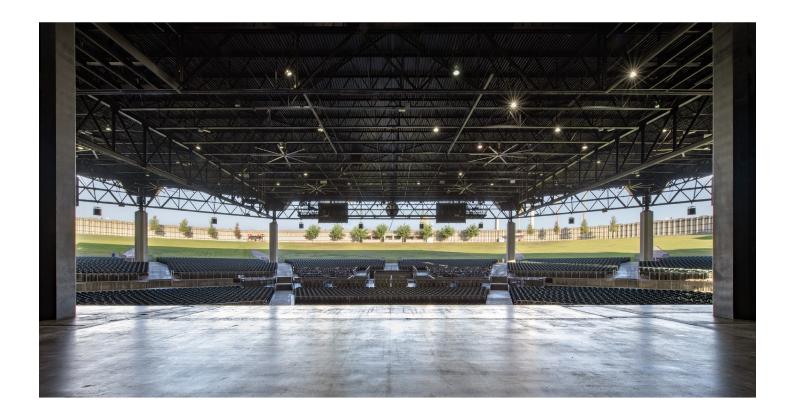

Accommodating up to 20,000 guests, this venue celebrates extraordinary hospitality and service creating a lasting impression from intimate experiences to full venue buyouts. With access to the world's greatest musical entertainment, full-service event production, custom menus and mixology, our talented team of event specialist provide seamless execution to make your event one to remember.

| LOCATION                  | RECEPTION | BANQUET | THEATER |
|---------------------------|-----------|---------|---------|
| Full Venue                | 20,000    | -       | 7,500   |
| Amphitheater              | -         | -       | 7,500   |
| Lawn                      | 12,500    | -       | -       |
| West Pavilion             | 279       | -       | -       |
| East Plaza Lounge         | 279       | -       | -       |
| VIP Club                  | 175       | -       | -       |
| Parking Lot: 6,484 spaces |           |         |         |