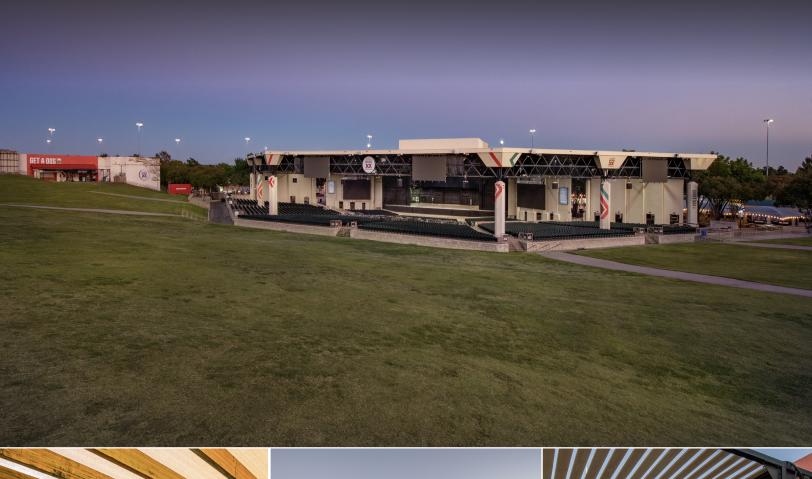

3839 S. FITZHUGH AVE., DALLAS, TX 75210 **C** 214.978.4826

☑ DOSEQUISPAVILIONEVENTS@LIVENATION.COM

Featuring an outdoor setting with soaring views, Dos Equis Pavilion is the perfect location to host your next conference, corporate event, fundraiser, private concert or graduation. Located 3.3 miles from Kay Bailey Hutchison Convention Center and 3.2 miles from downtown Dallas, this unique venue serves as an iconic backdrop with versatile spaces including an open-air amphitheater, spacious lawn and intimate VIP Club offering limitless opportunities for your next private event.

Accommodating up to 20,000 guests, this venue celebrates extraordinary hospitality and service creating a lasting impression from intimate experiences to full venue buyouts. With access to the world's greatest musical entertainment, full-service event production, custom menus and mixology, our talented team of event specialist provide seamless execution to make your event one to remember.