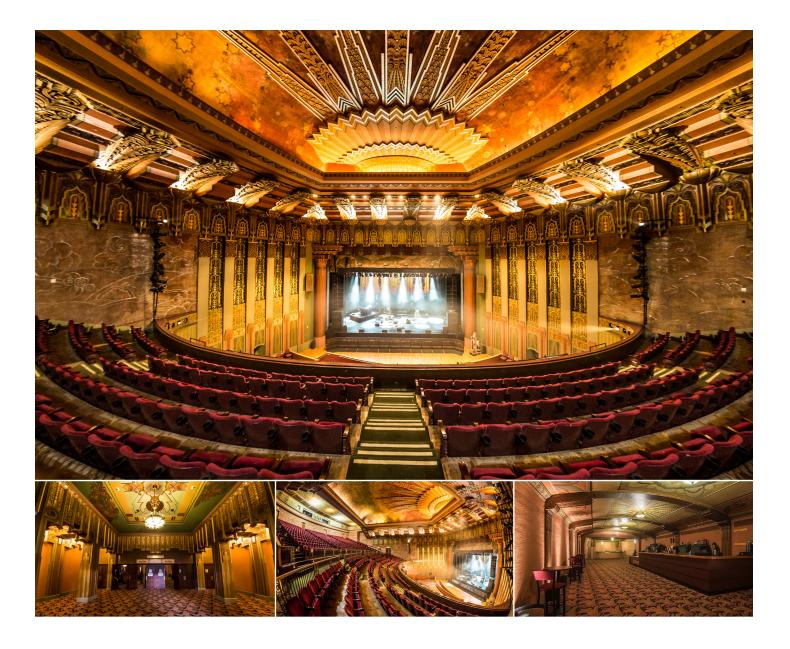

THE WILTERN
3790 WILSHIRE BLVD, LOS ANGELES, CA 90010 **C** 213.531.0552

With its historic Art Deco design and Old Hollywood grandeur, the iconic Wiltern Theatre sets a tone of warmth and opulence for your next corporate event, private concert, wedding, reception or product launch. Located on the corner of Wilshire Boulevard and Western Avenue in the heart of Los Angeles, this historic venue even features a landmark marquee, so you can see your name in lights. With access to the world's greatest musical entertainment, full-service event production, state-of-the-art lighting and sound, custom menus and mixology, The Wiltern will exceed expectations of even the most discerning guest. Located just 3.5 miles from the Los Angeles Convention Center, The Wiltern accommodates 25 to 1,300 guests and our talented staff handles every detail, so you don't have to!

| LOCATION | RECEPTION | BANQUET | THEATER |
|----------|-----------|---------|---------|
| Theatre  | Varies    | 442     | 1,876   |