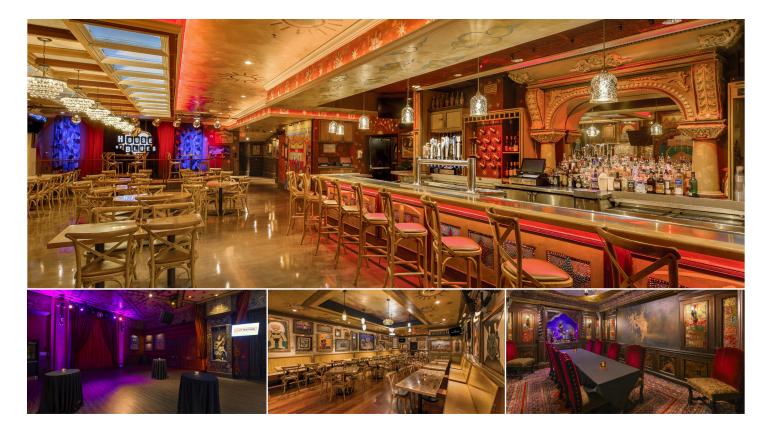

## MAKE OUR HOUSE YOUR HOUSE!

Located in the city of the Rock & Roll Hall of Fame, House of Blues Cleveland is the perfect location to host your next corporate event, private concert, social gathering, wedding, reception or private dinner. Less than a mile from the Huntington Convention Center of Cleveland, House of Blues Cleveland accommodates from 25 to 2,500. Our talented staff handles every detail, so you don't have to!

With access to the world's greatest musical entertainment, state-of-the-art lighting and sound, custom menus and mixology, our unique 65,000 square-foot venue stays true to the traditional Southern House of Blues style accented with small décor elements celebrating Cleveland's history. The historic Grand Lobby serves as the perfect entryway to the Music Hall and Restaurant & Bar, both of which serve as the perfect locations for a large corporate event or private concert while the Cambridge and Foundation Rooms offer a more intimate setting for smaller social or business functions.