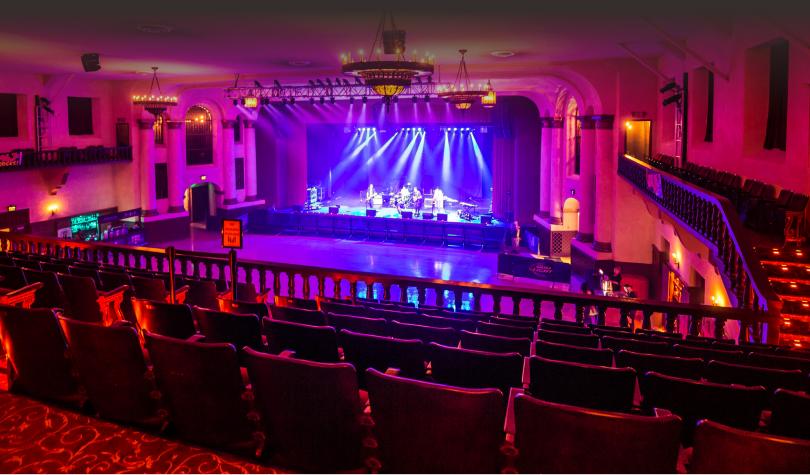

RIVERSIDE MUNICIPAL AUDITORIUM 3485 MISSION INN AVE, RIVERSIDE, CA 92501 ( 951.335.3463

This restored Mission revival style venue inspires awe with its stained glass windows and beautiful exterior, making it the perfect location to host your next corporate event, private concert, wedding, reception, school dance or business meeting. Accommodating 25 to 1,730 guests, the Riverside Municipal Auditorium is located blocks from the Riverside Convention Center. Our talented staff handles every detail, so you don't have to!

With access to the world's greatest musical entertainment, full-service event production, state-of-the-art lighting and sound, custom menus and mixology, our this 20,637 square-foot venue will exceed expectations of even the most discerning guest. Featuring three unique spaces, from the intimate Garden Rooms to the spacious Music Hall and versatile Courtyard, Riverside Municipal Auditorium has an atmosphere that celebrates extraordinary hospitality and service.