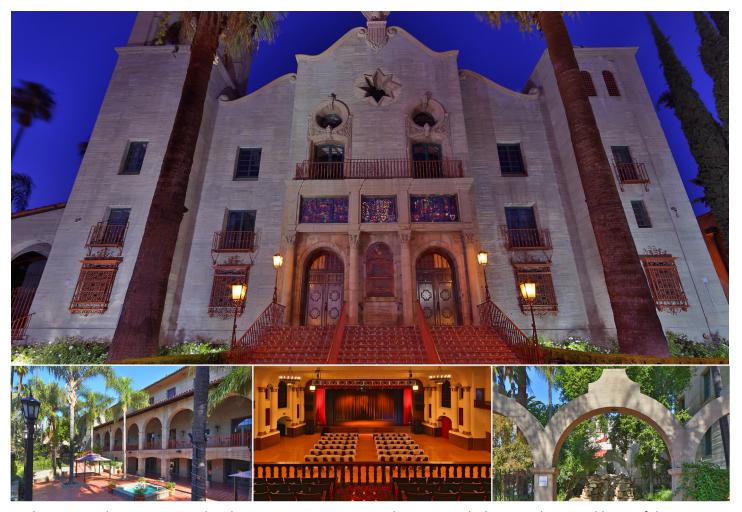

RIVERSIDE MUNICIPAL AUDITORIUM 3485 MISSION INN AVE, RIVERSIDE, CA 92501 ( 951.335.3463

This restored Mission revival style venue inspires awe with its stained glass windows and beautiful exterior, making it the perfect location to host your next corporate event, private concert, wedding, reception, school dance or business meeting. Accommodating 25 to 1,730 guests, the Riverside Municipal Auditorium is located blocks from the Riverside Convention Center. Our talented staff handles every detail, so you don't have to!

With access to the world's greatest musical entertainment, full-service event production, state-of-the-art lighting and sound, custom menus and mixology, our this 20,637 square-foot venue will exceed expectations of even the most discerning guest. Featuring three unique spaces, from the intimate Garden Rooms to the spacious Music Hall and versatile Courtyard, Riverside Municipal Auditorium has an atmosphere that celebrates extraordinary hospitality and service.