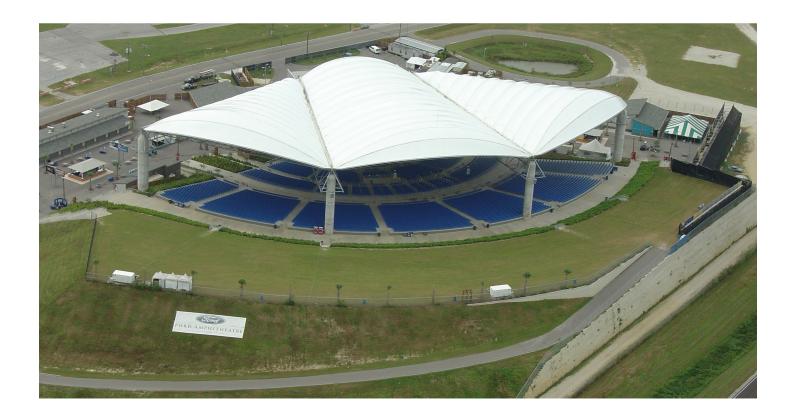

AT THE FLORIDA STATE FAIRGROUNDS

4802 US HIGHWAY 301 NORTH, TAMPA, FL 33610 407.934.2622

☑ MIDFLORIDAAMPEVENTS@LIVENATION.COM

Featuring an outdoor setting with soaring views, MIDFLORIDA Credit Union Amphitheatre at the Florida State Fair Grounds is the perfect location to host your next conference, corporate event, fundraiser, private concert or graduation. Located 8 miles from Tampa Convention Center, this unique venue serves as an iconic backdrop with versatile spaces including an open-air amphitheater, spacious lawn and intimate VIP Club offering limitless opportunities for your next private event.

Accommodating up to 17,800 guests, this venue celebrates extraordinary hospitality and service creating a lasting impression from intimate experiences to full venue buyouts. With access to the world's greatest musical entertainment, full-service event production, custom menus and mixology, our talented team of event specialist provide seamless execution to make your event one to remember.