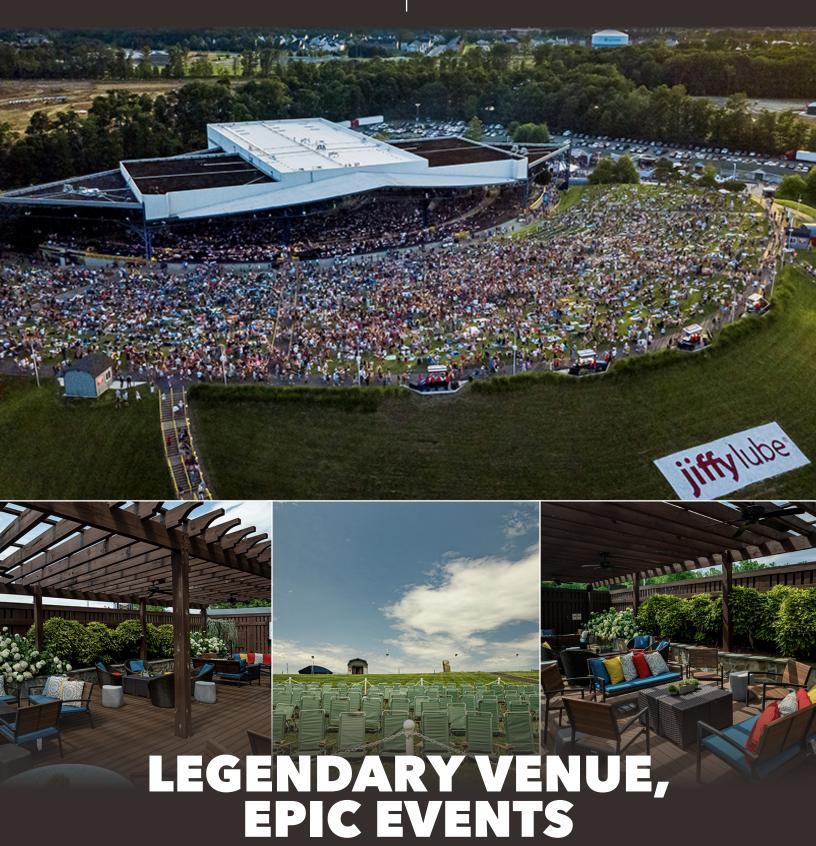

7800 CELLAR DOOR DR, BRISTOW, VA 20136 **C** 202.626.8261

☑ JIFFYLUBELIVEEVENTS@LIVENATION.COM

Featuring an outdoor setting with soaring views, Jiffy Lube Live is the perfect location to host your next conference, corporate event, fundraiser, private concert or graduation. This unique venue serves as an iconic backdrop with versatile spaces including an open-air amphitheater, spacious lawn and intimate VIP Club offering limitless opportunities for your next private event.

Accommodating up to 23,115 guests, this venue celebrates extraordinary hospitality and service creating a lasting impression from intimate experiences to full venue buyouts. With access to the world's greatest musical entertainment, full-service event production, custom menus and mixology, our talented team of event specialist provide seamless execution to make your event one to remember.