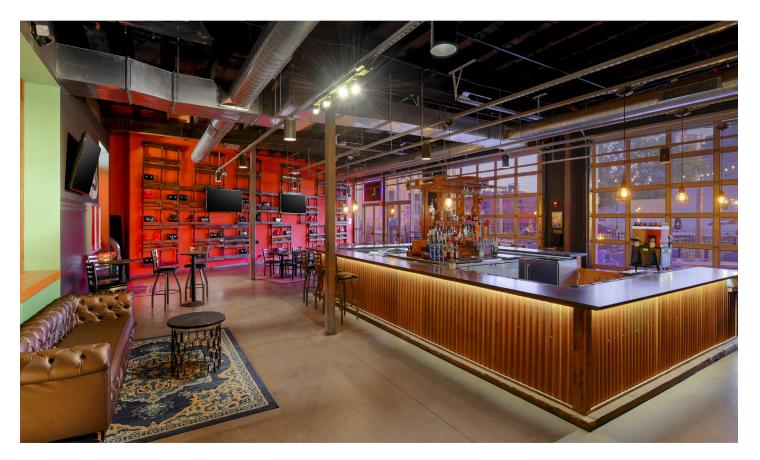

This 5,000 square-foot comedy club features access to the world's greatest musical and comedic entertainment, full-service event production, state-of-the-art lighting and sound, custom menus and mixology, which are sure to exceed expectations of even the most discerning guest. This intimate indoor-outdoor space can host receptions up to 400 guests or banquets for 320.