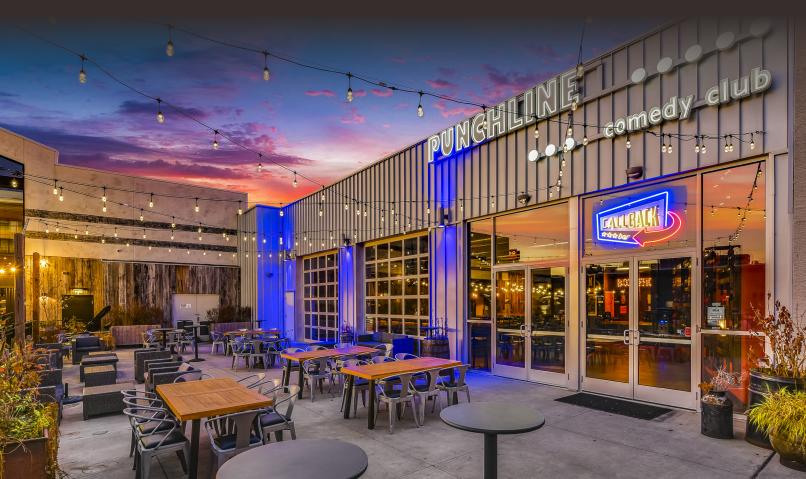

PUNCH LINE COMEDY CLUB PHILLY
33 LAUREL ST, PHILADELPHIA, PA 19123

☑ PUNCHLINEPHILLYEVENTS@LIVENATION.COM

【 215.309.0166

Located in historic Fishtown, this comedy club is more than just a spot for laughs. It can be transformed into a versatile mixed-use space with an intimate setting perfect for events of every occasion. Whether you're hosting a private comedy show, corporate event or meeting, social gathering or reception, Punch Line Philly provides the perfect stage for one-of-a-kind occasions with access to the world's greatest comedians. Located approximately two miles from the Pennsylvania Convention Center, the Punch Line accommodates from 30 to 500 guests. Our talented staff handles every detail, so you don't have to!

This 5,000 square-foot comedy club features access to the world's greatest musical and comedic entertainment, full-service event production, state-of-the-art lighting and sound, custom menus and mixology, which are sure to exceed expectations of even the most discerning guest. This intimate indoor-outdoor space can host receptions up to 400 guests or banquets for 320.