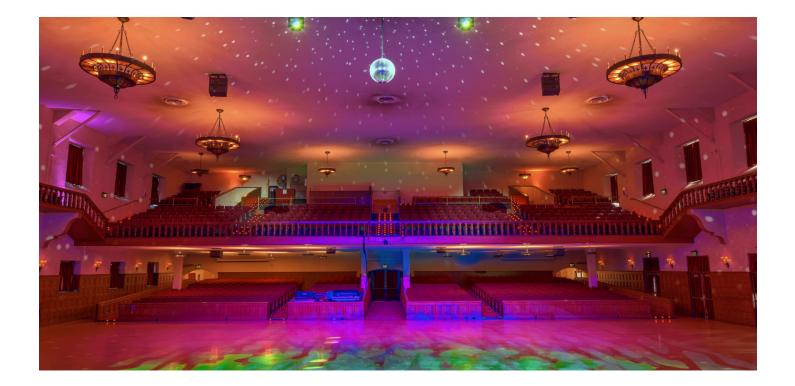

## LEGENDARY VENUES, EPIC EVENTS

This restored Mission revival style venue inspires awe with its stained glass windows and beautiful exterior, making it the perfect location to host your next corporate event, private concert, wedding, reception, school dance or business meeting. Accommodating 25 to 1,730 guests, the Riverside Municipal Auditorium is located blocks from the Riverside Convention Center. Our talented staff handles every detail, so you don't have to!

With access to the world's greatest musical entertainment, full-service event production, state-of-the-art lighting and sound, custom menus and mixology, our this 20,637 square-foot venue will exceed expectations of even the most discerning guest. Featuring three unique spaces, from the intimate Garden Rooms to the spacious Music Hall and versatile Courtyard, Riverside Municipal Auditorium has an atmosphere that celebrates extraordinary hospitality and service.