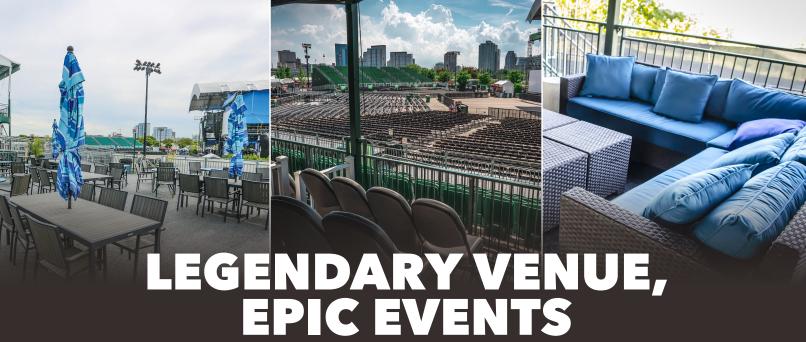

HUNTINGTON BANK PAVILION AT NORTHERLY ISLAND 1300S. LINN WHITE DR., CHICAGO, IL 60605 \$\mathbb{C}\$ 312.923.2044

M HUNTINGTONBANKPAVILIONEVENTS@LIVENATION.COM

Featuring an outdoor setting with soaring views, Huntington Bank Pavilion at Northerly Island is the perfect location to host your next conference, corporate event, fundraiser, private concert or graduation. Located 1.8 miles from Downtown, this unique venue serves as an iconic backdrop with versatile spaces including an open-air amphitheater, spacious lawn and intimate VIP Club offering limitless opportunities for your next private event.

Accommodating up to 30,000 guests, this venue celebrates extraordinary hospitality and service creating a lasting impression from intimate experiences to full venue buyouts. With access to the world's greatest musical entertainment, full-service event production, custom menus and mixology, our talented team of event specialist provide seamless execution to make your event one to remember.