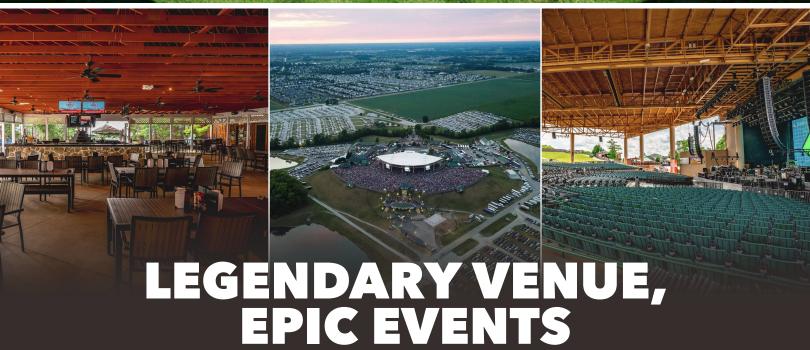

12880 E 146TH ST, NOBLESVILLE, IN 46060 C 317.536.6507

™ RUOFFMCEVENTS@LIVENATION.COM

Featuring an outdoor setting with soaring views, Ruoff Music Center is the perfect location to host your next conference, corporate event, fundraiser, private concert or graduation. Located 1.6 miles from Embassy Suites by Hilton Noblesville Indianapolis Conference Center, this unique venue serves as an iconic backdrop with versatile spaces including an open-air amphitheater, spacious lawn and intimate VIP Club offering limitless opportunities for your next private event.

Accommodating up to 24,000 guests, this venue celebrates extraordinary hospitality and service creating a lasting impression from intimate experiences to full venue buyouts. With access to the world's greatest musical entertainment, full-service event production, custom menus and mixolapogy, our talented team of event specialist provide seamless execution to make your event one to remember.