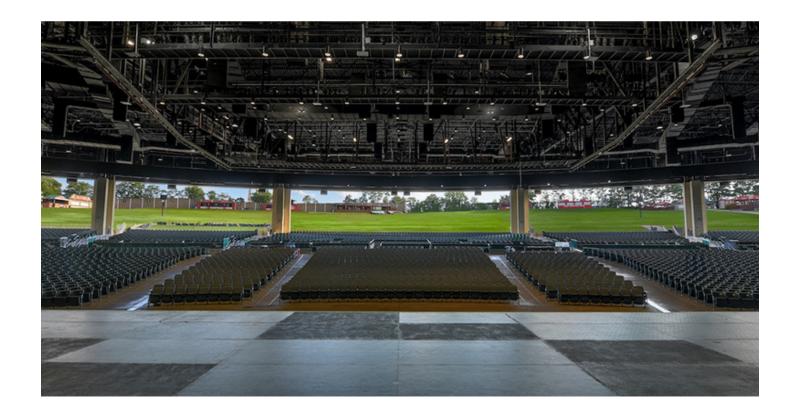

Accommodating up to 25,000 guests, this 17,000 square-foot venue celebrates extraordinary hospitality and service creating a lasting impression from intimate experiences to full venue buyouts. With access to the world's greatest musical entertainment, full-service event production, custom menus and mixology, our talented team of event specialist provide seamless execution to make your event one to remember.

| LOCATION                   | RECEPTION | BANQUET | THEATER |
|----------------------------|-----------|---------|---------|
| Full Venue                 | 25,000    | 1,500   | 15,889  |
| Pavilion                   | -         | -       | 7,000   |
| Lawn                       | 18,000    | -       | -       |
| Stage                      | 800       | 500     | 700     |
| Walt Whitman Lobby & Plaza | 2,000     | 600     | 900     |
| Ben Franklin Lobby & Plaza | 1,000     | 400     | 900     |
| VIP Club                   | 150       | N/A     | N/A     |
| Parking Lot: 1,200 spaces  |           |         |         |