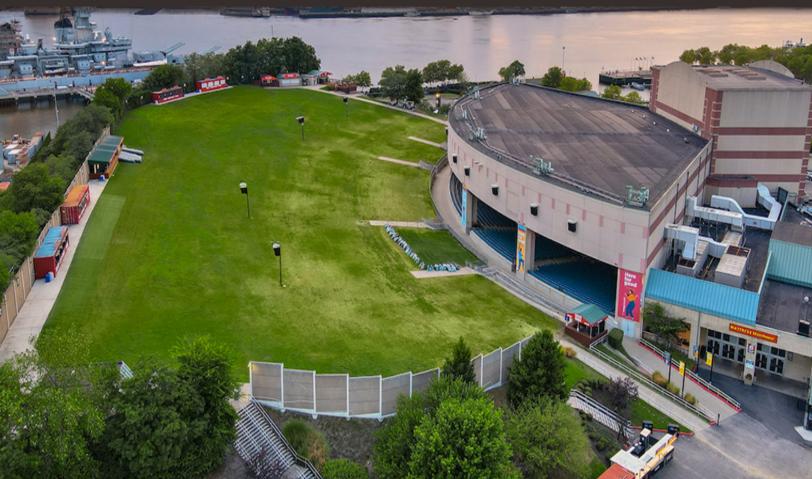

- 1 HARBOR BLVD., CAMDEN, NJ 08103 C 215.309.0166
- ☑ FREEDOMMORTGAGEPAVILIONEVENTS@LIVENATION.COM

Featuring an outdoor setting with soaring views, Waterfront Music Pavilion is the perfect location to host your next conference, corporate event, fundraiser, private concert or graduation. Located in the Camden Waterfront entertainment district on the Delaware River, this unique venue serves as an iconic backdrop with versatile spaces including an open-air amphitheater, spacious lawn and intimate VIP Club offering limitless opportunities for your next private event.

Accommodating up to 25,000 guests, this 17,000 square-foot venue celebrates extraordinary hospitality and service creating a lasting impression from intimate experiences to full venue buyouts. With access to the world's greatest musical entertainment, full-service event production, custom menus and mixology, our talented team of event specialist provide seamless execution to make your event one to remember.