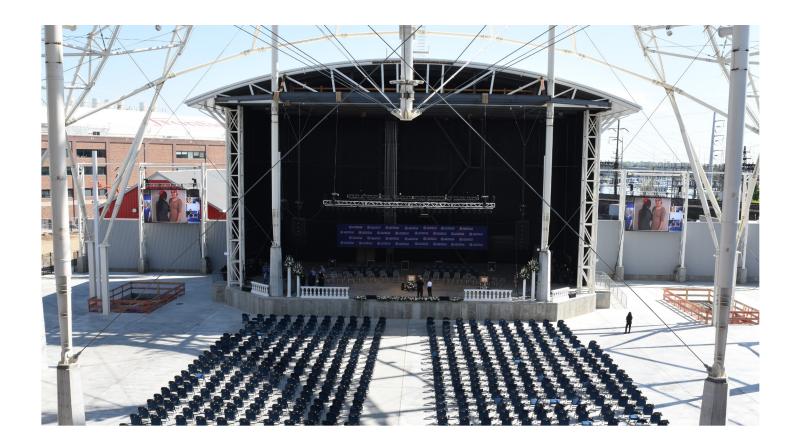

500 BROAD ST, BRIDGEPORT, CT 06604

MARTFORDHEALTHCAREAMPEVENTS@LIVENATION.COM

C 203.303.5641

Featuring an outdoor setting with soaring views, Hartford HealthCare Amphitheater is the perfect location to host your next conference, corporate event, fundraiser, private concert or graduation. Centrally located between Stamford and New Haven with the convenience of easy access to the Metro-North rail line and Port Jefferson Ferry, this unique venue serves as an iconic backdrop with versatile spaces including an open-air pavilion and two large concourses, as well as intimate VIP Clubs offering limitless opportunities for your next private event.

Accommodating up to 6,732 guests, this venue celebrates extraordinary hospitality and service creating a lasting impression from intimate experiences to full venue buyouts. With access to the world's greatest musical entertainment, full-service event production, custom menus and mixology, our talented team of event specialist provide seamless execution to make your event one to remember.