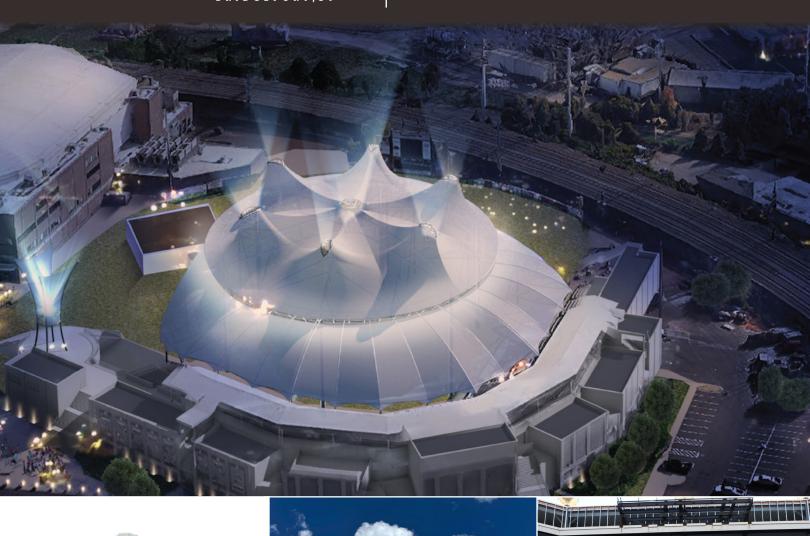

500 BROAD ST, BRIDGEPORT, CT 06604

MARTFORDHEALTHCAREAMPEVENTS@LIVENATION.COM

C 203.303.5641

Featuring an outdoor setting with soaring views, Hartford HealthCare Amphitheater is the perfect location to host your next conference, corporate event, fundraiser, private concert or graduation. Centrally located between Stamford and New Haven with the convenience of easy access to the Metro-North rail line and Port Jefferson Ferry, this unique venue serves as an iconic backdrop with versatile spaces including an open-air pavilion and two large concourses, as well as intimate VIP Clubs offering limitless opportunities for your next private event.

Accommodating up to 6,732 guests, this venue celebrates extraordinary hospitality and service creating a lasting impression from intimate experiences to full venue buyouts. With access to the world's greatest musical entertainment, full-service event production, custom menus and mixology, our talented team of event specialist provide seamless execution to make your event one to remember.