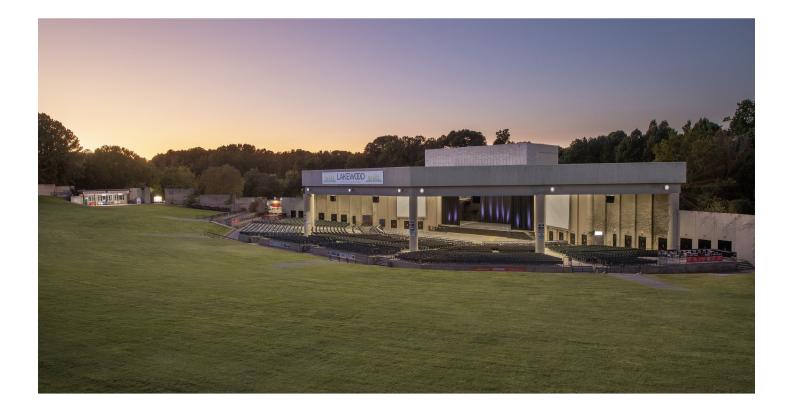

## LEGENDARY VENUE, EPIC EVENTS

NO CAL

EAST PLAZA D

Featuring an outdoor setting with soaring views, Lakewood Amphitheatre is the perfect location to host your next conference, corporate event, fundraiser, private concert or graduation. Located 10 miles from the convention center and downtown, this unique venue serves as an iconic backdrop with versatile spaces including an open-air amphitheater, spacious lawn and intimate VIP Club offering limitless opportunities for your next private event.

Accommodating up to 19,000 guests, this venue celebrates extraordinary hospitality and service creating a lasting impression from intimate experiences to full venue buyouts. With access to the world's greatest musical entertainment, full-service event production, custom menus and mixology, our talented team of event specialist provide seamless execution to make your event one to remember.