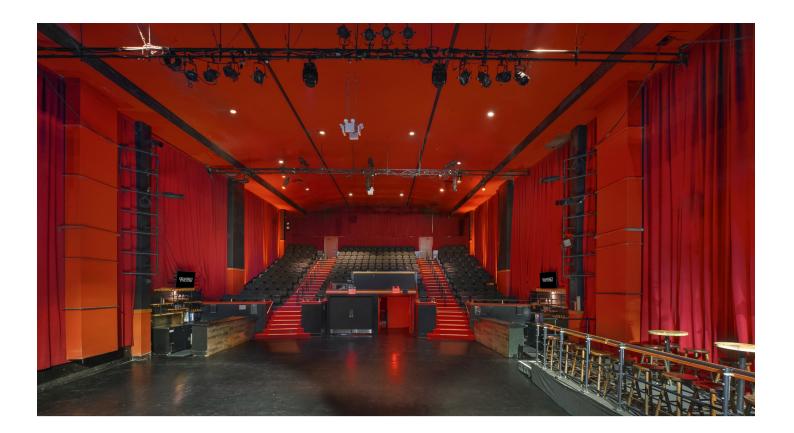

With access to the world's greatest musical entertainment, full-service event production, state-of-theart lighting and sound, custom menus and mixology, this intimate 5,583 square-foot venue features two unique spaces, the Main Room and Samsara Lounge, which are sure to exceed expectations.