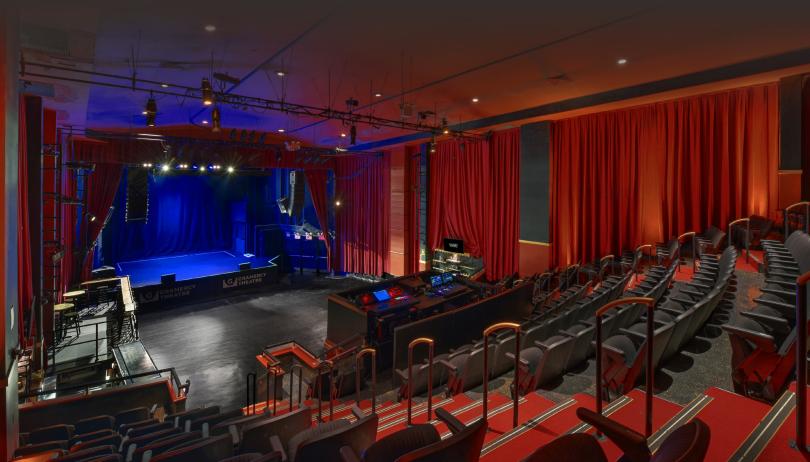

127 E. 23RD ST, NEW YORK, NY 10010 **C** 212.837.2421

☑ GRAMERCYEVENTS@LIVENATION.COM

Built in 1937, Gramercy Theatre offers an ultimate rarity among NYC's mid-sized music venues: a mix of fixed and flexible reception space. Located approximately two miles from the Jacob K. Javits Convention Center, Gramercy Theatre accommodates 25 to 650 guests, and our talented staff handles every detail, so you don't have to!

With access to the world's greatest musical entertainment, full-service event production, state-of-theart lighting and sound, custom menus and mixology, this intimate 5,583 square-foot venue features two unique spaces, the Main Room and Samsara Lounge, which are sure to exceed expectations.