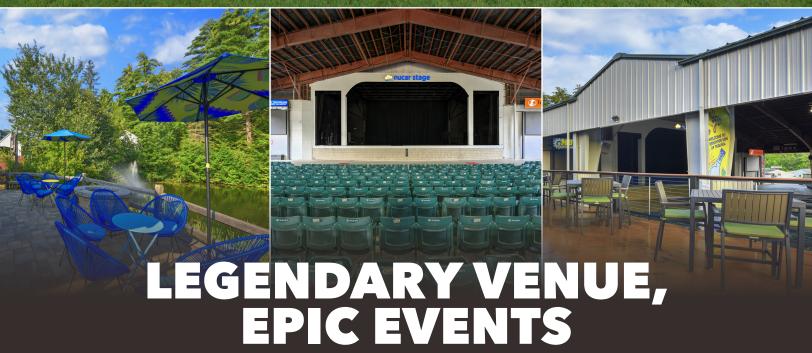

## BankNH Pavilion

72 MEADOWBROOK LN, GILFORD, NH 03249 **C** 617.488.7542

 ™ BONHPAVILIONEVENTS@LIVENATION.COM

Featuring an outdoor setting with soaring views, BankNH Pavilion is the perfect location to host your next conference, corporate event, fundraiser, private concert or graduation. Located 7 miles from downtown, this unique venue serves as an iconic backdrop with versatile spaces including an open-air amphitheater, spacious lawn and intimate VIP Club offering limitless opportunities for your next private event.

Accommodating up to 8,500 guests, this 48,150 square-foot venue celebrates extraordinary hospitality and service creating a lasting impression from intimate experiences to full venue buyouts. With access to the world's greatest musical entertainment, full-service event production, custom menus and mixology, our talented team of event specialist provide seamless execution to make your event one to remember.