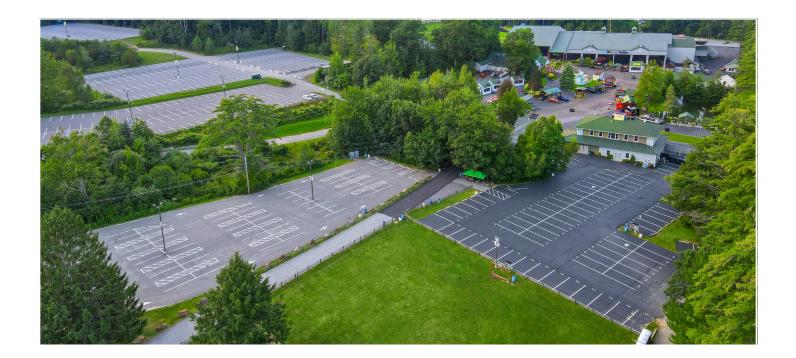

| LOCATION                  | RECEPTION | BANQUET | THEATER |
|---------------------------|-----------|---------|---------|
| Full Venue                | 4,500     | 1,450   | 8.500   |
| Pavilion                  | 1,800     | 1,450   | 5,500   |
| Lawn                      | 2,700     | -       | 3,500   |
| Stage                     | 225       | 225     | 225     |
| The Loft                  | 100       | 50      | -       |
| SAB Restaurant            | 225       | 200     | -       |
| VIP Club                  | 500       | 250     | -       |
| Parking Lot: 2,750 spaces |           |         |         |