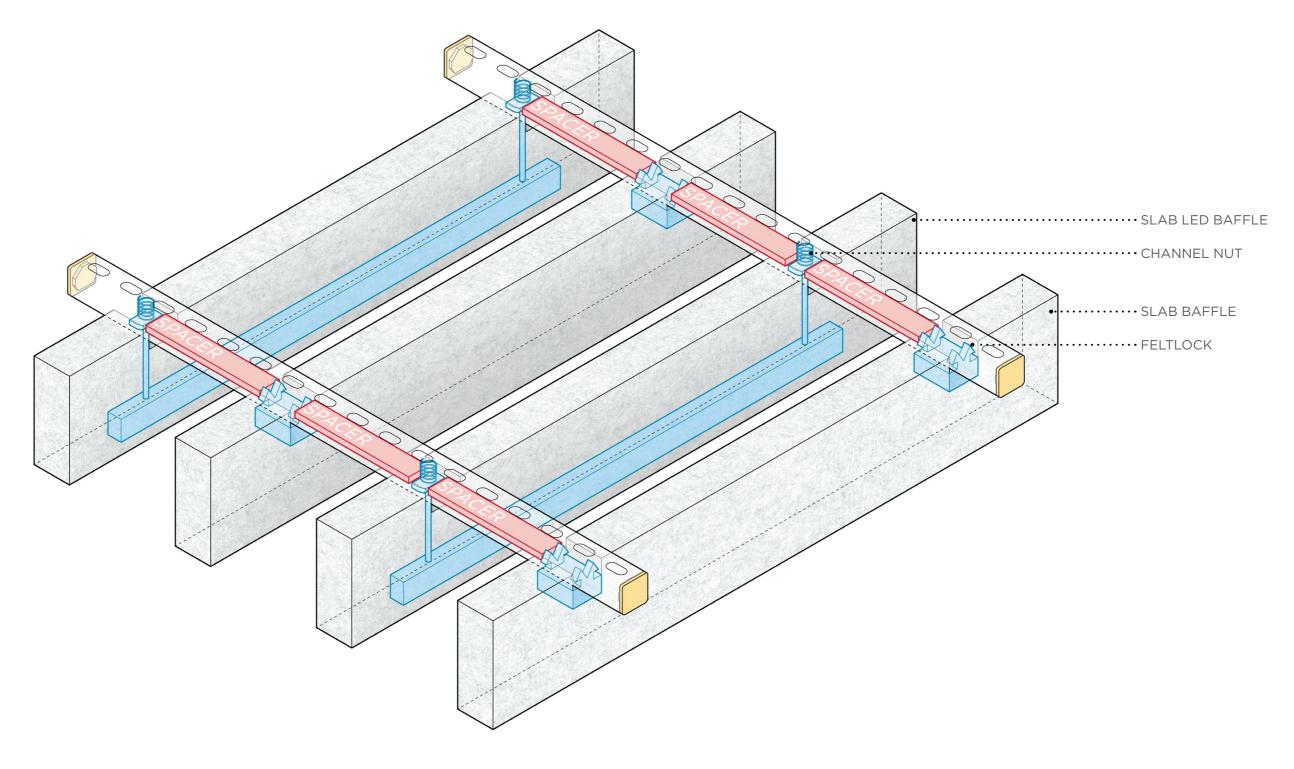

## **MIXED PRODUCTS + CONNECTIONS**

Pair any Turf product with any Unistrut connection in the same product layout. This example layout shows Slab Baffles with FeltLock coordinated with Slab LED Baffles that use a threaded rod to connect to a channel nut.