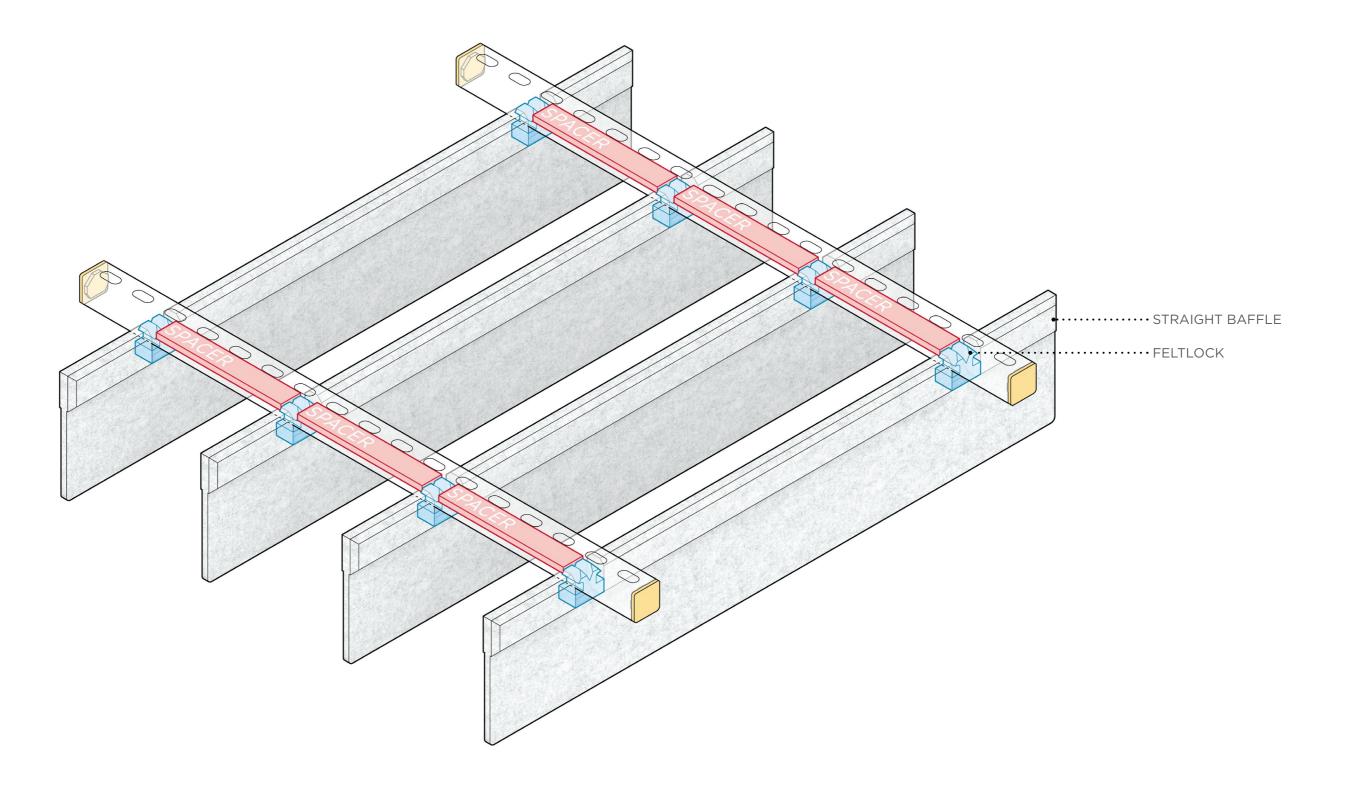

## **TYPICAL + BALANCED SPACING**

Standard products with a regular, consistent spacing. This example layout shows Straight Baffles with a FeltLock.