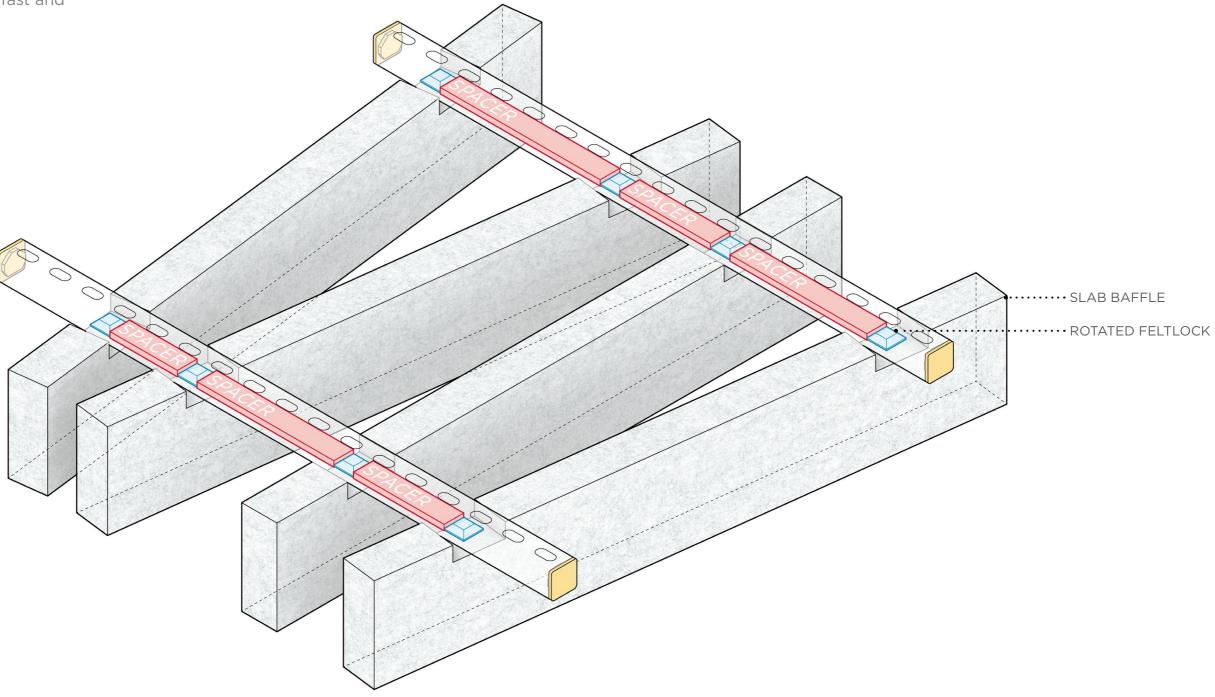

## **ROTATED + IRREGULAR LAYOUTS**

Rotated baffles and irregular spacing can be achieved with Turf's Rotated FeltLock or Channel Nut connection. This example layout shows Slab baffles with a Rotated FeltLock connection. For this example, each spacer would be unique and labeled with a tag to make installation fast and accurate.