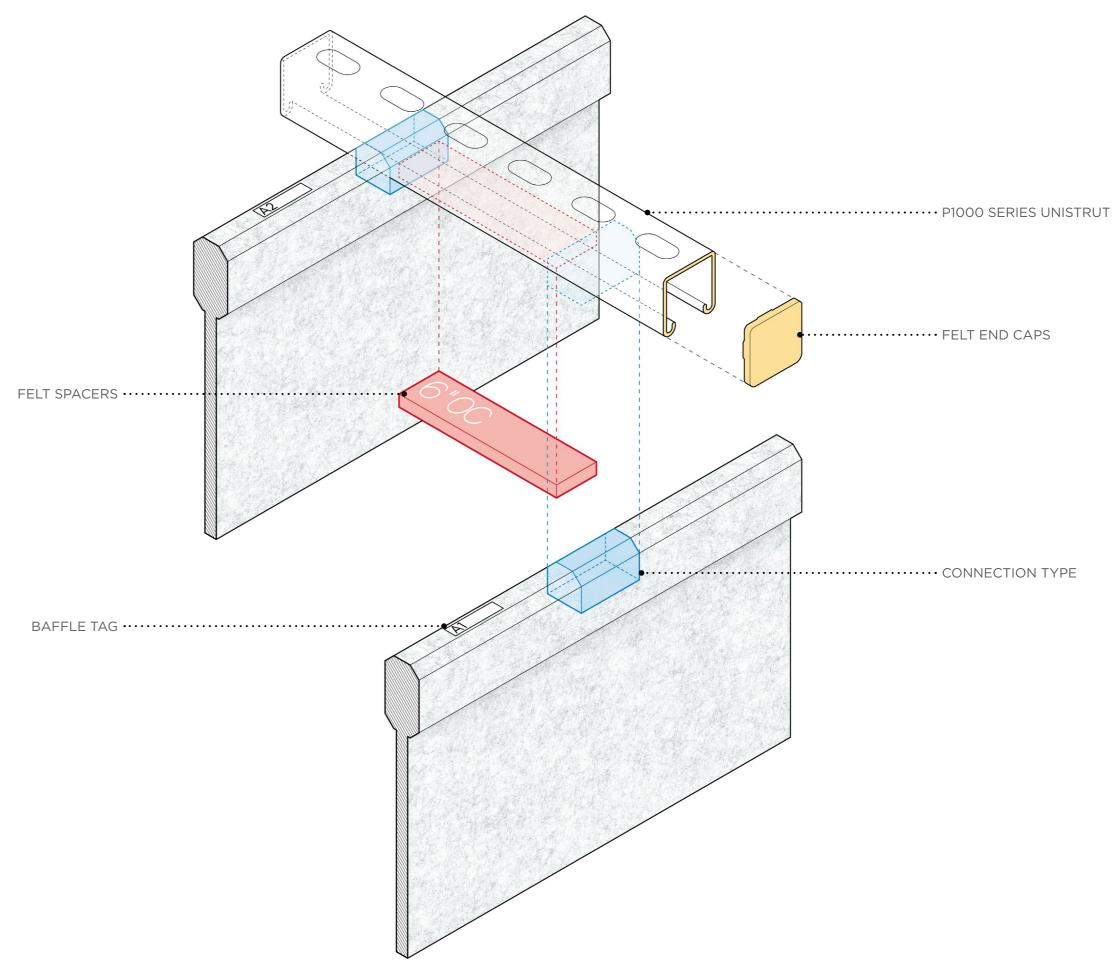

### **A COMPLETE KIT OF PARTS**

Spacers and End Caps are a part of a complete system designed to make your installation easy and accurate.

#### **FELT SPACERS**

Felt spacers are included with all Turf baffles that connect to unistrut. They are labeled with your specified O.C. spacing making it easy for anyone to install and maintain a consistent product spacing.

#### **BAFFLE TAG**

All Turf products are labeled with unique identifiers that help you place different sized products in the correct location. Baffle tags relate directly to your installation drawings.

#### **P1000 SERIES UNISTRUT**

All Turf products that connect to Unistrut are only compatible with P1000 Series Unistrut. Customers may purchase Unistrut through Turf or supply their own.

#### **FELT END CAPS**

Felt End Caps are provided with all Turf products that connect to Unistrut. End Caps "snap" onto the end, creating a complete, finished look for your installation.

#### **CONNECTION TYPE**

Turf baffles can connect to Unistrut using Turf's patented, builtin, FeltLock or Rotated FeltLock. Additionally, Turf baffles can connect to Unistrut using a Channel Nut.