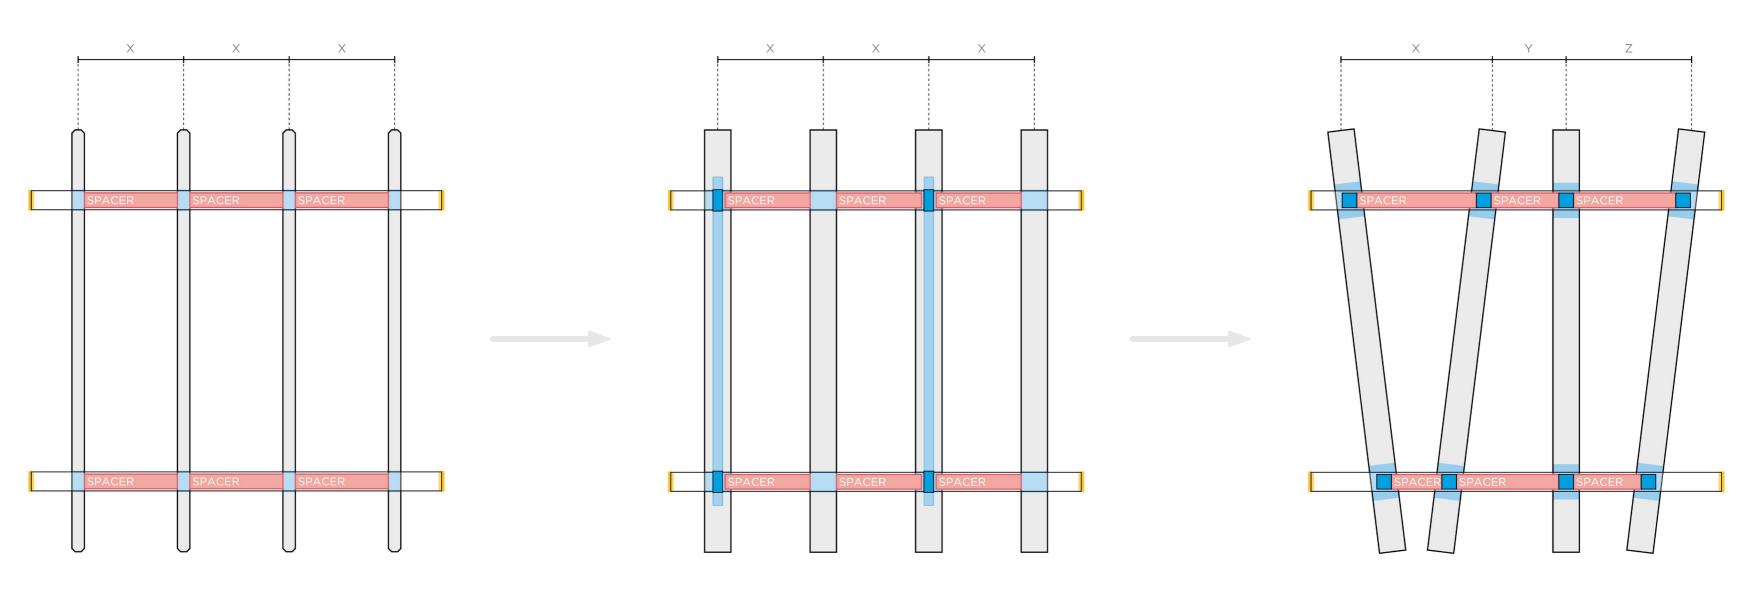

## **DESIGNING WITH SPACERS**

Spacers are tailored to fit your design and control the product spacing of the layout.

TYPICAL + BALANCED SPACING MIXED PRODUCTS + CONNECTIONS ROTATED + IRREGULAR LAYOUTS

## **TYPICAL + BALANCED SPACING**

Standard products with a regular, consistent spacing. This example layout shows Straight Baffles with a FeltLock.

## **MIXED PRODUCTS + CONNECTIONS**

Pair any Turf product with any Unistrut connection in the same product layout. This example layout shows Slab Baffles with FeltLock coordinated with Slab LED Baffles that use a threaded rod to connect to a channel nut.

## **ROTATED + IRREGULAR LAYOUTS**

Rotated baffles and irregular spacing can be achieved with Turf's Rotated FeltLock or Channel Nut connection. This example layout shows Slab baffles with a Rotated FeltLock connection. For this example, each spacer would be unique and labeled with a tag to make installation fast and accurate.