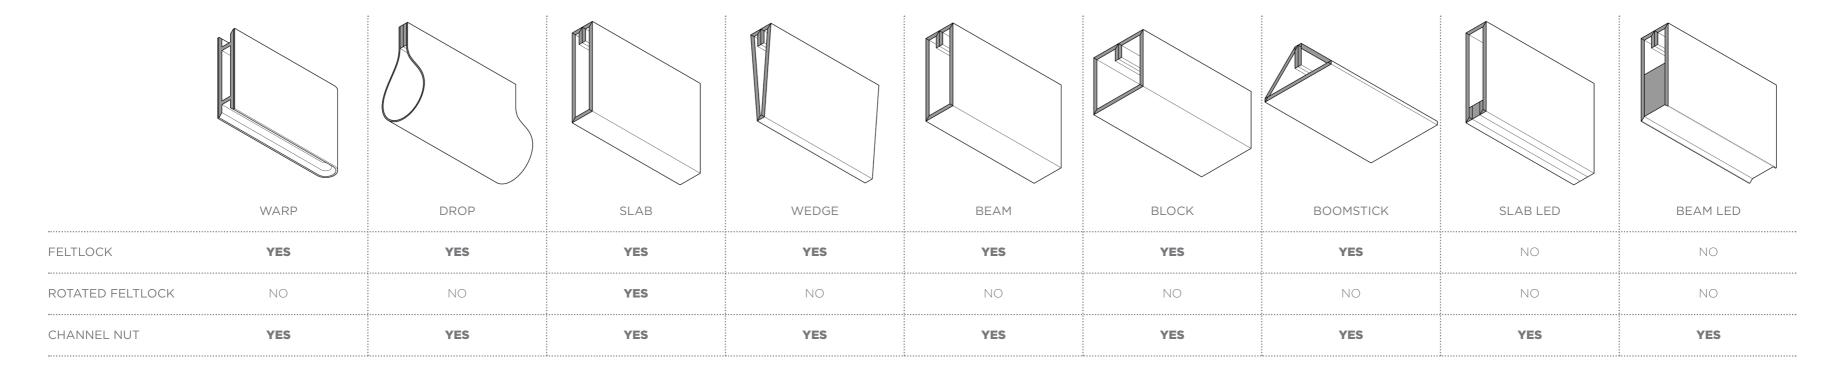

## **PRODUCT + CONNECTION MATRIX**

These TURF baffles connect to Unistrut and are compatible with felt spacers.

##