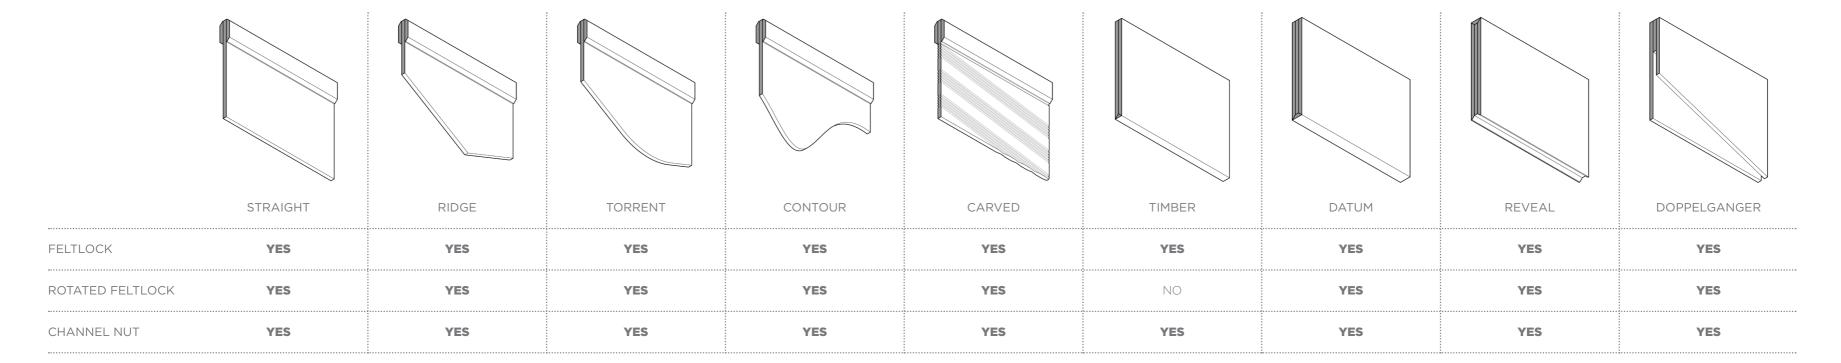

## **PRODUCT + CONNECTION MATRIX**

These TURF baffles connect to Unistrut and are compatible with felt spacers.

##