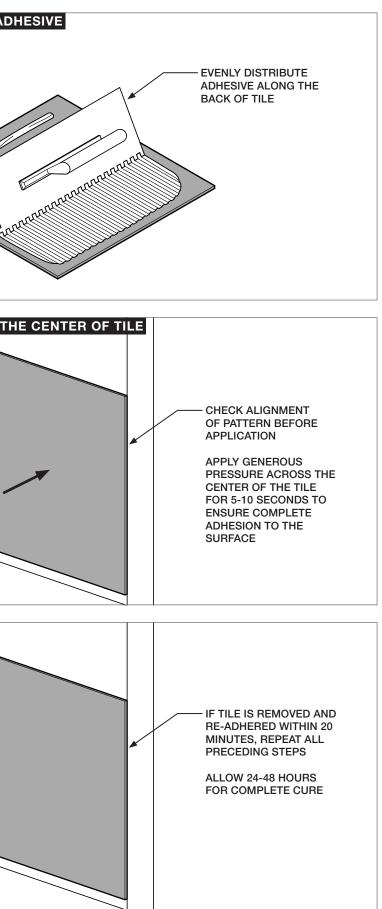

## 100IS Required

LATEX OR NEOPRENE GLOVES

| Adhesive By C              | Others - Wall Application                                                                                                            | 1 - APPLY ADHESIVE TO BACK OF TILE                                                              | 2 - EVENLY DISTRI |
|----------------------------|--------------------------------------------------------------------------------------------------------------------------------------|-------------------------------------------------------------------------------------------------|-------------------|
| Work Time                  | 20 Minutes                                                                                                                           | OF TILE<br>WARNING                                                                              |                   |
| Cure Time                  | Typically 24-48 hours.<br>Consult Liquid Nails or<br>Loctite manufacturer                                                            | USE CLEAR COLORED<br>ADHESIVE FOR LIGHT<br>COLORED TURF PRODUCTS                                |                   |
|                            | instructions.                                                                                                                        |                                                                                                 |                   |
| Application                |                                                                                                                                      |                                                                                                 |                   |
| Instructions               | The following instructions are<br>for a standard 12″ x 12″<br>9mm tile. Level 3 drywall                                              |                                                                                                 |                   |
|                            | finished required.                                                                                                                   | 3 - KEEP 1" CLEAR AWAY FROM TILE EDGE                                                           | 4 - APPLY PRESSU  |
|                            | Please reach out to our<br>design team with project-<br>specific questions.                                                          | KEEP 1" CLR OF<br>ADHESIVE ALONG<br>EDGES                                                       |                   |
| Precaution                 | We recommend installers<br>use latex or neoprene gloves<br>during installation to avoid<br>contaminating the surface<br>with debris. |                                                                                                 |                   |
| Adhesive Color             | Please be aware, light<br>colored products require<br>clear adhesives so that                                                        |                                                                                                 |                   |
| Tools Required             | adhesive color does not<br>show through the material.                                                                                | 5 - APPLY PRESSURE ON TILE CORNERS<br>PRESS DOWN ON<br>OPPOSING CORNERS<br>FOR 5 4 0 500 MPO TO | 6 - LET ADHESIVE  |
|                            |                                                                                                                                      | FOR 5-10 SECONDS TO<br>ENSURE COMPLETE<br>ADHESION TO THE<br>SURFACE                            |                   |
| CONSTRUCTION<br>ADHESIVE N | LATEX OR<br>IEOPRENE GLOVES                                                                                                          |                                                                                                 |                   |