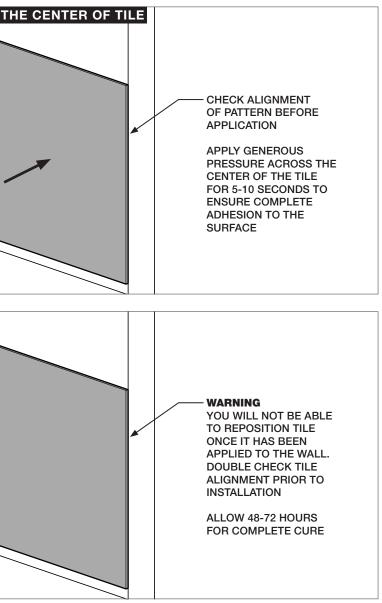

## 100IS Required

LATEX OR NEOPRENE GLOVES

| Adhesive By C              | Others - Wall Application                                                                                                            | 1 - APPLY ADHESIVE TO BACK OF TILE                                                              | 2 - EVENLY DISTRI |
|----------------------------|--------------------------------------------------------------------------------------------------------------------------------------|-------------------------------------------------------------------------------------------------|-------------------|
| Work Time                  | 20 Minutes                                                                                                                           | OF TILE<br>WARNING                                                                              |                   |
| Cure Time                  | Typically 24-48 hours.<br>Consult Liquid Nails or<br>Loctite manufacturer                                                            | USE CLEAR COLORED<br>ADHESIVE FOR LIGHT<br>COLORED TURF PRODUCTS                                |                   |
|                            | instructions.                                                                                                                        |                                                                                                 |                   |
| Application                |                                                                                                                                      |                                                                                                 |                   |
| Instructions               | The following instructions are<br>for a standard 12″ x 12″<br>9mm tile. Level 3 drywall                                              |                                                                                                 |                   |
|                            | finished required.                                                                                                                   | 3 - KEEP 1" CLEAR AWAY FROM TILE EDGE                                                           | 4 - APPLY PRESSU  |
|                            | Please reach out to our<br>design team with project-<br>specific questions.                                                          | KEEP 1" CLR OF<br>ADHESIVE ALONG<br>EDGES                                                       |                   |
| Precaution                 | We recommend installers<br>use latex or neoprene gloves<br>during installation to avoid<br>contaminating the surface<br>with debris. |                                                                                                 |                   |
| Adhesive Color             | Please be aware, light<br>colored products require<br>clear adhesives so that                                                        |                                                                                                 |                   |
| Tools Required             | adhesive color does not<br>show through the material.                                                                                | 5 - APPLY PRESSURE ON TILE CORNERS<br>PRESS DOWN ON<br>OPPOSING CORNERS<br>FOR 5 4 0 500 MPO TO | 6 - LET ADHESIVE  |
|                            |                                                                                                                                      | FOR 5-10 SECONDS TO<br>ENSURE COMPLETE<br>ADHESION TO THE<br>SURFACE                            |                   |
| CONSTRUCTION<br>ADHESIVE N | LATEX OR<br>IEOPRENE GLOVES                                                                                                          |                                                                                                 |                   |