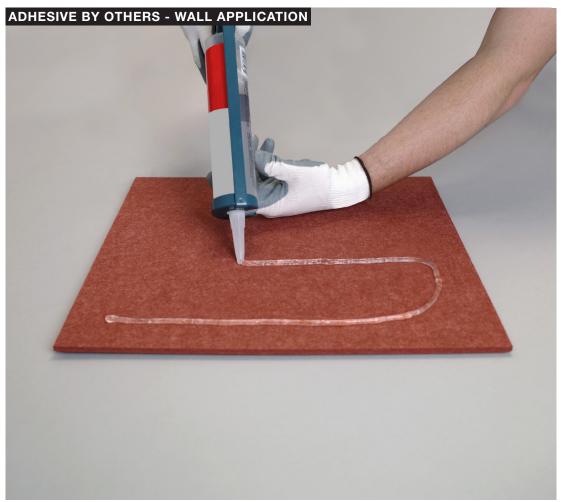

## 100IS Required

LATEX OR NEOPRENE GLOVES

| Adhesive By C              | Others - Wall Application                                                                                                            | 1 - APPLY ADHESIVE TO BACK OF TILE                                                              | 2 - EVENLY DISTRI |
|----------------------------|--------------------------------------------------------------------------------------------------------------------------------------|-------------------------------------------------------------------------------------------------|-------------------|
| Work Time                  | 20 Minutes                                                                                                                           | OF TILE<br>WARNING                                                                              |                   |
| Cure Time                  | Typically 24-48 hours.<br>Consult Liquid Nails or<br>Loctite manufacturer                                                            | USE CLEAR COLORED<br>ADHESIVE FOR LIGHT<br>COLORED TURF PRODUCTS                                |                   |
|                            | instructions.                                                                                                                        |                                                                                                 |                   |
| Application                |                                                                                                                                      |                                                                                                 |                   |
| Instructions               | The following instructions are<br>for a standard 12″ x 12″<br>9mm tile. Level 3 drywall                                              |                                                                                                 |                   |
|                            | finished required.                                                                                                                   | 3 - KEEP 1" CLEAR AWAY FROM TILE EDGE                                                           | 4 - APPLY PRESSU  |
|                            | Please reach out to our<br>design team with project-<br>specific questions.                                                          | KEEP 1" CLR OF<br>ADHESIVE ALONG<br>EDGES                                                       |                   |
| Precaution                 | We recommend installers<br>use latex or neoprene gloves<br>during installation to avoid<br>contaminating the surface<br>with debris. |                                                                                                 |                   |
| Adhesive Color             | Please be aware, light<br>colored products require<br>clear adhesives so that                                                        |                                                                                                 |                   |
| Tools Required             | adhesive color does not<br>show through the material.                                                                                | 5 - APPLY PRESSURE ON TILE CORNERS<br>PRESS DOWN ON<br>OPPOSING CORNERS<br>FOR 5 4 0 500 MPO TO | 6 - LET ADHESIVE  |
|                            |                                                                                                                                      | FOR 5-10 SECONDS TO<br>ENSURE COMPLETE<br>ADHESION TO THE<br>SURFACE                            |                   |
| CONSTRUCTION<br>ADHESIVE N | LATEX OR<br>IEOPRENE GLOVES                                                                                                          |                                                                                                 |                   |