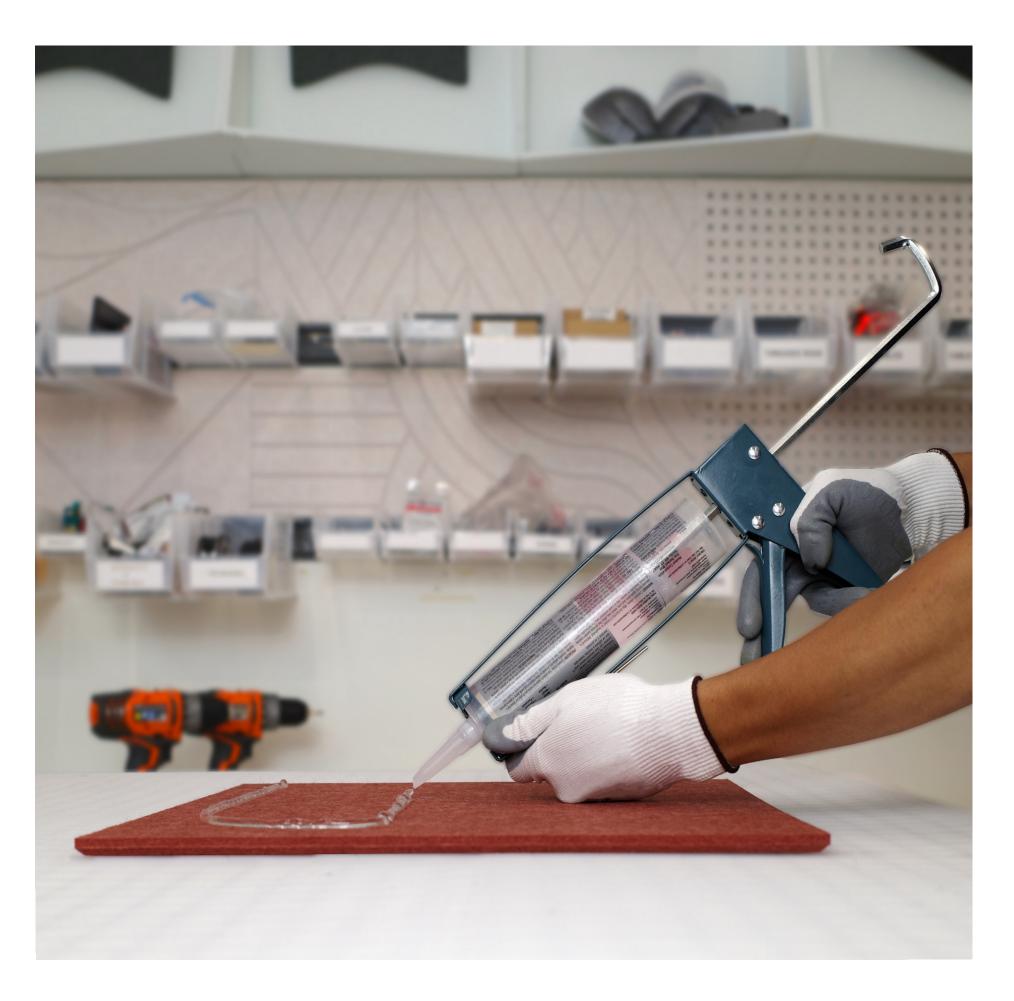

## 100IS Required

LATEX OR NEOPRENE GLOVES

| Adhesive By C              | Others - Wall Application                                                                                                            | 1 - APPLY ADHESIVE TO BACK OF TILE                                                              | 2 - EVENLY DISTRI |
|----------------------------|--------------------------------------------------------------------------------------------------------------------------------------|-------------------------------------------------------------------------------------------------|-------------------|
| Work Time                  | 20 Minutes                                                                                                                           | OF TILE<br>WARNING                                                                              |                   |
| Cure Time                  | Typically 24-48 hours.<br>Consult Liquid Nails or<br>Loctite manufacturer                                                            | USE CLEAR COLORED<br>ADHESIVE FOR LIGHT<br>COLORED TURF PRODUCTS                                |                   |
|                            | instructions.                                                                                                                        |                                                                                                 |                   |
| Application                |                                                                                                                                      |                                                                                                 |                   |
| Instructions               | The following instructions are<br>for a standard 12″ x 12″<br>9mm tile. Level 3 drywall                                              |                                                                                                 |                   |
|                            | finished required.                                                                                                                   | 3 - KEEP 1" CLEAR AWAY FROM TILE EDGE                                                           | 4 - APPLY PRESSU  |
|                            | Please reach out to our<br>design team with project-<br>specific questions.                                                          | KEEP 1" CLR OF<br>ADHESIVE ALONG<br>EDGES                                                       |                   |
| Precaution                 | We recommend installers<br>use latex or neoprene gloves<br>during installation to avoid<br>contaminating the surface<br>with debris. |                                                                                                 |                   |
| Adhesive Color             | Please be aware, light<br>colored products require<br>clear adhesives so that                                                        |                                                                                                 |                   |
| Tools Required             | adhesive color does not<br>show through the material.                                                                                | 5 - APPLY PRESSURE ON TILE CORNERS<br>PRESS DOWN ON<br>OPPOSING CORNERS<br>FOR 5 4 0 500 MPO TO | 6 - LET ADHESIVE  |
|                            |                                                                                                                                      | FOR 5-10 SECONDS TO<br>ENSURE COMPLETE<br>ADHESION TO THE<br>SURFACE                            |                   |
| CONSTRUCTION<br>ADHESIVE N | LATEX OR<br>IEOPRENE GLOVES                                                                                                          |                                                                                                 |                   |