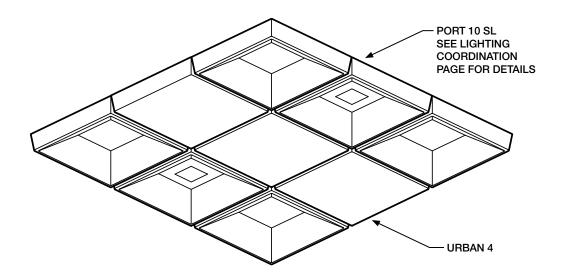

| UNIFORM         | CROSSHATCH |
|-------------|---------------------------------------------------------------------------------------------------|-----------------|------------|
| Crosshatch  | Alternate two different<br>tile types to create a<br>checkerboard look.                           |                 |            |
| Mix         | Use multiple tile types to<br>coordinate around fixtures<br>or to create a distinct<br>aesthetic. |                 |            |
| Combination | Turf tiles are designed to<br>have compatibility across<br>our entire line.                       |                 |            |
|             | See Tile Coordination &<br>Lighting Coordination pages<br>for details.                            | TURF RECOMMENDS |            |

MIX

COMBINATION







#### Connections



### **Mounting Considerations**





- FOR TORSION SPRING CONNECTIONS, THE ASSEMBLY CAN BE MOVED DOWN TO ACCOMMODATE A SECONDARY TEE GRID RUN WITH A SMALLER HEIGHT

## **Tile Coordination**





**INFILL TILE** 

#### **Lighting Coordination**





#### ALL DIMENSIONS NOMINAL UNLESS NOTED OTHERWISE



#### Tech

#### Acoustic Rating

NRC = 1.0

Acoustics

ASTM C423-17 Type E-400 Mounting

Fire Rating

ASTM E-84 – Class A

VOC

ASTM D5116 Compliant

A grid of ceiling tiles arranged in four rows of four units.



Photograph by JJ Jetel

SZALLEN IV



Rendering by Blaque

## Details

Lead Time

Warranty

Check the Turf website for current lead times.

Five (5) years

Maintenance

Vacuum to remove any particulate matter and air-borne debris or dust. Compressed air can b