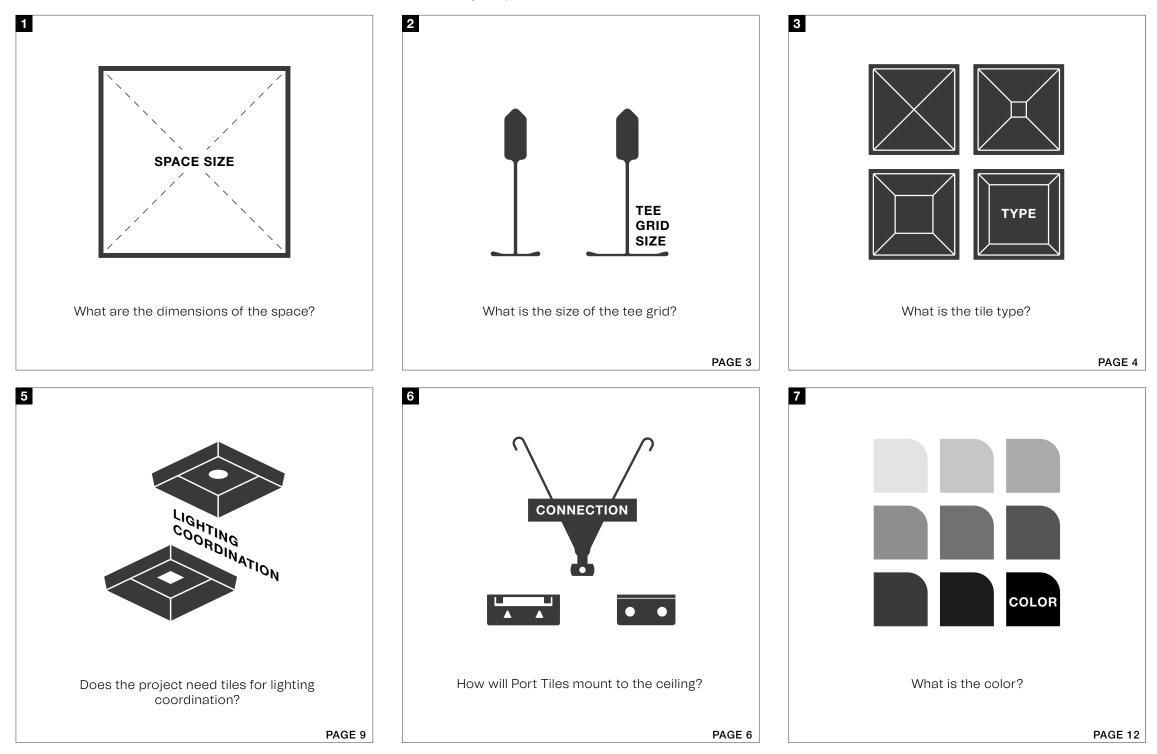

#### Key Information

Port is a modular ceiling tile system with tapered recesses. Consider these questions as you design your layout. If shop drawings are required for your project, please follow steps 1 - 7.