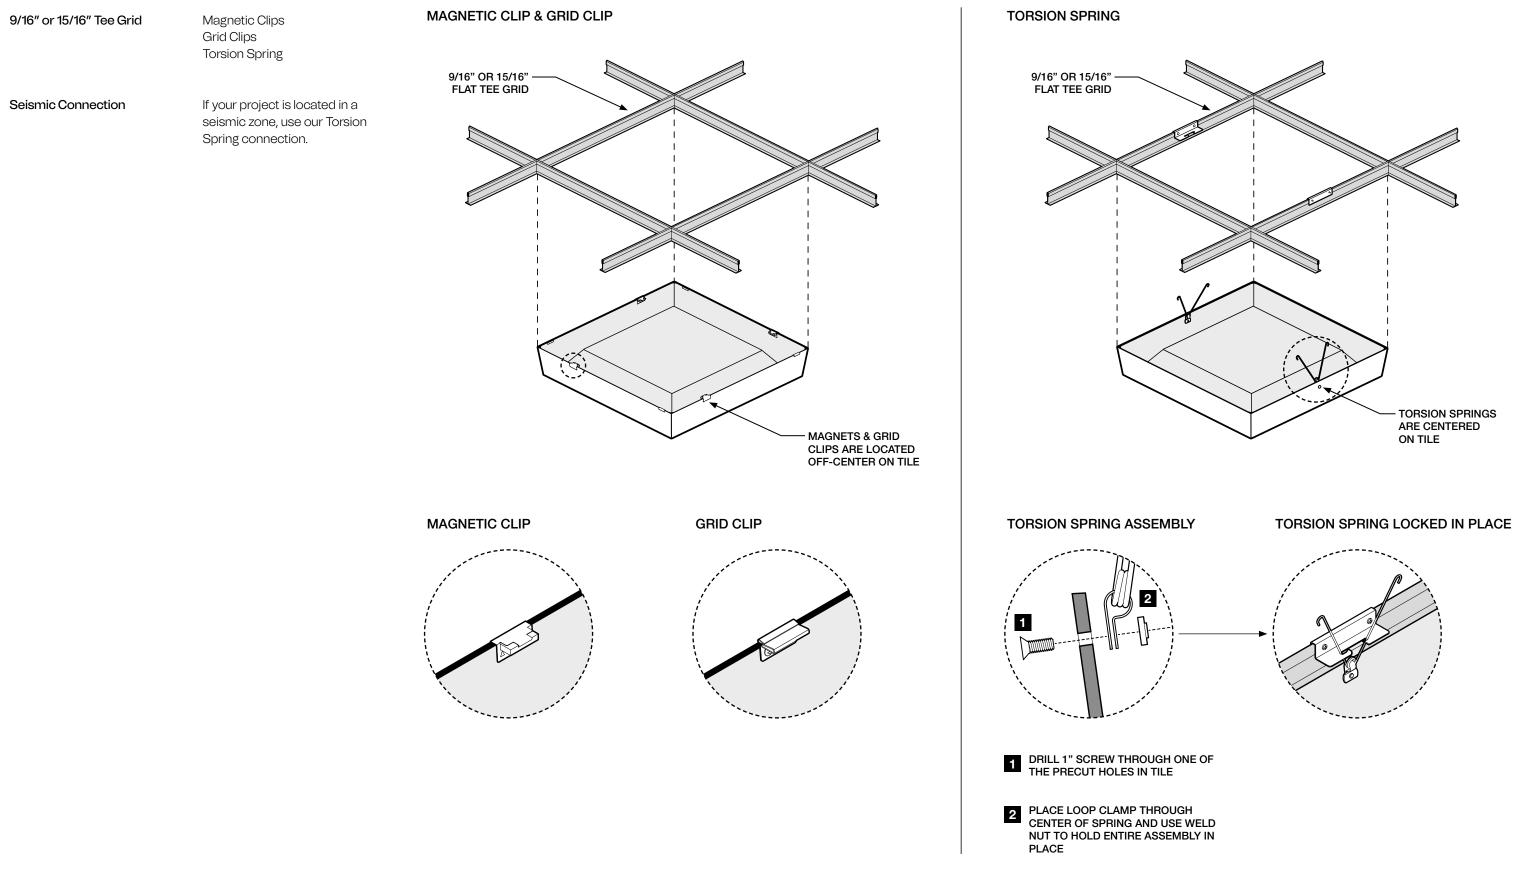

## Dimensions

| Standard Size                 | 24"L x 24"W x 4"D                                                                                                                                                                   |                                       |  |
|-------------------------------|-------------------------------------------------------------------------------------------------------------------------------------------------------------------------------------|---------------------------------------|--|
| Standard Profiles             | 0, 4, 10, 16                                                                                                                                                                        |                                       |  |
|                               | See Tile Types page for more details.                                                                                                                                               | 9/16" OR 15/16" ————<br>FLAT TEE GRID |  |
| Connection Optio              | ns                                                                                                                                                                                  |                                       |  |
| 9/16″ or 15/16″ Flat Tee Grid | Magnetic Clips<br>Grid Clips<br>Torsion Spring                                                                                                                                      |                                       |  |
|                               | See Connections page for more details.                                                                                                                                              |                                       |  |
| Color                         |                                                                                                                                                                                     |                                       |  |
| 5mm Palette                   | Port Tiles can be specified in any of our 5mm felt colors.                                                                                                                          |                                       |  |
| Tee Grid Color                | Turf recommends<br>coordinating the tee grid<br>color with our 5mm tile color<br>to account for flexibility in the<br>material. For example, using<br>black tee grid with M07 Onyx. |                                       |  |

#### Connections

### **Mounting Considerations**

- FOR TORSION SPRING CONNECTIONS, THE ASSEMBLY CAN BE MOVED DOWN TO ACCOMMODATE A SECONDARY TEE GRID RUN WITH A SMALLER HEIGHT