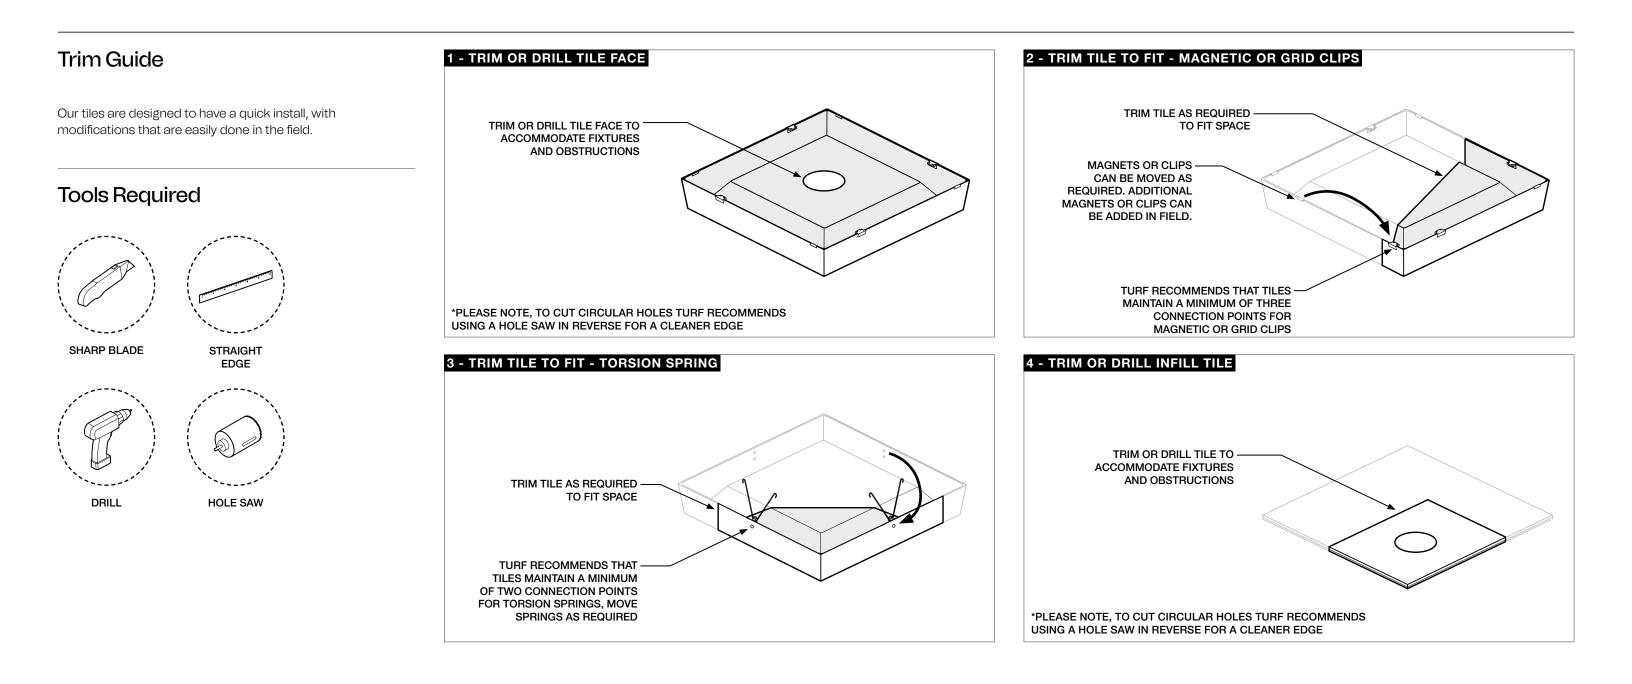

#### Connections

### **Mounting Considerations**

- FOR TORSION SPRING CONNECTIONS, THE ASSEMBLY CAN BE MOVED DOWN TO ACCOMMODATE A SECONDARY TEE GRID RUN WITH A SMALLER HEIGHT