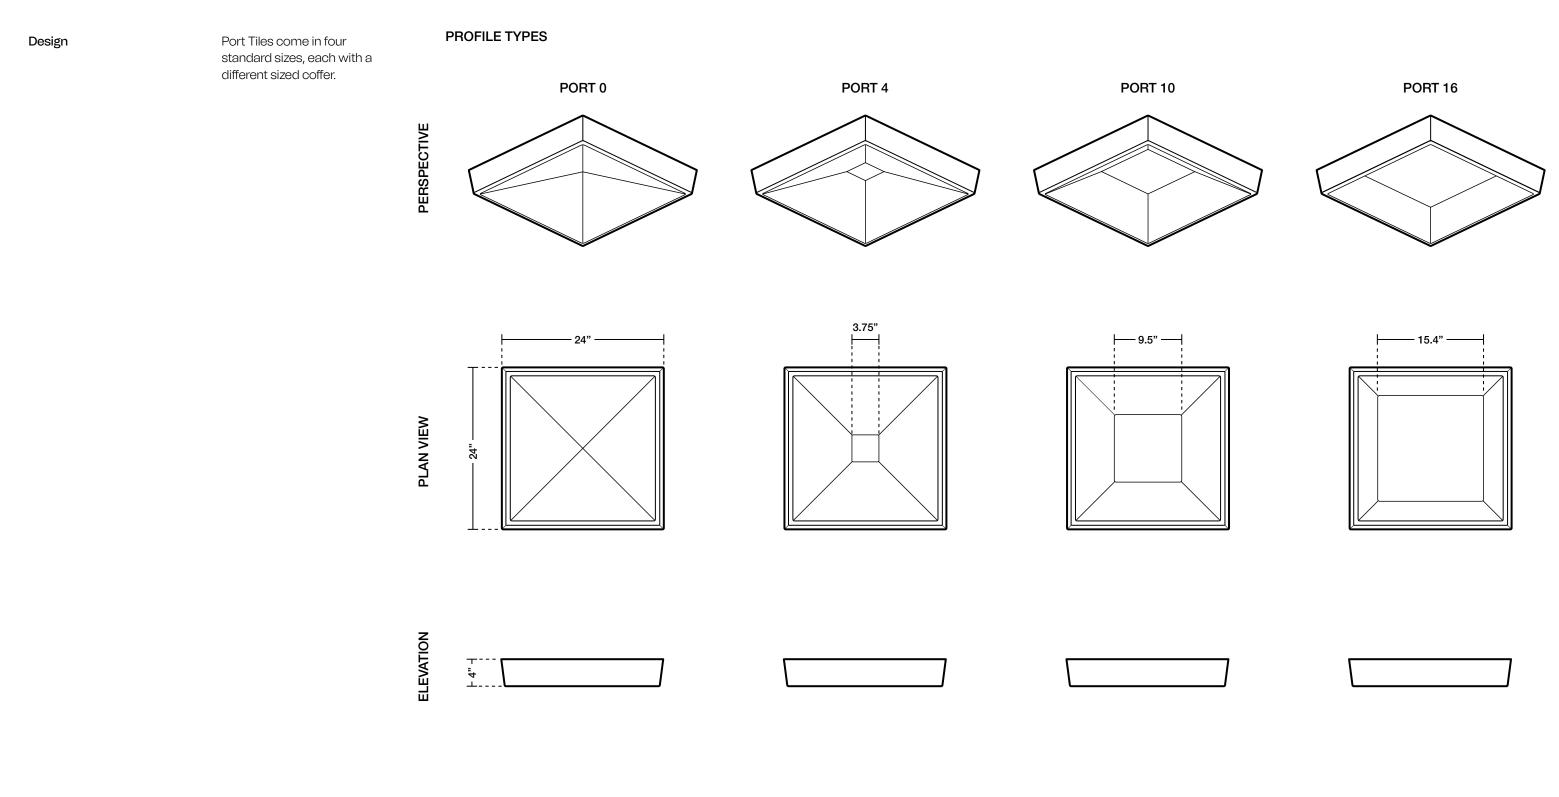

## Tile Types

## Dimensions

| Standard Size                 | 24"L x 24"W x 4"D                                                                                                                                                                   |                                       |  |
|-------------------------------|-------------------------------------------------------------------------------------------------------------------------------------------------------------------------------------|---------------------------------------|--|
| Standard Profiles             | 0, 4, 10, 16                                                                                                                                                                        |                                       |  |
|                               | See Tile Types page for more details.                                                                                                                                               | 9/16" OR 15/16" ————<br>FLAT TEE GRID |  |
| Connection Optio              | ns                                                                                                                                                                                  |                                       |  |
| 9/16″ or 15/16″ Flat Tee Grid | Magnetic Clips<br>Grid Clips<br>Torsion Spring                                                                                                                                      |                                       |  |
|                               | See Connections page for more details.                                                                                                                                              |                                       |  |
| Color                         |                                                                                                                                                                                     |                                       |  |
| 5mm Palette                   | Port Tiles can be specified in any of our 5mm felt colors.                                                                                                                          |                                       |  |
| Tee Grid Color                | Turf recommends<br>coordinating the tee grid<br>color with our 5mm tile color<br>to account for flexibility in the<br>material. For example, using<br>black tee grid with M07 Onyx. |                                       |  |