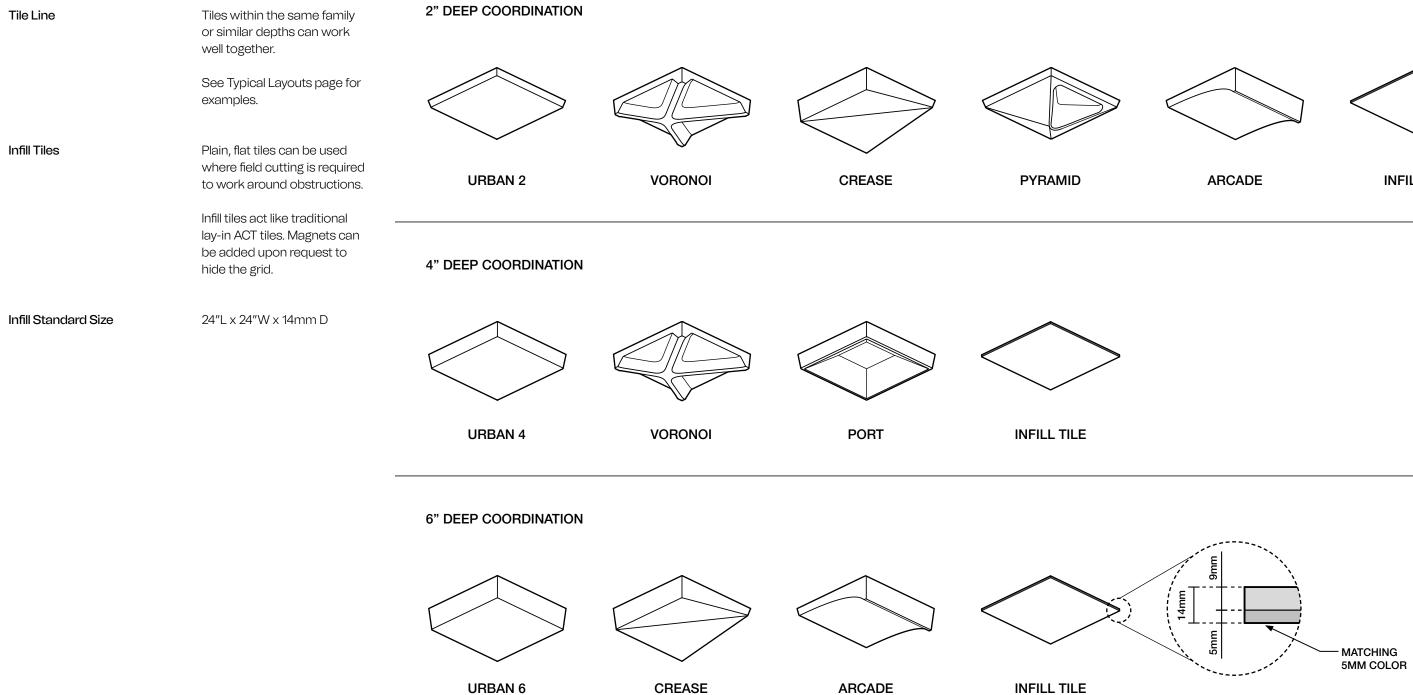

e two different<br>tile types to create a<br>checkerboard look.                           |                 |            |
| Mix         | Use multiple tile types to<br>coordinate around fixtures<br>or to create a distinct<br>aesthetic. |                 |            |
| Combination | Turf tiles are designed to<br>have compatibility across<br>our entire line.                       |                 |            |
|             | See Tile Coordination &<br>Lighting Coordination pages<br>for details.                            | TURF RECOMMENDS |            |

MIX

COMBINATION







#### Connections



### **Mounting Considerations**





- FOR TORSION SPRING CONNECTIONS, THE ASSEMBLY CAN BE MOVED DOWN TO ACCOMMODATE A SECONDARY TEE GRID RUN WITH A SMALLER HEIGHT

## **Tile Coordination**





**INFILL TILE** 

#### **Lighting Coordination**





#### ALL DIMENSIONS NOMINAL UNLESS NOTED OTHERWISE



#### Tech

#### Acoustic Rating

NRC = 1.0

Acoustics

ASTM C423-17 Type E-400 Mounting

Fire Rating

ASTM E-84 – Class A

VOC

ASTM D5116 Compliant

A grid of ceiling tiles arranged in four rows of four units.



Photograph by JJ Jetel

SZALLEN IV



Rendering by Blaque

## Details

Lead Time

Warranty

Check the Turf website for current lead times.

Five (5) years

Maintenance

Vacuum to remove any particulate matter and air-borne debris or dust. Compressed air can be used to dust the material in difficult to reach areas for large assemblies. Contact us for more information relative to spot cleaning.

Weight

Turf products cannot support the weight of any other items in field.