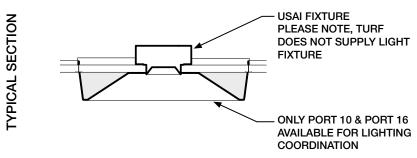

## Dimensions

| Standard Size                 | 24"L x 24"W x 4"D                                                                                                                                                                   |                                       |  |
|-------------------------------|-------------------------------------------------------------------------------------------------------------------------------------------------------------------------------------|---------------------------------------|--|
| Standard Profiles             | 0, 4, 10, 16                                                                                                                                                                        |                                       |  |
|                               | See Tile Types page for more details.                                                                                                                                               | 9/16" OR 15/16" ————<br>FLAT TEE GRID |  |
| Connection Optio              | ns                                                                                                                                                                                  |                                       |  |
| 9/16″ or 15/16″ Flat Tee Grid | Magnetic Clips<br>Grid Clips<br>Torsion Spring                                                                                                                                      |                                       |  |
|                               | See Connections page for more details.                                                                                                                                              |                                       |  |
| Color                         |                                                                                                                                                                                     |                                       |  |
| 5mm Palette                   | Port Tiles can be specified in any of our 5mm felt colors.                                                                                                                          |                                       |  |
| Tee Grid Color                | Turf recommends<br>coordinating the tee grid<br>color with our 5mm tile color<br>to account for flexibility in the<br>material. For example, using<br>black tee grid with M07 Onyx. |                                       |  |

#### **Lighting Coordination**