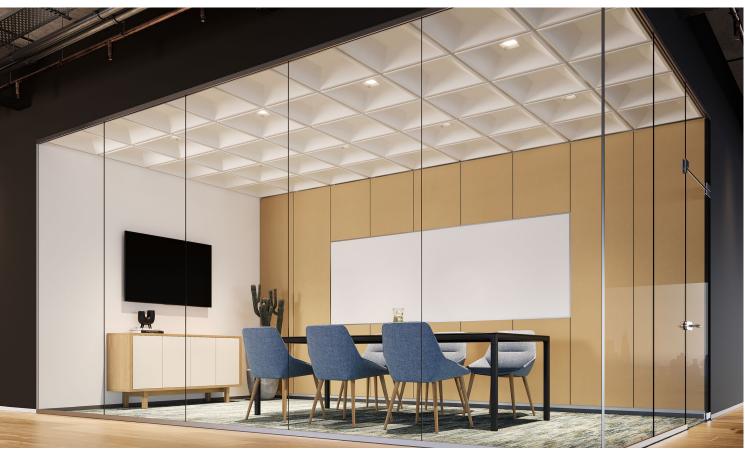

# Port

Coves of quiet

Compact coves, perfectly configured. Elevating the drop ceiling format, this baffle system is made with a magnetic grid and easily attaches to existing tiles. Soothing and enticing to the eye, noise pollution never returns from Port's inlets.

Photograph by JJ Jetel