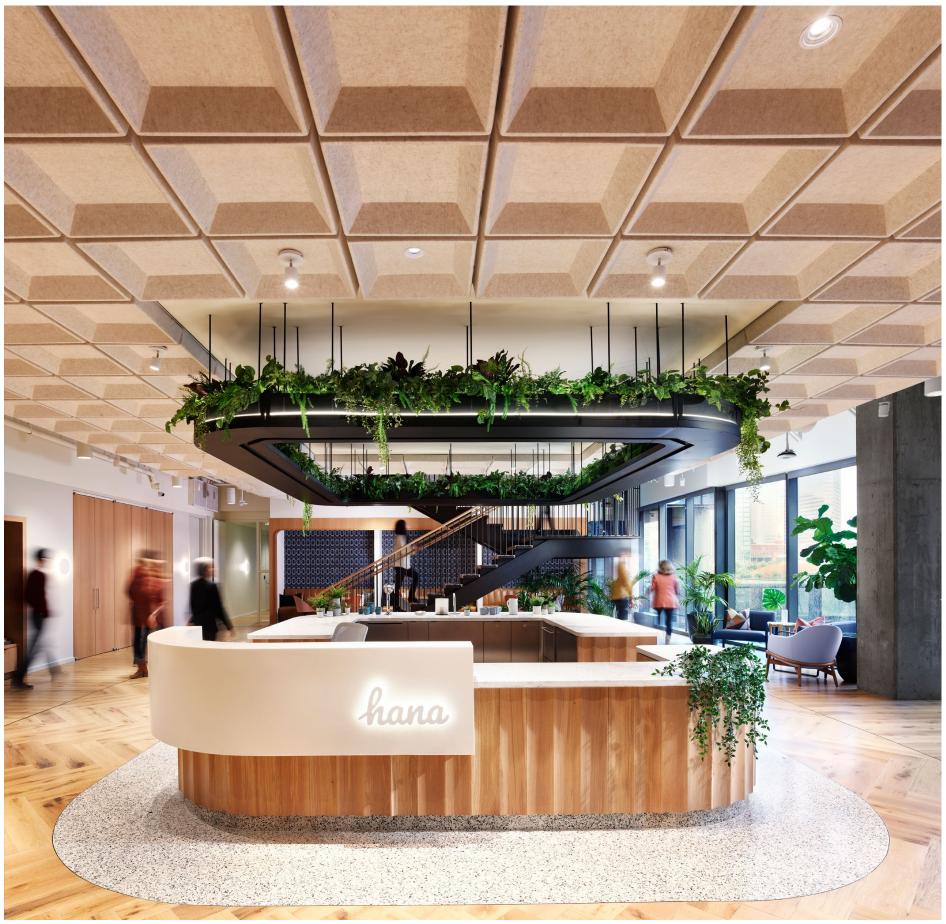

# Port

Coves of quiet

Compact coves, perfectly configured. Elevating the drop ceiling format, this baffle system is made with a magnetic grid and easily attaches to existing tiles. Soothing and enticing to the eye, noise pollution never returns from Port's inlets.

Photograph by JJ Jetel