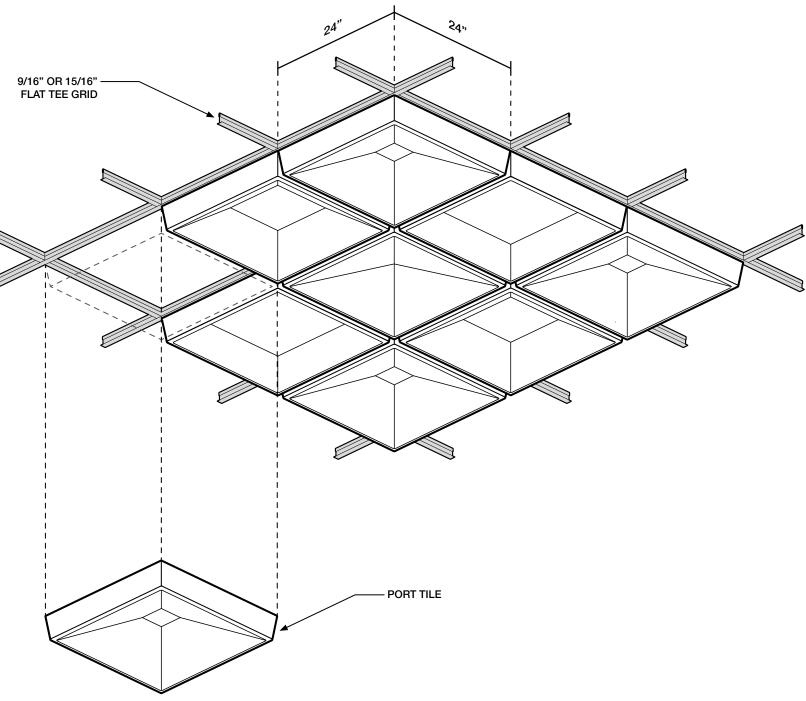

## Dimensions

| Standard Size                 | 24"L x 24"W x 4"D                                                                                                                                                                   |                                       |  |
|-------------------------------|-------------------------------------------------------------------------------------------------------------------------------------------------------------------------------------|---------------------------------------|--|
| Standard Profiles             | 0, 4, 10, 16                                                                                                                                                                        |                                       |  |
|                               | See Tile Types page for more details.                                                                                                                                               | 9/16" OR 15/16" ————<br>FLAT TEE GRID |  |
| Connection Optio              | ns                                                                                                                                                                                  |                                       |  |
| 9/16″ or 15/16″ Flat Tee Grid | Magnetic Clips<br>Grid Clips<br>Torsion Spring                                                                                                                                      |                                       |  |
|                               | See Connections page for more details.                                                                                                                                              |                                       |  |
| Color                         |                                                                                                                                                                                     |                                       |  |
| 5mm Palette                   | Port Tiles can be specified in any of our 5mm felt colors.                                                                                                                          |                                       |  |
| Tee Grid Color                | Turf recommends<br>coordinating the tee grid<br>color with our 5mm tile color<br>to account for flexibility in the<br>material. For example, using<br>black tee grid with M07 Onyx. |                                       |  |