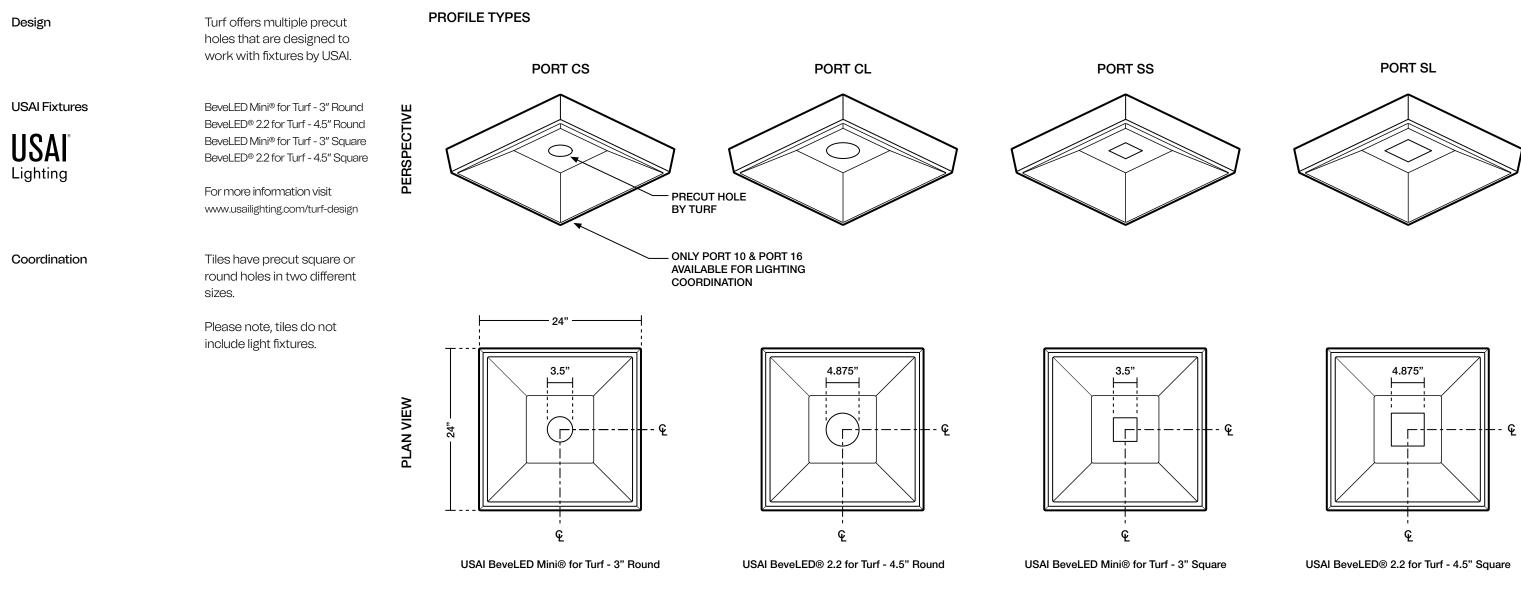

ard look.                           |                 |            |
| Mix         | Use multiple tile types to<br>coordinate around fixtures<br>or to create a distinct<br>aesthetic. |                 |            |
| Combination | Turf tiles are designed to<br>have compatibility across<br>our entire line.                       |                 |            |
|             | See Tile Coordination &<br>Lighting Coordination pages<br>for details.                            | TURF RECOMMENDS |            |

MIX

COMBINATION







#### Connections



### **Mounting Considerations**





- FOR TORSION SPRING CONNECTIONS, THE ASSEMBLY CAN BE MOVED DOWN TO ACCOMMODATE A SECONDARY TEE GRID RUN WITH A SMALLER HEIGHT

## **Tile Coordination**





**INFILL TILE** 

#### **Lighting Coordination**





#### ALL DIMENSIONS NOMINAL UNLESS NOTED OTHERWISE



#### Tech

#### Acoustic Rating

NRC = 1.0

Acoustics

ASTM C423-17 Type E-400 Mounting

Fire Rating

ASTM E-84 – Class A

VOC

ASTM D5116 Compliant

A grid of ceiling tiles arranged in four rows of four units.



Photograph by JJ Jetel

SZALLEN IV



Rendering by Blaque

## Details

Lead Time

Warranty

Check the Turf website for current lead times.

Five (5) years

Maintenance

Vacuum to remove any particulate matter and air-borne debris or dust. Compressed air can be used to dust the material in difficult to reach areas for large assemblies. Contact us for more information relative to spot cleaning.

Weight

Turf products cannot support the weight of any other items in field.



Declare.

Certifications



## 5mm Colors

Turf's c