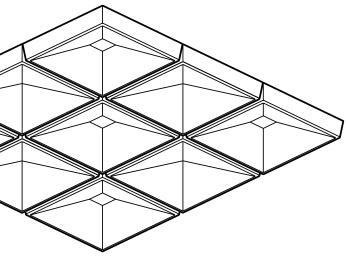

## Typical Layouts

| Uniform     | Use the same tile across the ceiling to create a consistent look.                                 | UNIFORM         | CROSSHATCH |
|-------------|---------------------------------------------------------------------------------------------------|-----------------|------------|
| Crosshatch  | Alternate two different<br>tile types to create a<br>checkerboard look.                           |                 |            |
| Mix         | Use multiple tile types to<br>coordinate around fixtures<br>or to create a distinct<br>aesthetic. |                 |            |
| Combination | Turf tiles are designed to<br>have compatibility across<br>our entire line.                       |                 |            |
|             | See Tile Coordination &<br>Lighting Coordination pages<br>for details.                            | TURF RECOMMENDS |            |