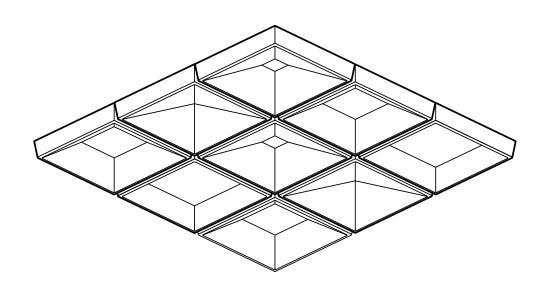

## Typical Layouts

| Uniform     | Use the same tile across the ceiling to create a consistent look.                                 | UNIFORM         | CROSSHATCH |
|-------------|---------------------------------------------------------------------------------------------------|-----------------|------------|
| Crosshatch  | Alternate two different<br>tile types to create a<br>checkerboard look.                           |                 |            |
| Mix         | Use multiple tile types to<br>coordinate around fixtures<br>or to create a distinct<br>aesthetic. |                 |            |
| Combination | Turf tiles are designed to<br>have compatibility across<br>our entire line.                       |                 |            |
|             | See Tile Coordination &<br>Lighting Coordination pages<br>for details.                            | TURF RECOMMENDS |            |