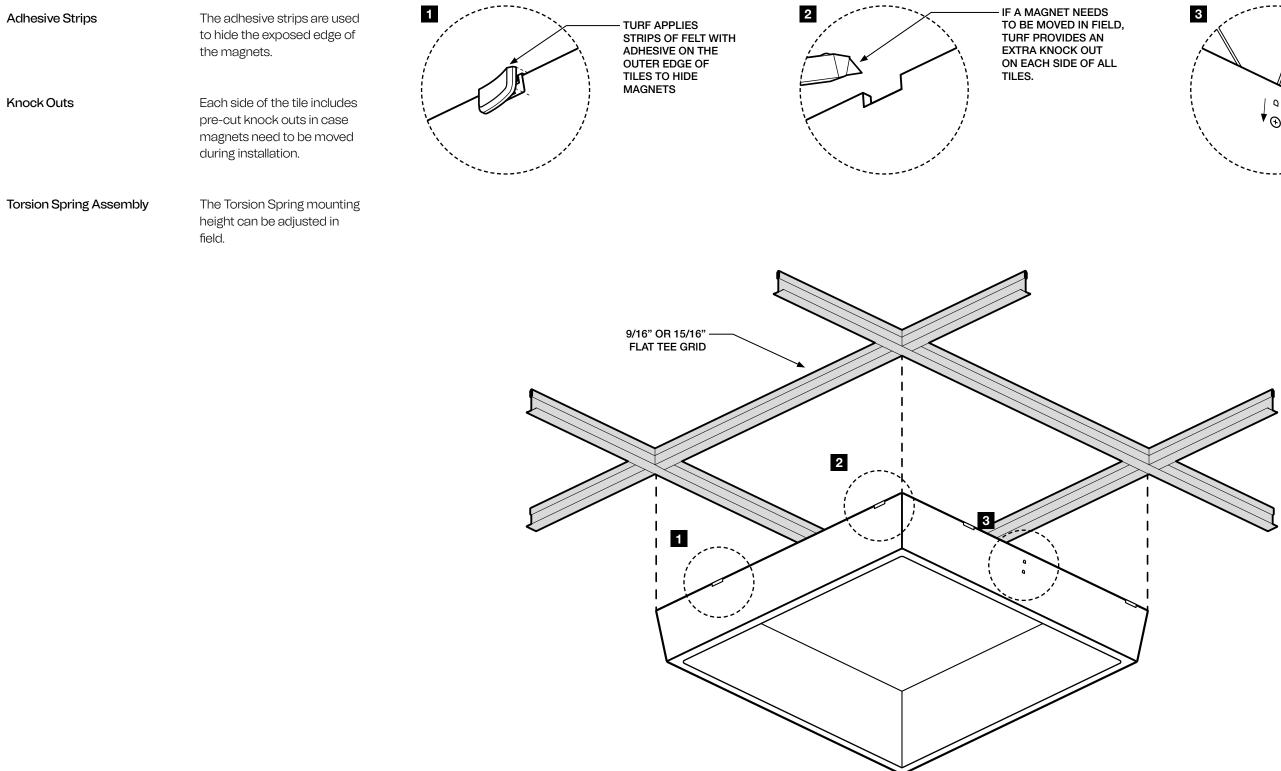

#### Connections

### **Mounting Considerations**

- FOR TORSION SPRING CONNECTIONS, THE ASSEMBLY CAN BE MOVED DOWN TO ACCOMMODATE A SECONDARY TEE GRID RUN WITH A SMALLER HEIGHT