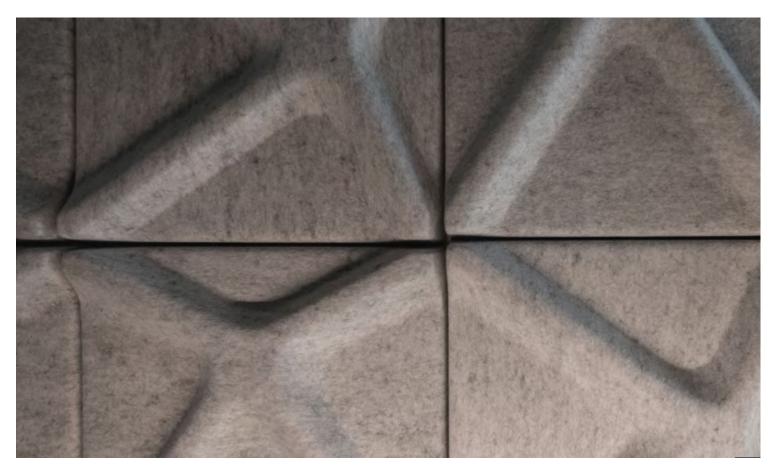

# Tile Types & Layouts

| Design      | Voronoi is a single tile system<br>that can be repeated and<br>rotated to create something<br>complex. | PROFILE     | UNIFORM LAYOUT |
|-------------|--------------------------------------------------------------------------------------------------------|-------------|----------------|
| Uniform     | Rotate the tiles to create<br>a varied and tessellated<br>surface.                                     | PERSPECTIVE |                |
| Combination | Turf tiles are designed to<br>have compatibility across<br>our entire line.                            | a           |                |
|             |                                                                                                        | 24"         |                |

-----

ELEVATION

COMBINATION LAYOUT

- VORONOI TILE