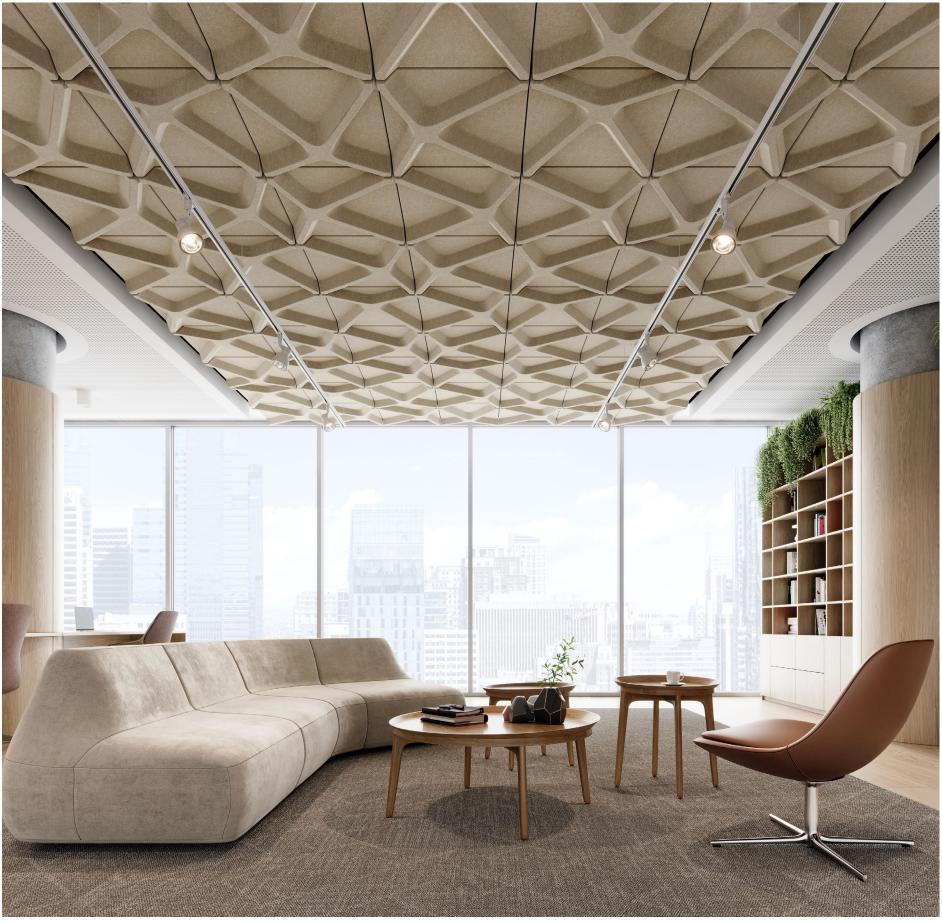

# Voronoi

Seeing patterns

Acoustic tile pieces become alluring patterns in Voronoi. This diagrammatic ceiling offers easy-to-install visual oomph. Efficient and beautiful, Voronoi stops unwanted sound while stunning spectators.

Image by Blaque