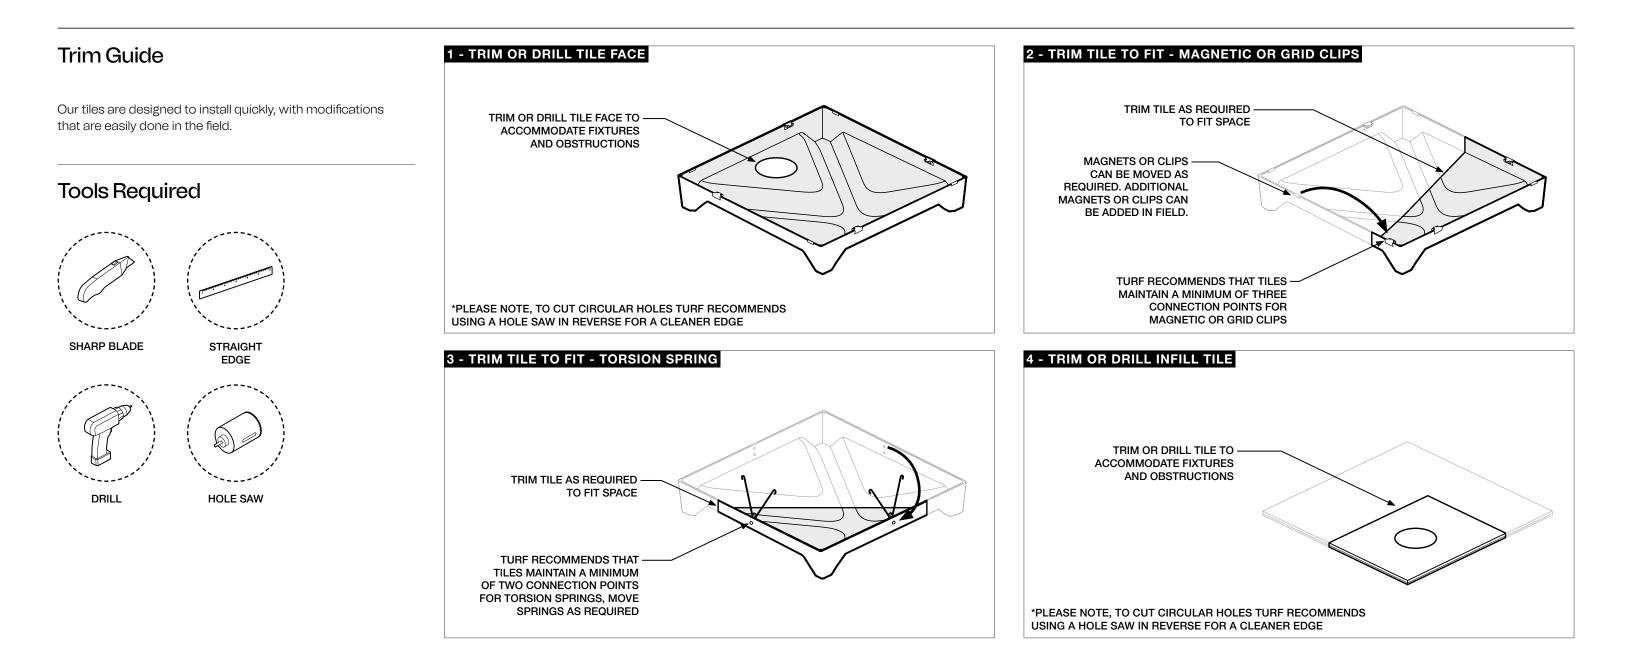

#### Connections

#### **Mounting Considerations**

- FOR TORSION SPRING CONNECTIONS, THE ASSEMBLY CAN BE MOVED DOWN TO ACCOMMODATE A SECONDARY TEE GRID RUN WITH A SMALLER HEIGHT