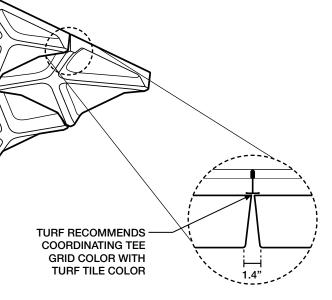

### Dimensions

| Standard Size                 | 24″L x 24″W x 4″D<br>See Tile Types & Layouts<br>page for more details.                                                                                                             |
|-------------------------------|-------------------------------------------------------------------------------------------------------------------------------------------------------------------------------------|
| Connection Optic              | ons                                                                                                                                                                                 |
| 9/16″ or 15/16″ Flat Tee Grid | Magnetic Clips<br>Grid Clips<br>Torsion Spring<br>See Connections page for<br>more details.                                                                                         |
| Color                         |                                                                                                                                                                                     |
| 5mm Palette                   | Voronoi Tiles can be<br>specified in any of our 5mm<br>felt colors.                                                                                                                 |
| Tee Grid Color                | Turf recommends<br>coordinating the tee grid<br>color with our 5mm tile color<br>to account for flexibility in the<br>material. For example, using<br>black tee grid with M07 Onyx. |