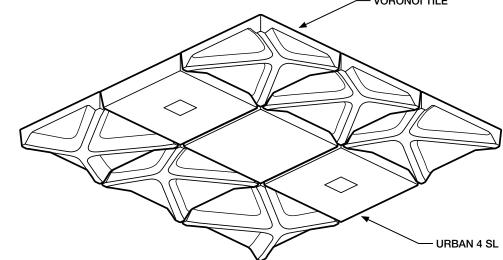

# Tile Types & Layouts

| Design      | Voronoi is a single tile system<br>that can be repeated and<br>rotated to create something<br>complex. | PROFILE     | UNIFORM LAYOUT |
|-------------|--------------------------------------------------------------------------------------------------------|-------------|----------------|
| Uniform     | Rotate the tiles to create<br>a varied and tessellated<br>surface.                                     | PERSPECTIVE |                |
| Combination | Turf tiles are designed to<br>have compatibility across<br>our entire line.                            | a           |                |
|             |                                                                                                        | 24"         |                |

-----

ELEVATION

COMBINATION LAYOUT

- VORONOI TILE