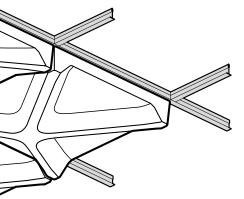

#### Connections

#### **Mounting Considerations**

- FOR TORSION SPRING CONNECTIONS, THE ASSEMBLY CAN BE MOVED DOWN TO ACCOMMODATE A SECONDARY TEE GRID RUN WITH A SMALLER HEIGHT