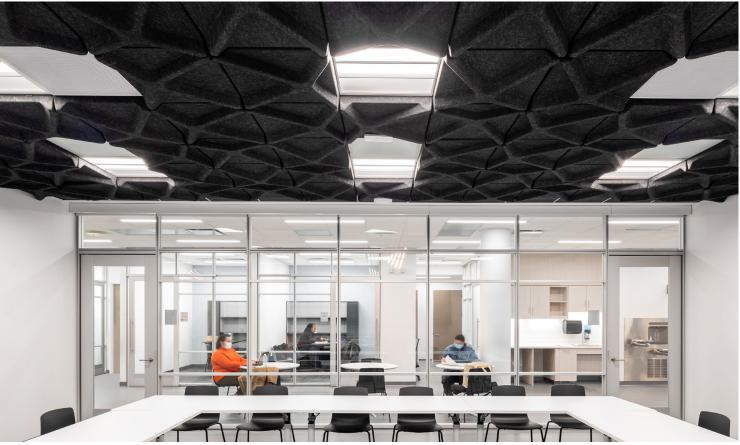

# Voronoi

Seeing patterns

Acoustic tile pieces become alluring patterns in Voronoi. This diagrammatic ceiling offers easy-to-install visual oomph. Efficient and beautiful, Voronoi stops unwanted sound while stunning spectators.

Image by Blaque