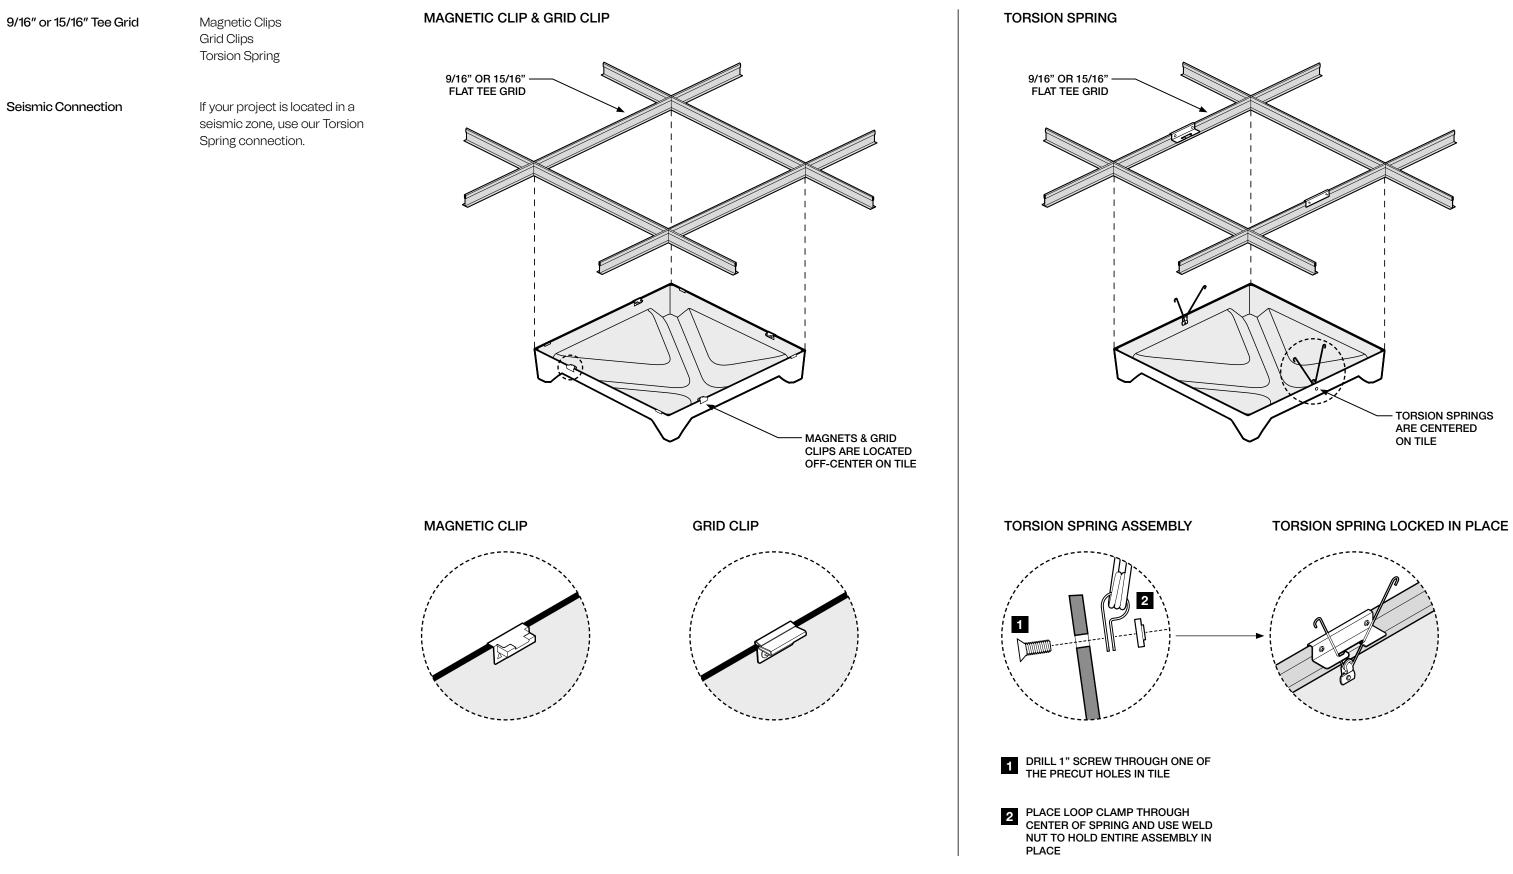

### Dimensions

| Standard Size                 | 24″L x 24″W x 4″D<br>See Tile Types & Layouts<br>page for more details.                                                                                                             |
|-------------------------------|-------------------------------------------------------------------------------------------------------------------------------------------------------------------------------------|
| Connection Optic              | ons                                                                                                                                                                                 |
| 9/16″ or 15/16″ Flat Tee Grid | Magnetic Clips<br>Grid Clips<br>Torsion Spring<br>See Connections page for<br>more details.                                                                                         |
| Color                         |                                                                                                                                                                                     |
| 5mm Palette                   | Voronoi Tiles can be<br>specified in any of our 5mm<br>felt colors.                                                                                                                 |
| Tee Grid Color                | Turf recommends<br>coordinating the tee grid<br>color with our 5mm tile color<br>to account for flexibility in the<br>material. For example, using<br>black tee grid with M07 Onyx. |

#### Connections

#### **Mounting Considerations**

- FOR TORSION SPRING CONNECTIONS, THE ASSEMBLY CAN BE MOVED DOWN TO ACCOMMODATE A SECONDARY TEE GRID RUN WITH A SMALLER HEIGHT