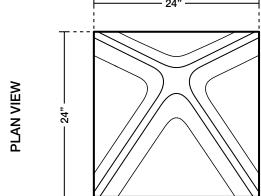

### Dimensions

| Standard Size                 | 24″L x 24″W x 4″D<br>See Tile Types & Layouts<br>page for more details.                                                                                                             |
|-------------------------------|-------------------------------------------------------------------------------------------------------------------------------------------------------------------------------------|
| Connection Optic              | ons                                                                                                                                                                                 |
| 9/16″ or 15/16″ Flat Tee Grid | Magnetic Clips<br>Grid Clips<br>Torsion Spring<br>See Connections page for<br>more details.                                                                                         |
| Color                         |                                                                                                                                                                                     |
| 5mm Palette                   | Voronoi Tiles can be<br>specified in any of our 5mm<br>felt colors.                                                                                                                 |
| Tee Grid Color                | Turf recommends<br>coordinating the tee grid<br>color with our 5mm tile color<br>to account for flexibility in the<br>material. For example, using<br>black tee grid with M07 Onyx. |

# Tile Types & Layouts

| Design      | Voronoi is a single tile system<br>that can be repeated and<br>rotated to create something<br>complex. | PROFILE     | UNIFORM LAYOUT |
|-------------|--------------------------------------------------------------------------------------------------------|-------------|----------------|
| Uniform     | Rotate the tiles to create<br>a varied and tessellated<br>surface.                                     | PERSPECTIVE |                |
| Combination | Turf tiles are designed to<br>have compatibility across<br>our entire line.                            | a           |                |
|             |                                                                                                        | 24"         |                |