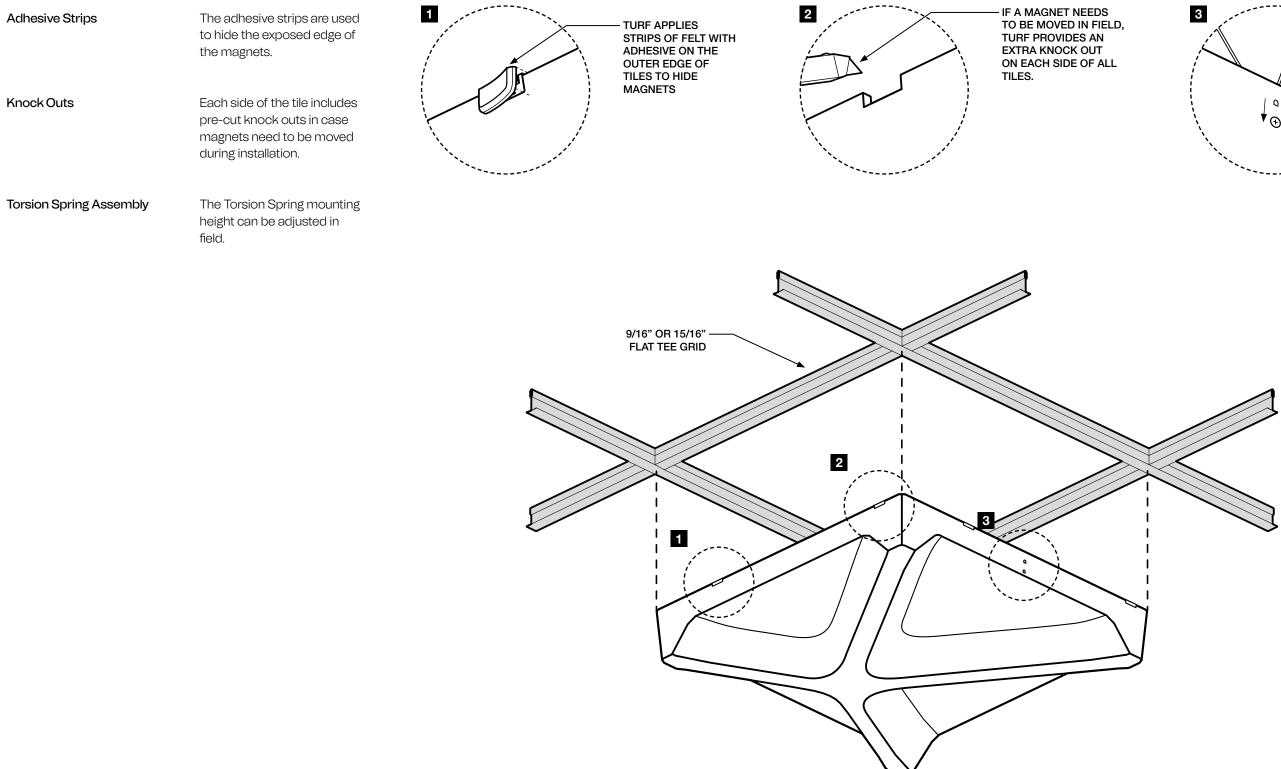

#### Connections

#### **Mounting Considerations**

- FOR TORSION SPRING CONNECTIONS, THE ASSEMBLY CAN BE MOVED DOWN TO ACCOMMODATE A SECONDARY TEE GRID RUN WITH A SMALLER HEIGHT