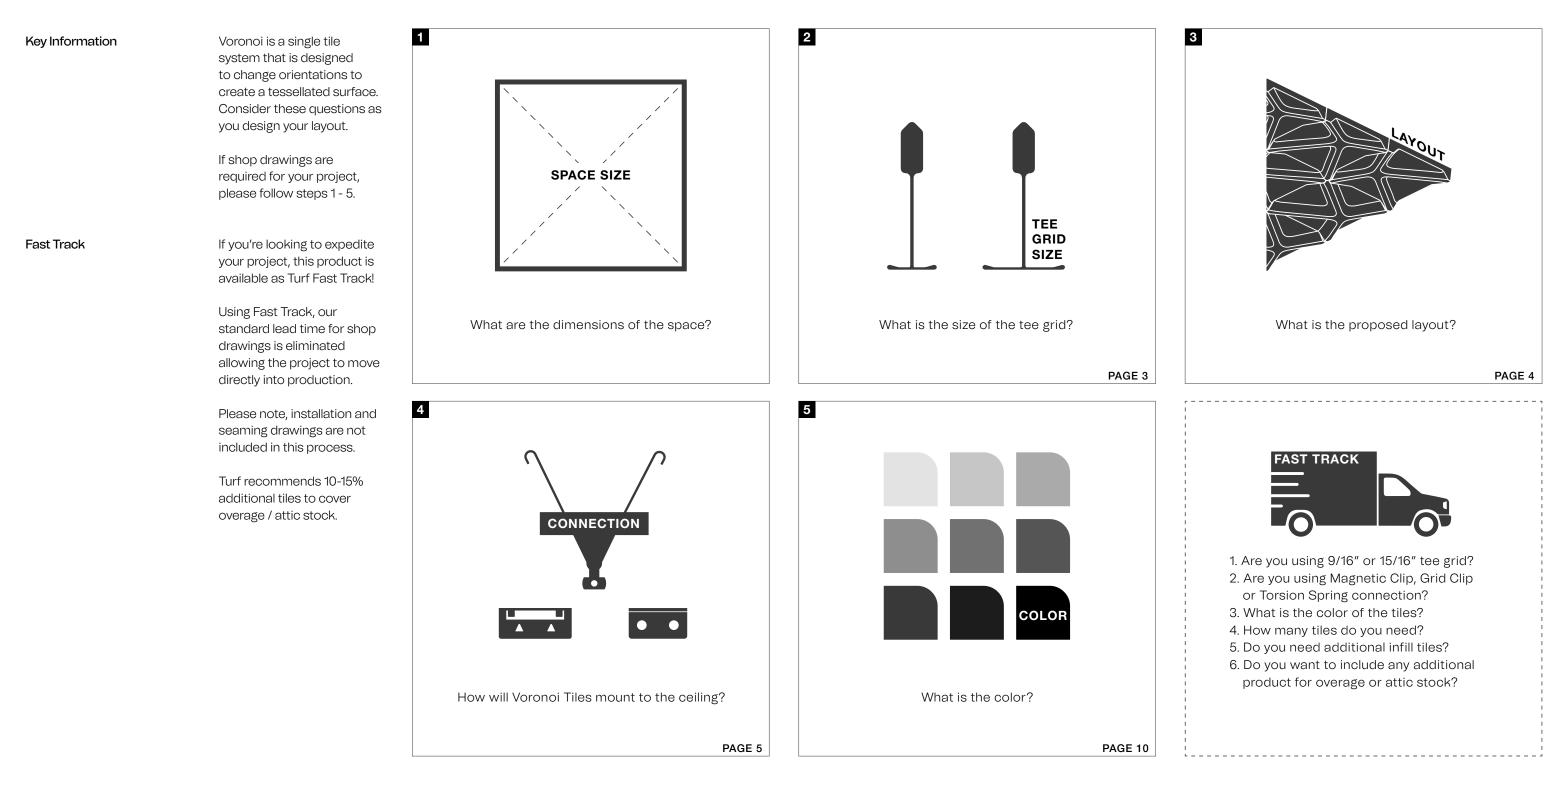

# Acoustic Ceiling Tile

# Voronoi

Seeing patterns

Acoustic tile pieces become alluring patterns in Voronoi. This diagrammatic ceiling offers easy-to-install visual oomph. Efficient and beautiful, Voronoi stops unwanted sound while stunning spectators.



Image by Blaque

## How To Specify



7

### Dimensions

| Standard Size                 | 24″L x 24″W x 4″D<br>See Tile Types & Layouts<br>page for more details.                                                                                                             |
|-------------------------------|-------------------------------------------------------------------------------------------------------------------------------------------------------------------------------------|
| Connection Optic              | ons                                                                                                                                                                                 |
| 9/16″ or 15/16″ Flat Tee Grid | Magnetic Clips<br>Grid Clips<br>Torsion Spring<br>See Connections page for<br>more details.