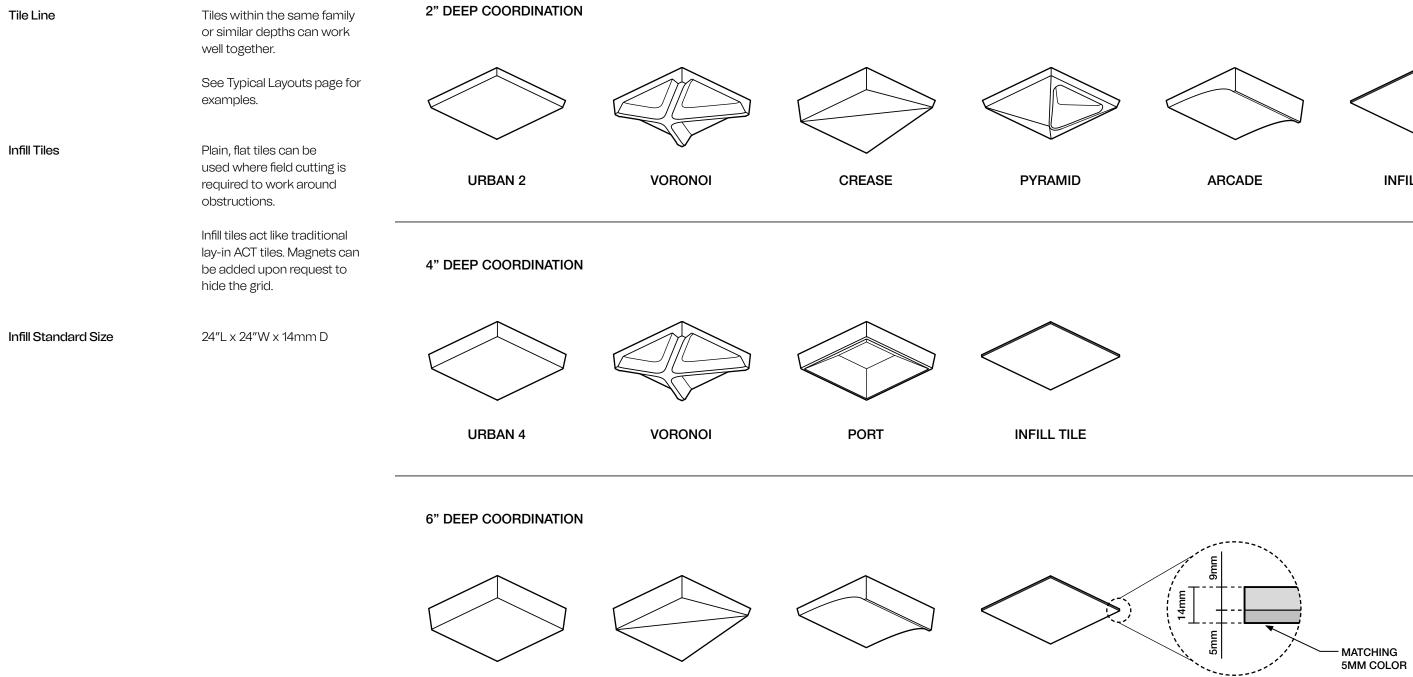

## **Tile Coordination**

CREASE

**URBAN** 6

ARCADE

**INFILL TILE** 

**INFILL TILE** 