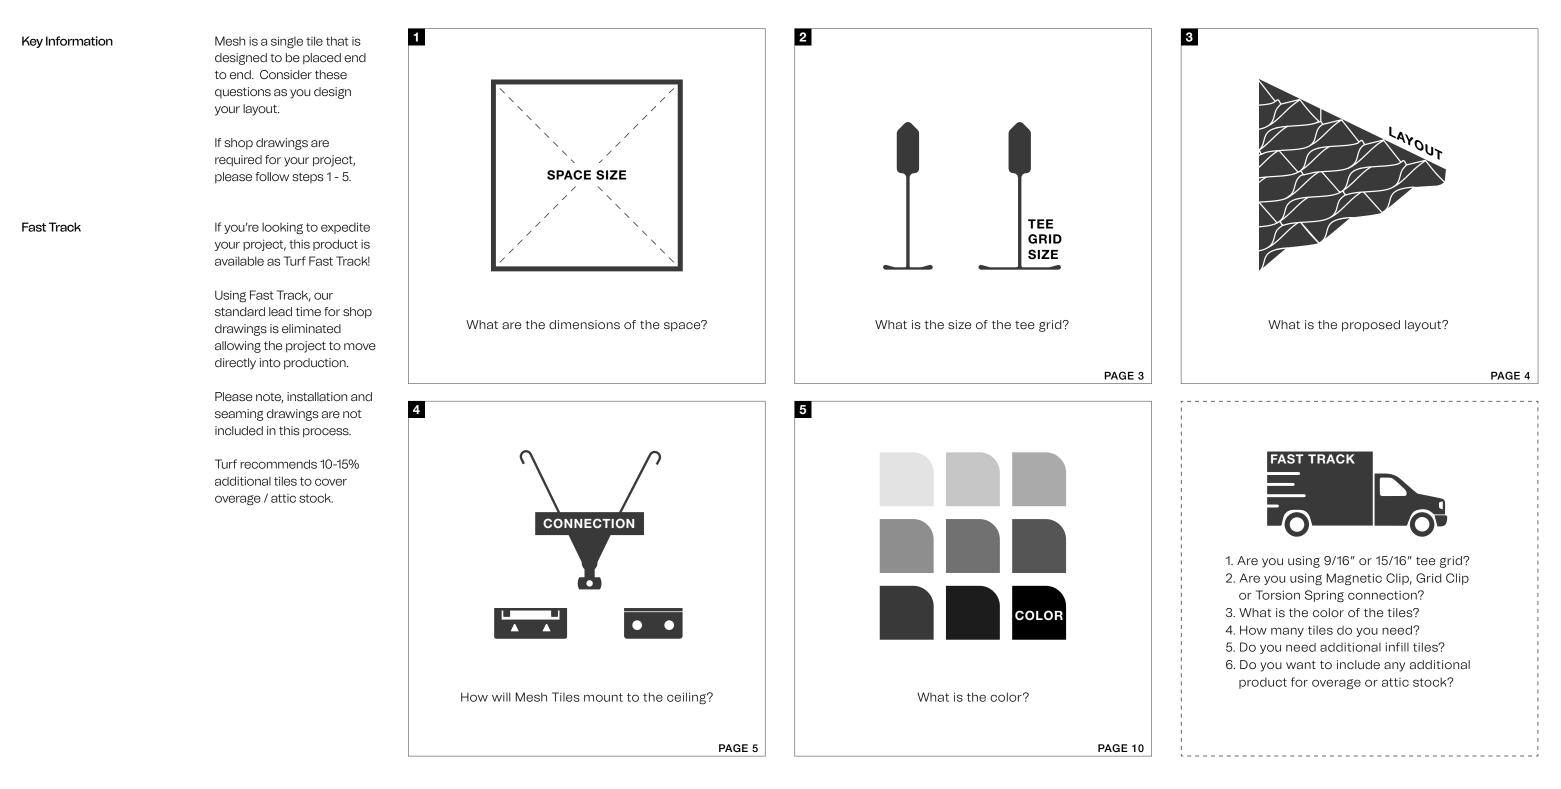

### How To Specify

#### Dimensions

| Standard Size                 | 24"L x 24"W x 4.5"D                                                                                                                                                                 |                 |
|-------------------------------|-------------------------------------------------------------------------------------------------------------------------------------------------------------------------------------|-----------------|
|                               | See Tile Types & Layouts page for more information.                                                                                                                                 | 9/16" OR 15/16" |
| Connection Optic              | ons                                                                                                                                                                                 |                 |
| 9/16" or 15/16" Flat Tee Grid | Magnetic Clips<br>Grid Clips<br>Torsion Spring                                                                                                                                      |                 |
|                               | See Connections page for more details.                                                                                                                                              |                 |
| Color                         |                                                                                                                                                                                     |                 |
| 5mm Palette                   | Mesh Tiles can be specified<br>in any of our 5mm felt colors.                                                                                                                       |                 |
| Tee Grid Color                | Turf recommends<br>coordinating the tee grid<br>color with our 5mm tile color<br>to account for flexibility in the<br>material. For example, using<br>black tee grid with M07 Onyx. |                 |
|                               |                                                                                                                                                                                     |                 |