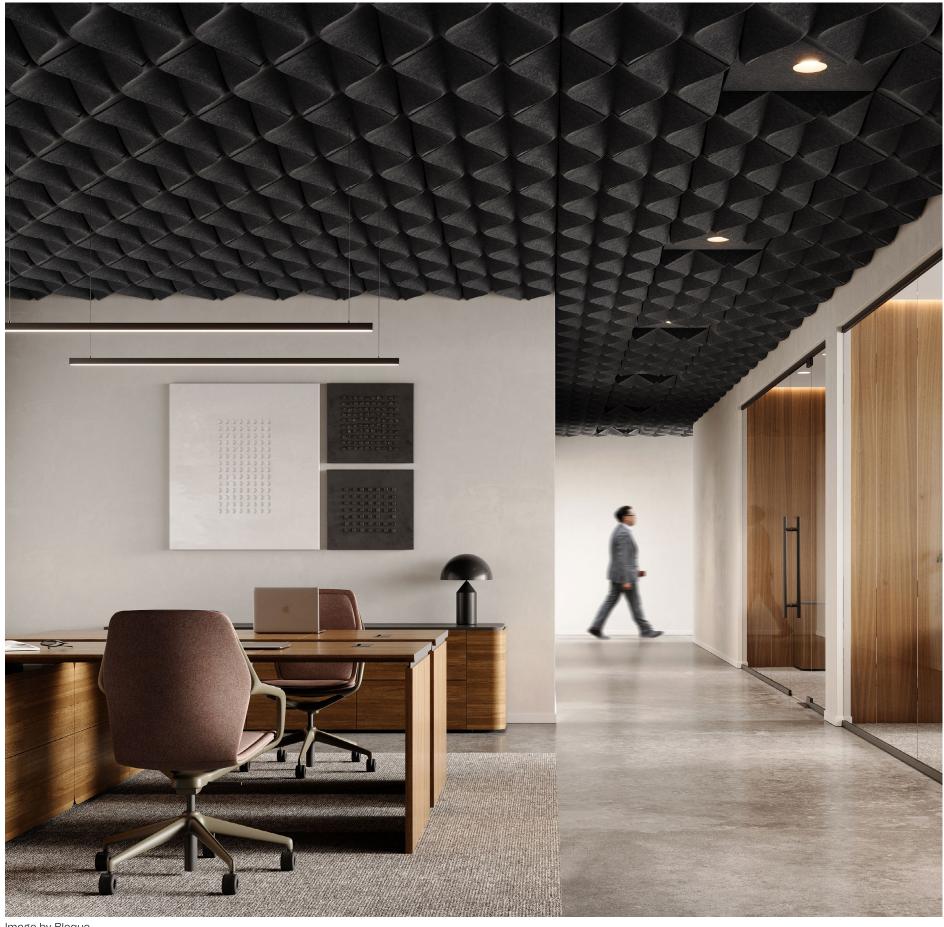

# Mesh

Waves at work

Wild wavelets put in serious acoustic work. Mesh is a highly flexible system with undulating, noise-defying layers that create a soothing ripple effect.

Image by Blaque