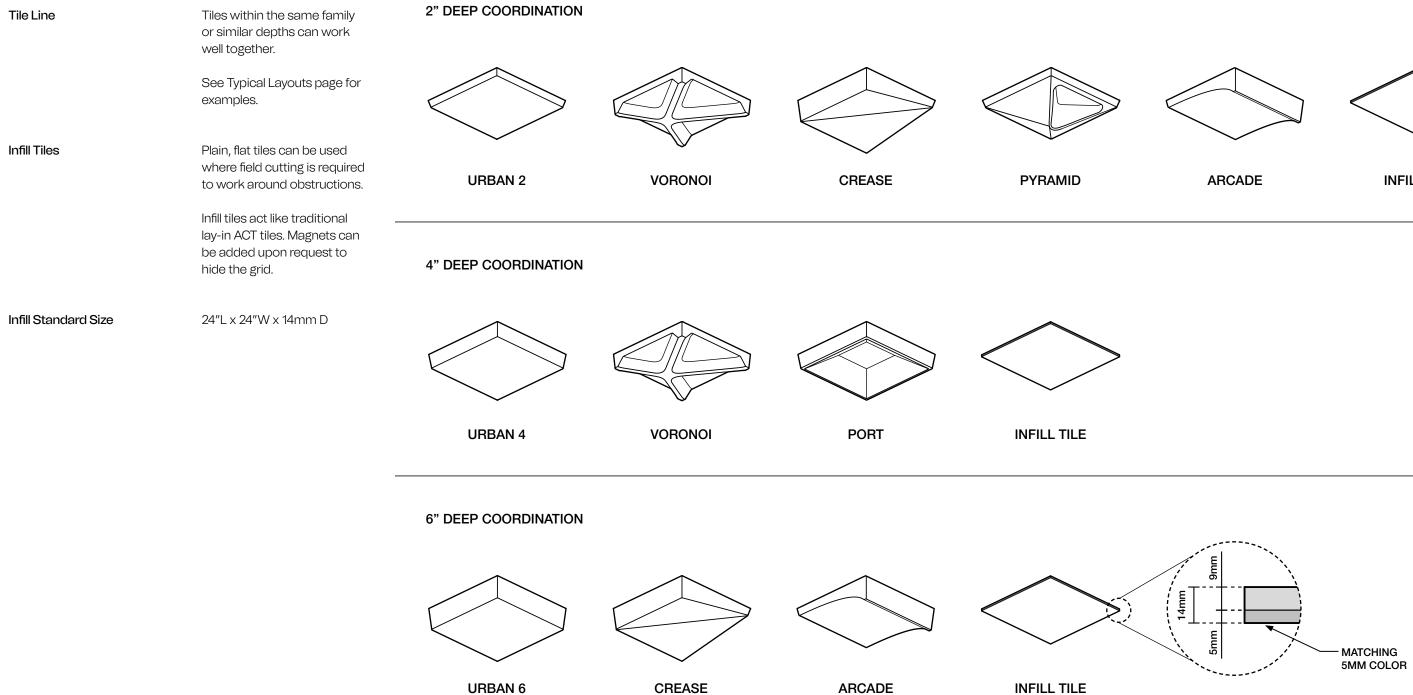

# Tile Types & Layouts

| Design      | Mesh is a one tile system that<br>can be repeated to create an<br>undulating surface. | I           | PROFILE<br>MESH | UNIFORM LAYOUT     |
|-------------|---------------------------------------------------------------------------------------|-------------|-----------------|--------------------|
| Uniform     | Tiles are placed end to<br>end, maintaining the same<br>orientation.                  | PERSPECTIVE |                 |                    |
| Combination | Turf tiles are designed to<br>have compatibility across<br>our entire line.           | PERS        |                 |                    |
|             |                                                                                       |             | 24"             |                    |
|             |                                                                                       | PLAN VIEW   |                 | COMBINATION LAYOUT |
|             |                                                                                       |             |                 |                    |

## **Tile Coordination**

**INFILL TILE** 