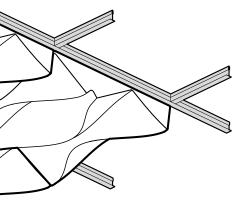

#### Connections

#### **Mounting Considerations**

- FOR TORSION SPRING CONNECTIONS, THE ASSEMBLY CAN BE MOVED DOWN TO ACCOMMODATE A SECONDARY TEE GRID RUN WITH A SMALLER HEIGHT