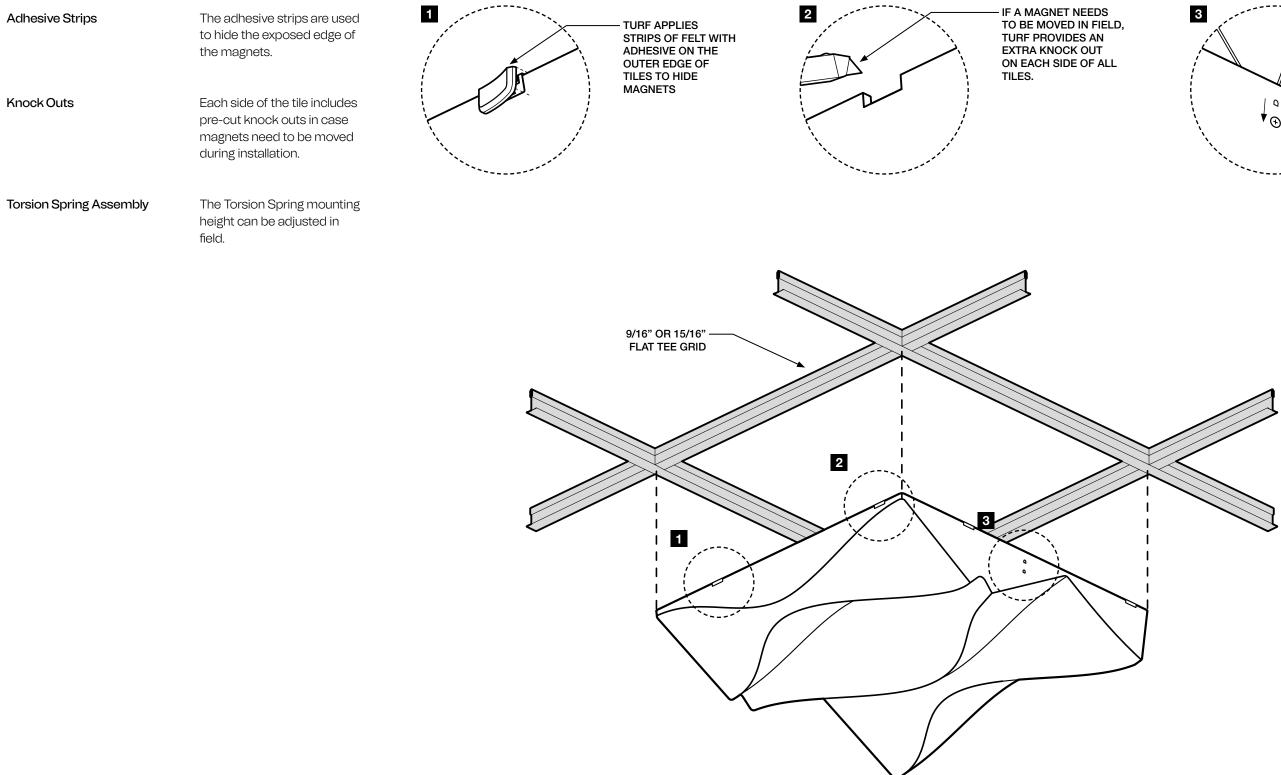

#### Connections

#### **Mounting Considerations**

- FOR TORSION SPRING CONNECTIONS, THE ASSEMBLY CAN BE MOVED DOWN TO ACCOMMODATE A SECONDARY TEE GRID RUN WITH A SMALLER HEIGHT