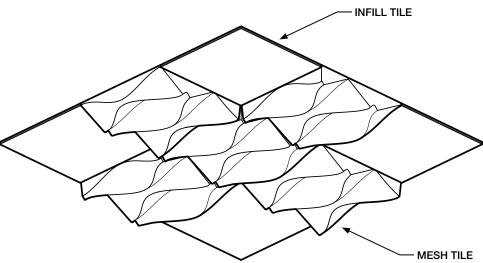

Tiles are placed end to<br>end, maintaining the same<br>orientation.                  | PERSPECTIVE |                 |                    |
| Combination | Turf tiles are designed to<br>have compatibility across<br>our entire line.           | PERS        |                 |                    |
|             |                                                                                       |             | 24"             |                    |
|             |                                                                                       | PLAN VIEW   |                 | COMBINATION LAYOUT |
|             |                                                                                       |             |                 |                    |

ELEVATIONS

4.5"

4.5"











#### ALL DIMENSIONS NOMINAL UNLESS NOTED OTHERWISE

#### Connections



#### **Mounting Considerations**





- FOR TORSION SPRING CONNECTIONS, THE ASSEMBLY CAN BE MOVED DOWN TO ACCOMMODATE A SECONDARY TEE GRID RUN WITH A SMALLER HEIGHT

## **Tile Coordination**





**INFILL TILE** 



#### Tech

**Fire Rating** 

## Acoustic Rating

NRC = 0.95

ASTM C 423-17: Type E-400 Acoustics

ASTM E-84 – Class A

VOC

ASTM D5116 Compliant

A grid of ceiling tiles arranged in four rows of four units.





| Details     |                                                                                                                                                                                                                                                            | Certifications |
|---------