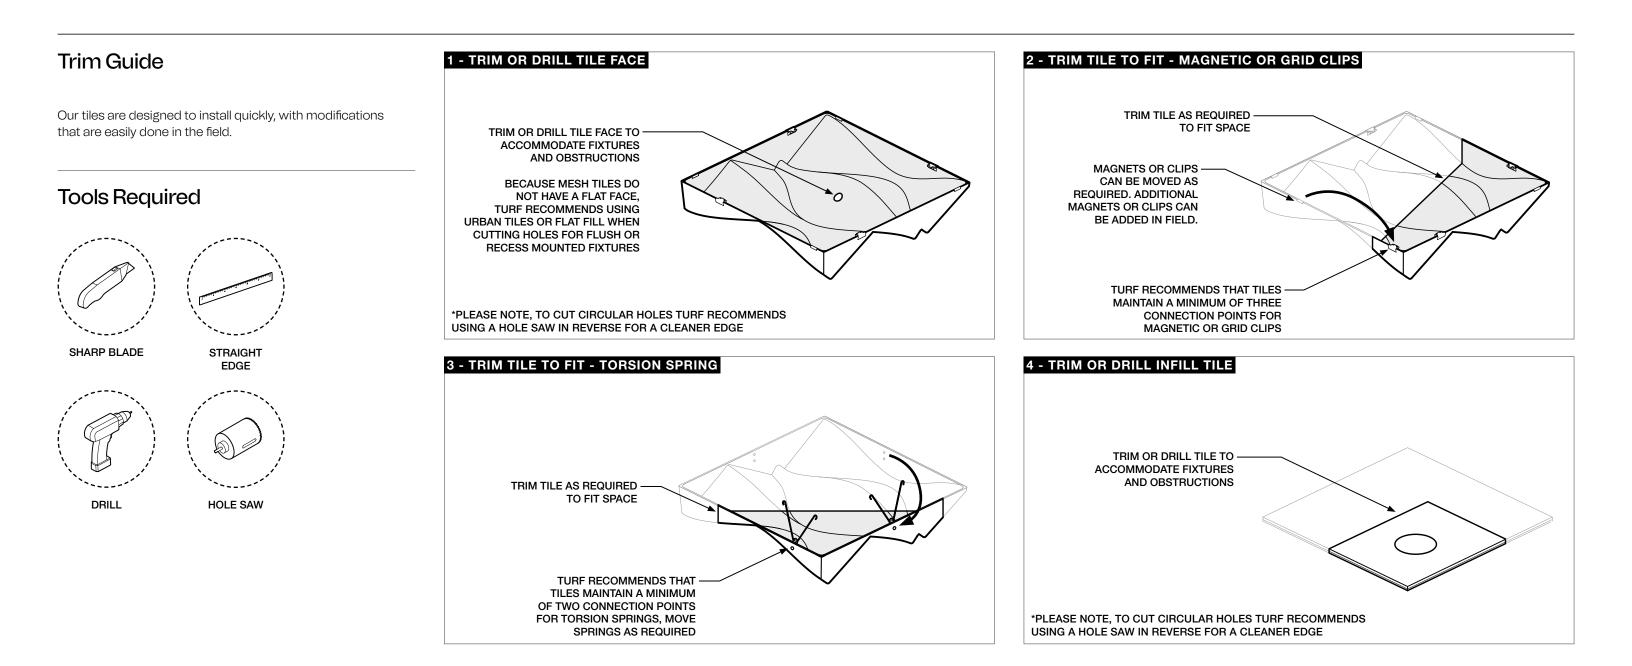

#### Connections

#### **Mounting Considerations**

- FOR TORSION SPRING CONNECTIONS, THE ASSEMBLY CAN BE MOVED DOWN TO ACCOMMODATE A SECONDARY TEE GRID RUN WITH A SMALLER HEIGHT