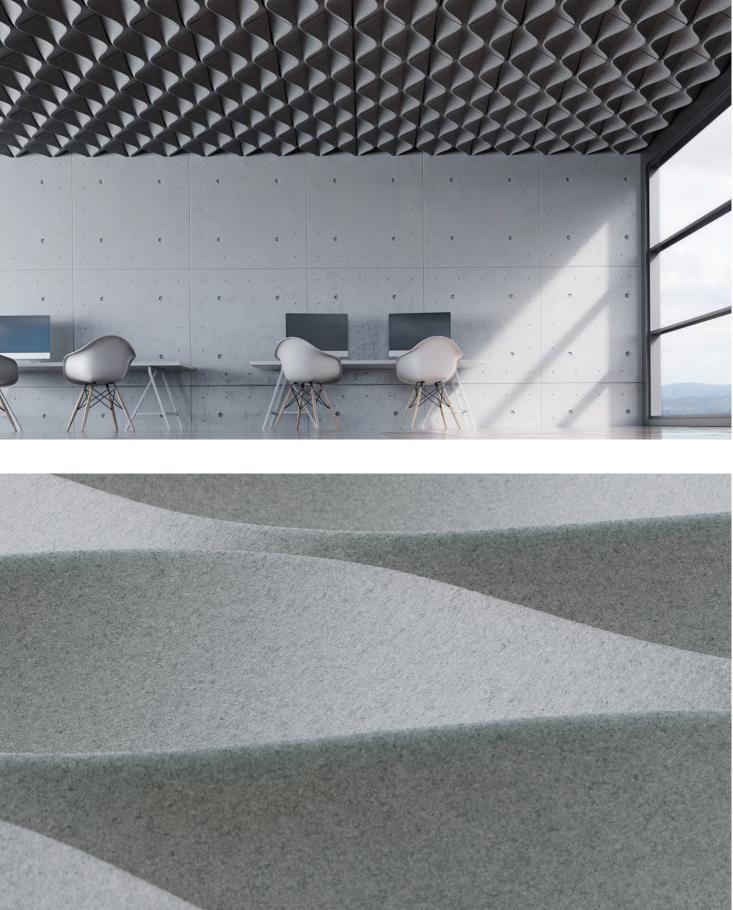

# Mesh

Waves at work

Wild wavelets put in serious acoustic work. Mesh is a highly flexible system with undulating, noise-defying layers that create a soothing ripple effect.

Image by Blaque