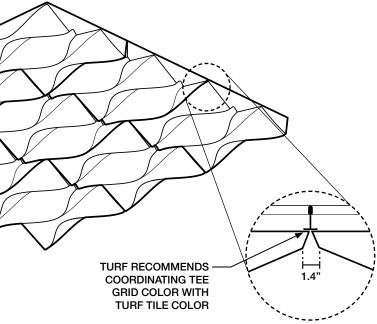

#### Dimensions

| Standard Size                 | 24"L x 24"W x 4.5"D                                                                                                                                                                 |                 |
|-------------------------------|-------------------------------------------------------------------------------------------------------------------------------------------------------------------------------------|-----------------|
|                               | See Tile Types & Layouts page for more information.                                                                                                                                 | 9/16" OR 15/16" |
| Connection Optic              | ons                                                                                                                                                                                 |                 |
| 9/16" or 15/16" Flat Tee Grid | Magnetic Clips<br>Grid Clips<br>Torsion Spring                                                                                                                                      |                 |
|                               | See Connections page for more details.                                                                                                                                              |                 |
| Color                         |                                                                                                                                                                                     |                 |
| 5mm Palette                   | Mesh Tiles can be specified<br>in any of our 5mm felt colors.                                                                                                                       |                 |
| Tee Grid Color                | Turf recommends<br>coordinating the tee grid<br>color with our 5mm tile color<br>to account for flexibility in the<br>material. For example, using<br>black tee grid with M07 Onyx. |                 |
|                               |                                                                                                                                                                                     |                 |