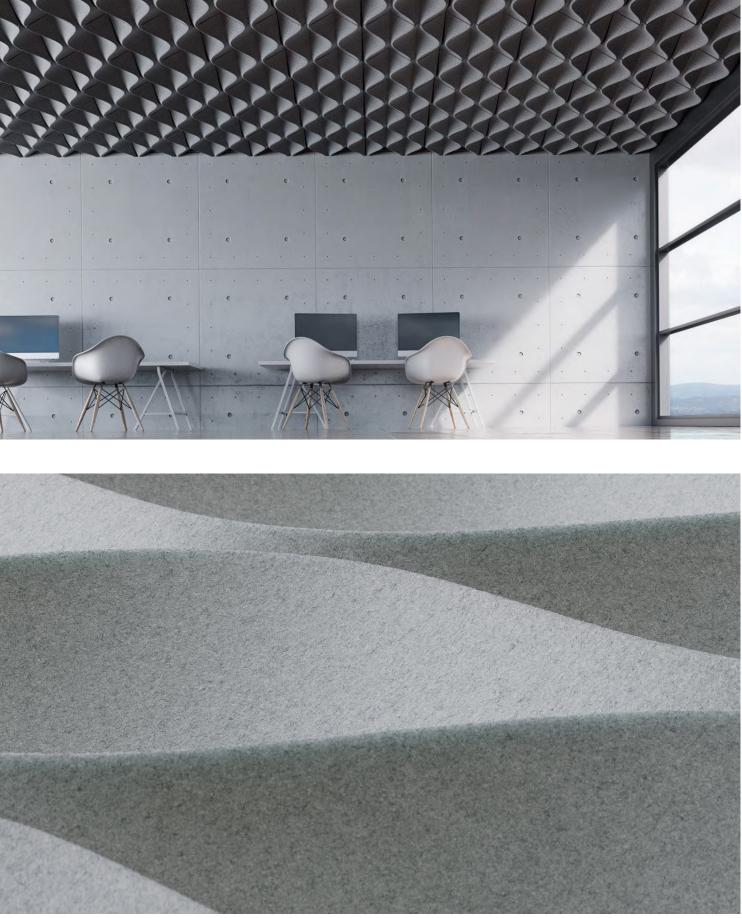

# Mesh

Waves at work

Wild wavelets put in serious acoustic work. Mesh is a highly flexible system with undulating, noise-defying layers that create a soothing ripple effect.

Image by Blaque