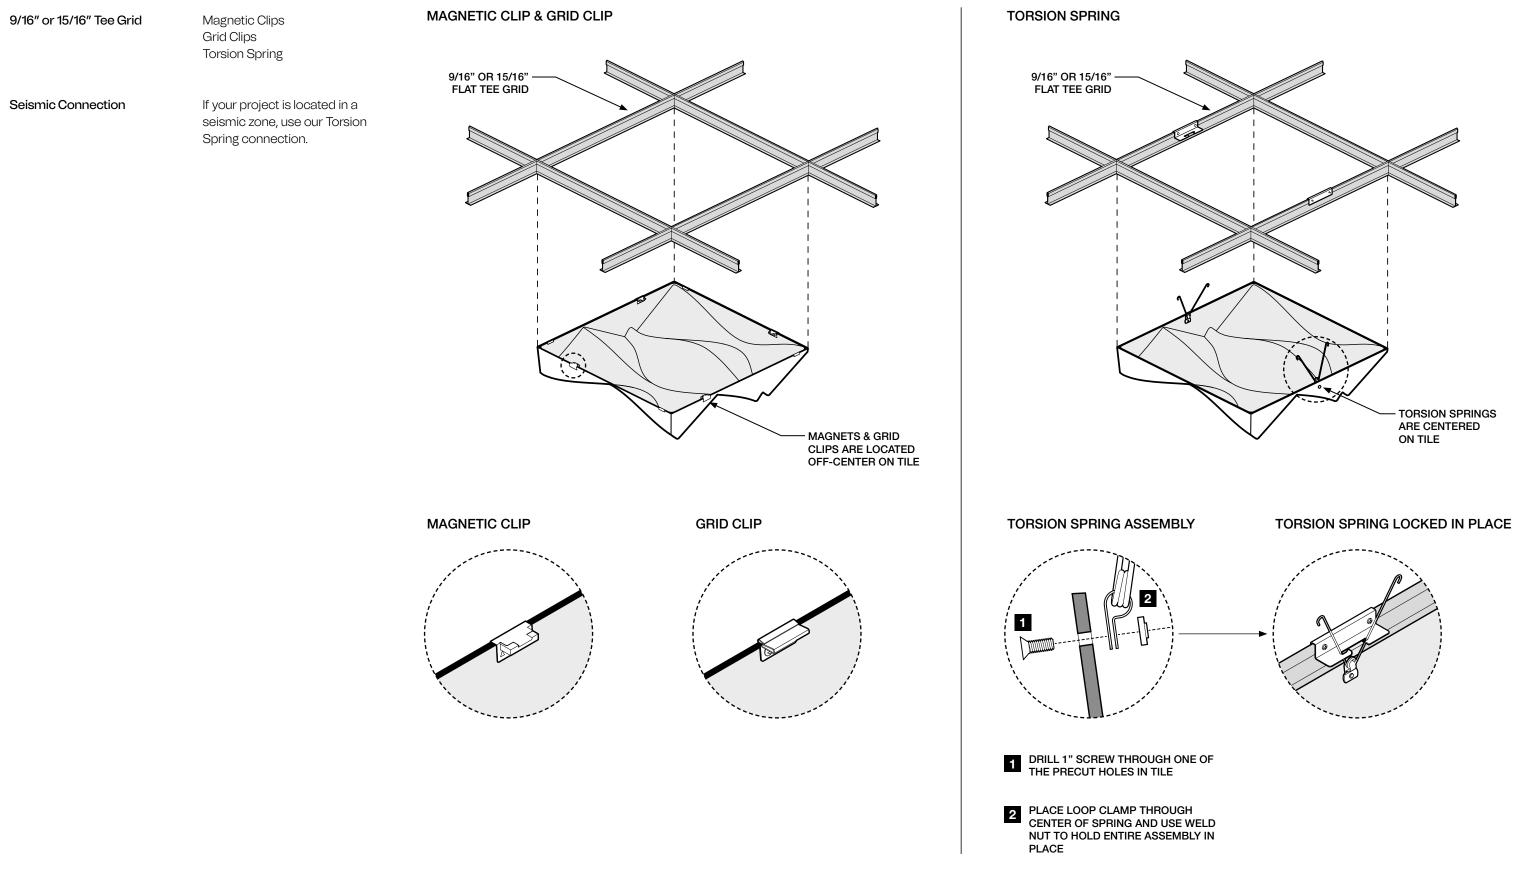

#### Dimensions

| Standard Size                 | 24"L x 24"W x 4.5"D                                                                                                                                                                 |                 |
|-------------------------------|-------------------------------------------------------------------------------------------------------------------------------------------------------------------------------------|-----------------|
|                               | See Tile Types & Layouts page for more information.                                                                                                                                 | 9/16" OR 15/16" |
| Connection Optic              | ons                                                                                                                                                                                 |                 |
| 9/16" or 15/16" Flat Tee Grid | Magnetic Clips<br>Grid Clips<br>Torsion Spring                                                                                                                                      |                 |
|                               | See Connections page for more details.                                                                                                                                              |                 |
| Color                         |                                                                                                                                                                                     |                 |
| 5mm Palette                   | Mesh Tiles can be specified<br>in any of our 5mm felt colors.                                                                                                                       |                 |
| Tee Grid Color                | Turf recommends<br>coordinating the tee grid<br>color with our 5mm tile color<br>to account for flexibility in the<br>material. For example, using<br>black tee grid with M07 Onyx. |                 |
|                               |                                                                                                                                                                                     |                 |

#### Connections

#### **Mounting Considerations**

- FOR TORSION SPRING CONNECTIONS, THE ASSEMBLY CAN BE MOVED DOWN TO ACCOMMODATE A SECONDARY TEE GRID RUN WITH A SMALLER HEIGHT