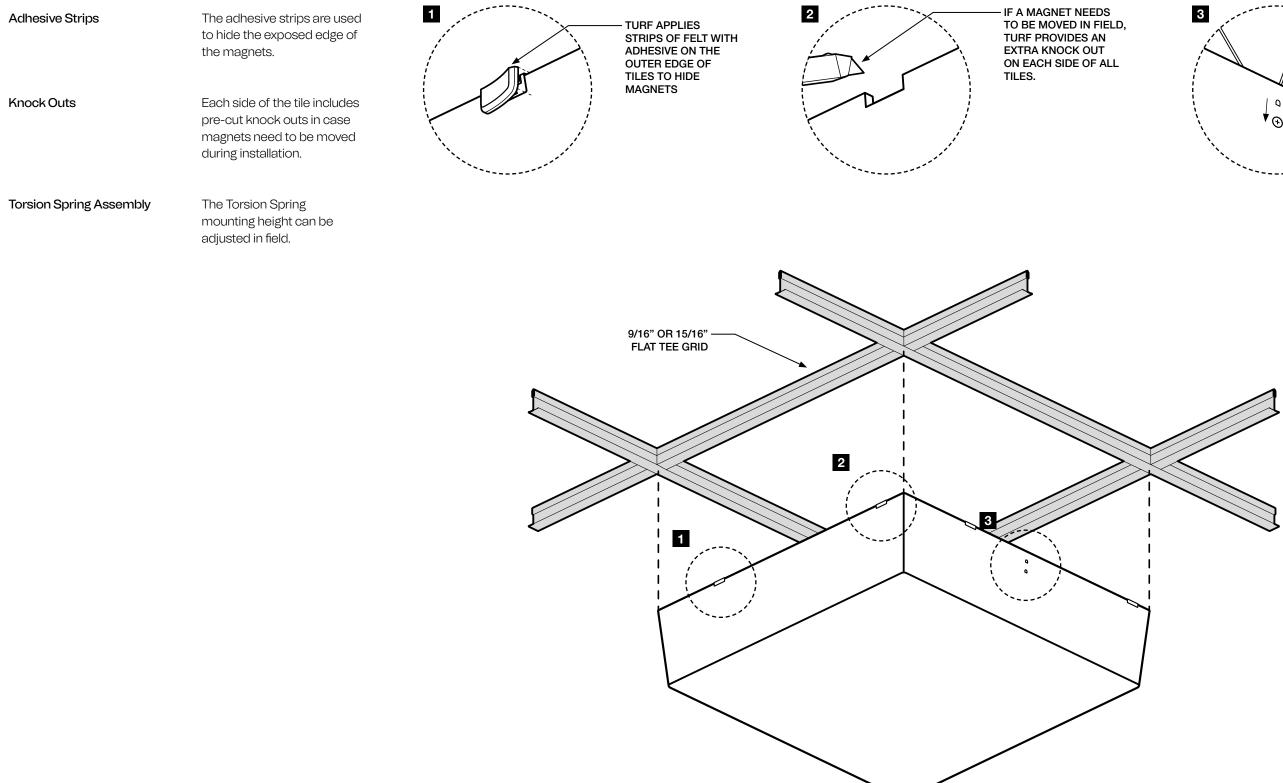

## Connections

# **Mounting Considerations**

- FOR TORSION SPRING CONNECTIONS, THE ASSEMBLY CAN BE MOVED DOWN TO ACCOMMODATE A SECONDARY TEE GRID RUN WITH A SMALLER HEIGHT