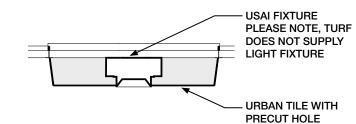

|            |
| Random      | Mix all the tile depths to create a dynamic look.                                                               |                                                                           |            |
| Combination | Combine tiles across<br>families, make sure to review<br>the Tile Coordination &<br>Lighting Coordination pages | TURF RECOMMENDS<br>COORDINATING TEE<br>GRID COLOR WITH<br>TURF TILE COLOR |            |

RANDOM

COMBINATION







## Connections



# **Mounting Considerations**





- FOR TORSION SPRING CONNECTIONS, THE ASSEMBLY CAN BE MOVED DOWN TO ACCOMMODATE A SECONDARY TEE GRID RUN WITH A SMALLER HEIGHT

# **Tile Coordination**





**INFILL TILE** 

## Lighting Integration







## Tech

## Acoustic Rating

NRC = 0.95

Acoustics

ASTM C423-17 Type E-400 Mounting

Fire Rating

Details

Lead Time

ASTM E-84 – Class A

VOC

ASTM D5116 Compliant

Check the Turf website for

current lead times.

A grid of ceiling tiles arranged in four rows of four units.



Image by Blaque

WarrantyFive (5) yearsMaintenanceVacuum to remove any<br/>particulate matter and<br/>air-borne debris or dust.<br/>Compressed air can be used<br/>to dust the material in difficult<br/>to reach areas for large<br/>assemblies. Contact us for<br/>more information relative to<br/>spot cleaning.

Weight

Turf products cannot support the weight of any other items in field. Declare.

Certifications

# 5mm Colors

Turf's compression molded ceiling tiles are made with 5mm PET felt.

The process used to