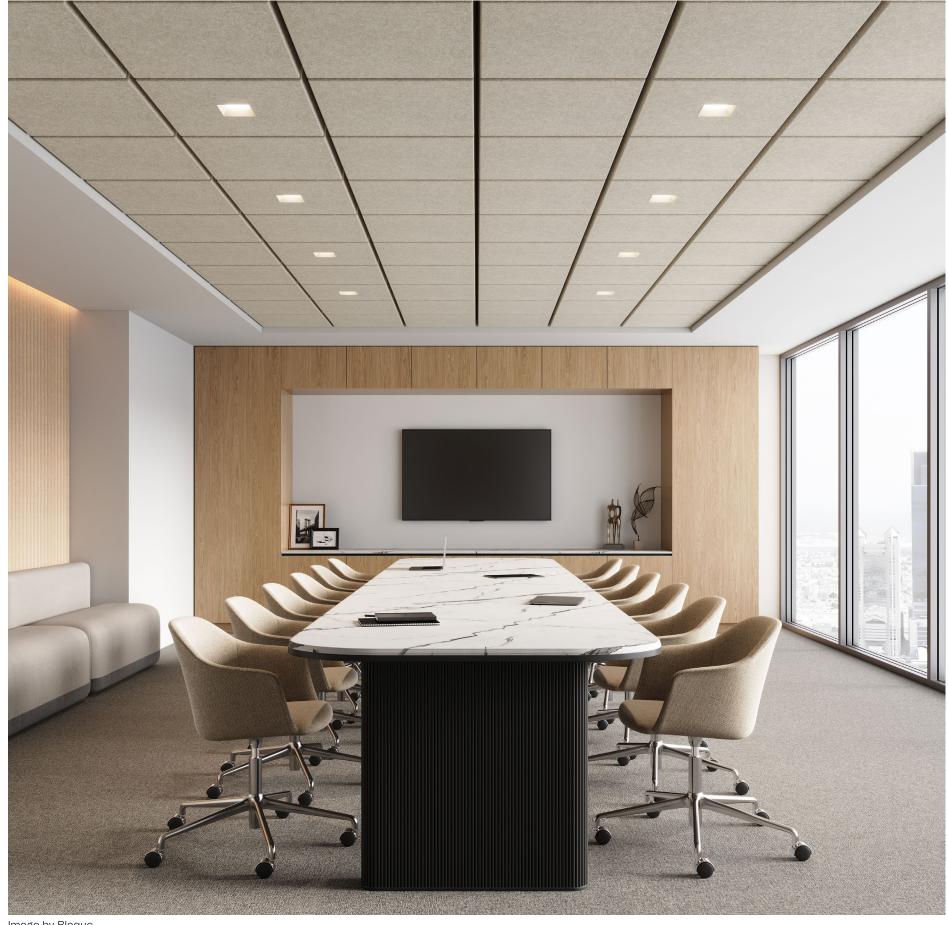

# Urban

Never cut corners

The Urban system never cuts acoustic corners. Its simple square forms are layered for dimensionality and depth, forming a bustling, urban atmosphere that belies the silence they bring.

Image by Blaque