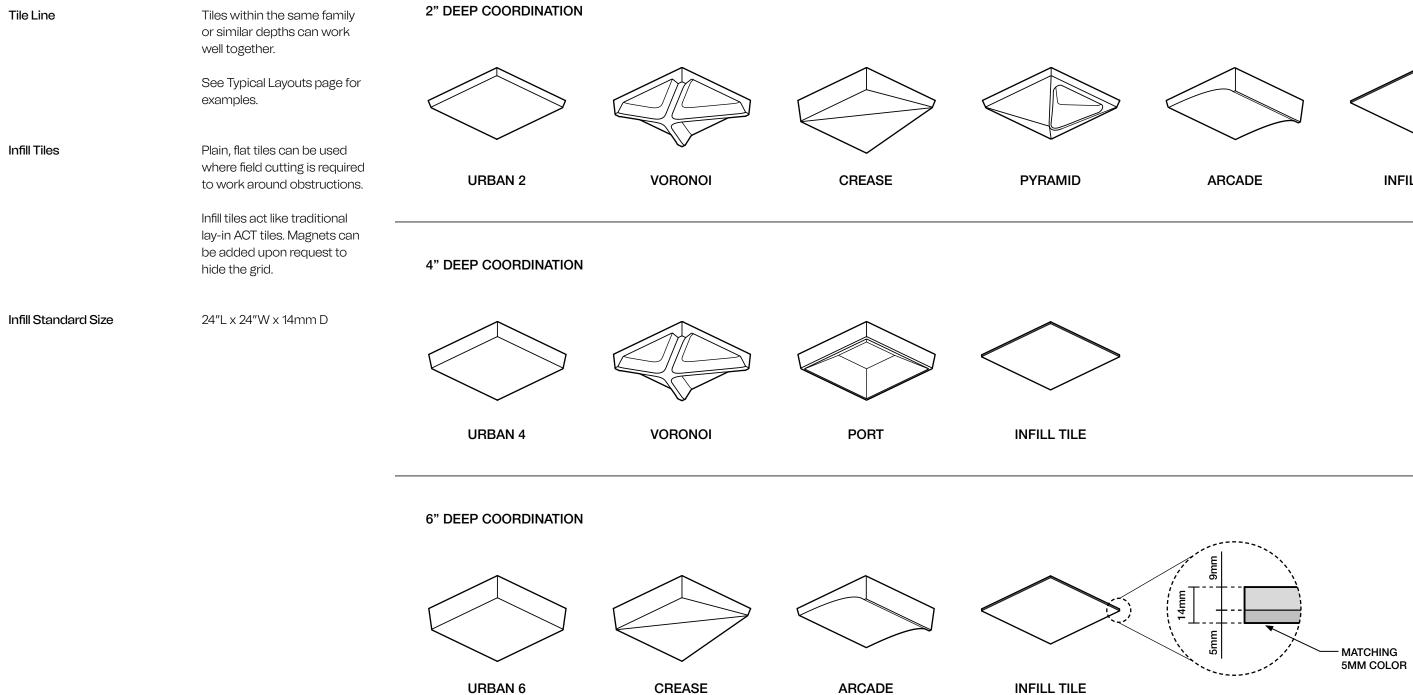

# **Tile Coordination**

**INFILL TILE** 

# Dimensions

| Standard Size                 | 24"L x 24"W                                                                                                                                                                         |                                  |
|-------------------------------|-------------------------------------------------------------------------------------------------------------------------------------------------------------------------------------|----------------------------------|
| Standard Depths               | 2"D, 4"D, 6"D                                                                                                                                                                       |                                  |
|                               | See Tile Types page for more details.                                                                                                                                               | 9/16" OR 15/16"<br>FLAT TEE GRID |
| Connection Optio              | ns                                                                                                                                                                                  |                                  |
| 9/16″ or 15/16″ Flat Tee Grid | Magnetic Clips<br>Grid Clips<br>Torsion Spring                                                                                                                                      |                                  |
|                               | See Connections page for more details.                                                                                                                                              |                                  |
| Color                         |                                                                                                                                                                                     |                                  |
| 5mm Palette                   | Urban Tiles can be specified<br>in any of our 5mm felt colors.                                                                                                                      |                                  |
| Tee Grid Color                | Turf recommends<br>coordinating the tee grid<br>color with our 5mm tile color<br>to account for flexibility in the<br>material. For example, using<br>black tee grid with M07 Onyx. |                                  |