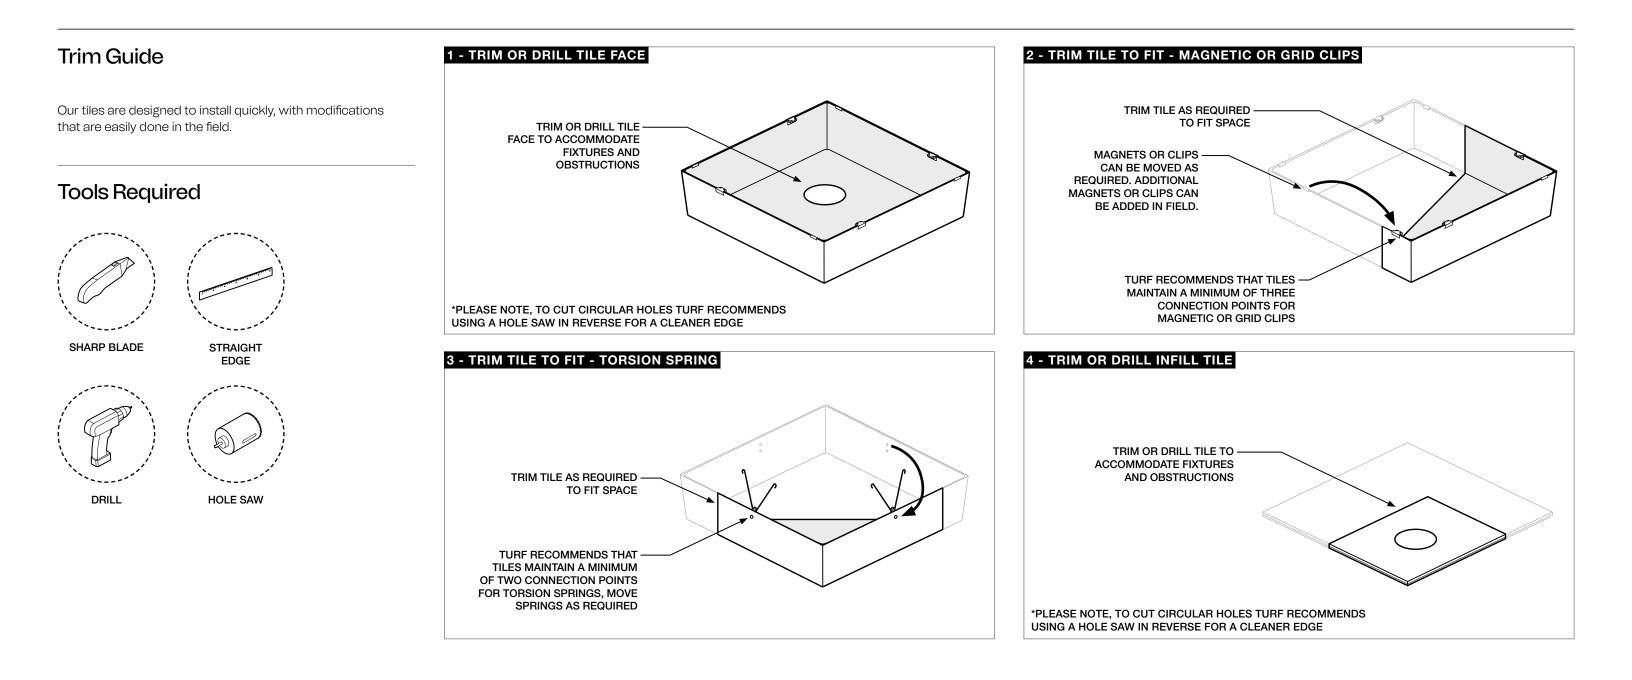

|            |
| Random      | Mix all the tile depths to create a dynamic look.                                                               |                                                                           |            |
| Combination | Combine tiles across<br>families, make sure to review<br>the Tile Coordination &<br>Lighting Coordination pages | TURF RECOMMENDS<br>COORDINATING TEE<br>GRID COLOR WITH<br>TURF TILE COLOR |            |

RANDOM

COMBINATION







## Connections



# **Mounting Considerations**





- FOR TORSION SPRING CONNECTIONS, THE ASSEMBLY CAN BE MOVED DOWN TO ACCOMMODATE A SECONDARY TEE GRID RUN WITH A SMALLER HEIGHT

# **Tile Coordination**





**INFILL TILE** 

## Lighting Integration







## Tech

## Acoustic Rating

NRC = 0.95

Acoustics

ASTM C423-17 Type E-400 Mounting

Fire Rating

Details

Lead Time

ASTM E-84 – Class A

VOC

ASTM D5116 Compliant

Check the Turf website for

current lead times.

A grid of ceiling tiles arranged in four rows of four units.



Image by Blaque

WarrantyFive (5) yearsMaintenanceVacuum to remove any<br/>particulate matter and<br/>air-borne debris or dust.<br/>Compressed air can be used<br/>to dust the material in difficult<br/>to reach areas for large<br/>assemblies. Contact us for<br/>more information relative to<br/>spot cleaning.

Weight

Turf products cannot support the weight of any other items in field. Declare.

Certifications

# 5mm Colors

Turf's compression molded ceiling tiles are made with 5mm PET felt.

The process used to cr