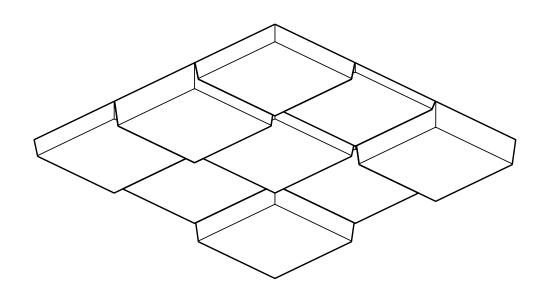

# Typical Layouts

| Uniform     | Use the same tile across<br>the ceiling to create a<br>consistent look.                                         | UNIFORM                                                                   | CROSSHATCH |
|-------------|-----------------------------------------------------------------------------------------------------------------|---------------------------------------------------------------------------|------------|
| Crosshatch  | Alternate different tile<br>depths to create a<br>staggered look.                                               |                                                                           |            |
| Random      | Mix all the tile depths to create a dynamic look.                                                               |                                                                           |            |
| Combination | Combine tiles across<br>families, make sure to review<br>the Tile Coordination &<br>Lighting Coordination pages | TURF RECOMMENDS<br>COORDINATING TEE<br>GRID COLOR WITH<br>TURF TILE COLOR |            |

RANDOM

COMBINATION