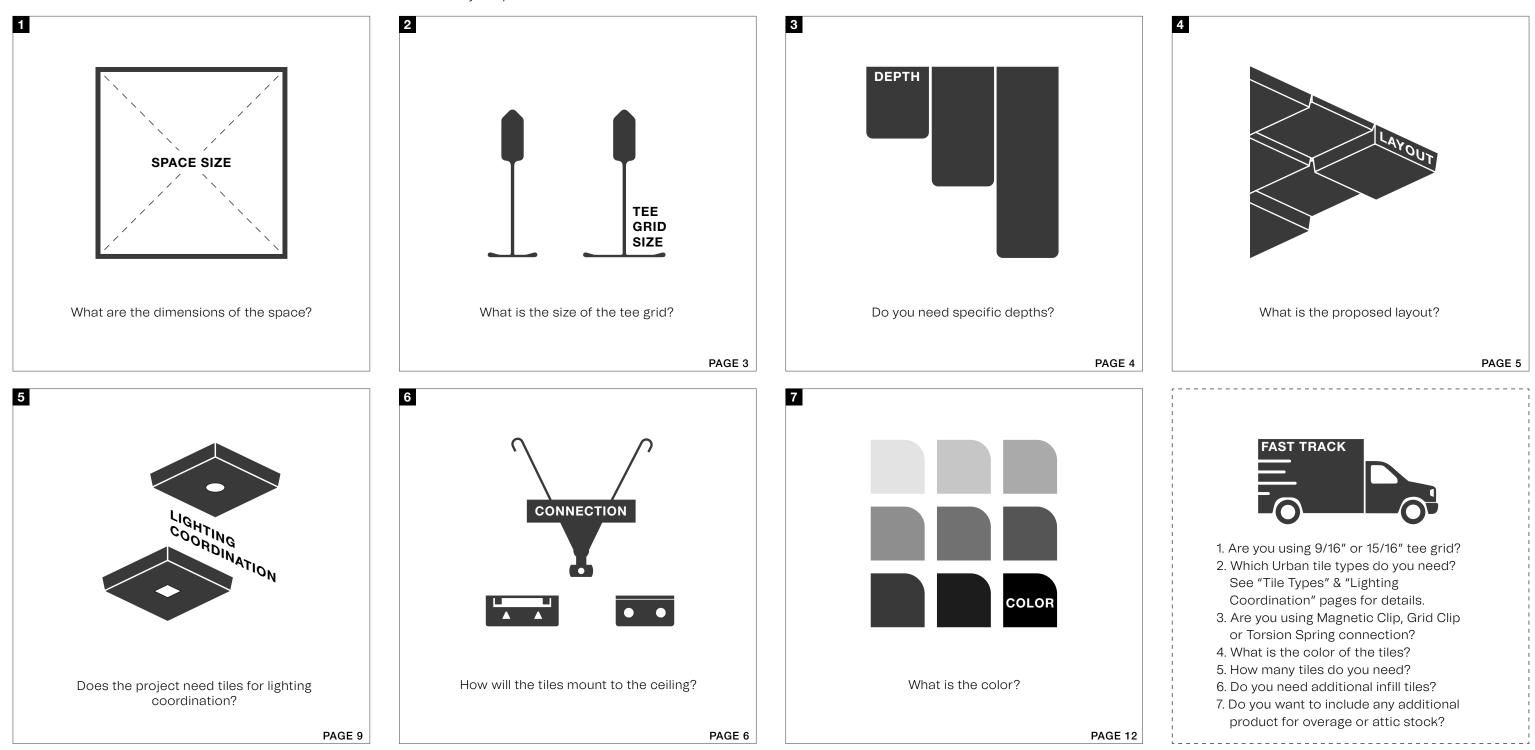

# How To Specify

## Key Information

Urban is a modular ceiling tile system with multiple depths. Consider these questions as you design your layout. If shop drawings are required for your project, please follow steps 1 - 7.