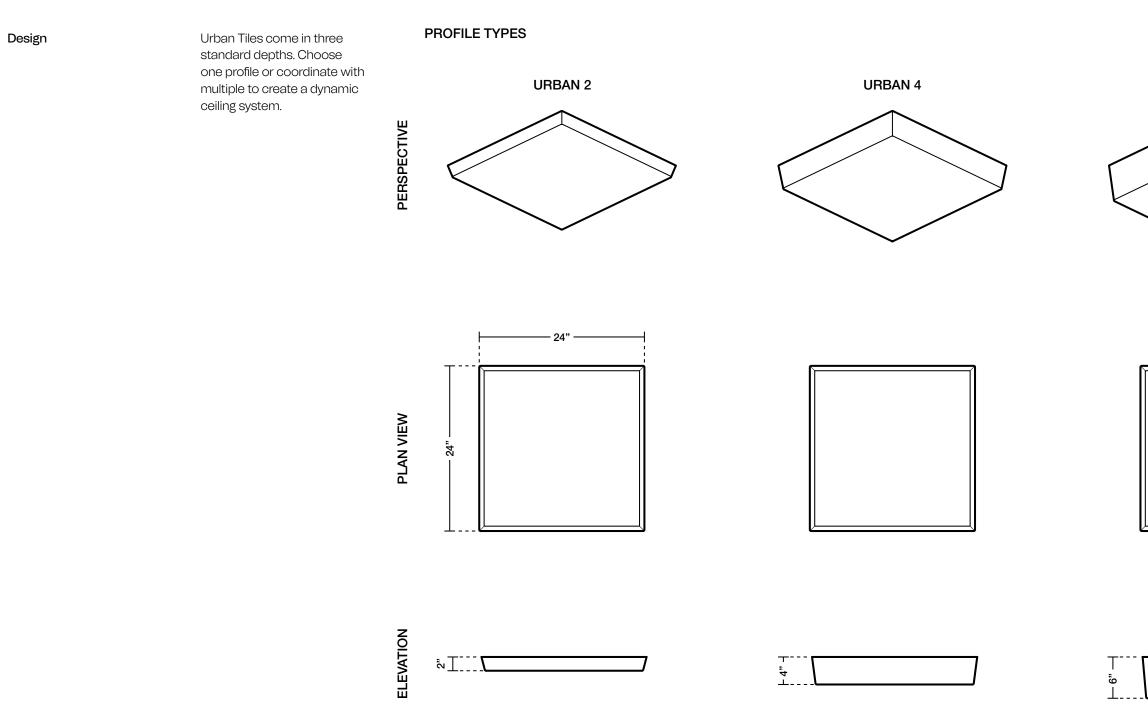

# Dimensions

| Standard Size                 | 24"L x 24"W                                                                                                                                                                         |                                  |
|-------------------------------|-------------------------------------------------------------------------------------------------------------------------------------------------------------------------------------|----------------------------------|
| Standard Depths               | 2"D, 4"D, 6"D                                                                                                                                                                       |                                  |
|                               | See Tile Types page for more details.                                                                                                                                               | 9/16" OR 15/16"<br>FLAT TEE GRID |
| Connection Optio              | ns                                                                                                                                                                                  |                                  |
| 9/16″ or 15/16″ Flat Tee Grid | Magnetic Clips<br>Grid Clips<br>Torsion Spring                                                                                                                                      |                                  |
|                               | See Connections page for more details.                                                                                                                                              |                                  |
| Color                         |                                                                                                                                                                                     |                                  |
| 5mm Palette                   | Urban Tiles can be specified<br>in any of our 5mm felt colors.                                                                                                                      |                                  |
| Tee Grid Color                | Turf recommends<br>coordinating the tee grid<br>color with our 5mm tile color<br>to account for flexibility in the<br>material. For example, using<br>black tee grid with M07 Onyx. |                                  |

2<sub>4"</sub>,

- URBAN TILE