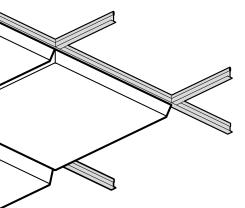

# Dimensions

| Standard Size                 | 24"L x 24"W                                                                                                                                                                         |                                  |
|-------------------------------|-------------------------------------------------------------------------------------------------------------------------------------------------------------------------------------|----------------------------------|
| Standard Depths               | 2"D, 4"D, 6"D                                                                                                                                                                       |                                  |
|                               | See Tile Types page for more details.                                                                                                                                               | 9/16" OR 15/16"<br>FLAT TEE GRID |
| Connection Optio              | ns                                                                                                                                                                                  |                                  |
| 9/16″ or 15/16″ Flat Tee Grid | Magnetic Clips<br>Grid Clips<br>Torsion Spring                                                                                                                                      |                                  |
|                               | See Connections page for more details.                                                                                                                                              |                                  |
| Color                         |                                                                                                                                                                                     |                                  |
| 5mm Palette                   | Urban Tiles can be specified<br>in any of our 5mm felt colors.                                                                                                                      |                                  |
| Tee Grid Color                | Turf recommends<br>coordinating the tee grid<br>color with our 5mm tile color<br>to account for flexibility in the<br>material. For example, using<br>black tee grid with M07 Onyx. |                                  |