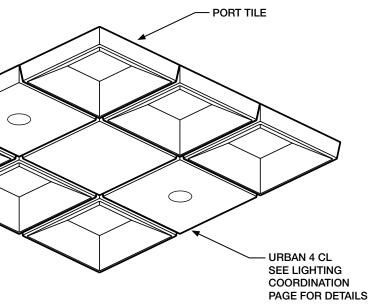

--------------------------|---------------------------------------------------------------------------|------------|
| Crosshatch  | Alternate different tile<br>depths to create a<br>staggered look.                                               |                                                                           |            |
| Random      | Mix all the tile depths to create a dynamic look.                                                               |                                                                           |            |
| Combination | Combine tiles across<br>families, make sure to review<br>the Tile Coordination &<br>Lighting Coordination pages | TURF RECOMMENDS<br>COORDINATING TEE<br>GRID COLOR WITH<br>TURF TILE COLOR |            |

RANDOM

COMBINATION







## Connections



# **Mounting Considerations**





- FOR TORSION SPRING CONNECTIONS, THE ASSEMBLY CAN BE MOVED DOWN TO ACCOMMODATE A SECONDARY TEE GRID RUN WITH A SMALLER HEIGHT

# **Tile Coordination**





**INFILL TILE** 

## Lighting Integration







## Tech

## Acoustic Rating

NRC = 0.95

Acoustics

ASTM C423-17 Type E-400 Mounting

Fire Rating

Details

Lead Time

ASTM E-84 – Class A

VOC

ASTM D5116 Compliant

Check the Turf website for

current lead times.

A grid of ceiling tiles arranged in four rows of four units.



Image by Blaque

WarrantyFive (5) yearsMaintenanceVacuum to remove any<br/>particulate matter and<br/>air-borne debris or dust.<br/>Compressed air can be used<br/>to dust the material in difficult<br/>to reach areas for large<br/>assemblies. Contact us for<br