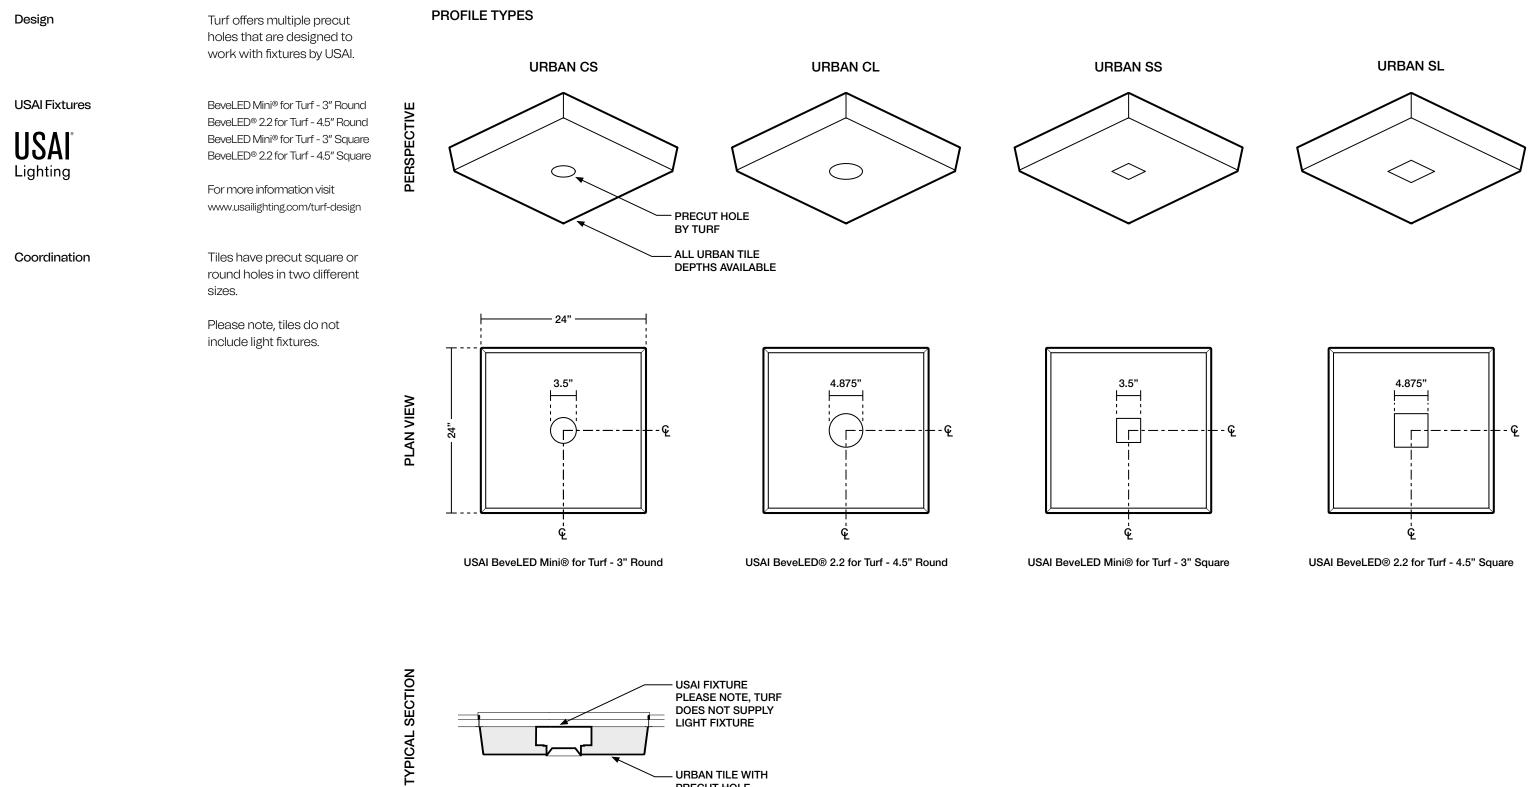

|            |
| Random      | Mix all the tile depths to create a dynamic look.                                                               |                                                                           |            |
| Combination | Combine tiles across<br>families, make sure to review<br>the Tile Coordination &<br>Lighting Coordination pages | TURF RECOMMENDS<br>COORDINATING TEE<br>GRID COLOR WITH<br>TURF TILE COLOR |            |

RANDOM

COMBINATION







## Connections



# **Mounting Considerations**





- FOR TORSION SPRING CONNECTIONS, THE ASSEMBLY CAN BE MOVED DOWN TO ACCOMMODATE A SECONDARY TEE GRID RUN WITH A SMALLER HEIGHT

# **Tile Coordination**





**INFILL TILE** 

## Lighting Integration







## Tech

## Acoustic Rating

NRC = 0.95

Acoustics

ASTM C423-17 Type E-400 Mounting

Fire Rating

Details

Lead Time

ASTM E-84 – Class A

VOC

ASTM D5116 Compliant

Check the Turf website for

current lead times.

A grid of ceiling tiles arranged in four rows of four units.



Image by Blaque

WarrantyFive (5) yearsMaintenanceVacuum to remove any<br/>particulate matter and<br/>air-borne debris or dust.<br/>Compressed air can be used<br/>to dust the material in difficult<br/>to reach areas for large<br/>assemblies. Contact us for<br/>more information relative to<br/>spot cleaning.

Weight

Turf products cannot support the weight of any other items in field. Declare.

Certifications

# 5mm Colors

Turf's compression molded ceiling tiles are made with 5mm PET felt.

The process used t