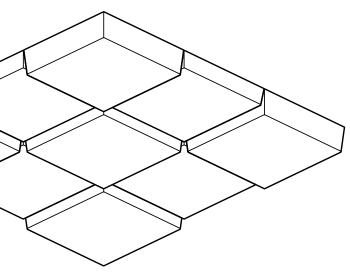

# Typical Layouts

| Uniform     | Use the same tile across<br>the ceiling to create a<br>consistent look.                                         | UNIFORM                                                                   | CROSSHATCH |
|-------------|-----------------------------------------------------------------------------------------------------------------|---------------------------------------------------------------------------|------------|
| Crosshatch  | Alternate different tile<br>depths to create a<br>staggered look.                                               |                                                                           |            |
| Random      | Mix all the tile depths to create a dynamic look.                                                               |                                                                           |            |
| Combination | Combine tiles across<br>families, make sure to review<br>the Tile Coordination &<br>Lighting Coordination pages | TURF RECOMMENDS<br>COORDINATING TEE<br>GRID COLOR WITH<br>TURF TILE COLOR |            |

RANDOM

COMBINATION