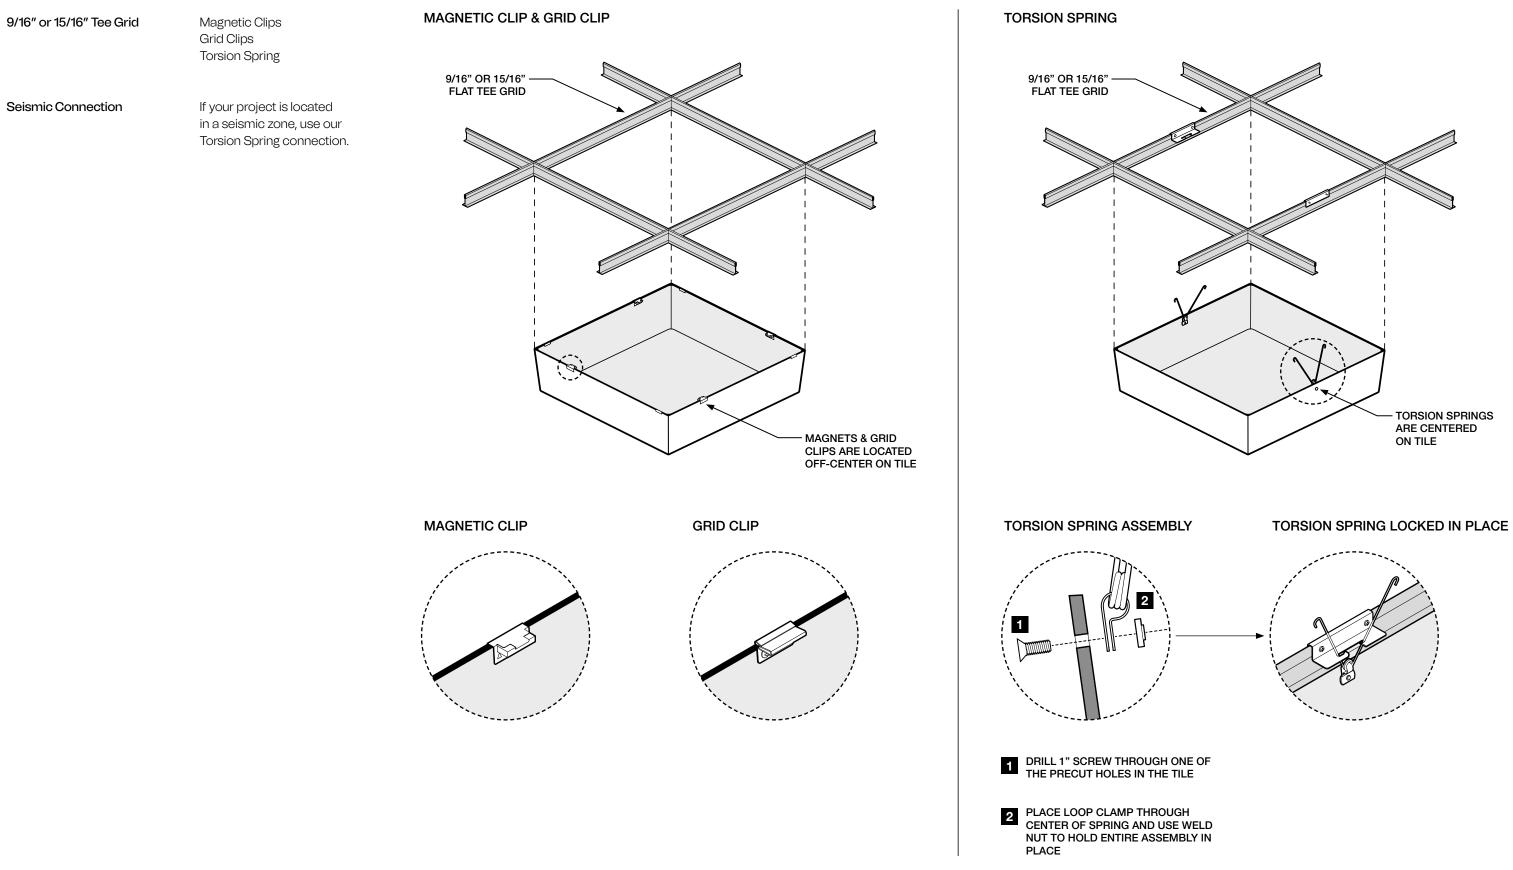

## Connections

# Dimensions

| Standard Size                 | 24"L x 24"W                                                                                                                                                                         |                                  |
|-------------------------------|-------------------------------------------------------------------------------------------------------------------------------------------------------------------------------------|----------------------------------|
| Standard Depths               | 2"D, 4"D, 6"D                                                                                                                                                                       |                                  |
|                               | See Tile Types page for more details.                                                                                                                                               | 9/16" OR 15/16"<br>FLAT TEE GRID |
| Connection Optio              | ns                                                                                                                                                                                  |                                  |
| 9/16″ or 15/16″ Flat Tee Grid | Magnetic Clips<br>Grid Clips<br>Torsion Spring                                                                                                                                      |                                  |
|                               | See Connections page for more details.                                                                                                                                              |                                  |
| Color                         |                                                                                                                                                                                     |                                  |
| 5mm Palette                   | Urban Tiles can be specified<br>in any of our 5mm felt colors.                                                                                                                      |                                  |
| Tee Grid Color                | Turf recommends<br>coordinating the tee grid<br>color with our 5mm tile color<br>to account for flexibility in the<br>material. For example, using<br>black tee grid with M07 Onyx. |                                  |