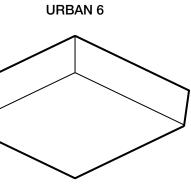

olor                         |                                                                                                                                                                                     |                                  |
| 5mm Palette                   | Urban Tiles can be specified<br>in any of our 5mm felt colors.                                                                                                                      |                                  |
| Tee Grid Color                | Turf recommends<br>coordinating the tee grid<br>color with our 5mm tile color<br>to account for flexibility in the<br>material. For example, using<br>black tee grid with M07 Onyx. |                                  |



2<sub>4"</sub>,

- URBAN TILE

# Tile Types







# Typical Layouts

| Uniform     | Use the same tile across<br>the ceiling to create a<br>consistent look.                                         | UNIFORM                                                                   | CROSSHATCH |
|-------------|-----------------------------------------------------------------------------------------------------------------|---------------------------------------------------------------------------|------------|
| Crosshatch  | Alternate different tile<br>depths to create a<br>staggered look.                                               |                                                                           |            |
| Random      | Mix all the tile depths to create a dynamic look.