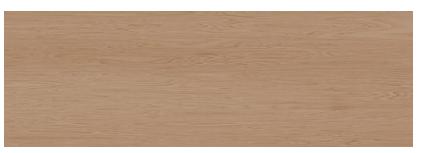

#### 9mm Textures

Invite nature into your space with our wood-inspired textures. Digital printing on felt ensures a unique and realistic grain with virtually no repeats.

There is an additional product cost for Wood Textures.

Please note there is additional lead time for custom matching. Texture and customization will incur additional costs beyond our standard 9mm options.

Felt Thickness 9mm +/-0.5 mm

Monitors and printers vary. Please request a material sample to verify felt colors.

D01 WHITE ASH

D03 CLEAR MAPLE

D05 MEDIUM OAK

D07 DARK WALNUT

D02 SILVER TEAK

D04 WASHED ASH

D06 PLANKED OAK

D08 BLACK PEAR