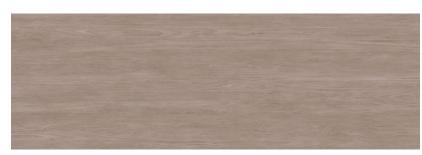

#### 9mm Textures

Invite nature into your space with our wood-inspired textures. Digital printing on felt ensures a unique and realistic grain with virtually no repeats.

There is an additional product cost for Wood Textures.

Please note there is additional lead time for custom matching. Texture and customization will incur additional costs beyond our standard 9mm options.

Felt Thickness 9mm +/-0.5 mm

Monitors and printers vary. Please request a material sample to verify felt colors.

D01 WHITE ASH

D03 CLEAR MAPLE

D05 MEDIUM OAK

D07 DARK WALNUT

D02 SILVER TEAK

D04 WASHED ASH

D06 PLANKED OAK

D08 BLACK PEAR