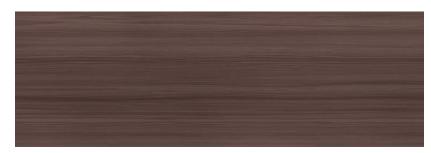

#### 9mm Textures

Invite nature into your space with our wood-inspired textures. Digital printing on felt ensures a unique and realistic grain with virtually no repeats.

There is an additional product cost for Wood Textures.

Please note there is additional lead time for custom matching. Texture and customization will incur additional costs beyond our standard 9mm options.

Felt Thickness 9mm +/-0.5 mm

Monitors and printers vary. Please request a material sample to verify felt colors.

D01 WHITE ASH

D03 CLEAR MAPLE

D05 MEDIUM OAK

D07 DARK WALNUT

D02 SILVER TEAK

D04 WASHED ASH

D06 PLANKED OAK

D08 BLACK PEAR