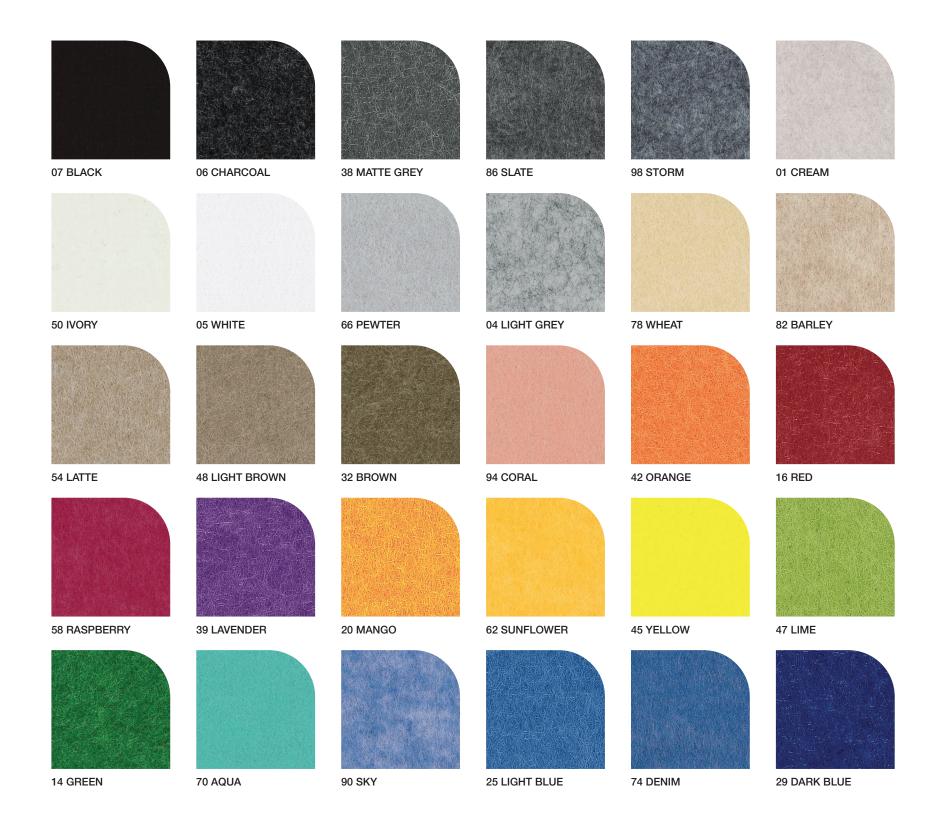

#### 9mm Colors

Introducing Hues, our new 9mm color palette designed for the senses.

The 9mm PET felt board is used as our primary construction material. Select one of our coordinating neutrals to blend in, or go for a contrasting element with one of our hues.

The process used to create PET felt often results in a heathered effect where multiple tones are present. Slight variations in color should be expected when using this sustainable material.

Felt Thickness 9mm +/-0.5 mm

Monitors and printers vary. Please request a material sample to verify felt colors.

07 BLACK

06 CHARCOAL