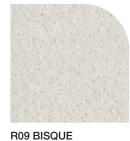

# **Legacy Colors**

This palette is available for legacy projects that have already been specified. If you're interested in these colors for a new project, make sure you check with us for material availability.

Felt Thickness 9mm +/-0.5 mm

Monitors and printers vary. Please request a material sample to verify felt colors.