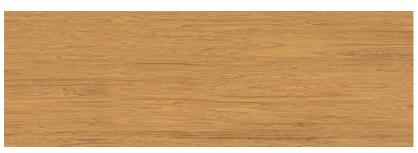

#### 9mm Textures

Invite nature into your space with our wood-inspired textures. Digital printing on felt ensures a unique and realistic grain with virtually no repeats.

There is an additional product cost for Wood Textures.

D01 WHITE ASH

D03 CLEAR MAPLE

D05 MEDIUM OAK

D07 DARK WALNUT

D02 SILVER TEAK

D04 WASHED ASH

D06 PLANKED OAK

D08 BLACK PEAR