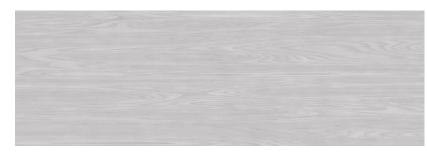

#### 9mm Textures

Invite nature into your space with our wood-inspired textures. Digital printing on felt ensures a unique and realistic grain with virtually no repeats.

There is an additional product cost for Wood Textures.

Please note there is additional lead time for custom matching. Texture and customization will incur additional costs beyond our standard 9mm options.

Felt Thickness 9mm +/-0.5 mm

Monitors and printers vary. Please request a material sample to verify felt colors.

D01 WHITE ASH

D03 CLEAR MAPLE

D05 MEDIUM OAK

D07 DARK WALNUT

D02 SILVER TEAK

D04 WASHED ASH

D06 PLANKED OAK

D08 BLACK PEAR