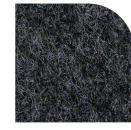

Monitors and printers vary. Please request a material sample to verify felt colors.

07 BLACK

06 CHARCOAL