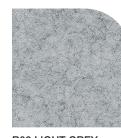

3mm +/-0.5 mm

Please request a material sample to verify felt colors.

Monitors and printers vary.

**R25 FLINT** 

**R03 LIGHT GREY** 

**R01 WHITE** 

R19 BLUE