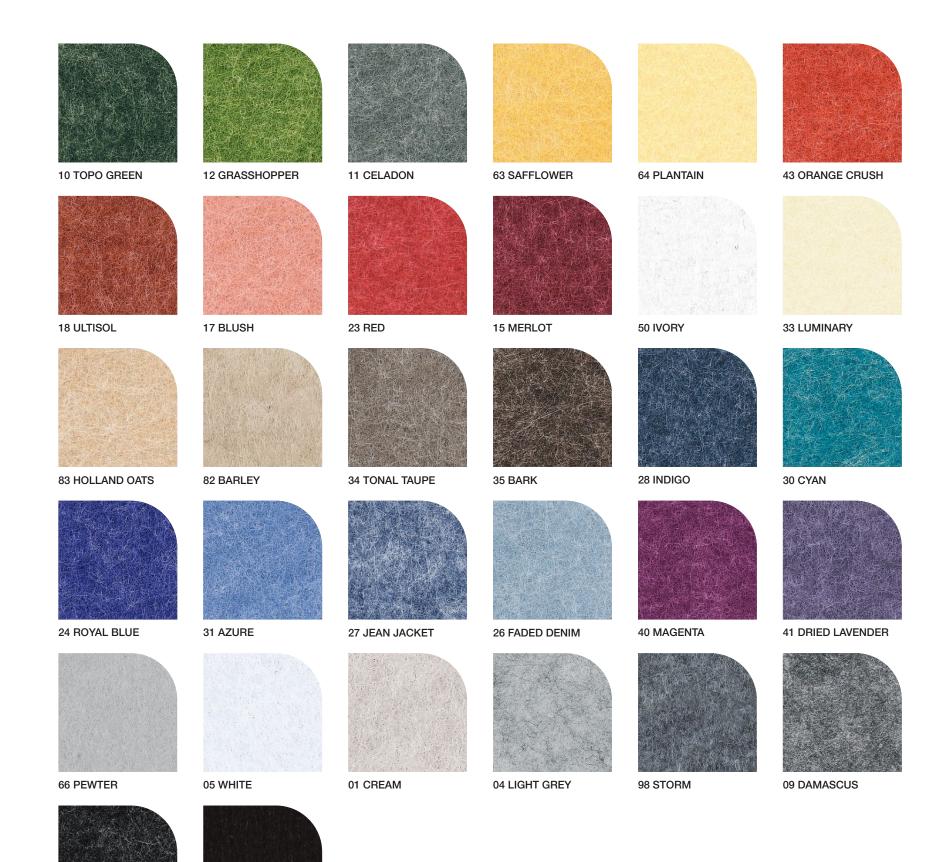

# **Legacy Colors**

This palette is available for legacy projects that have already been specified. If you're interested in these colors for a new project, make sure you check with us for material availability.

Felt Thickness 9mm +/-0.5 mm

Monitors and printers vary. Please request a material sample to verify felt colors.