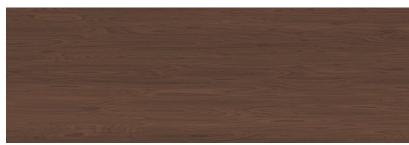

#### 9mm Textures

Invite nature into your space with our wood-inspired textures. Digital printing on felt ensures a unique and realistic grain with virtually no repeats.

There is an additional product cost for Wood Textures.

D01 WHITE ASH

D03 CLEAR MAPLE

D05 MEDIUM OAK

D07 DARK WALNUT

D02 SILVER TEAK

D04 WASHED ASH

D06 PLANKED OAK

D08 BLACK PEAR