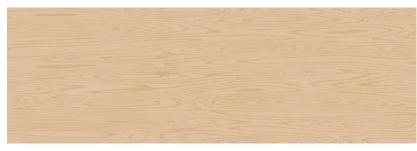

#### 9mm Textures

Invite nature into your space with our wood-inspired textures. Digital printing on felt ensures a unique and realistic grain with virtually no repeats.

There is an additional product cost for Wood Textures.

D01 WHITE ASH

D03 CLEAR MAPLE

D05 MEDIUM OAK

D07 DARK WALNUT

D02 SILVER TEAK

D04 WASHED ASH

D06 PLANKED OAK

D08 BLACK PEAR