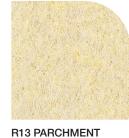

# **Legacy Colors**

This palette is available for legacy projects that have already been specified. If you're interested in these colors for a new project, make sure you check with us for material availability.

Felt Thickness 9mm +/-0.5 mm

Monitors and printers vary. Please request a material sample to verify felt colors.