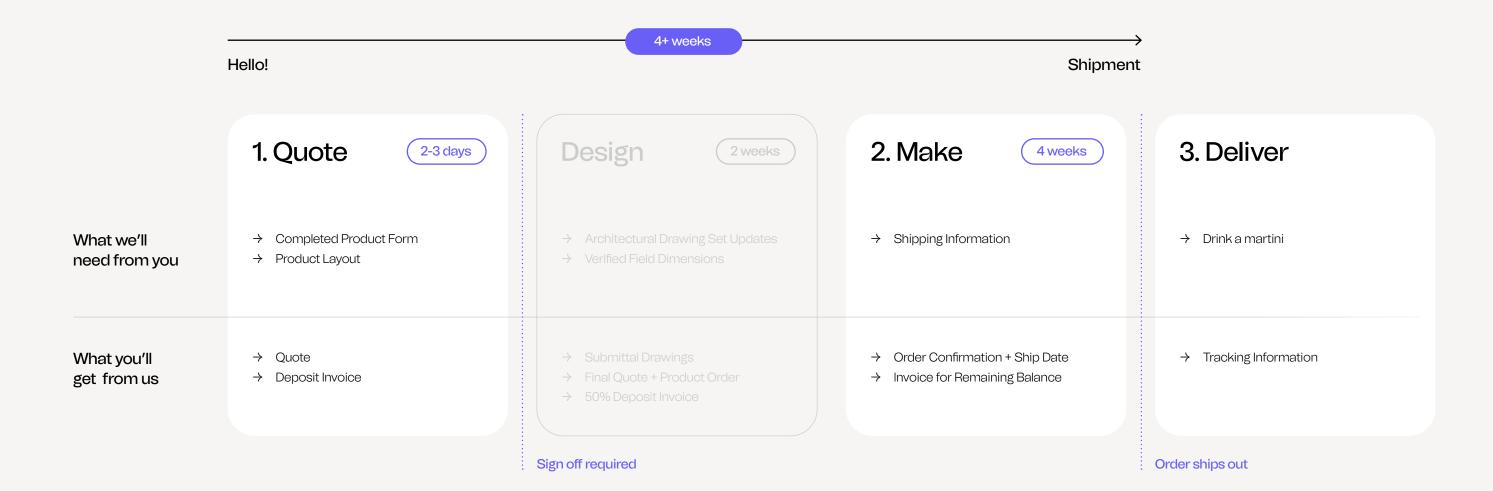

#### **Quick Ship**

Quick Ship means a product is eligible for expedited shipping. Look for the Quick Ship tag when browsing our products

4+ weeks

|                             | 1. Quote 2-3 days                                                   | Design 2 weeks                                                                                                 | 2. Make 4weeks                                                                             | 3. Deliver             |
|-----------------------------|---------------------------------------------------------------------|----------------------------------------------------------------------------------------------------------------|--------------------------------------------------------------------------------------------|------------------------|
| What we'll<br>need from you | <ul><li>→ Completed Product Form</li><li>→ Product Layout</li></ul> | <ul> <li>→ Architectural Drawing Set Updates</li> <li>→ Verified Field Dimensions</li> </ul>                   | → Shipping Information                                                                     | → Drink a martini      |
| What you'll<br>get from us  | <ul><li>→ Quote</li><li>→ Deposit Invoice</li></ul>                 | <ul> <li>→ Submittal Drawings</li> <li>→ Final Quote + Product Order</li> <li>→ 50% Deposit Invoice</li> </ul> | <ul><li>→ Order Confirmation + Ship Date</li><li>→ Invoice for Remaining Balance</li></ul> | → Tracking Information |
|                             |                                                                     | Sign off required                                                                                              |                                                                                            | Order ships out        |