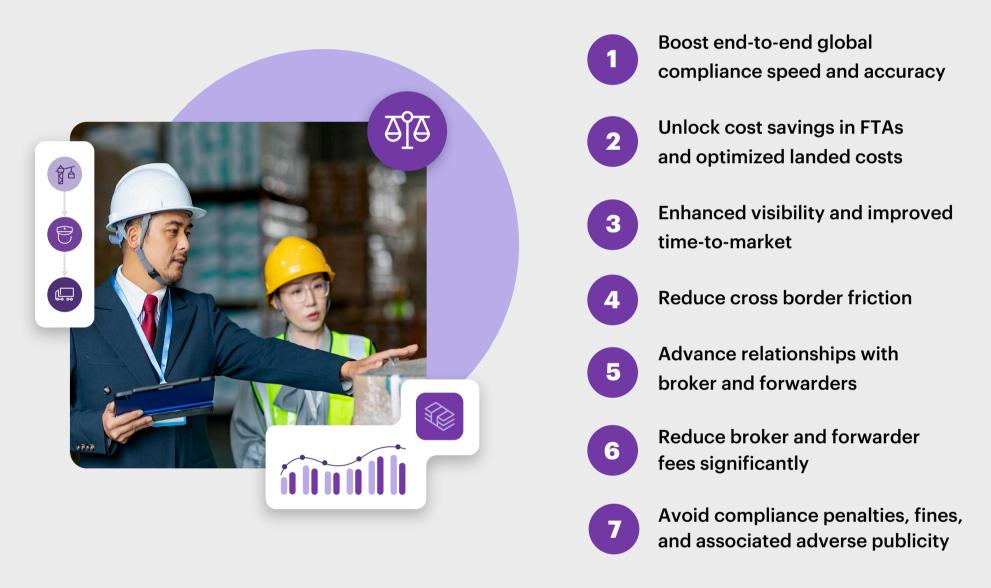

### E2open Global Knowledge: A solution to your trade compliance challenges

Global Knowledge helps businesses confidently stay compliant and streamline trade operations with ease. Unlike fragmented tools, it delivers decision-grade data and intelligence in real-time to help companies manage the complexity of global trade content.

#### The benefits of using e2open's Global Knowledge