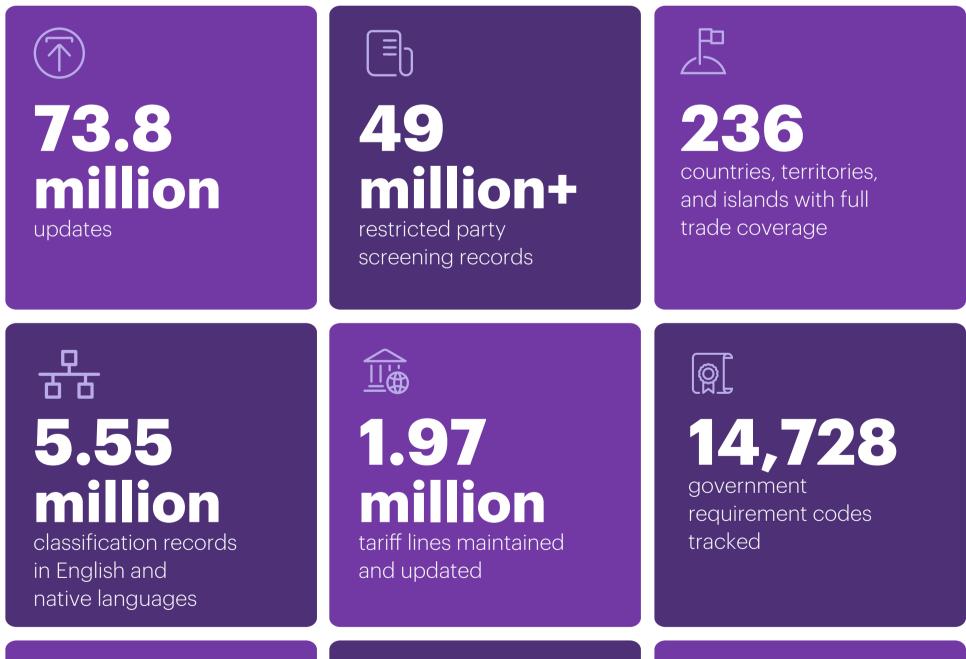

#### The proof is in the numbers

In one-year, Global Knowledge processed global trade content from:

**3,016** preferential trade programs for which reduced/eliminated duties are captured

and maintained

963 restricted party lists

monitored in real time