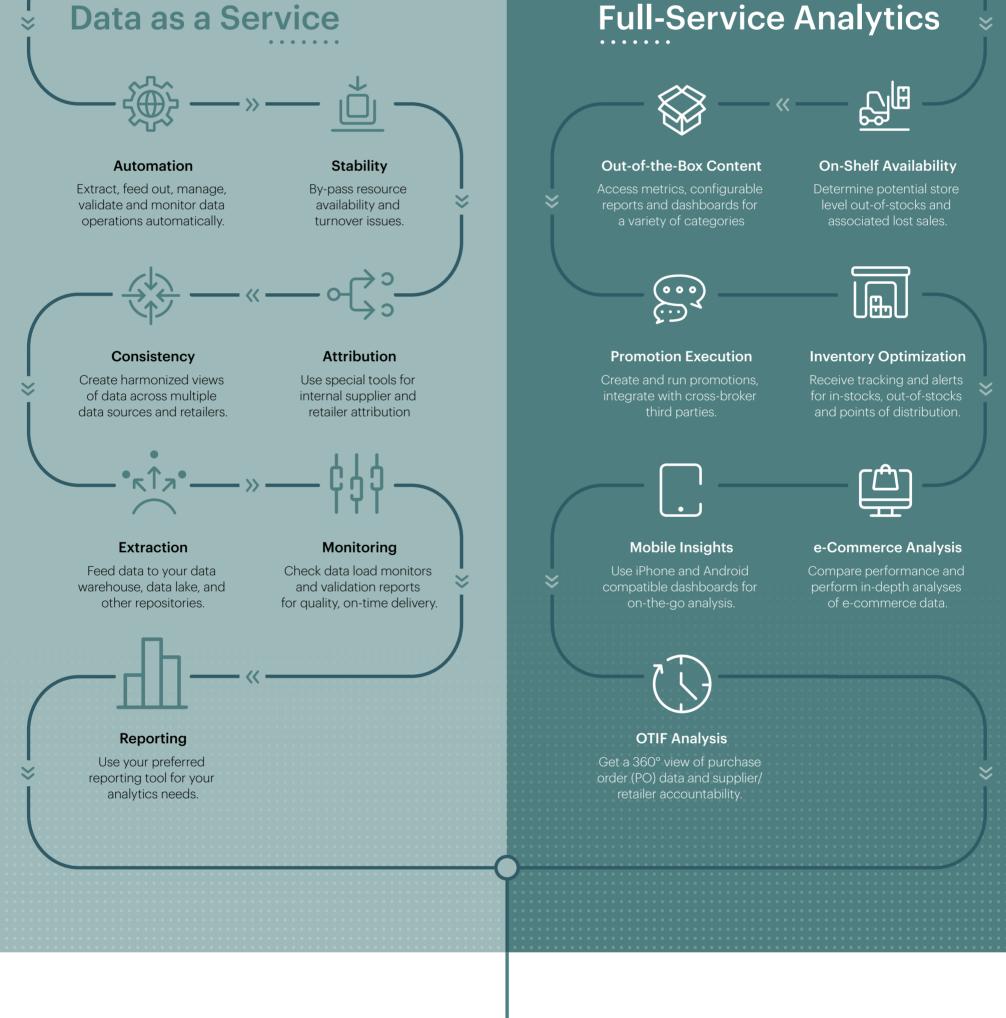

# One solution, two options

Get just the data or opt for data plus comprehensive analytical insights.

 Note
 Note

 Not
 Not