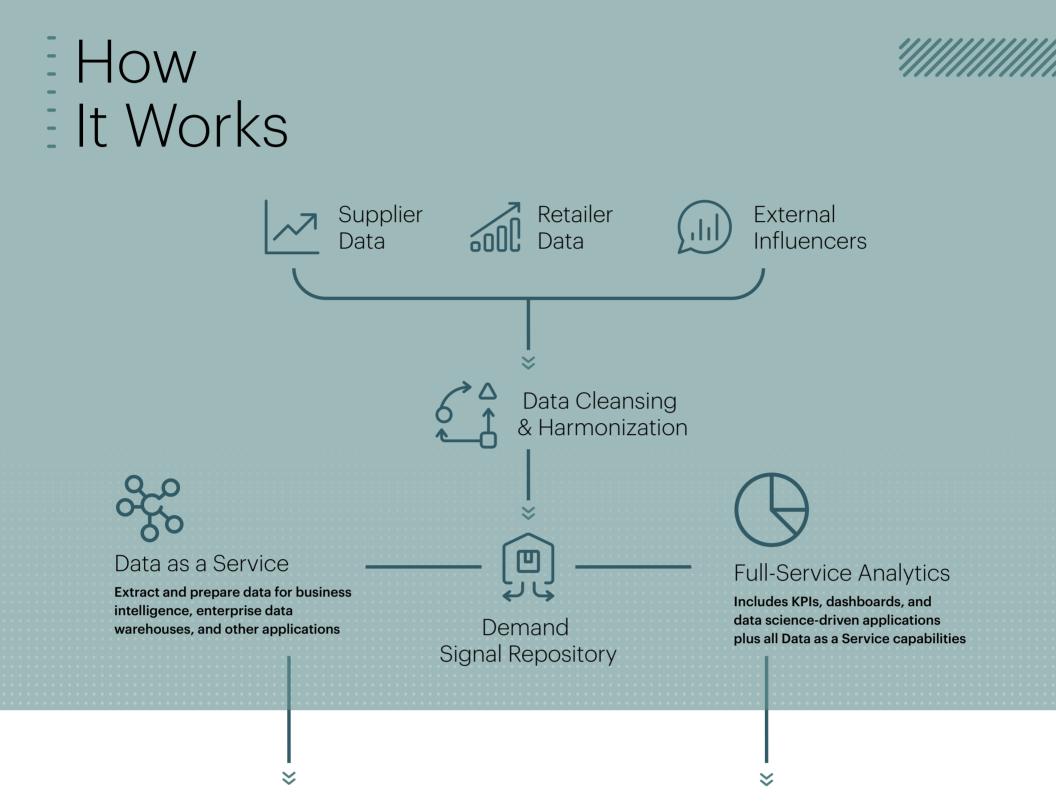

# Better Insights for Better Retail

with e2open Demand Signal Management

The retail market moves fast. Demand Signal Management helps you stay on top by automatically collecting, cleansing, and harmonizing daily signals from:

# One solution, two options

Get just the data or opt for data plus comprehensive analytical insights.

 Note
 Note

 Not
 Not