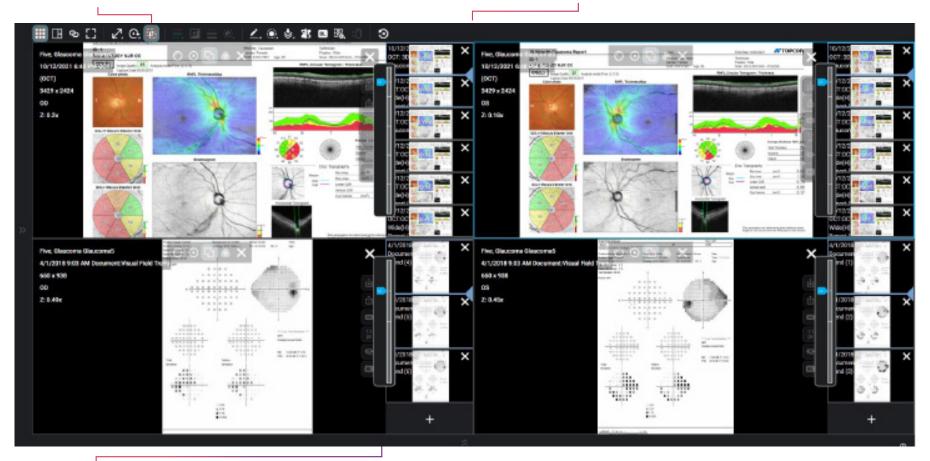

### Glaucoma

Harmony provides eye care professionals with convenient navigation and analysis tools for parallel image review so they can easily monitor progression over time and quickly identify a significant change in complex diseases such as the Glaucoma case shown below.

**The overlay tool** allows comparison of examination items throughout the course of the patient's treatment

**Side-by-side comparison** of all available OCT and visual field reports

The Slider tool enables a dynamic 'fly through' option to visually inspect patterns of change