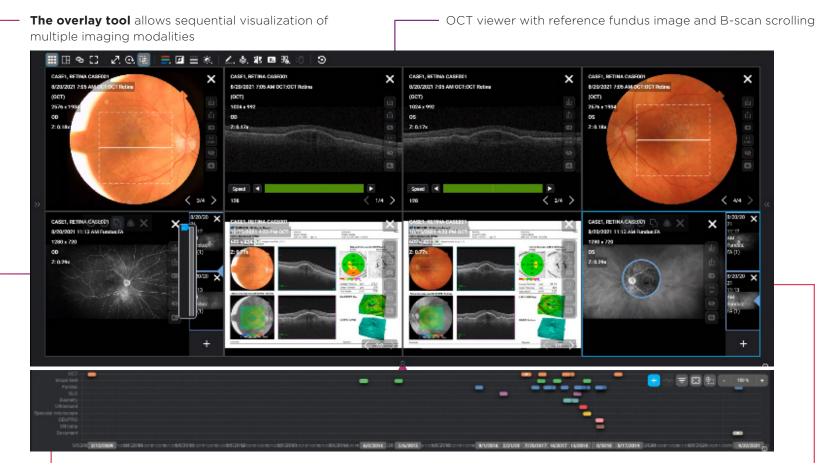

## Age-related macular degeneration (AMD)

Harmony is a comprehensive data management and communication platform for eye care. Its customizable Clinical View layout is a powerful tool for eye care specialists to efficiently access, review, and document patients' diagnostic data at a glance. The healthcare professional is in complete control and can arrange the screen layout based on the disease entity, in this case, AMD, to save time and increase efficiency.

**The timeline feature** shows the examinations performed over time to provide a complete picture of the patient's journey

Magic Lens tool **enables analysis of multiple imaging modalities** in an isolated area of interest