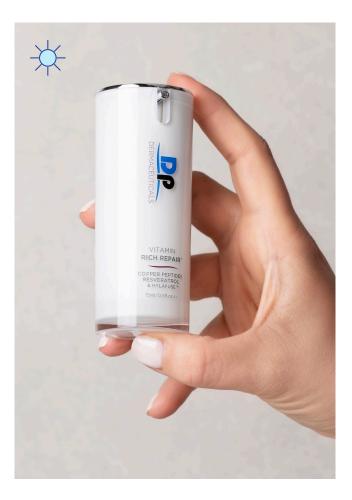

## Correct VITAMIN RICH REPAIR<sup>™</sup>

USE AM

Repair and strengthen your vulnerable complexion with this replenishing corrective solution containing Vitamin A derivatives - Retinyl Palmitate and Retinyl Acetate. Enriched with essential daily vitamins (A, B, C, E), peptides and antioxidants, and helps to diffuse and sedate the effects of free radical aggression for younger-looking skin.

#### DIRECTIONS:

Using clean fingertips, massage 1-2 pumps of VITAMIN RICH REPAIR into the skin.

Avoid the eye area.