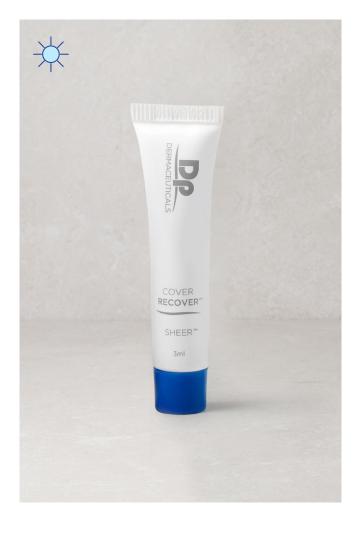

## Protect and camouflage cover recover™ USE AM & AS REQUIRED

Packed full of powerful anti-ageing vitamins A, C and E, botanicals, peptides, probiotics and hyaluronic acid, this medicated SPF provides flawless camouflage for any imperfections.

#### DIRECTIONS:

Apply 20 minutes before going out into the sun, and reapply every 3 hours during extended periods of sun exposure.