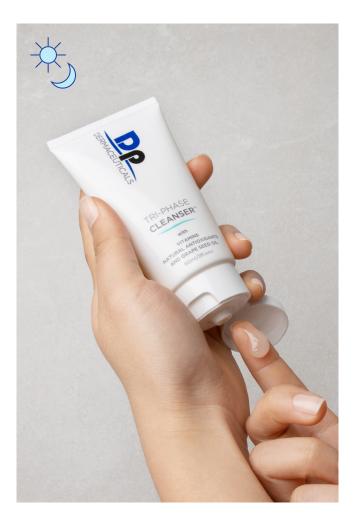

### Cleanse TRI-PHASE CLEANSER™ USE AM & PM

A gentle face cleanser that reduces the visible signs of ageing, pigmentation and dehydration. TRI-PHASE CLEANSER's revolutionary transformation technology locks moisture into your skin while removing makeup and impurities. As water is added, this clever cleanser transforms from balm to gel to milk.

#### DIRECTIONS:

Apply an almond-sized amount to dry face and gently massage into the skin with light circular motions. May be used around the eye contour area. Add water to activate the milk phase and continue to remove makeup and impurities using a damp cotton wipe.

Rinse thoroughly with lukewarm water. Pat dry.