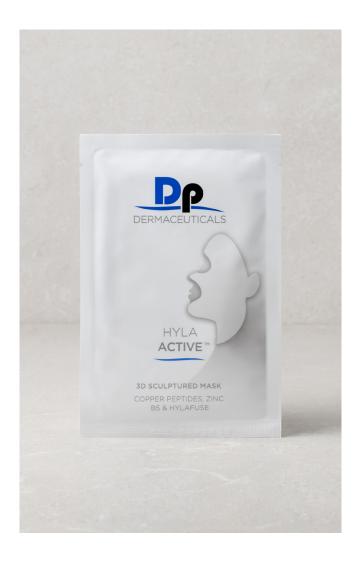

## Intensify HYLA ACTIVE 3D SCULPTURED MASK<sup>TM</sup> USE WEEKLY

Our signature hydrating face mask has a cult-like following. Devotees love HYLA ACTIVE 3D SCULPTURED MASK for its potent hydrating and healing properties. Featuring an intensive dose of HylaFuse™ Complex, our signature Hyaluronic Acid formulation, your skin emerges feeling revitalised, smooth and awakened.

#### DIRECTIONS:

Apply Dp Dermaceuticals HYLA ACTIVE 3D SCULPTURED MASK to the face starting at the forehead, wrapping around the ears, then smoothing out over the remainder of the face.

Allow the mask to activate for 10–30 minutes before removing and discarding. Massage any excess skin brightening mask residue into the skin.