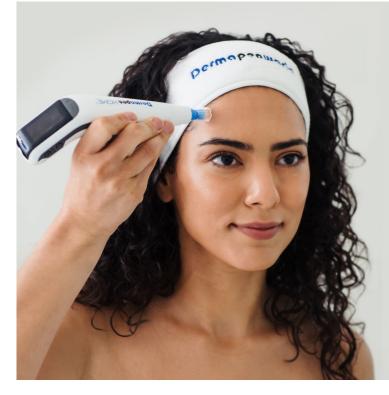

# Accelerate Results with Dermopen HOME<sup>\*\*</sup>

Proven to visibly reduce the appearance of wrinkles, use our home microneedling device weekly to boost absorption of Dp Dermaceuticals for faster results.