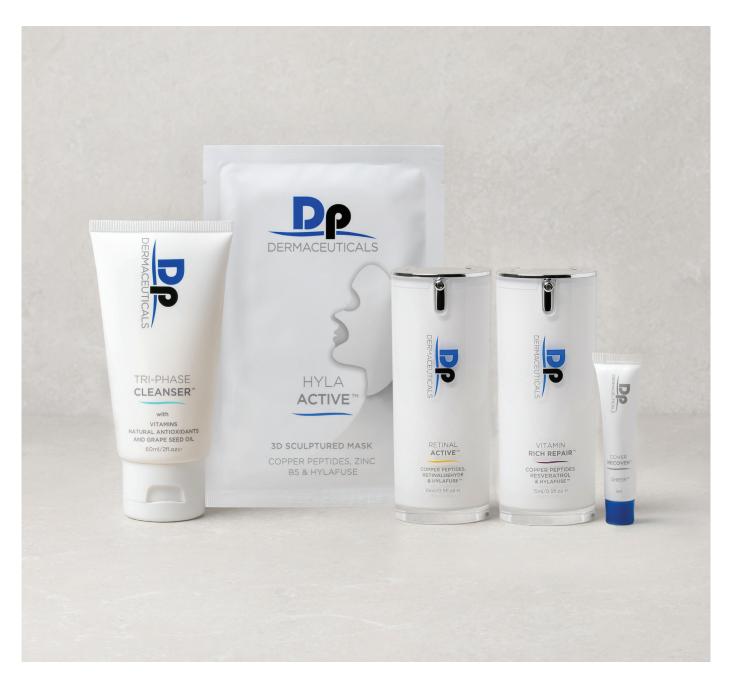

# AGE-DEFYING STARTER KIT

# Skin Confidence Starts Here

Your all-in-one AGE-DEFYING STARTER KIT has everything you need to visibly improve your skin with a twice daily routine. It also perfectly complements microneedling. Explore this step-by-step guide for correct application.

### Cleanse TRI-PHASE CLEANSER™ USE AM & PM

A gentle face cleanser that reduces the visible signs of ageing, pigmentation and dehydration. TRI-PHASE CLEANSER's revolutionary transformation technology locks moisture into your skin while removing makeup and impurities. As water is added, this clever cleanser transforms from balm to gel to milk.

#### RETINAL ACTIVE™ USE PM

This powerful solution contains the highest form of retinoid available without a prescription – Retinaldehyde (Vitamin A). RETINAL ACTIVE is a must-have lifting face cream, combining repair and rejuvenation properties and anti-ageing antioxidants.

## Intensify HYLA ACTIVE 3D SCULPTURED MASK<sup>TM</sup> USE WEEKLY

Our signature hydrating face mask has a cult-like following. Devotees love HYLA ACTIVE 3D SCULPTURED MASK for its potent hydrating and healing properties. Featuring an intensive dose of HylaFuse™ Complex, our signature Hyaluronic Acid formulation, your skin emerges feeling revitalised, smooth and awakened.

## Correct VITAMIN RICH REPAIR<sup>™</sup>

USE AM

Repair and strengthen your vulnerable complexion with this replenishing corrective solution containing Vitamin A derivatives - Retinyl Palmitate and Retinyl Acetate. Enriched with essential daily vitamins (A, B, C, E), peptides and antioxidants, and helps to diffuse and sedate the effects of free radical aggression for younger-looking skin.