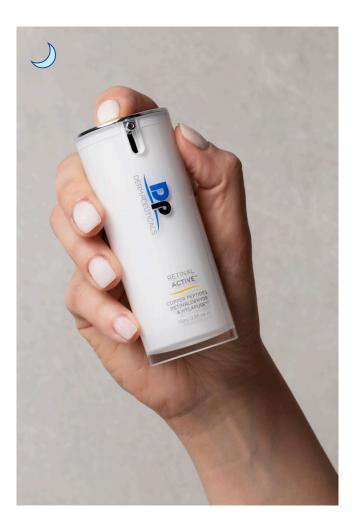

#### RETINAL ACTIVE™ USE PM

This powerful solution contains the highest form of retinoid available without a prescription – Retinaldehyde (Vitamin A). RETINAL ACTIVE is a must-have lifting face cream, combining repair and rejuvenation properties and anti-ageing antioxidants.

#### DIRECTIONS:

To build skin tolerance, apply RETINAL ACTIVE every 2-3 days for 1-2 weeks, then increase application to every night. Apply sparingly to dry and cleansed face, neck and décolleté in the evening only.

If irritation occurs, stagger the use to alternative nights or every 3rd night.