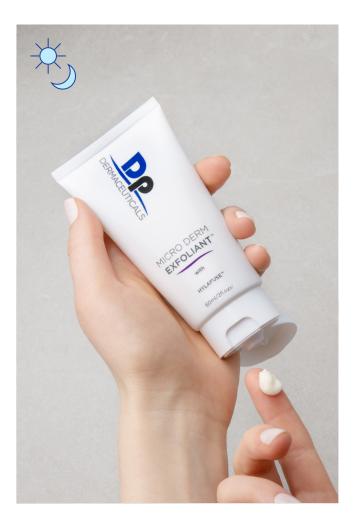

# Penetrate ANTIOXIDANT COCKTAIL™ USE AM & PM

This superb blend of antioxidants works like an environmental shield, guarding against free radical attacks resulting from both natural and environmental factors. Dp Dermaceuticals ANTIOXIDANT COCKTAIL is your must-have serum to reverse the signs of ageing, brighten skin tone and tighten loose skin.

#### DIRECTIONS:

Apply 2-3 pumps to dry skin. Massage lightly into the skin until absorbed.

#### EXPERT TIP:

Use Dp Dermaceuticals ANTIOXIDANT COCKTAIL mixed 1:1 with HYLA ACTIVE™ for your Dermapen HOME™ to allow as much as 80% more topical nutrients into your skin.

Not into needles? That's ok! Try medical-grade L.E.D. technology, which has a similar effect, increasing the absorption of skincare to accelerate and enhance results.