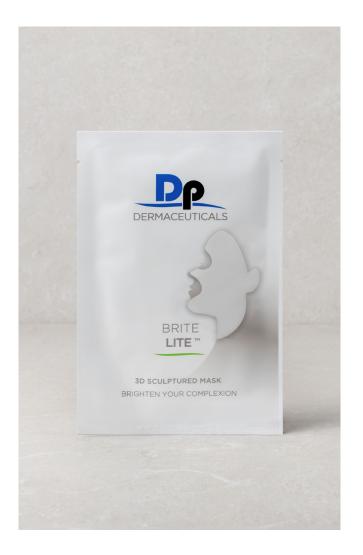

# Intensify BRITE LITE 3D SCULPTURED MASK USE WEEKLY

Contains Kojic Dipalmitate, a tyrosinase inhibiting by-product that offers antioxidant, antibacterial, and antifungal benefits. Because of its ability to penetrate the layers of your skin and stop the production of melanin, Kojic Dipalmitate is a popular spot-fading solution.

### DIRECTIONS:

Apply Dp Dermaceuticals BRITE LITE 3D SCULPTURED MASK to the face starting at the forehead, wrapping around the ears, then smoothing out over the remainder of the face.

Allow the mask to activate for 10–30 minutes before removing and discarding. Massage any excess skin brightening mask residue into the skin.