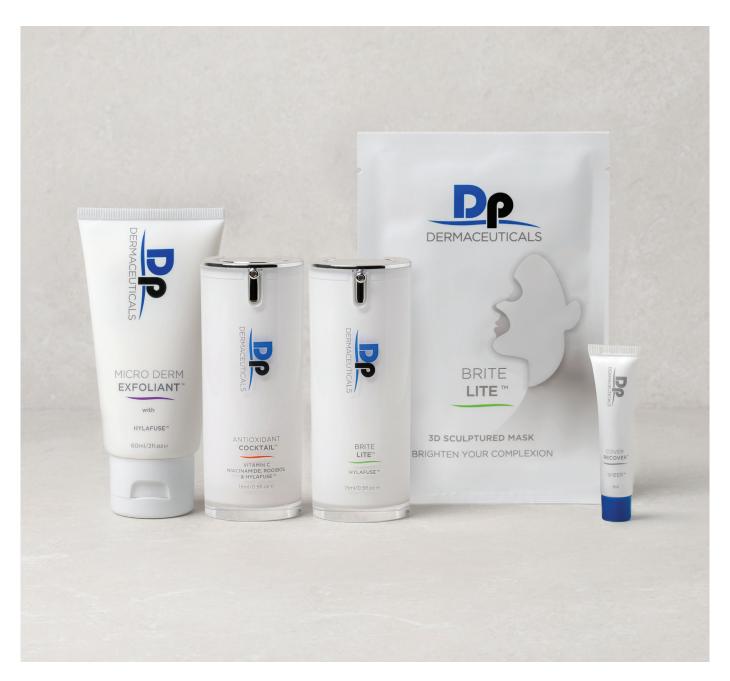

# Cleanse MICRO DERM EXFOLIANT<sup>™</sup> USE AM & PM

Containing bamboo extract that is rich in silica, MICRO DERM EXFOLIANT rapidly removes dulling residue, clarifies and cleanses the skin to reveal a renewed and healthier-looking complexion. Leaves skin feeling purified and velvety smooth.

### DIRECTIONS:

Apply an almond-sized amount to fingertips. Add water and gently massage into the skin with light circular motions. Avoid the eye area.

Remove with sponges or face flannel.

## EXPERT TIP:

For the deepest cleanse and extra radiance, apply MICRO DERM EXFOLIANT with Dp Dermaceuticals™ OSCISONIC CLEANSER HEAD. The rapid vibration unclogs pores and buffs away dryness.

By accelerating skin cell turnover, a more luminous complexion is revealed.