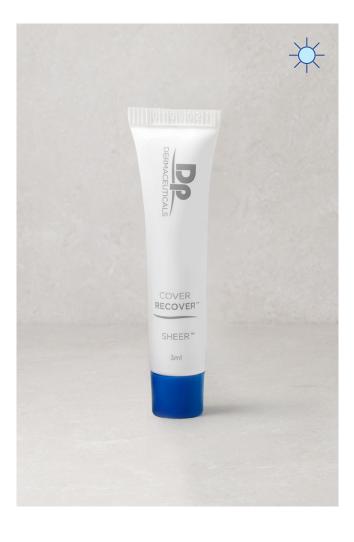

# Protect and camouflage

USE AM & AS REQUIRED

Packed full of powerful anti-ageing Vitamins A, C and E, botanicals, peptides, probiotics and Hyaluronic Acid, this medicated SPF provides flawless camouflage for any imperfections.

#### DIRECTIONS:

Apply 20 minutes before going out into the sun, and reapply every 3 hours during extended periods of sun exposure.