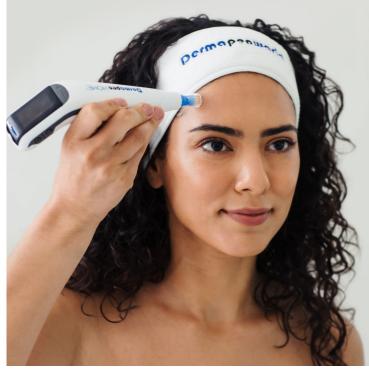

# Accelerate Results with Dermopen HOME<sup>\*\*</sup>

Proven to visibly reduce the appearance of pigmentation, use our home microneedling device weekly to boost absorption of Dp Dermaceuticals for faster results.