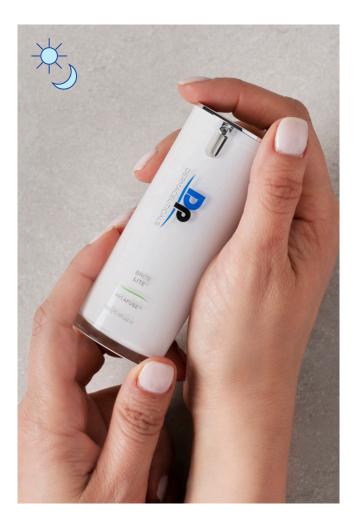

# Correct BRITE LITE™ USE AM & PM

A dual-action wonder serum that erases the appearance of hyperpigmented concerns, including acne and pimple scarring. Contains pigment sedating actives tyrosinase inhibitors like Kojic Dipalmitate, Liquorice, Vitamin C, Argireline®, Syn®-Coll and Squalane.

#### DIRECTIONS:

Apply 2-3 pumps to pigmented skin. Massage lightly into the skin until absorbed.

### EXPERT TIP:

Use Dp Dermaceuticals BRITE LITE mixed 1:1 with HYLA ACTIVE for your Dermapen HOME procedures to allow as much as 80% more topical nutrients into your skin.

Not into needles? That's ok! Try medical-grade L.E.D. technology, which has a similar effect, increasing the absorption of skincare to accelerate and enhance results.