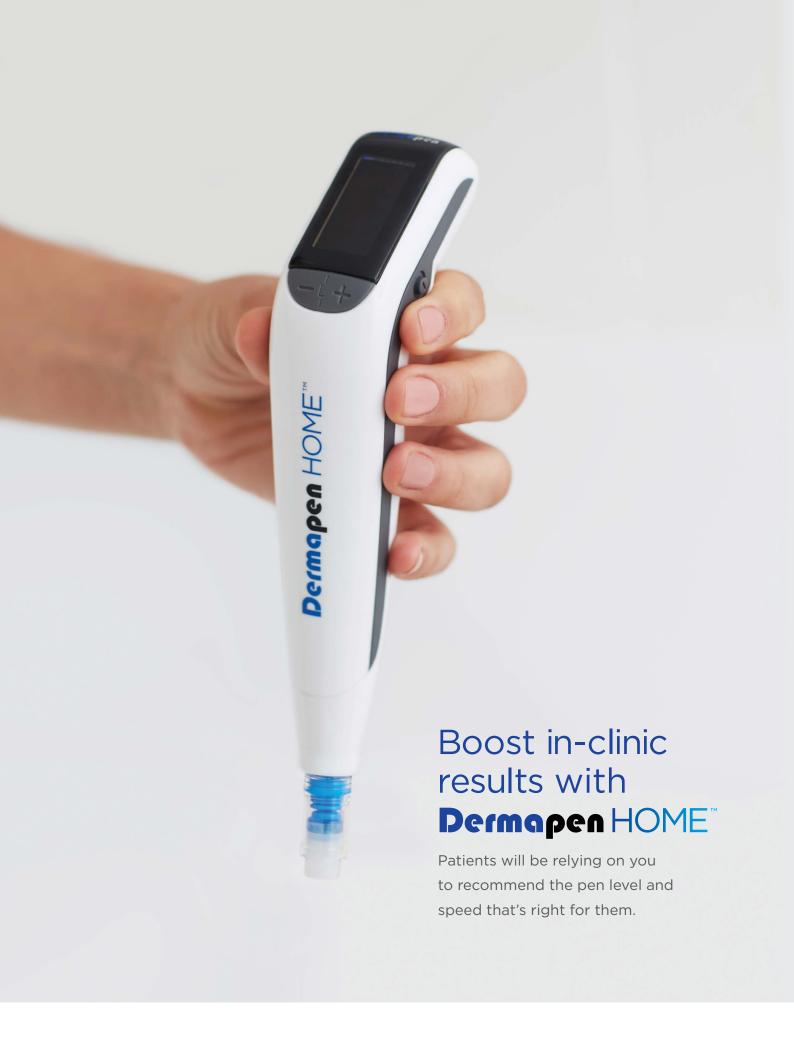

### **Dermapen HOME**<sup>™</sup> is hygienic and safe

Dermapen HOME™ treatments are:



Fast

✓ Comfortable







## GLUE AREA (tear-off pad)

### Your Dermapen Treatment™

### **Dermopen HOME**

| Name: | Today's Date:                              |  |
|-------|--------------------------------------------|--|
|       | Next Professional Dermapen Treatment Date: |  |

### Mark the skin concerns which apply



### Before microneedling

Start by sanitising your hands



### **During microneedling**

Apply Meso-Glide<sup>™</sup> serums to the six areas shown overleaf



## **Dermapenworld**





### Your Dp Dermaceuticals™ morning and evening routine

| Cleanse             | <u> </u>    | CLINIPREP™              | ☐ TRI-PHASE CLEANSER™   | ☐ CLR FOAM<br>CLEANSER™ | ☐ MICRO DERM EXFOLIANT