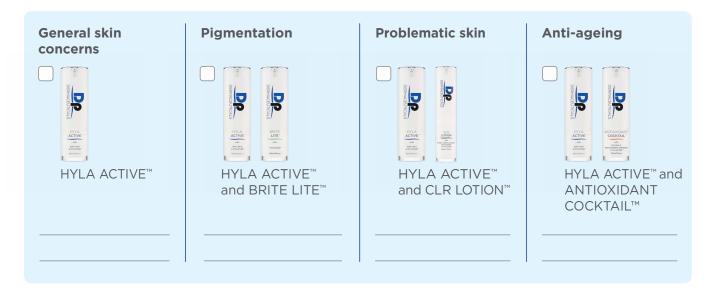

### **Dermapen HOME**<sup>™</sup> is hygienic and safe

Dermapen HOME™ treatments are:



Fast

✓ Comfortable







## GLUE AREA (tear-off pad)

### Your Dermapen Treatment™

### **Dermopen HOME**

| Name: | Today's Date:                              |  |
|-------|--------------------------------------------|--|
|       | Next Professional Dermapen Treatment Date: |  |

### Mark the skin concerns which apply



### Before microneedling

Start by sanitising your hands



### **During microneedling**

Apply Meso-Glide<sup>™</sup> serums to the six areas shown overleaf



## **Dermapenworld**





### Your Dp Dermaceuticals™ morning and evening routine

| Cleanse             | <u> </u>    | CLINIPREP™              | ☐ TRI-PHASE CLEANSER™   | ☐ CLR FOAM<br>CLEANSER™ | ☐ MICRO DERM EXFOLIANT™    |
|---------------------|-------------|-------------------------|-------------------------|-------------------------|----------------------------|
|                     | (¢          | CLINIPREP™              | TRI-PHASE<br>CLEANSER™  | □ CLR FOAM<br>CLEANSER™ | ☐ MICRO DERM<br>EXFOLIANT™ |
| Nourish             | Ö.          | HYLA ACTIVE™            | □ ANTIOXIDANT COCKTAIL™ | ☐ EXO-SKIN™             |                            |
|                     | <b>(</b> \$ | HYLA ACTIVE™            | □ ANTIOXIDANT COCKTAIL™ | ■ EXO-SKIN™             |