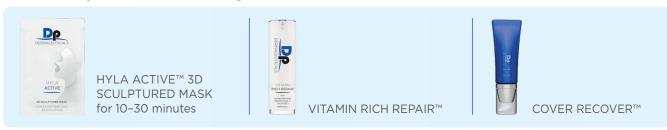

### **During microneedling**

Apply Meso-Glide<sup>™</sup> serums to the six areas shown overleaf