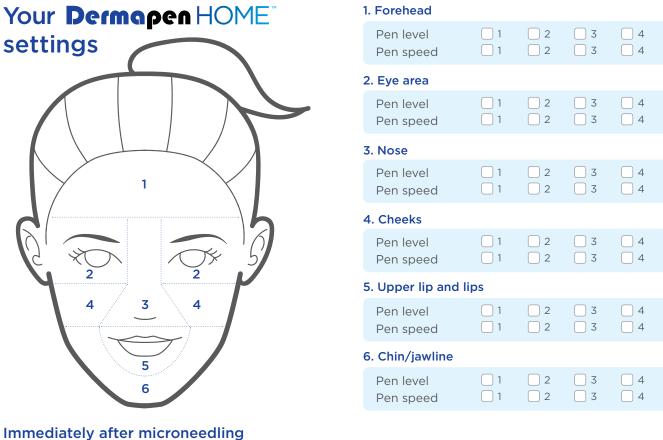

### **During microneedling**

Apply Meso-Glide<sup>™</sup> serums to the six areas shown overleaf