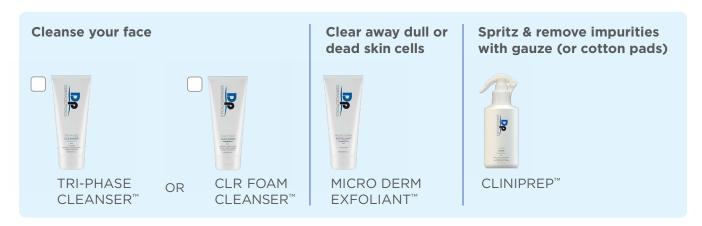

### **Dermapen HOME**<sup>™</sup> is hygienic and safe

Dermapen HOME™ treatments are:



Fast

✓ Comfortable







## GLUE AREA (tear-off pad)

### Your Dermapen Treatment™

### **Dermopen HOME**

| Name: | Today's Date:                              |  |
|-------|--------------------------------------------|--|
|       | Next Professional Dermapen Treatment Date: |  |

### Mark the skin concerns which apply



### Before microneedling

Start by sanitising your hands



### **During microneedling**

Apply Meso-Glide<sup>™</sup> serums to the six areas shown overleaf



## **Dermapenworld**





### Your Dp Dermaceuticals™ morning and evening routine

| Cleanse             | <u> </u>    | CLINIPREP™              | ☐ TRI-PHASE CLEANSER™   | ☐ CLR FOAM<br>CLEANSER™ | ☐ MICRO DERM EXFOLIANT™    |
|---------------------|-------------|-------------------------|-------------------------|-------------------------|----------------------------|
|                     | (¢          | CLINIPREP™              | TRI-PHASE<br>CLEANSER™  | □ CLR FOAM<br>CLEANSER™ | ☐ MICRO DERM<br>EXFOLIANT™ |
| Nourish             | Ö.          | HYLA ACTIVE™            | □ ANTIOXIDANT COCKTAIL™ | ☐ EXO-SKIN™             |                            |
|                     | <b>(</b> \