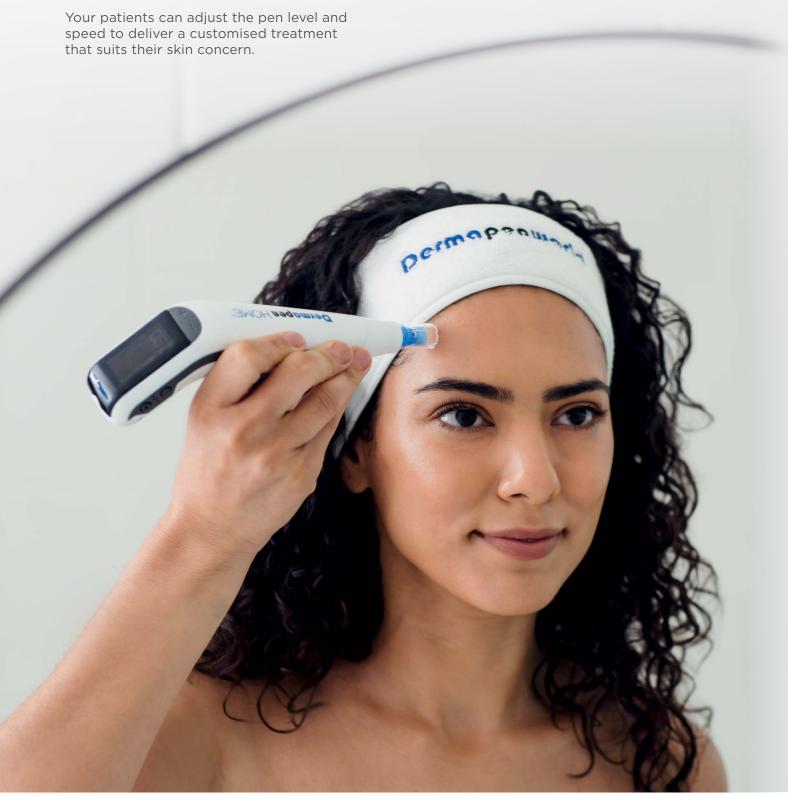

### **During microneedling**

Apply Meso-Glide<sup>™</sup> serums to the six areas shown overleaf