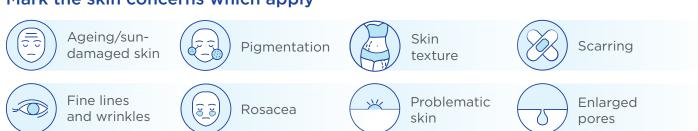

### **Dermapen HOME**<sup>™</sup> is hygienic and safe

Dermapen HOME™ treatments are:



Fast

✓ Comfortable







## GLUE AREA (tear-off pad)

### Your Dermapen Treatment™

### **Dermopen HOME**

| Name: | Today's Date:                              |  |
|-------|--------------------------------------------|--|
|       | Next Professional Dermapen Treatment Date: |  |

### Mark the skin concerns which apply



### Before microneedling

Start by sanitising your hands



### **During microneedling**

Apply Meso-Glide<sup>™</sup> serums to the six areas shown overleaf



## **Dermapenworld**





### Your Dp Dermaceuticals™ morning and evening routine

| Cleanse             | <u> </u>    | CLINIPREP™              | ☐ TRI-PHASE CLEANSER™   | ☐ CLR FOAM<br>CLEANSER™ | ☐ MICRO DERM EXFOLIANT™    |
|---------------------|-------------|-------------------------|-------------------------|-------------------------|----------------------------|
|                     | (¢          | CLINIPREP™              | TRI-PHASE<br>CLEANSER™  | □ CLR FOAM<br>CLEANSER™ | ☐ MICRO DERM<br>EXFOLIANT™ |
| Nourish             | Ö.          | HYLA ACTIVE™            | □ ANTIOXIDANT COCKTAIL™ | ☐ EXO-SKIN™             |