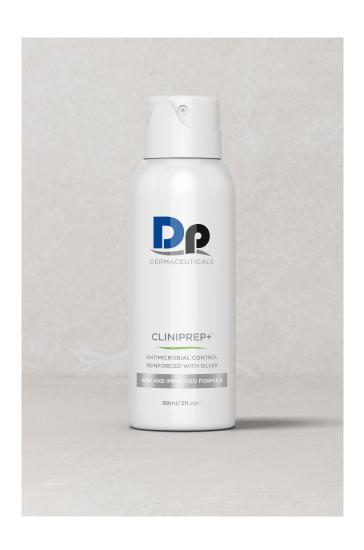

### **CLINIPREP+™**

USE AS A SECOND CLEANSE OR IMMEDIATELY BEFORE, DURING AND AFTER MICRONEEDLING

Meet the ultimate skin-cleansing formula that delivers fast and effective antimicrobial protection. Featuring a unique, high-purity, stable version of Hypochlorous Acid, CLINIPREP+ also provides the ideal condition for rapid skin rejuvenation without stinging, drying or irritating skin.

Use CLINIPREP+ to help reduce the appearance of acne and problematic skin concerns.

#### DIRECTIONS:

Apply directly onto the skin using the ECO-friendly BOV Airless Continuous Spray Can.

Ensure the area is thoroughly wet for each application.