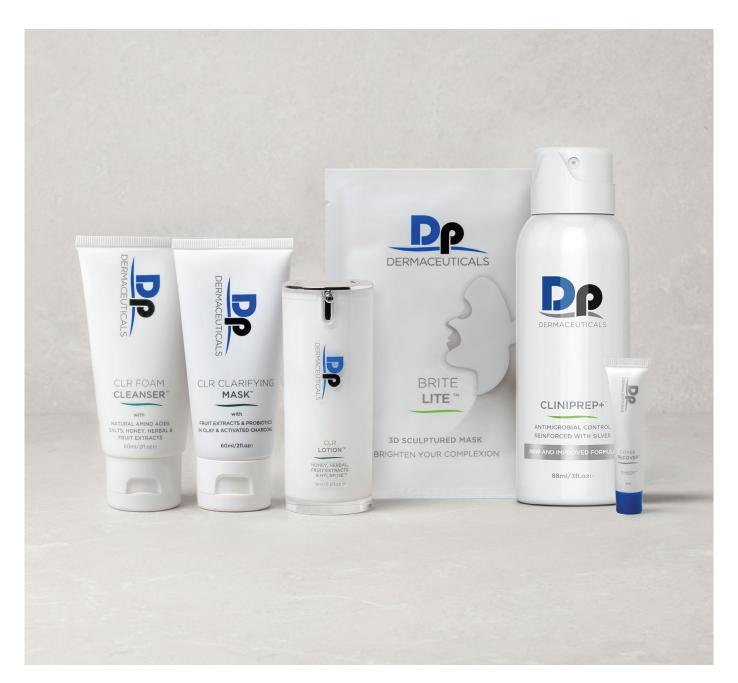

## **CLEAR SKIN** STARTER KIT

## Skin Confidence Starts Here

Your all-in-one CLEAR SKIN STARTER KIT has everything you need to visibly improve your skin with a twice daily routine. It also perfectly complements microneedling. Explore this step-by-step guide for correct application.