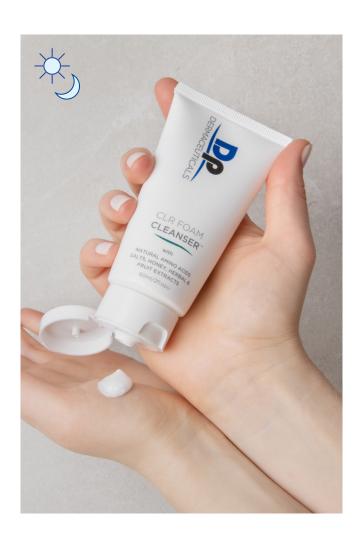

### **CLR FOAM CLEANSER™**

USE AM & PM

A skin-clarifying blend of natural amino acids, salts, manuka honey, herbal and fruit extracts help regulate oil production and aid in killing P-acne bacteria.

#### **DIRECTIONS:**

Apply an almond-sized amount to fingertips. Add water and gently massage into the skin with light circular motions. Avoid the eye area.

Rinse thoroughly with lukewarm water. Pat dry.