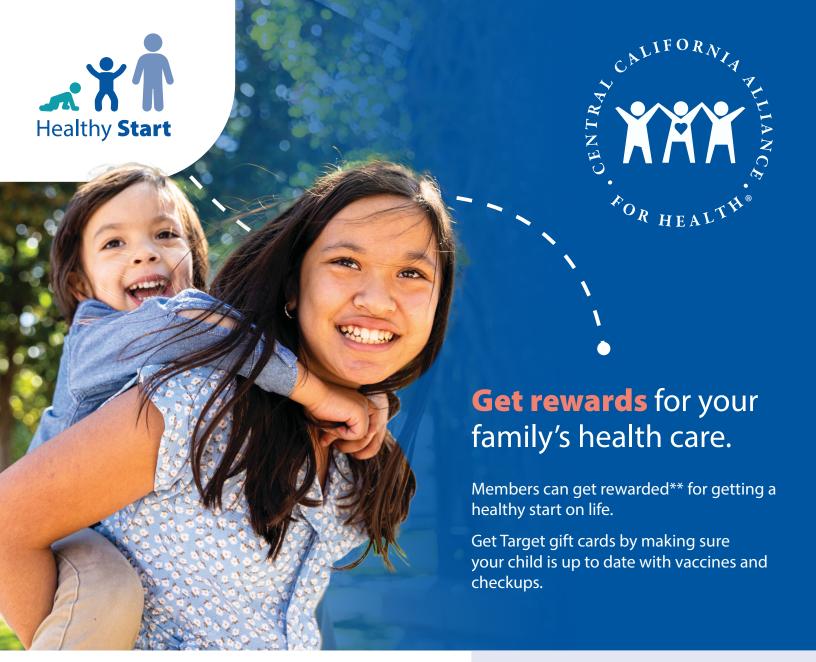

\*\*Healthy Start rewards are for members who have the Alliance as their only health care coverage and for the ages of 0-15 months, 15-30 months, 2-year-olds, 13-year-olds and 18 to 21-year-olds. Those with other health coverage are not eligible.

## HEALTHY START PROGRAM REWARDS

| Who is the reward for?  | What is the reward?    | What do I have to do to get the reward?                                                                                                           |
|-------------------------|------------------------|---------------------------------------------------------------------------------------------------------------------------------------------------|
| Ages under<br>15 months | \$50 Target gift card  | Your child must have 6 checkups<br>with their doctor on or before<br>turning 15 months.                                                           |
| Ages 15-30 months       | \$25 Target gift card  | Your child must have 2 checkups with their doctor on or before turning 30 months.                                                                 |
| 2-year-olds             | \$100 Target gift card | Your child must have gotten all needed vaccines from their doctor by their 2nd birthdate.                                                         |
| 13-year-olds            | \$50 Target gift card  | Members must complete 1 checkup with their doctor within 12 months and have gotten all needed vaccines from their doctor by their 13th birthdate. |
| Ages 18-21 years        | \$25 Target gift card  | Members must complete 1 annual checkup with their doctor.                                                                                         |

## **How it works**

- The member needs to complete all required actions for the reward.
- A Target gift card will be mailed to you between 4-8 weeks after the requirements are met.
- Make sure the Alliance has your current mailing address so we can send you your Target gift card! Call Member Services at 800-700-3874 (TTY: 800-735-2929 or 711), Monday through Friday, from 8 a.m. to 5:30 p.m.
- You must claim the Target gift card within 12 months of becoming eligible for the reward.