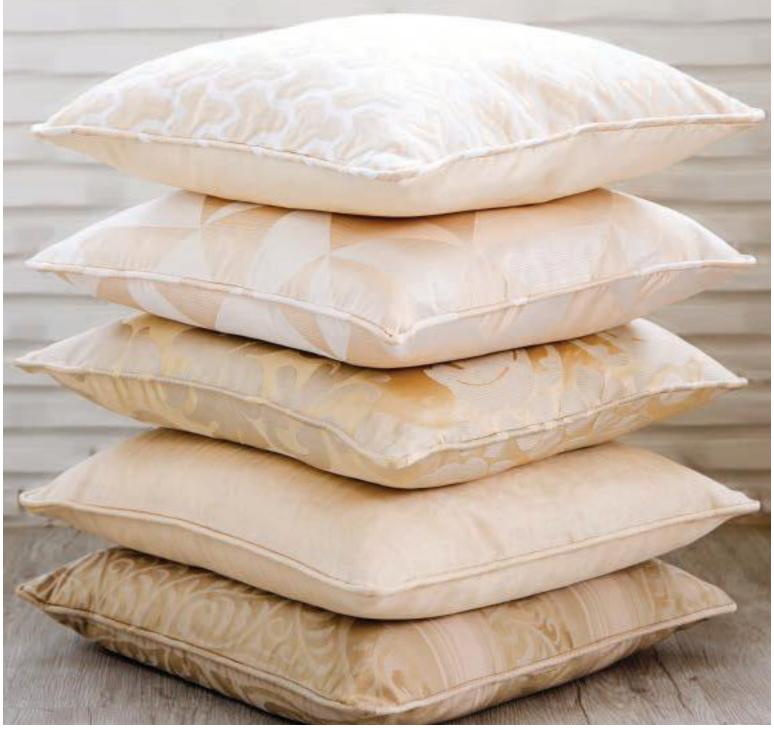

PILLOWS FROM TOP TO BOTTOM: BETTINA IN IVOIRE JAG-50034-16, SIENA IN IVOIRE JAG-50042-16, FLORAS IN LODON FOG JAG-50035-1614, SALINA IN IVOIRE JAG-50031-1, FORTUNY IN ECRU JAG-50036-1616.

PILLOWS CLOCKWISE: SIENA IN SNOW JAG-50042-1, SALINA IN GREY FLANNEL JAG-50031-118, JUPITER IN OVERCAST JAG-50037-21, APOLLO IN OVERCAST JAG-50033-21, BETTINA IN GREY FLANNEL JAG-50034-1650.