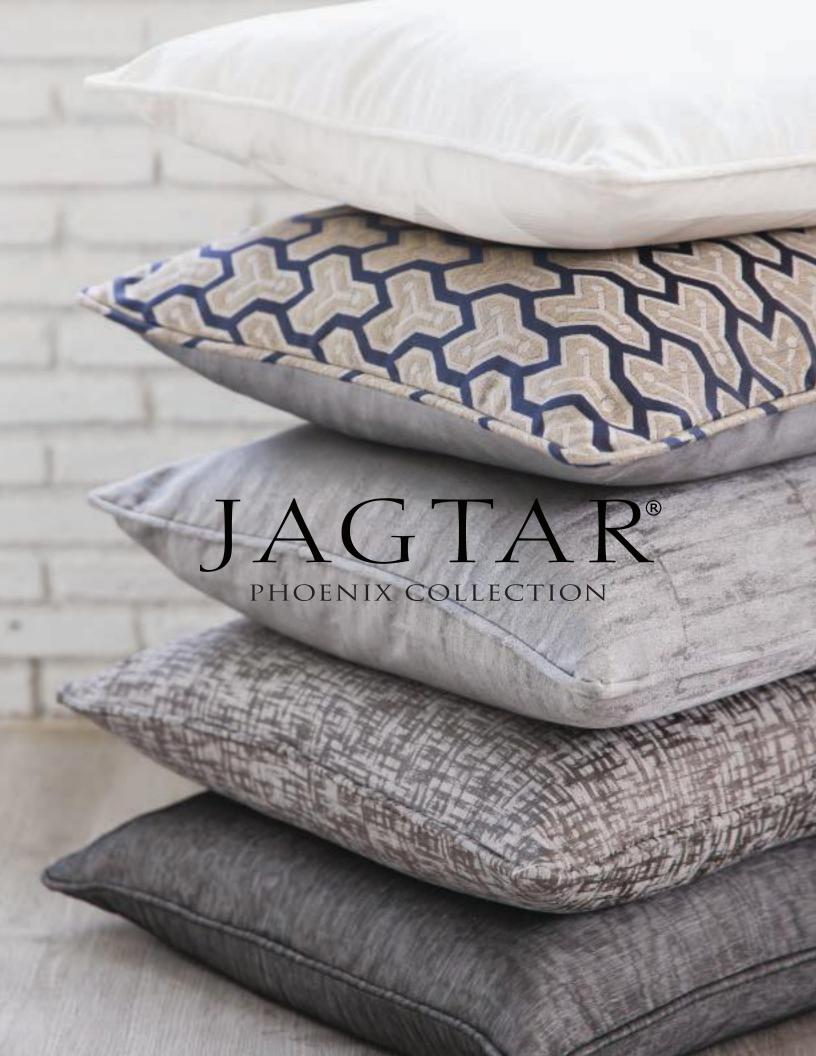

## Exclusively of Brunschwig & Fils

BACK COVER: JUPITER IN OVERCAST JAG-50037-21, APOLLO IN OVERCAST JAG-50033-21, BETTINA IN GREY FLANNEL JAG-50034-1650, SIENA IN IVOIRE JAG-50042-16.
FRONT COVER: SIENA IN SNOW JAG-50042-1, BETTINA IN GREY FLANNEL JAG-50034-1650, APOLLO IN OVERCAST JAG-50033-21, JUPITER IN OVERCAST JAG-50037-21, SALINA IN GREY FLANNEL JAG-50031-118.