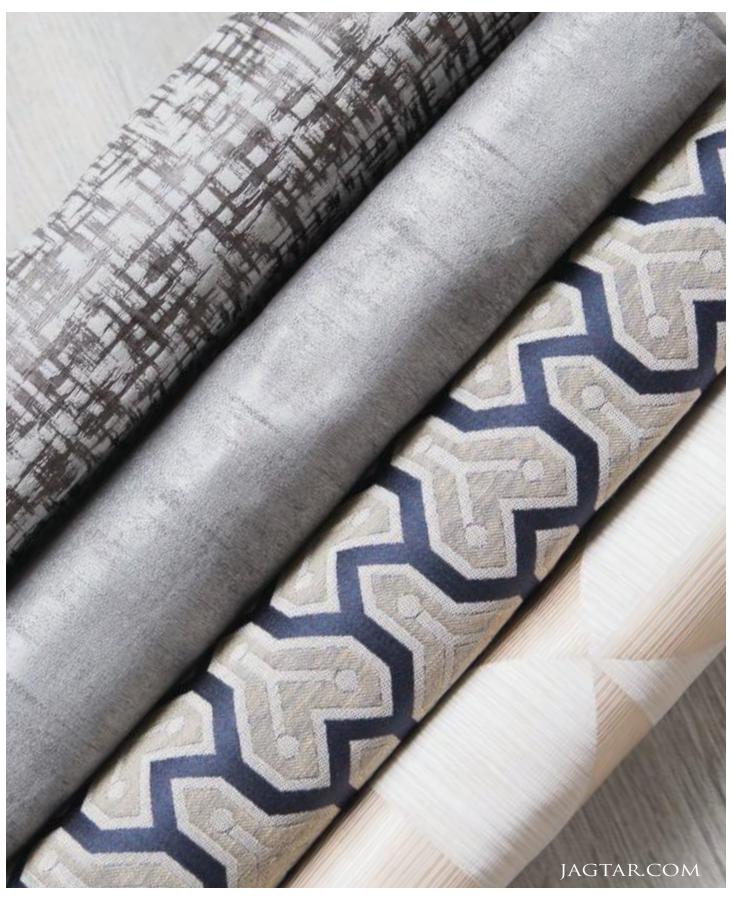

tifully complement one another to create stunning spaces with a nod to contemporary European interiors.



PILLOWS FROM TOP TO BOTTOM: BETTINA IN IVOIRE JAG-50034-16, SIENA IN IVOIRE JAG-50042-16, FLORAS IN LODON FOG JAG-50035-1614, SALINA IN IVOIRE JAG-50031-1, FORTUNY IN ECRU JAG-50036-1616.



PILLOWS CLOCKWISE: SIENA IN SNOW JAG-50042-1, SALINA IN GREY FLANNEL JAG-50031-118, JUPITER IN OVERCAST JAG-50037-21, APOLLO IN OVERCAST JAG-50033-21, BETTINA IN GREY FLANNEL JAG-50034-1650.



PILLOWS FROM TOP TO BOTTOM: SIENA IN SNOW JAG-50042-1, BETTINA IN GREY FLANNEL JAG-50034-1650, APOLLO IN OVERCAST JAG-50033-21.



FLORAS IN WATERCRESS JAG-50035-423



LOOP LINE IN GOLD JAG-50039-144



BETTINA IN IVOIRE JAG-50034-16



KIT KAT IN PEWTER JAG-50038-1421



JUPITER IN OVERCAST JAG-50037-21



## Exclusively of Brunschwig & Fils

BACK COVER: JUPITER IN OVERCAST JAG-50037-21, APOLLO IN OVERCAST JAG-50033-21, BETTINA IN GREY FLANNEL JAG-50034-1650, SIENA IN IVOIRE JAG-50042-16.
FRONT COVER: SIENA IN SNOW JAG-50042-1, BETTINA IN GREY FLANNEL JAG-50034-1650, APOLLO IN OVERCAST JAG-50033-21, JUPITER IN OVERCAST JAG-50037-21, SALINA IN GREY FLANNEL JAG-50031-118.