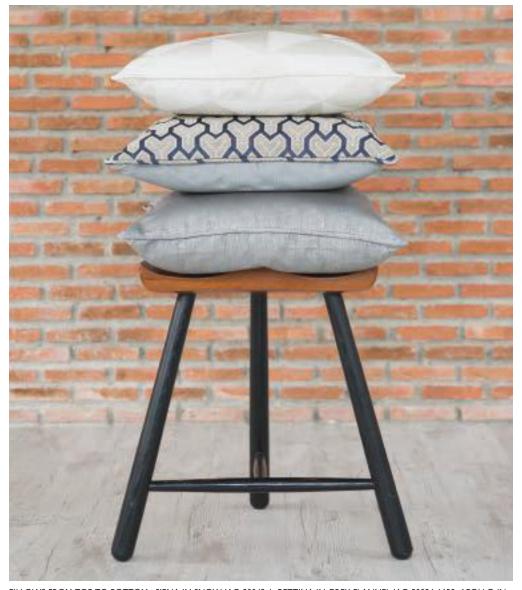

ry, Jagtar is pleased to present Phoenix, our newest collection of luxury silks. Comprised of all new distinctly modern styles including jacquard woven geometrics, graphic patterns and stylized motifs, Phoenix offers mineral earth tones that shine with opulence. Metallic shades of gold, pewter and bronze beautifully complement one another to create stunning spaces with a nod to contemporary European interiors.



PILLOWS FROM TOP TO BOTTOM: BETTINA IN IVOIRE JAG-50034-16, SIENA IN IVOIRE JAG-50042-16, FLORAS IN LODON FOG JAG-50035-1614, SALINA IN IVOIRE JAG-50031-1, FORTUNY IN ECRU JAG-50036-1616.



PILLOWS CLOCKWISE: SIENA IN SNOW JAG-50042-1, SALINA IN GREY FLANNEL JAG-50031-118, JUPITER IN OVERCAST JAG-50037-21, APOLLO IN OVERCAST JAG-50033-21, BETTINA IN GREY FLANNEL JAG-50034-1650.



PILLOWS FROM TOP TO BOTTOM: SIENA IN SNOW JAG-50042-1, BETTINA IN GREY FLANNEL JAG-50034-1650, APOLLO IN OVERCAST JAG-50033-21.



FLORAS IN WATERCRESS JAG-50035-423



LOOP LINE IN GOLD JAG-50039-144



BETTINA IN IVOIRE JAG-50034-16



KIT KAT IN PEWTER JAG-50038-1421



JUPITER IN OVERCAST JAG-50037-21



## Exclusively of Brunschwig & Fils

BACK COVER: JUPITER IN OVERCAST JAG-50037-21, APOLLO IN OVERCAST JAG-50033-21, BETTINA IN GREY FLANNEL JAG-50034-1650, SIENA IN IVOIRE JAG-50042-16.
FRONT COVER: SIENA IN SNOW JAG-50042-1, BETTINA IN GREY FLANNEL JAG-50034-1650, APOLLO IN OVERCAST JAG-50033-21, JUPITER IN OVERCAST JAG-50037-21, SALINA IN GREY FLANNEL JAG-50031-118.