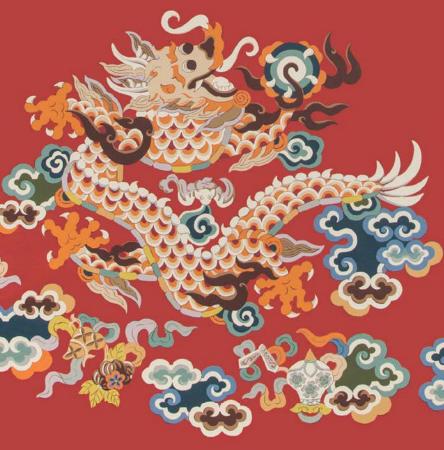

Salvy Print • Aqua 8019136-13 Also available in Dove (11), Delft (15), Beige (16), Ruby (19), Leaf (33), Porcelain (55)

Ming Dragon Print • Aqua 8019140-137 Also available in Lapis (5), Indigo (50), lvory (155), Claret (195), Grey (219), Saffron (495)

## "Good design is forever."

- Zelina Brunschwig, 1942

Wallcoverings

Ming Dragon • Saffron P8019113-495 Also available in Lapis (5), Indigo (50), Aqua (137), Ivory (155), Claret (195), Grey (219)

Luang • Cafe P8019116-164 Also available in Meadow (337), Peridot (354), Blue/Red (519), Porcelain (555)