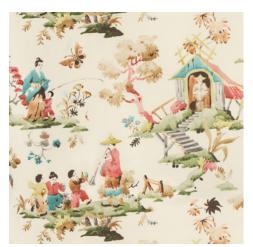

## "Good design is forever."

- Zelina Brunschwig, 1942

Wallcoverings

Ming Dragon • Saffron P8019113-495 Also available in Lapis (5), Indigo (50), Aqua (137), Ivory (155), Claret (195), Grey (219)

Luang • Cafe P8019116-164 Also available in Meadow (337), Peridot (354), Blue/Red (519), Porcelain (555)