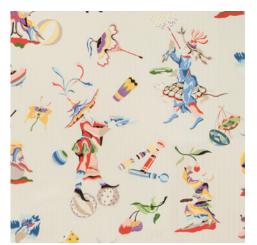

Jardin Fleuri Print • Opal 8019137-157 Also available in Sun (147), Delft (153), Petal (177), lvory (192)

Cirque Chinois Print • Red 8019141-958 Also available in Navy (55), Sun (143), Pink (174), Blue (534), Red (958)

Tongli • Lagoon P8019115-133 Also available in Fern (33), Porcelain (55), Red (195), Midnight (557), Peony (713)

Cirque Chinois • Sun P8019114-143 Also available in Navy (55), Pink (174), Blue (534), Red (958)