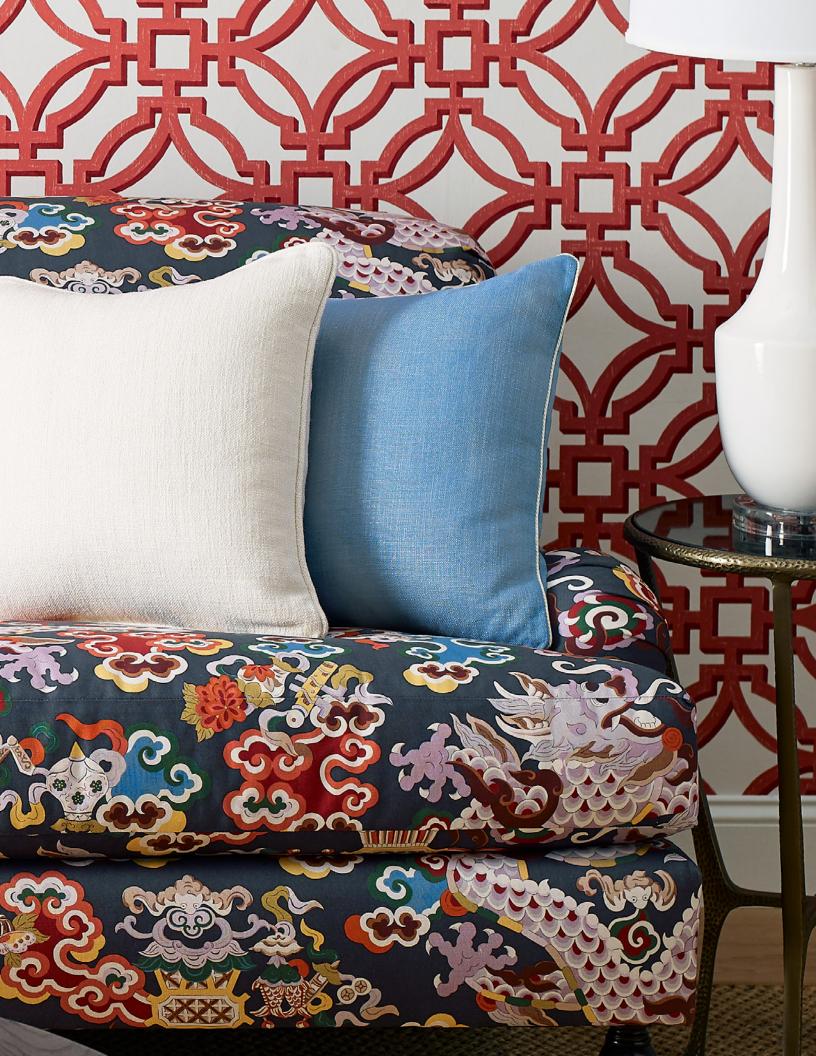

Salvy Print • Aqua 8019136-13 Also available in Dove (11), Delft (15), Beige (16), Ruby (19), Leaf (33), Porcelain (55)

Ming Dragon Print • Aqua 8019140-137 Also available in Lapis (5), Indigo (50), lvory (155), Claret (195), Grey (219), Saffron (495)

## "Good design is forever."

- Zelina Brunschwig, 1942

Wallcoverings

Ming Dragon • Saffron P8019113-495 Also available in Lapis (5), Indigo (50), Aqua (137), Ivory (155), Claret (195), Grey (219)

Luang • Cafe P8019116-164 Also available in Meadow (337), Peridot (354), Blue/Red (519), Porcelain (555)