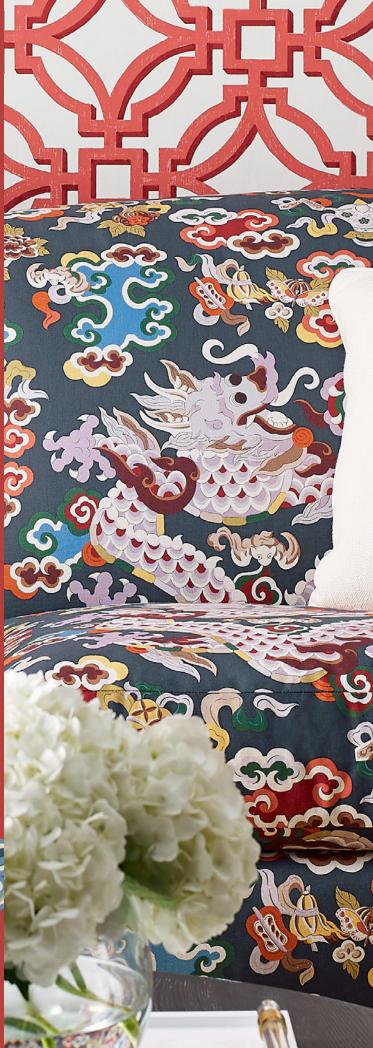

Salvy Print • Aqua 8019136-13 Also available in Dove (11), Delft (15), Beige (16), Ruby (19), Leaf (33), Porcelain (55)

Ming Dragon Print • Aqua 8019140-137 Also available in Lapis (5), Indigo (50), lvory (155), Claret (195), Grey (219), Saffron (495)

## "Good design is forever."

- Zelina Brunschwig, 1942

Wallcoverings

Ming Dragon • Saffron P8019113-495 Also available in Lapis (5), Indigo (50), Aqua (137), Ivory (155), Claret (195), Grey (219)

Luang • Cafe P8019116-164 Also available in Meadow (337), Peridot (354), Blue/Red (519), Porcelain (555)