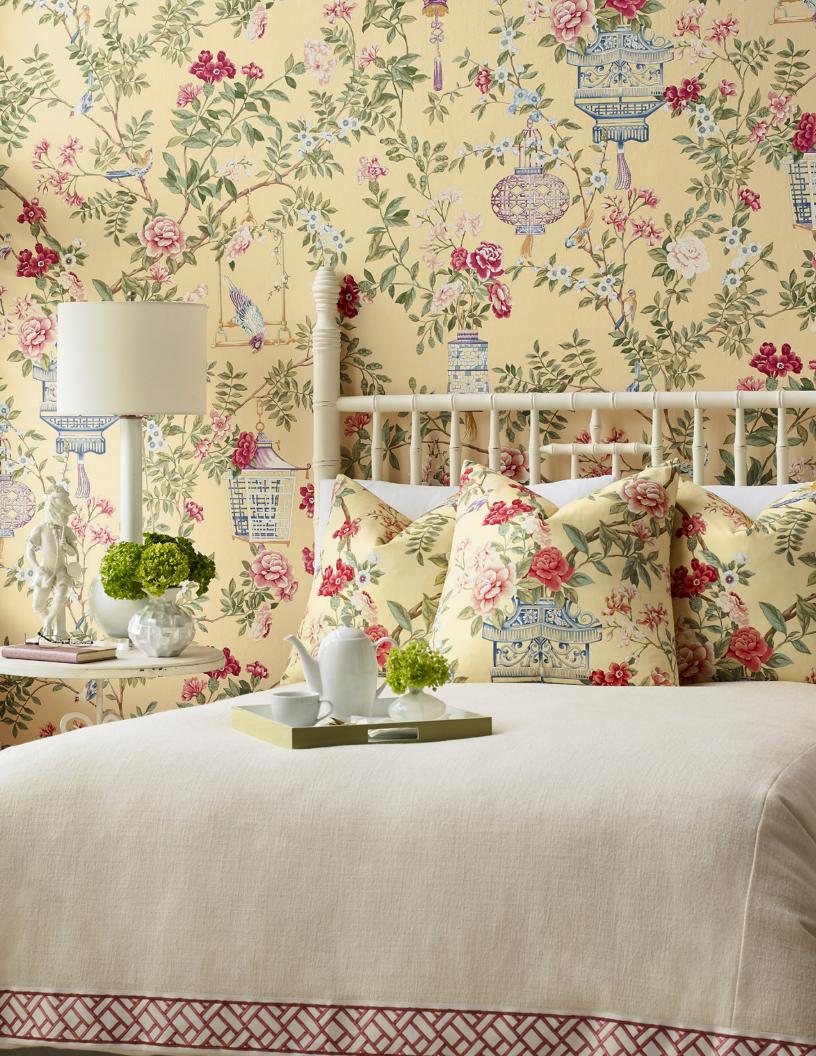

## "Good design is forever."

- Zelina Brunschwig, 1942

Wallcoverings

Ming Dragon • Saffron P8019113-495 Also available in Lapis (5), Indigo (50), Aqua (137), Ivory (155), Claret (195), Grey (219)

Luang • Cafe P8019116-164 Also available in Meadow (337), Peridot (354), Blue/Red (519), Porcelain (555)

Tongli • Lagoon P8019115-133 Also available in Fern (33), Porcelain (55), Red (195), Midnight (557), Peony (713)

Cirque Chinois • Sun P8019114-143 Also available in Navy (55), Pink (174), Blue (534), Red (958)