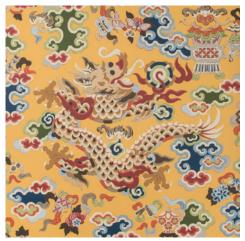

Salvy Print • Aqua 8019136-13 Also available in Dove (11), Delft (15), Beige (16), Ruby (19), Leaf (33), Porcelain (55)

Ming Dragon Print • Aqua 8019140-137 Also available in Lapis (5), Indigo (50), lvory (155), Claret (195), Grey (219), Saffron (495)

## "Good design is forever."

- Zelina Brunschwig, 1942

Wallcoverings

Ming Dragon • Saffron P8019113-495 Also available in Lapis (5), Indigo (50), Aqua (137), Ivory (155), Claret (195), Grey (219)

Luang • Cafe P8019116-164 Also available in Meadow (337), Peridot (354), Blue/Red (519), Porcelain (555)