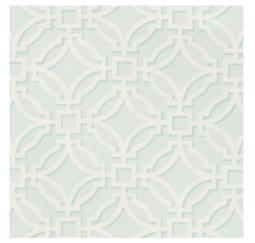

Salvy Print • Aqua 8019136-13 Also available in Dove (11), Delft (15), Beige (16), Ruby (19), Leaf (33), Porcelain (55)

Ming Dragon Print • Aqua 8019140-137 Also available in Lapis (5), Indigo (50), lvory (155), Claret (195), Grey (219), Saffron (495)