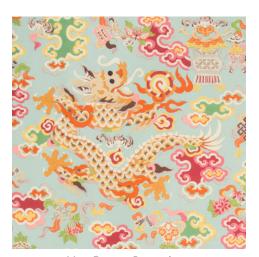

Salvy Print • Aqua 8019136-13 Also available in Dove (11), Delft (15), Beige (16), Ruby (19), Leaf (33), Porcelain (55)

Ming Dragon Print • Aqua 8019140-137 Also available in Lapis (5), Indigo (50), lvory (155), Claret (195), Grey (219), Saffron (495)

## "Good design is forever."

- Zelina Brunschwig, 1942

Wallcoverings

Ming Dragon • Saffron P8019113-495 Also available in Lapis (5), Indigo (50), Aqua (137), Ivory (155), Claret (195), Grey (219)

Luang • Cafe P8019116-164 Also available in Meadow (337), Peridot (354), Blue/Red (519), Porcelain (555)