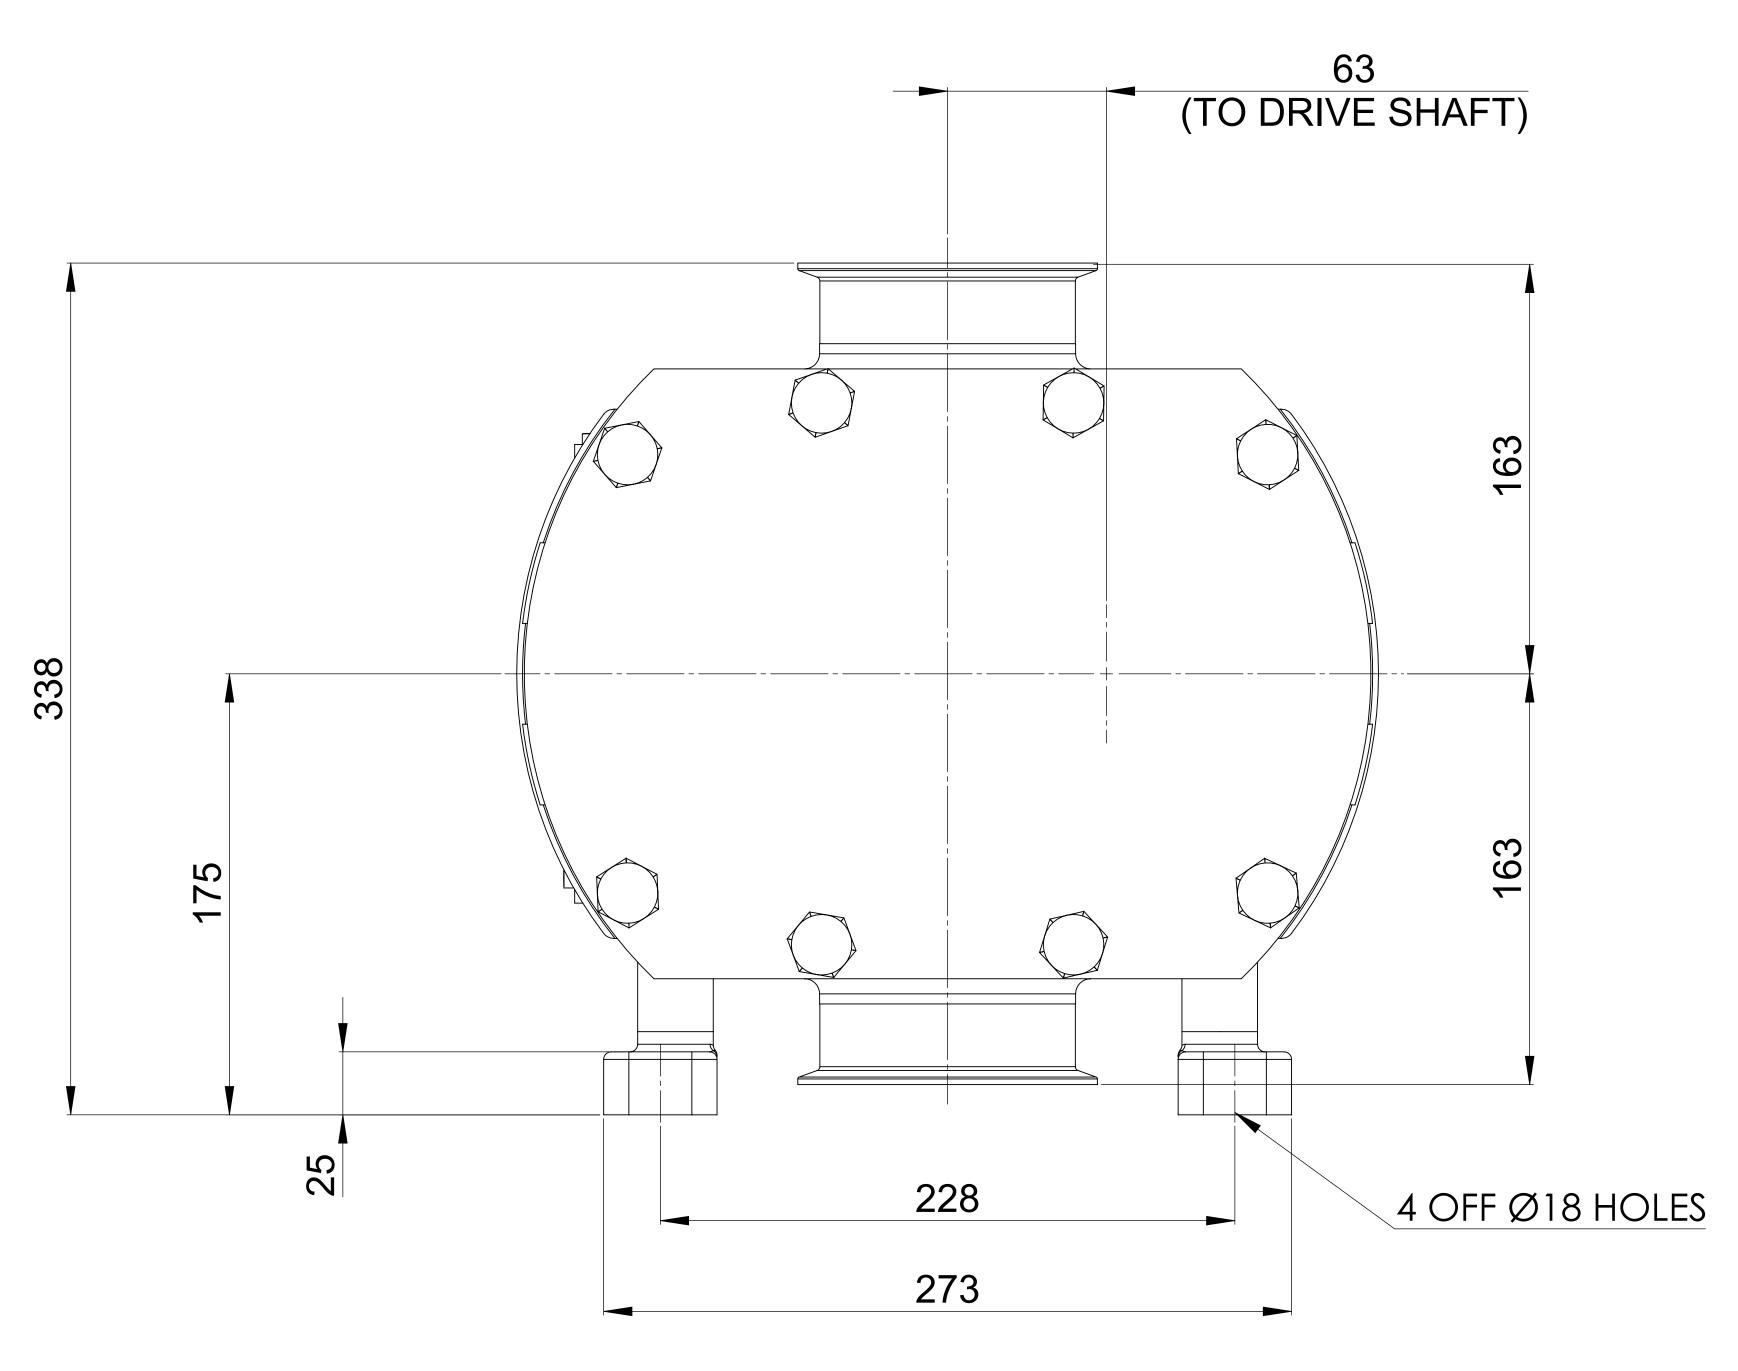

| GENERAL ARRANGEMENT DETAILS |                       |
|-----------------------------|-----------------------|
| PUMP INFORMATION            |                       |
| PUMP MODEL                  | CLASSIC+ CP40/0250/07 |
| INLET CONNECTION            | 4" TRI-CLAMP          |
| OUTLET CONNECTION           | 4" TRI-CLAMP          |
| SPECIAL FEATURES            | NONE                  |
|                             |                       |
|                             |                       |