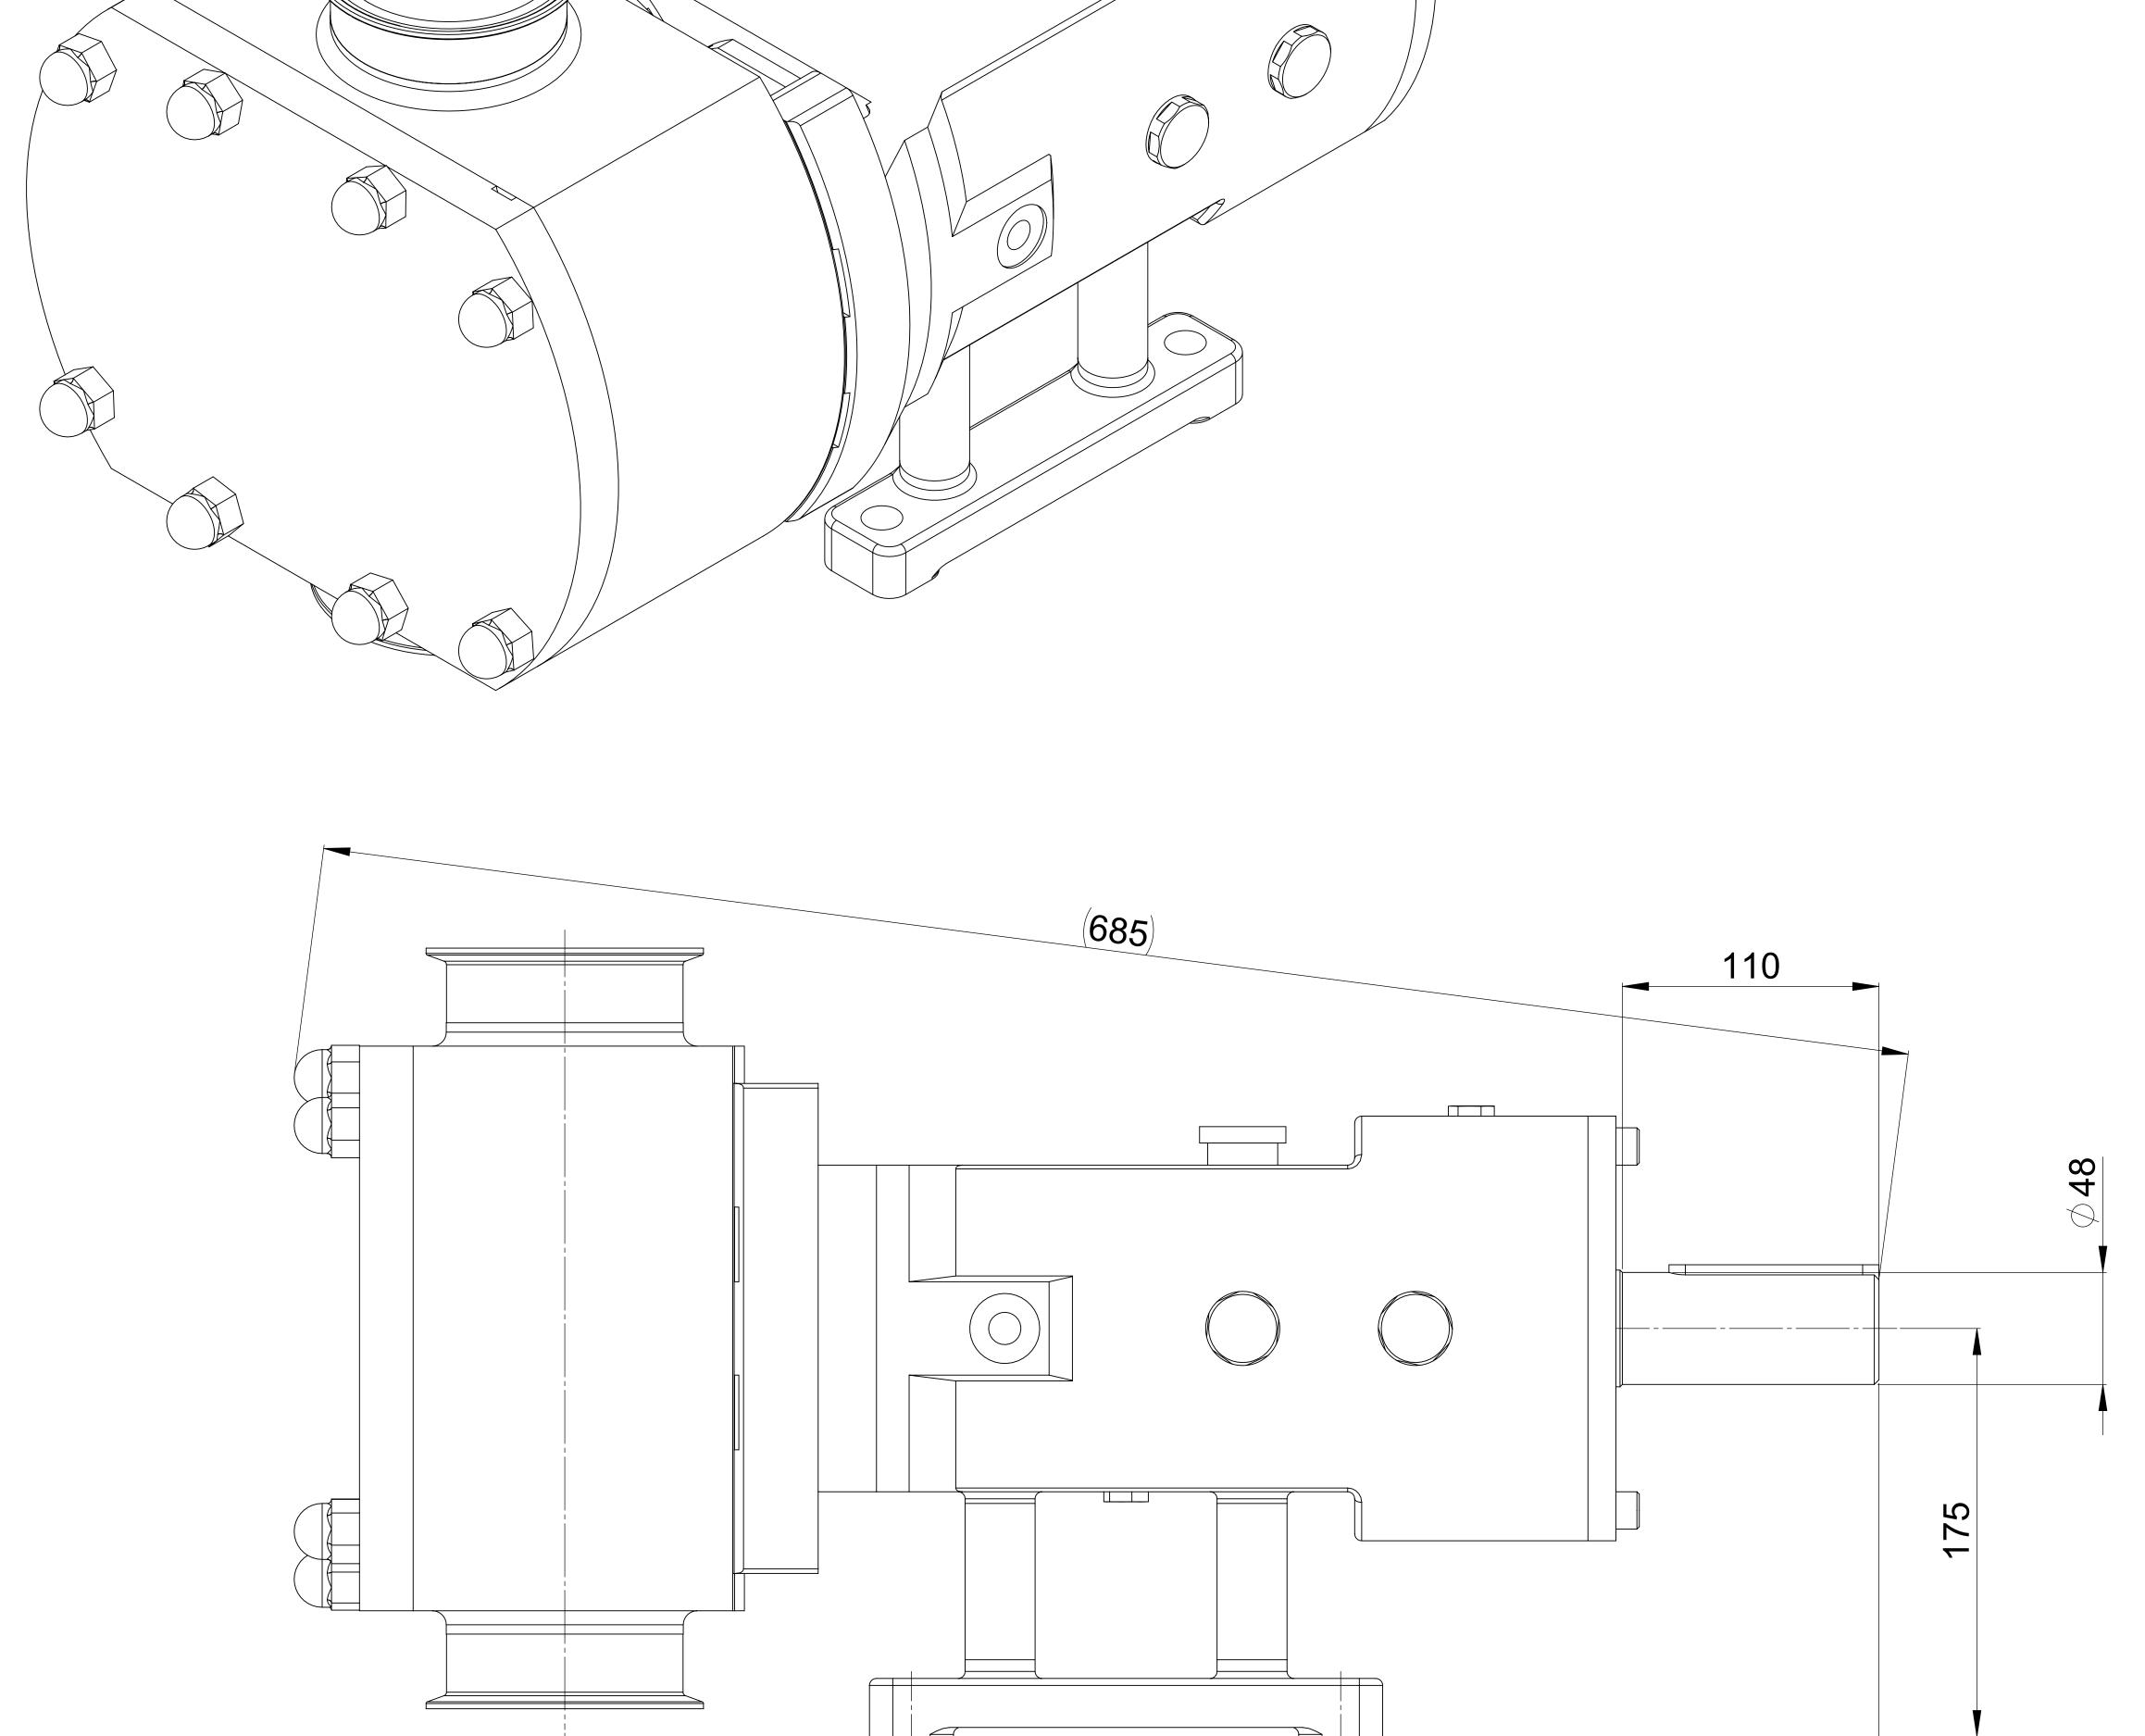

| GENERAL ARRANGEMENT DETAILS |                       |
|-----------------------------|-----------------------|
| PUMP INFORMATION            |                       |
| PUMP MODEL                  | CLASSIC+ CP40/0250/07 |
| INLET CONNECTION            | 4" TRI-CLAMP          |
| OUTLET CONNECTION           | 4" TRI-CLAMP          |
| SPECIAL FEATURES            | NONE                  |
|                             |                       |
|                             |                       |