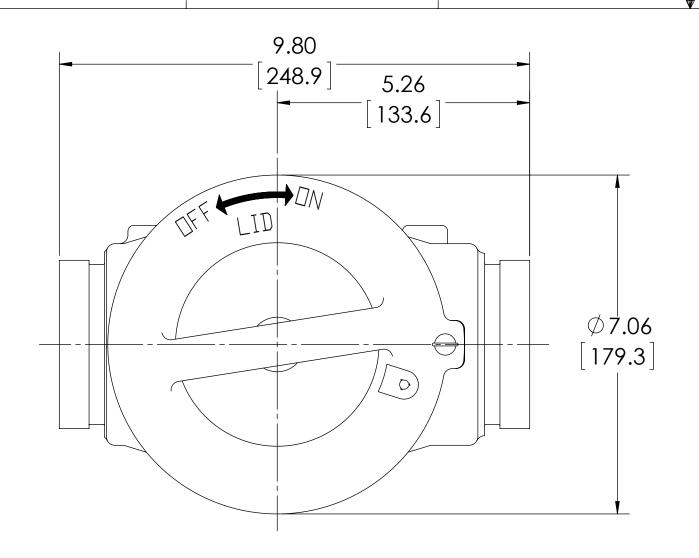

NOTES:
1. REFER TO VIKING CATALOG SECTION
640 FOR -XXX MODEL NUMBER CLARIFICATION.

|   | 640 FOI          | R -XXX M | IODEL N | umber c | CLARIFICA | ATION. |                                                                                                                                                                                                                                                                                                                                                                                                                                                                                                                                                                                                                                                                                                                                                                                                                                                                                                                                                                                                                                                                                                                                                                                                                                                                                                                                                                                                                                                                                                                                                                                                                                                                                                                                                                                                                                                                                                                                                                                                                                                                                                                                |                             |                                                                                          |              |           |                | VIKING PUMP, INC<br>A Unit of IDEX Corp<br>Cedar Falls, IA 5061:<br>U.S.A. | THIS DRAWING VIKING PUMP, INC IN GENERAL AND I COPIED OR ITS CO | IS THE PROPERTY OF<br>C. AND IS PROPRIETARY<br>DETAIL. IT SHALL NOT BE<br>ONTENTS REVEALED TO<br>WITHOUT THE WRITTEN<br>VIKING PUMP, INC. |
|---|------------------|----------|---------|---------|-----------|--------|--------------------------------------------------------------------------------------------------------------------------------------------------------------------------------------------------------------------------------------------------------------------------------------------------------------------------------------------------------------------------------------------------------------------------------------------------------------------------------------------------------------------------------------------------------------------------------------------------------------------------------------------------------------------------------------------------------------------------------------------------------------------------------------------------------------------------------------------------------------------------------------------------------------------------------------------------------------------------------------------------------------------------------------------------------------------------------------------------------------------------------------------------------------------------------------------------------------------------------------------------------------------------------------------------------------------------------------------------------------------------------------------------------------------------------------------------------------------------------------------------------------------------------------------------------------------------------------------------------------------------------------------------------------------------------------------------------------------------------------------------------------------------------------------------------------------------------------------------------------------------------------------------------------------------------------------------------------------------------------------------------------------------------------------------------------------------------------------------------------------------------|-----------------------------|------------------------------------------------------------------------------------------|--------------|-----------|----------------|----------------------------------------------------------------------------|-----------------------------------------------------------------|-------------------------------------------------------------------------------------------------------------------------------------------|
|   | MESH             | 10       | 20      | 40      | 60        | 80     | 100                                                                                                                                                                                                                                                                                                                                                                                                                                                                                                                                                                                                                                                                                                                                                                                                                                                                                                                                                                                                                                                                                                                                                                                                                                                                                                                                                                                                                                                                                                                                                                                                                                                                                                                                                                                                                                                                                                                                                                                                                                                                                                                            | USE AND RELATED INFORMATION | UNLESS OTHERWISE SPECIFIED<br>DIMENSIONS ARE IN <b>INCHES</b> .                          | STATE        | Released  | 0, 120, 20.0   | PUMP                                                                       |                                                                 |                                                                                                                                           |
| Α | 005/11/10        |          |         |         |           |        |                                                                                                                                                                                                                                                                                                                                                                                                                                                                                                                                                                                                                                                                                                                                                                                                                                                                                                                                                                                                                                                                                                                                                                                                                                                                                                                                                                                                                                                                                                                                                                                                                                                                                                                                                                                                                                                                                                                                                                                                                                                                                                                                |                             | INTERPRET DIM AND TOLERANCES PER VIKING PUMP ES-47 BREAK EDGES .005015 RADIUS OR CHAMFER | DRAWN        | rmennenga | 7 7 0 7 20 1 1 | STRAINER ASSEMBLY, 3" GRC<br>1030-GSST-XXX, F-1030-GALM                    | OVED END - N                                                    | MODELS F-                                                                                                                                 |
|   | OPENING (NICHES) | .075     | .034    | .015    | .0092     | .007   | .0055                                                                                                                                                                                                                                                                                                                                                                                                                                                                                                                                                                                                                                                                                                                                                                                                                                                                                                                                                                                                                                                                                                                                                                                                                                                                                                                                                                                                                                                                                                                                                                                                                                                                                                                                                                                                                                                                                                                                                                                                                                                                                                                          |                             | .XX ±.02 .XXX ±.005 ANGLES ±5° 250// A A 030 \                                           | CHECKED      | BAM       | 07/25/2013     | 1000-0331-7777, 1-1030-07127                                               | /I-XXX                                                          |                                                                                                                                           |
|   | (INCHES)         |          |         |         |           |        | ALL FINISHED SURFACES (AA .030 CUTOFF)  ACCEPTABILITY OF SCREW THREADS SALE BE  ACCEPTABLE ASSESSMENT ASSESSME | WEIGHT:                     | (A.2)                                                                                    |              |           |                |                                                                            |                                                                 |                                                                                                                                           |
|   | OPENING          |          |         |         |           |        |                                                                                                                                                                                                                                                                                                                                                                                                                                                                                                                                                                                                                                                                                                                                                                                                                                                                                                                                                                                                                                                                                                                                                                                                                                                                                                                                                                                                                                                                                                                                                                                                                                                                                                                                                                                                                                                                                                                                                                                                                                                                                                                                | MATERIAL:                   | DETERMINED BASED ON SYSTEM 21 ASME B1.3                                                  | SCALE: 1:2   | 20        | LBS            |                                                                            |                                                                 | DE) (                                                                                                                                     |
|   | (MICRONS)        | 1910     | 860     | 380     | 230       | 190    | 140                                                                                                                                                                                                                                                                                                                                                                                                                                                                                                                                                                                                                                                                                                                                                                                                                                                                                                                                                                                                                                                                                                                                                                                                                                                                                                                                                                                                                                                                                                                                                                                                                                                                                                                                                                                                                                                                                                                                                                                                                                                                                                                            |                             | THIRD ANGLE PROJECTION                                                                   | CASTING NUMB | BER       |                | SIZE DWG. NO. F-1030-0                                                     | SHEET 1 OF 1                                                    | $\Delta^{REV}$                                                                                                                            |
|   | (17110110110)    |          |         |         |           |        |                                                                                                                                                                                                                                                                                                                                                                                                                                                                                                                                                                                                                                                                                                                                                                                                                                                                                                                                                                                                                                                                                                                                                                                                                                                                                                                                                                                                                                                                                                                                                                                                                                                                                                                                                                                                                                                                                                                                                                                                                                                                                                                                | WAS:                        | T -                                                                                      |              |           |                | 1-1030-0                                                                   | 3                                                               | <b></b>                                                                                                                                   |
|   | 8                |          | ı       | 7       | '         |        | 6                                                                                                                                                                                                                                                                                                                                                                                                                                                                                                                                                                                                                                                                                                                                                                                                                                                                                                                                                                                                                                                                                                                                                                                                                                                                                                                                                                                                                                                                                                                                                                                                                                                                                                                                                                                                                                                                                                                                                                                                                                                                                                                              | 5                           | 4                                                                                        |              | 3         | ı              | 2                                                                          | 1                                                               |                                                                                                                                           |