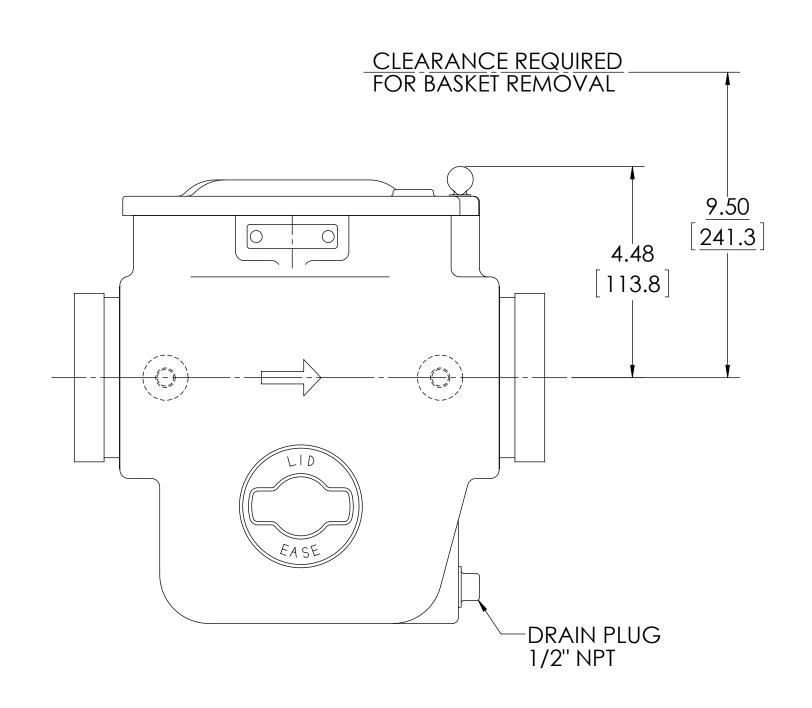

NOTES:
1. REFER TO VIKING CATALOG SECTION
640 FOR -XXX MODEL NUMBER CLARIFICATION.

|   | 640 FOI          | R -XXX M | IODEL N | umber c | CLARIFICA | ATION. |                                                                                                                                                                                                                                                                                                                                                                                                                                                                                                                                                                                                                                                                                                                                                                                                                                                                                                                                                                                                                                                                                                                                                                                                                                                                                                                                                                                                                                                                                                                                                                                                                                                                                                                                                                                                                                                                                                                                                                                                                                                                                                                                |                             |                                                                                          |              |           |                | VIKING PUMP, INC<br>A Unit of IDEX Corp<br>Cedar Falls, IA 5061:<br>U.S.A. | THIS DRAWING VIKING PUMP, INC IN GENERAL AND I COPIED OR ITS CO | IS THE PROPERTY OF<br>C. AND IS PROPRIETARY<br>DETAIL. IT SHALL NOT BE<br>ONTENTS REVEALED TO<br>WITHOUT THE WRITTEN<br>VIKING PUMP, INC. |
|---|------------------|----------|---------|---------|-----------|--------|--------------------------------------------------------------------------------------------------------------------------------------------------------------------------------------------------------------------------------------------------------------------------------------------------------------------------------------------------------------------------------------------------------------------------------------------------------------------------------------------------------------------------------------------------------------------------------------------------------------------------------------------------------------------------------------------------------------------------------------------------------------------------------------------------------------------------------------------------------------------------------------------------------------------------------------------------------------------------------------------------------------------------------------------------------------------------------------------------------------------------------------------------------------------------------------------------------------------------------------------------------------------------------------------------------------------------------------------------------------------------------------------------------------------------------------------------------------------------------------------------------------------------------------------------------------------------------------------------------------------------------------------------------------------------------------------------------------------------------------------------------------------------------------------------------------------------------------------------------------------------------------------------------------------------------------------------------------------------------------------------------------------------------------------------------------------------------------------------------------------------------|-----------------------------|------------------------------------------------------------------------------------------|--------------|-----------|----------------|----------------------------------------------------------------------------|-----------------------------------------------------------------|-------------------------------------------------------------------------------------------------------------------------------------------|
|   | MESH             | 10       | 20      | 40      | 60        | 80     | 100                                                                                                                                                                                                                                                                                                                                                                                                                                                                                                                                                                                                                                                                                                                                                                                                                                                                                                                                                                                                                                                                                                                                                                                                                                                                                                                                                                                                                                                                                                                                                                                                                                                                                                                                                                                                                                                                                                                                                                                                                                                                                                                            | USE AND RELATED INFORMATION | UNLESS OTHERWISE SPECIFIED<br>DIMENSIONS ARE IN <b>INCHES</b> .                          | STATE        | Released  | 0, 120, 20.0   | PUMP                                                                       |                                                                 |                                                                                                                                           |
| Α | 005/11/10        |          |         |         |           |        |                                                                                                                                                                                                                                                                                                                                                                                                                                                                                                                                                                                                                                                                                                                                                                                                                                                                                                                                                                                                                                                                                                                                                                                                                                                                                                                                                                                                                                                                                                                                                                                                                                                                                                                                                                                                                                                                                                                                                                                                                                                                                                                                |                             | INTERPRET DIM AND TOLERANCES PER VIKING PUMP ES-47 BREAK EDGES .005015 RADIUS OR CHAMFER | DRAWN        | rmennenga | 7 7 0 7 20 1 1 | STRAINER ASSEMBLY, 3" GRC<br>1030-GSST-XXX, F-1030-GALM                    | OVED END - N                                                    | MODELS F-                                                                                                                                 |
|   | OPENING (NICHES) | .075     | .034    | .015    | .0092     | .007   | .0055                                                                                                                                                                                                                                                                                                                                                                                                                                                                                                                                                                                                                                                                                                                                                                                                                                                                                                                                                                                                                                                                                                                                                                                                                                                                                                                                                                                                                                                                                                                                                                                                                                                                                                                                                                                                                                                                                                                                                                                                                                                                                                                          |                             | .XX ±.02 .XXX ±.005 ANGLES ±5° 250// A A 030 \                                           | CHECKED      | BAM       | 07/25/2013     | 1000-0331-7777, 1-1030-07127                                               | /I-XXX                                                          |                                                                                                                                           |
|   | (INCHES)         |          |         |         |           |        | ALL FINISHED SURFACES (AA .030 CUTOFF)  ACCEPTABILITY OF SCREW THREADS SALE BE  ACCEPTABLE ASSESSMENT ASSESSME | WEIGHT:                     | (A.2)                                                                                    |              |           |                |                                                                            |                                                                 |                                                                                                                                           |
|   | OPENING          |          |         |         |           |        |                                                                                                                                                                                                                                                                                                                                                                                                                                                                                                                                                                                                                                                                                                                                                                                                                                                                                                                                                                                                                                                                                                                                                                                                                                                                                                                                                                                                                                                                                                                                                                                                                                                                                                                                                                                                                                                                                                                                                                                                                                                                                                                                | MATERIAL:                   | DETERMINED BASED ON SYSTEM 21 ASME B1.3                                                  | SCALE: 1:2   | 20        | LBS            |                                                                            |                                                                 | DE) (                                                                                                                                     |
|   | (MICRONS)        | 1910     | 860     | 380     | 230       | 190    | 140                                                                                                                                                                                                                                                                                                                                                                                                                                                                                                                                                                                                                                                                                                                                                                                                                                                                                                                                                                                                                                                                                                                                                                                                                                                                                                                                                                                                                                                                                                                                                                                                                                                                                                                                                                                                                                                                                                                                                                                                                                                                                                                            |                             | THIRD ANGLE PROJECTION                                                                   | CASTING NUMB | BER       |                | SIZE DWG. NO. F-1030-0                                                     | SHEET 1 OF 1                                                    | $\Delta^{REV}$                                                                                                                            |
|   | (17110110110)    |          |         |         |           |        |                                                                                                                                                                                                                                                                                                                                                                                                                                                                                                                                                                                                                                                                                                                                                                                                                                                                                                                                                                                                                                                                                                                                                                                                                                                                                                                                                                                                                                                                                                                                                                                                                                                                                                                                                                                                                                                                                                                                                                                                                                                                                                                                | WAS:                        | T -                                                                                      |              |           |                | 1-1030-0                                                                   | 3                                                               | <b></b>                                                                                                                                   |
|   | 8                |          | ı       | 7       | '         |        | 6                                                                                                                                                                                                                                                                                                                                                                                                                                                                                                                                                                                                                                                                                                                                                                                                                                                                                                                                                                                                                                                                                                                                                                                                                                                                                                                                                                                                                                                                                                                                                                                                                                                                                                                                                                                                                                                                                                                                                                                                                                                                                                                              | 5                           | 4                                                                                        |              | 3         | ı              | 2                                                                          | 1                                                               |                                                                                                                                           |