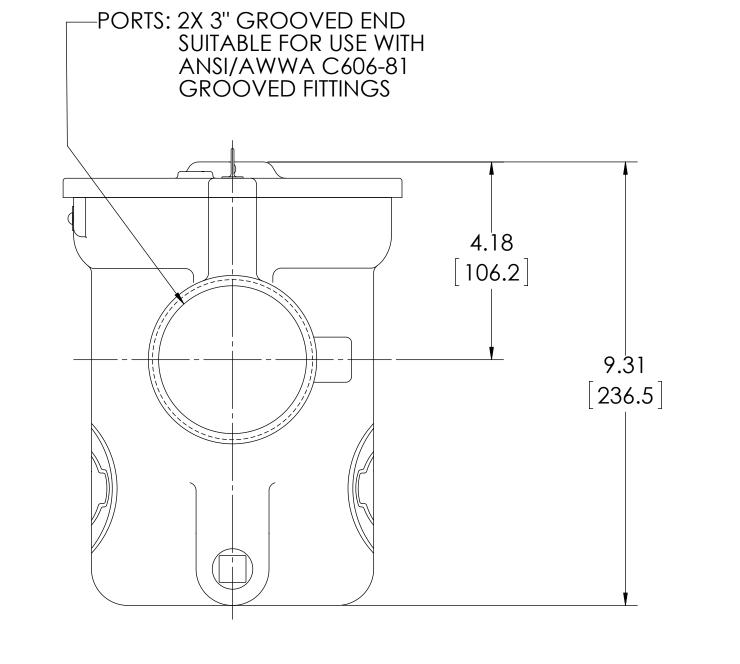

NOTES:
1. REFER TO VIKING CATALOG SECTION
640 FOR -XXX MODEL NUMBER CLARIFICATION.

|   | 640 FOI          | R -XXX M | IODEL N | umber c | CLARIFICA | ATION. |                                                                                                                                                                                                                                                                                                                                                                                                                                                                                                                                                                                                                                                                                                                                                                                                                                                                                                                                                                                                                                                                                                                                                                                                                                                                                                                                                                                                                                                                                                                                                                                                                                                                                                                                                                                                                                                                                                                                                                                                                                                                                                                                |                             |                                                                                          |              |           |                | VIKING PUMP, INC<br>A Unit of IDEX Corp<br>Cedar Falls, IA 5061:<br>U.S.A. | THIS DRAWING VIKING PUMP, INC IN GENERAL AND I COPIED OR ITS CO | IS THE PROPERTY OF<br>C. AND IS PROPRIETARY<br>DETAIL. IT SHALL NOT BE<br>ONTENTS REVEALED TO<br>WITHOUT THE WRITTEN<br>VIKING PUMP, INC. |
|---|------------------|----------|---------|---------|-----------|--------|--------------------------------------------------------------------------------------------------------------------------------------------------------------------------------------------------------------------------------------------------------------------------------------------------------------------------------------------------------------------------------------------------------------------------------------------------------------------------------------------------------------------------------------------------------------------------------------------------------------------------------------------------------------------------------------------------------------------------------------------------------------------------------------------------------------------------------------------------------------------------------------------------------------------------------------------------------------------------------------------------------------------------------------------------------------------------------------------------------------------------------------------------------------------------------------------------------------------------------------------------------------------------------------------------------------------------------------------------------------------------------------------------------------------------------------------------------------------------------------------------------------------------------------------------------------------------------------------------------------------------------------------------------------------------------------------------------------------------------------------------------------------------------------------------------------------------------------------------------------------------------------------------------------------------------------------------------------------------------------------------------------------------------------------------------------------------------------------------------------------------------|-----------------------------|------------------------------------------------------------------------------------------|--------------|-----------|----------------|----------------------------------------------------------------------------|-----------------------------------------------------------------|-------------------------------------------------------------------------------------------------------------------------------------------|
|   | MESH             | 10       | 20      | 40      | 60        | 80     | 100                                                                                                                                                                                                                                                                                                                                                                                                                                                                                                                                                                                                                                                                                                                                                                                                                                                                                                                                                                                                                                                                                                                                                                                                                                                                                                                                                                                                                                                                                                                                                                                                                                                                                                                                                                                                                                                                                                                                                                                                                                                                                                                            | USE AND RELATED INFORMATION | UNLESS OTHERWISE SPECIFIED<br>DIMENSIONS ARE IN <b>INCHES</b> .                          | STATE        | Released  | 0, 120, 20.0   | PUMP                                                                       |                                                                 |                                                                                                                                           |
| Α | 005/11/10        |          |         |         |           |        |                                                                                                                                                                                                                                                                                                                                                                                                                                                                                                                                                                                                                                                                                                                                                                                                                                                                                                                                                                                                                                                                                                                                                                                                                                                                                                                                                                                                                                                                                                                                                                                                                                                                                                                                                                                                                                                                                                                                                                                                                                                                                                                                |                             | INTERPRET DIM AND TOLERANCES PER VIKING PUMP ES-47 BREAK EDGES .005015 RADIUS OR CHAMFER | DRAWN        | rmennenga | 7 7 0 7 20 1 1 | STRAINER ASSEMBLY, 3" GRC<br>1030-GSST-XXX, F-1030-GALM                    | OVED END - N                                                    | MODELS F-                                                                                                                                 |
|   | OPENING (NICHES) | .075     | .034    | .015    | .0092     | .007   | .0055                                                                                                                                                                                                                                                                                                                                                                                                                                                                                                                                                                                                                                                                                                                                                                                                                                                                                                                                                                                                                                                                                                                                                                                                                                                                                                                                                                                                                                                                                                                                                                                                                                                                                                                                                                                                                                                                                                                                                                                                                                                                                                                          |                             | .XX ±.02 .XXX ±.005 ANGLES ±5° 250// A A 030 \                                           | CHECKED      | BAM       | 07/25/2013     | 1000-0331-7777, 1-1030-07127                                               | /I-XXX                                                          |                                                                                                                                           |
|   | (INCHES)         |          |         |         |           |        | ALL FINISHED SURFACES (AA .030 CUTOFF)  ACCEPTABILITY OF SCREW THREADS SALE BE  ACCEPTABLE ASSESSMENT ASSESSME | WEIGHT:                     | (A.2)                                                                                    |              |           |                |                                                                            |                                                                 |                                                                                                                                           |
|   | OPENING          |          |         |         |           |        |                                                                                                                                                                                                                                                                                                                                                                                                                                                                                                                                                                                                                                                                                                                                                                                                                                                                                                                                                                                                                                                                                                                                                                                                                                                                                                                                                                                                                                                                                                                                                                                                                                                                                                                                                                                                                                                                                                                                                                                                                                                                                                                                | MATERIAL:                   | DETERMINED BASED ON SYSTEM 21 ASME B1.3                                                  | SCALE: 1:2   | 20        | LBS            |                                                                            |                                                                 | DE) (                                                                                                                                     |
|   | (MICRONS)        | 1910     | 860     | 380     | 230       | 190    | 140                                                                                                                                                                                                                                                                                                                                                                                                                                                                                                                                                                                                                                                                                                                                                                                                                                                                                                                                                                                                                                                                                                                                                                                                                                                                                                                                                                                                                                                                                                                                                                                                                                                                                                                                                                                                                                                                                                                                                                                                                                                                                                                            |                             | THIRD ANGLE PROJECTION                                                                   | CASTING NUMB | BER       |                | SIZE DWG. NO. F-1030-0                                                     | SHEET 1 OF 1                                                    | $\Delta^{REV}$                                                                                                                            |
|   | (17110110110)    |          |         |         |           |        |                                                                                                                                                                                                                                                                                                                                                                                                                                                                                                                                                                                                                                                                                                                                                                                                                                                                                                                                                                                                                                                                                                                                                                                                                                                                                                                                                                                                                                                                                                                                                                                                                                                                                                                                                                                                                                                                                                                                                                                                                                                                                                                                | WAS:                        | T -                                                                                      |              |           |                | 1-1030-0                                                                   | 3                                                               | <b></b>                                                                                                                                   |
|   | 8                |          | ı       | 7       | '         |        | 6                                                                                                                                                                                                                                                                                                                                                                                                                                                                                                                                                                                                                                                                                                                                                                                                                                                                                                                                                                                                                                                                                                                                                                                                                                                                                                                                                                                                                                                                                                                                                                                                                                                                                                                                                                                                                                                                                                                                                                                                                                                                                                                              | 5                           | 4                                                                                        |              | 3         | ı              | 2                                                                          | 1                                                               |                                                                                                                                           |