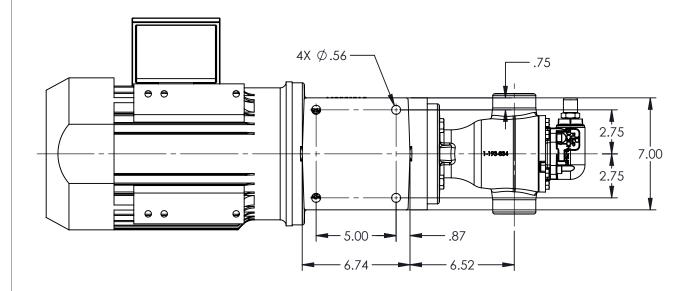

STANDARD MODELS: HJ895-MDB15-M, HL895-MDB15-M, HJ895-MDB40-M, HL895-MDB40-M MODELS WITH OPTIONAL PORTS: HJ893-MDB15-M, HL893-MDB15-M, HJ893-MDB40-M, HL893-MDB40-M

NOTES:
1. ALL DIMENSIONS ARE FOR REFERNCE ONLY.