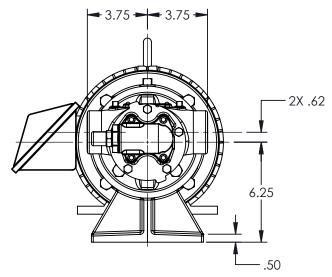

STANDARD MODELS: HJ895-MDB15-M, HL895-MDB15-M, HJ895-MDB40-M, HL895-MDB40-M MODELS WITH OPTIONAL PORTS: HJ893-MDB15-M, HL893-MDB15-M, HJ893-MDB40-M, HL893-MDB40-M

NOTES:
1. ALL DIMENSIONS ARE FOR REFERNCE ONLY.