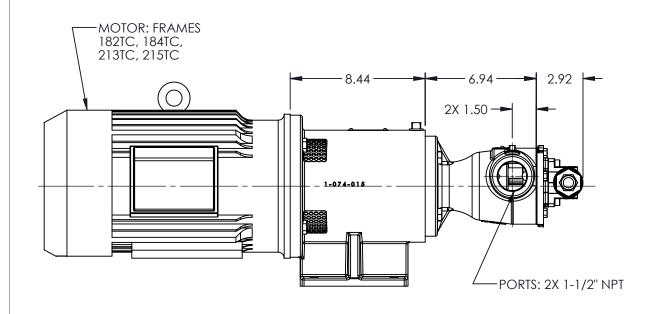

STANDARD MODELS: HJ895-MDB15-M, HL895-MDB15-M, HJ895-MDB40-M, HL895-MDB40-M MODELS WITH OPTIONAL PORTS: HJ893-MDB15-M, HL893-MDB15-M, HJ893-MDB40-M, HL893-MDB40-M

NOTES:
1. ALL DIMENSIONS ARE FOR REFERNCE ONLY.