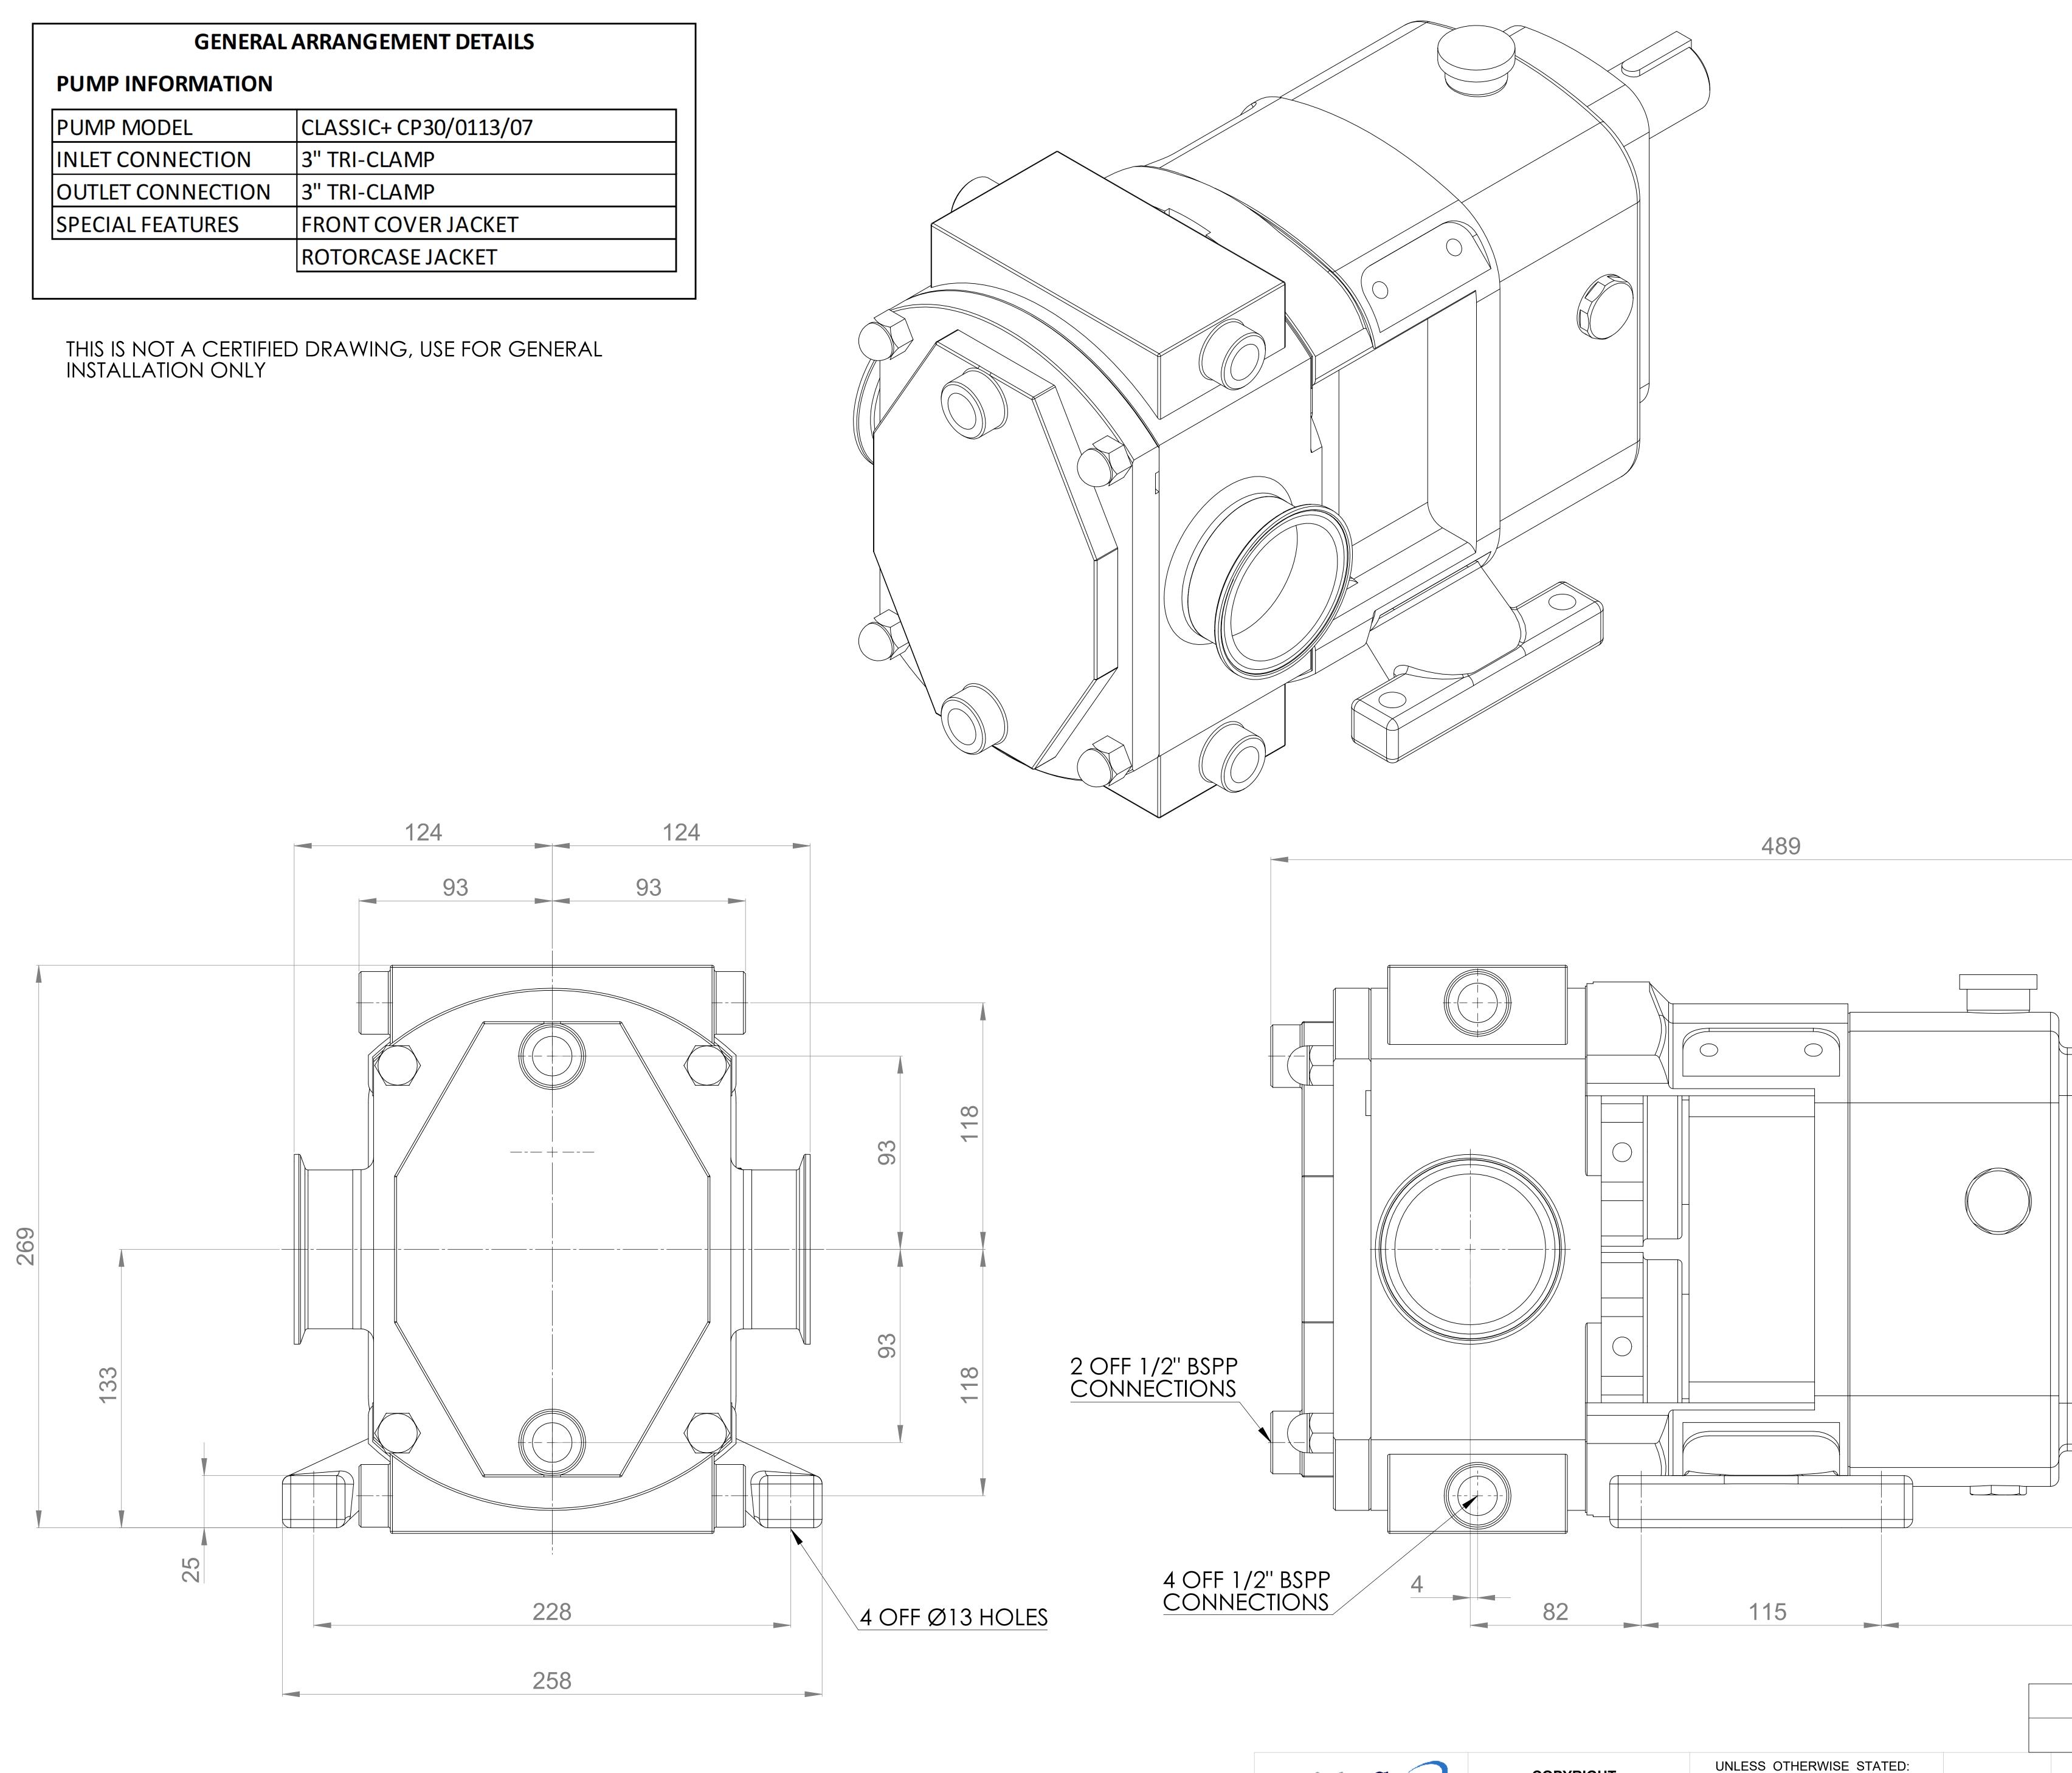

A0 OW TECHNOLOGIES LTD. 408 4 C WRIGHT

| PUMP MODEL        | CLASSIC+ CP30/0113/07 |
|-------------------|-----------------------|
| INLET CONNECTION  | 3" TRI-CLAMP          |
| OUTLET CONNECTION | 3" TRI-CLAMP          |
| SPECIAL FEATURES  | FRONT COVER JACKET    |
|                   | ROTORCASE JACKET      |
|                   |                       |

PROJECTION

|           |                             | _[              |     | <i>⊙</i> 38 |            |  |
|-----------|-----------------------------|-----------------|-----|-------------|------------|--|
|           |                             |                 |     |             |            |  |
|           |                             |                 | 180 |             |            |  |
|           |                             |                 |     |             |            |  |
| 197       |                             |                 |     |             |            |  |
| ISSUED    |                             |                 |     | А           | 28/05/2020 |  |
| AMENDMENT |                             |                 |     | ISSUE       | DATE       |  |
| DRAWN     | CHECKED GENERAL ARRANGEMENT |                 |     |             |            |  |
| DSB       | MJAJ                        | DRG. NO: GA4408 |     |             |            |  |