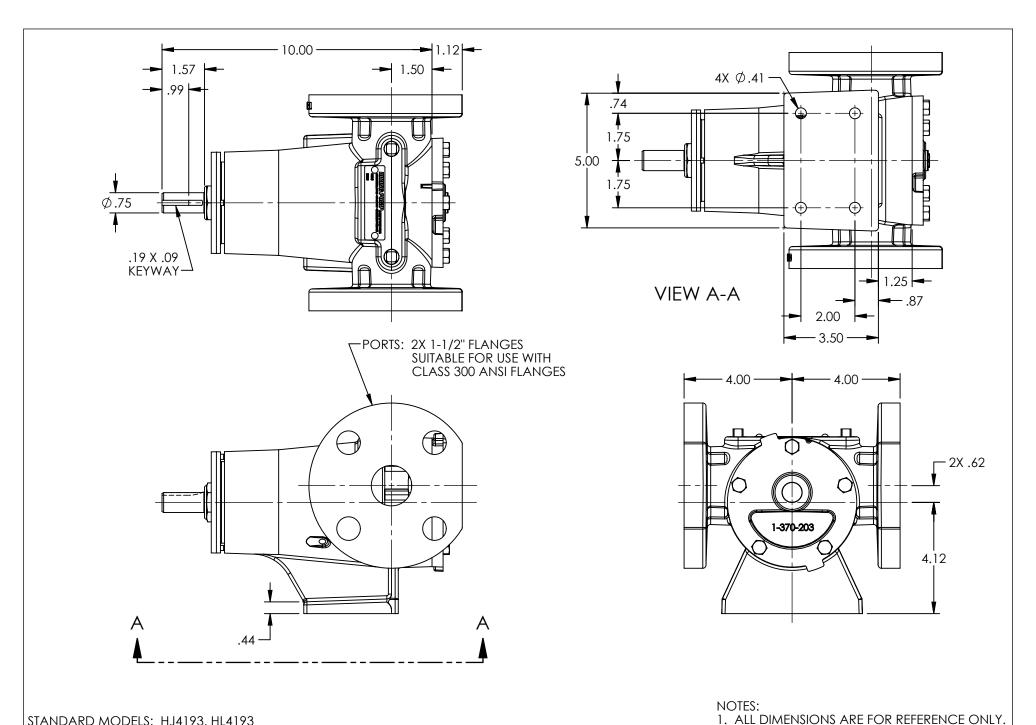

STANDARD MODELS: HJ4193, HL4193

| STATE   | Released | 05/23/2019 | DIMENSIONS ARE IN<br> | VIKING |                                 | THIS DRAWING IS THE PROPERTY OF VIKING PUMP, INC. AND IS PROPRIETARY IN GENERAL AND DETAIL. IT SHALL NOT BE | 20 | DWG. NO. | SHEET 1 OF 1 | REV. B.O   |
|---------|----------|------------|-----------------------|--------|---------------------------------|-------------------------------------------------------------------------------------------------------------|----|----------|--------------|------------|
| DRAWN   | sjakel   | 05/02/2019 | PROJECT:              |        | Cedar Falls, IA 50613<br>U.S.A. | COPIED OR ITS CONTENTS REVEALED TO OUTSIDE PARTIES WITHOUT THE WRITTEN                                      | 3D | HV-3784  |              | 05/02/0010 |
| CHECKED | BAM      | 05/23/2019 | WAS:                  | PUMP   |                                 | CONSENT OF VIKING PUMP, INC.                                                                                |    | 117-3/04 |              | 05/23/2019 |