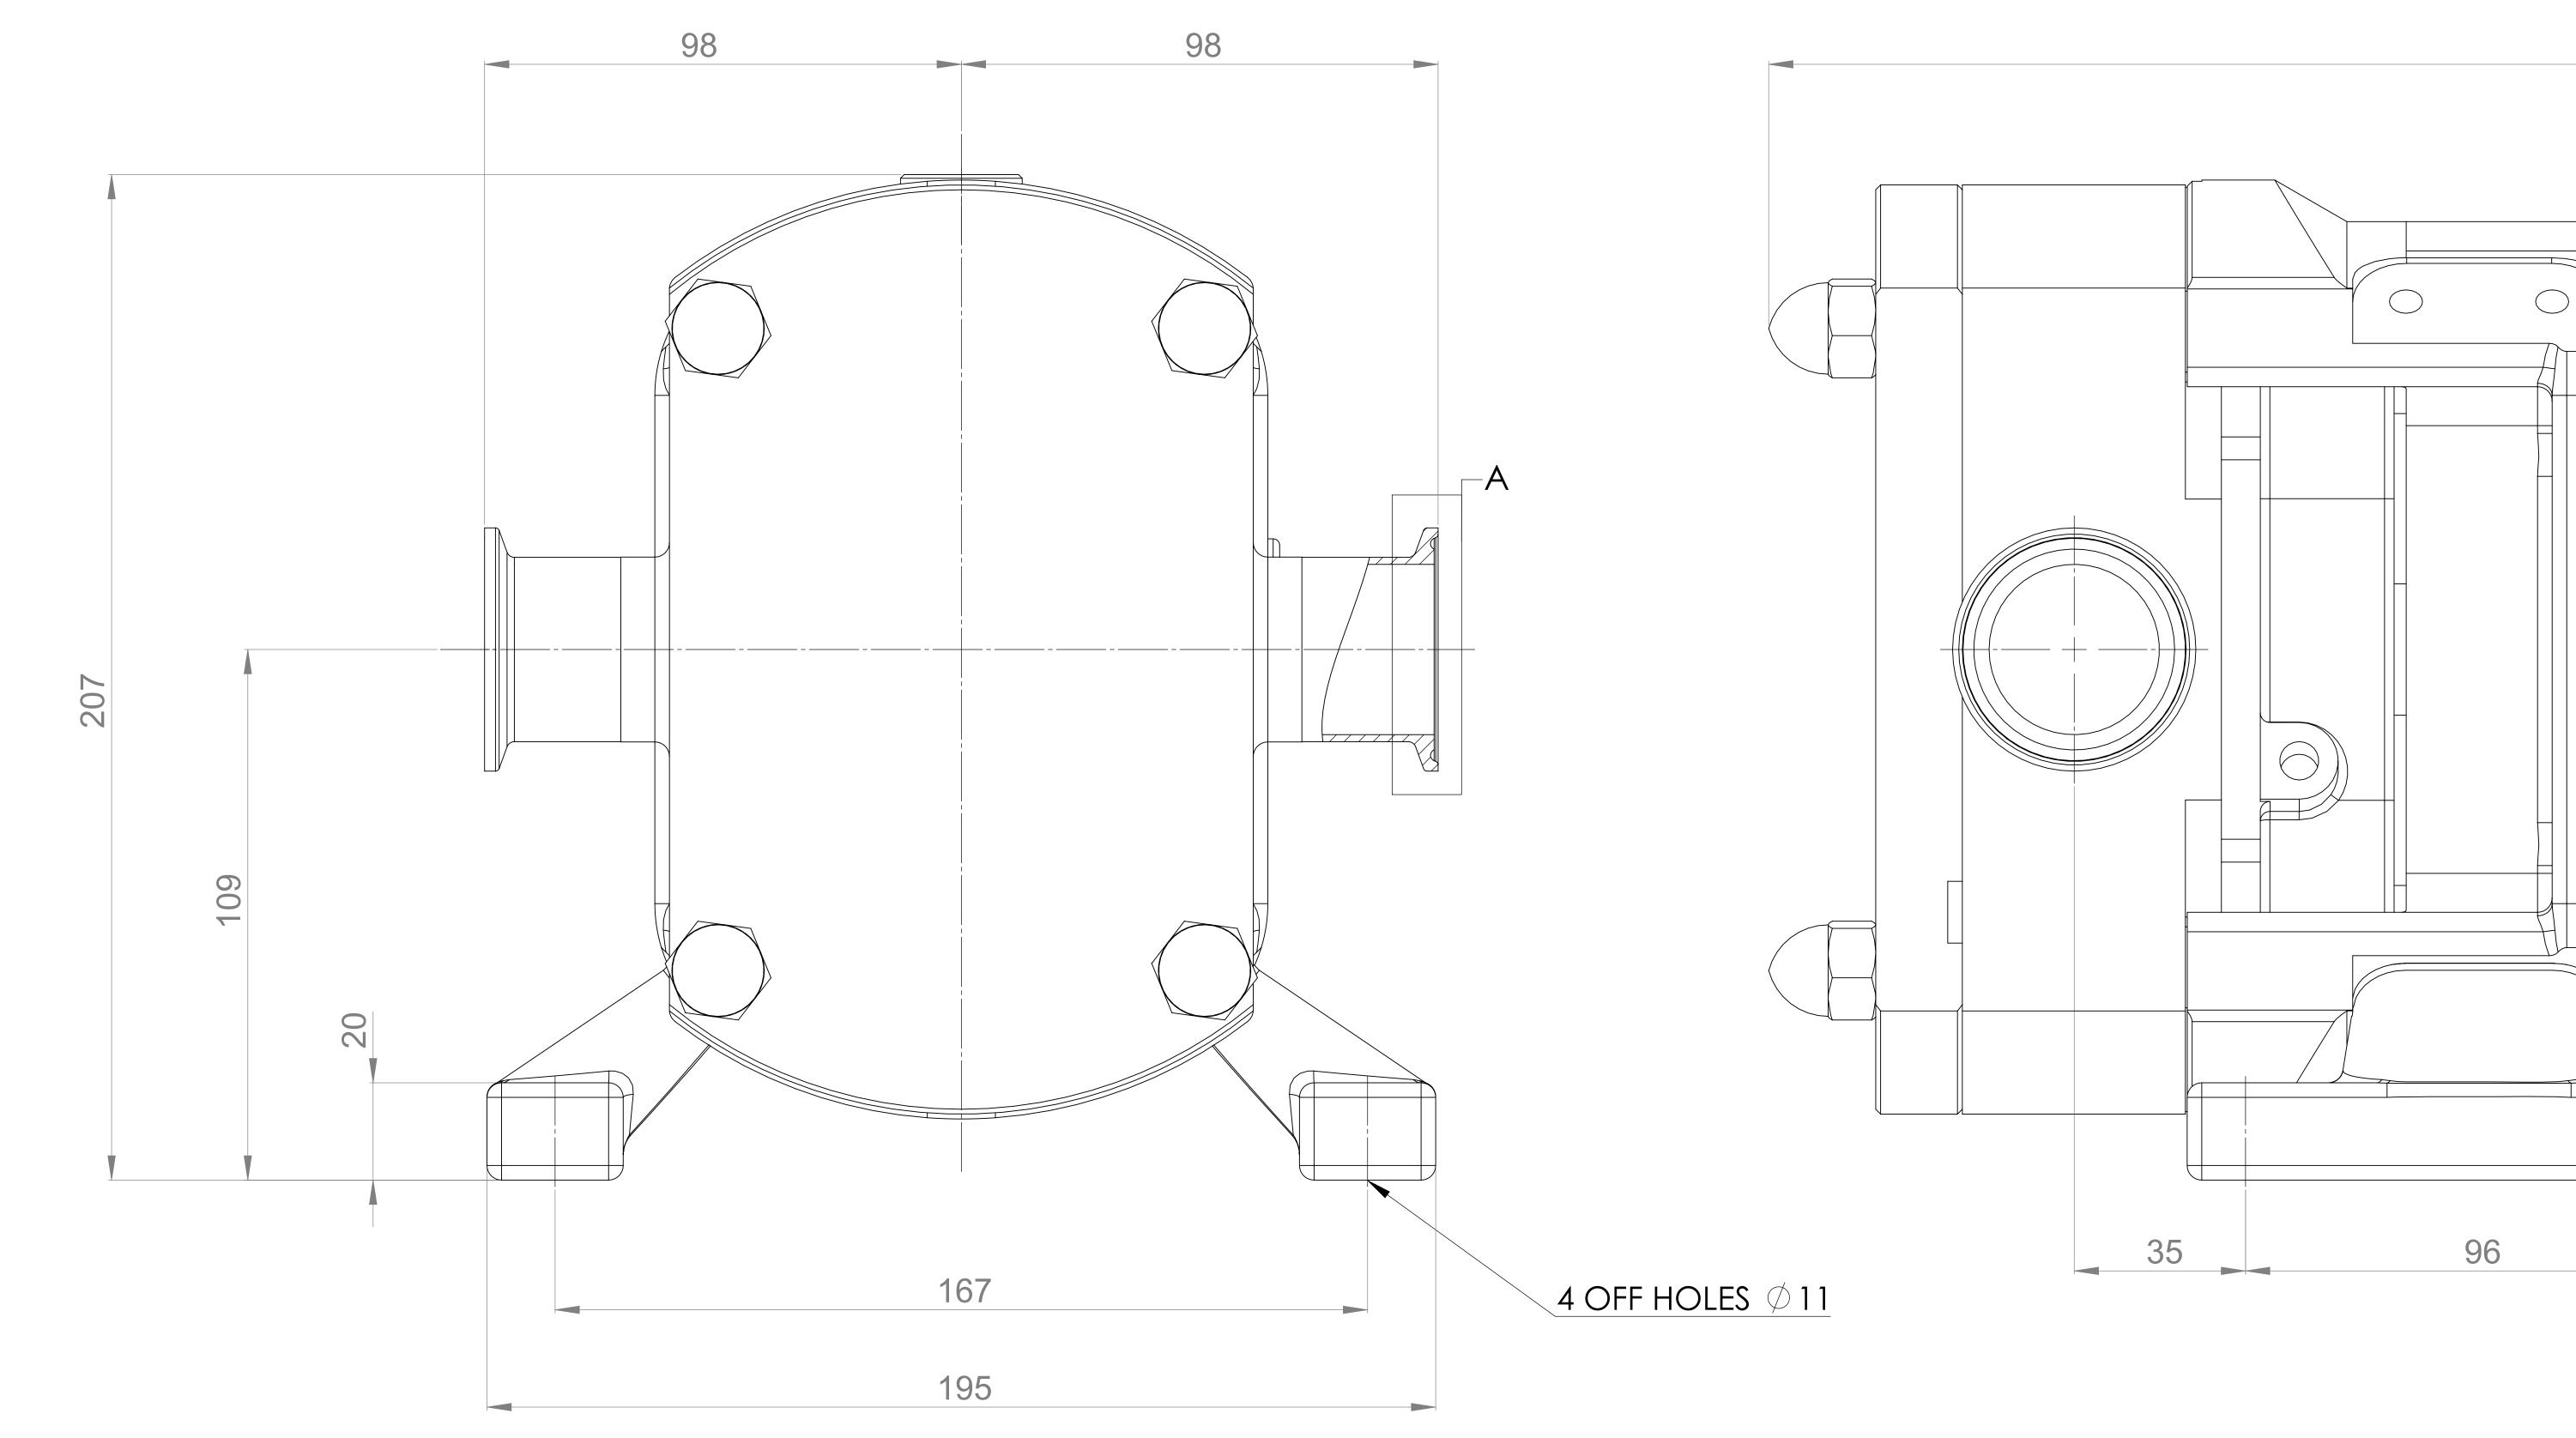

## GENERAL ARRANGEMENT DETAILS **PUMP INFORMATION** PUMP MODEL MULTIPUMP MP20/0020/12 1.5" TRI-CLAMP INLET CONNECTION OUTLET CONNECTION 1.5" TRI-CLAMP SPECIAL FEATURES NONE

THIS IS NOT A CERTIFIED DRAWING, USE FOR GENERAL INSTALLATION ONLY