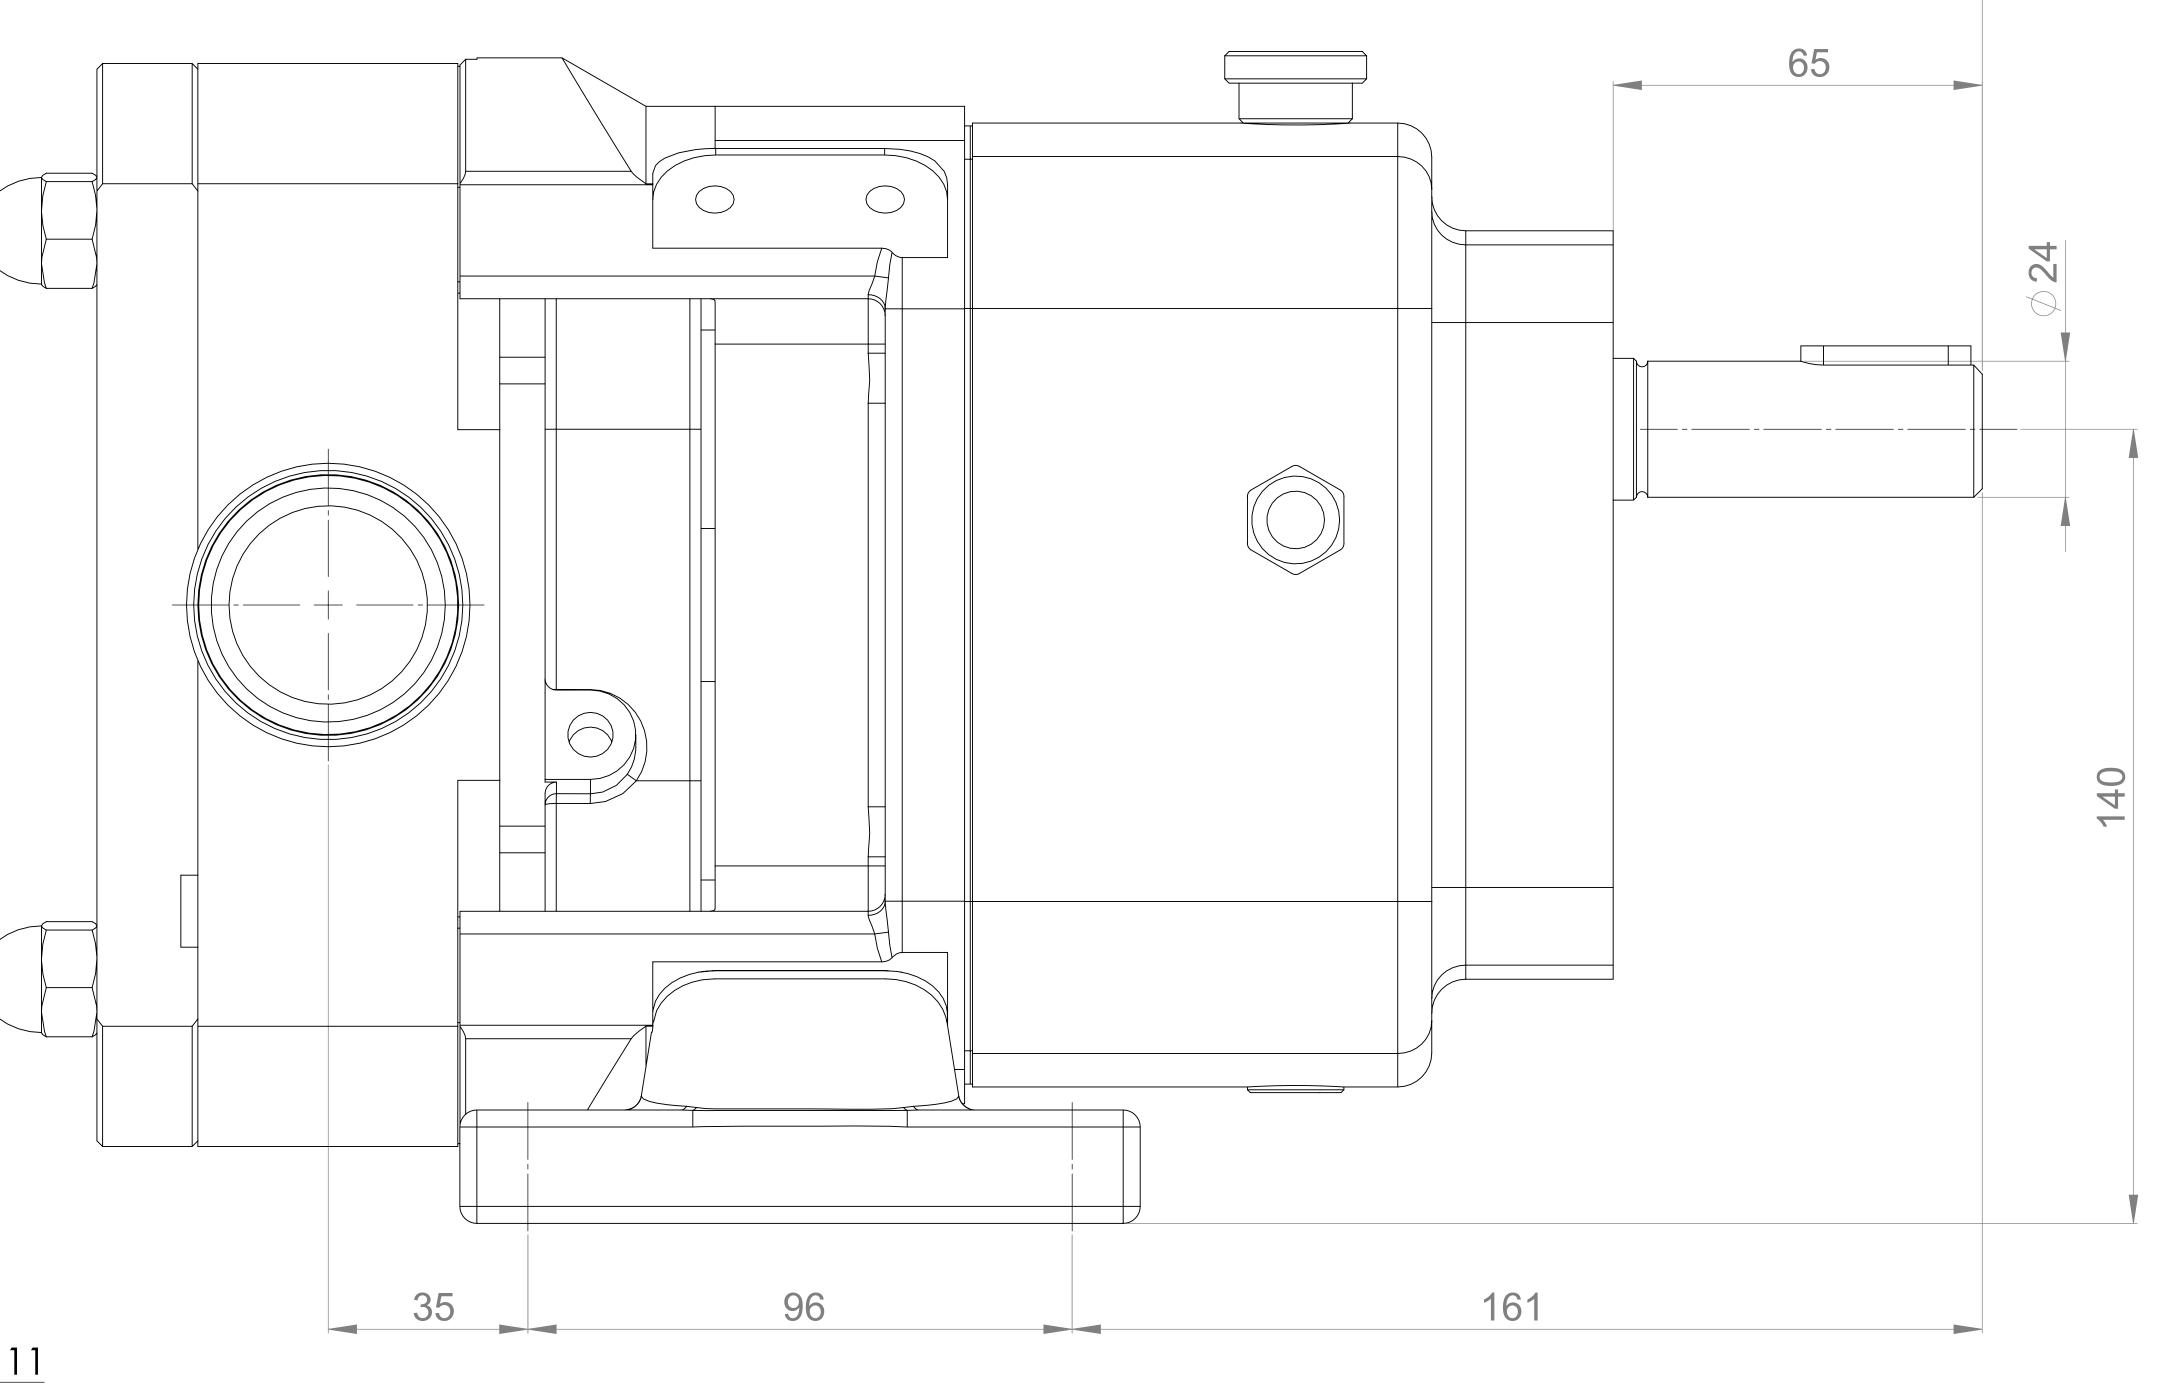

## GENERAL ARRANGEMENT DETAILS **PUMP INFORMATION** PUMP MODEL MULTIPUMP MP20/0020/12 1.5" TRI-CLAMP INLET CONNECTION OUTLET CONNECTION 1.5" TRI-CLAMP SPECIAL FEATURES NONE

THIS IS NOT A CERTIFIED DRAWING, USE FOR GENERAL INSTALLATION ONLY