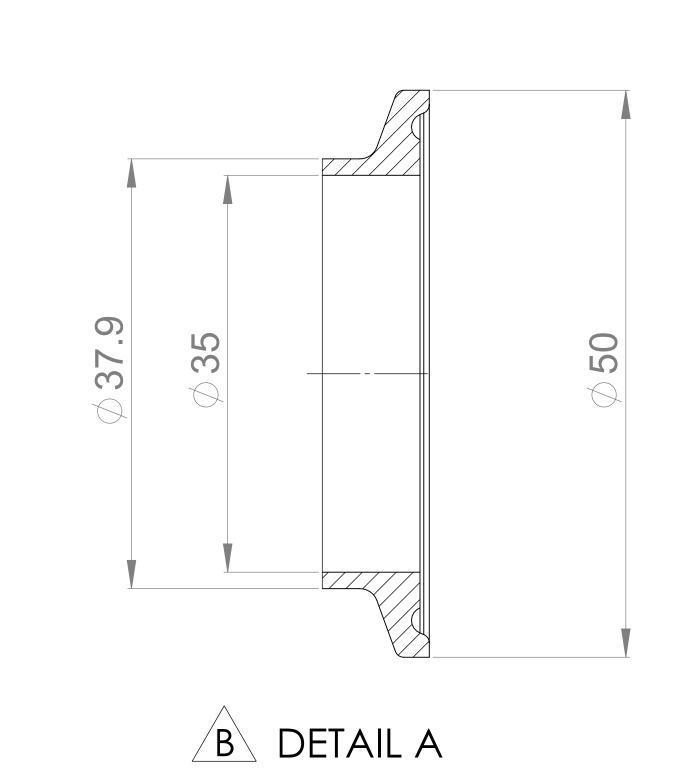

## GENERAL ARRANGEMENT DETAILS **PUMP INFORMATION** PUMP MODEL MULTIPUMP MP20/0020/12 1.5" TRI-CLAMP INLET CONNECTION OUTLET CONNECTION 1.5" TRI-CLAMP SPECIAL FEATURES NONE

THIS IS NOT A CERTIFIED DRAWING, USE FOR GENERAL INSTALLATION ONLY