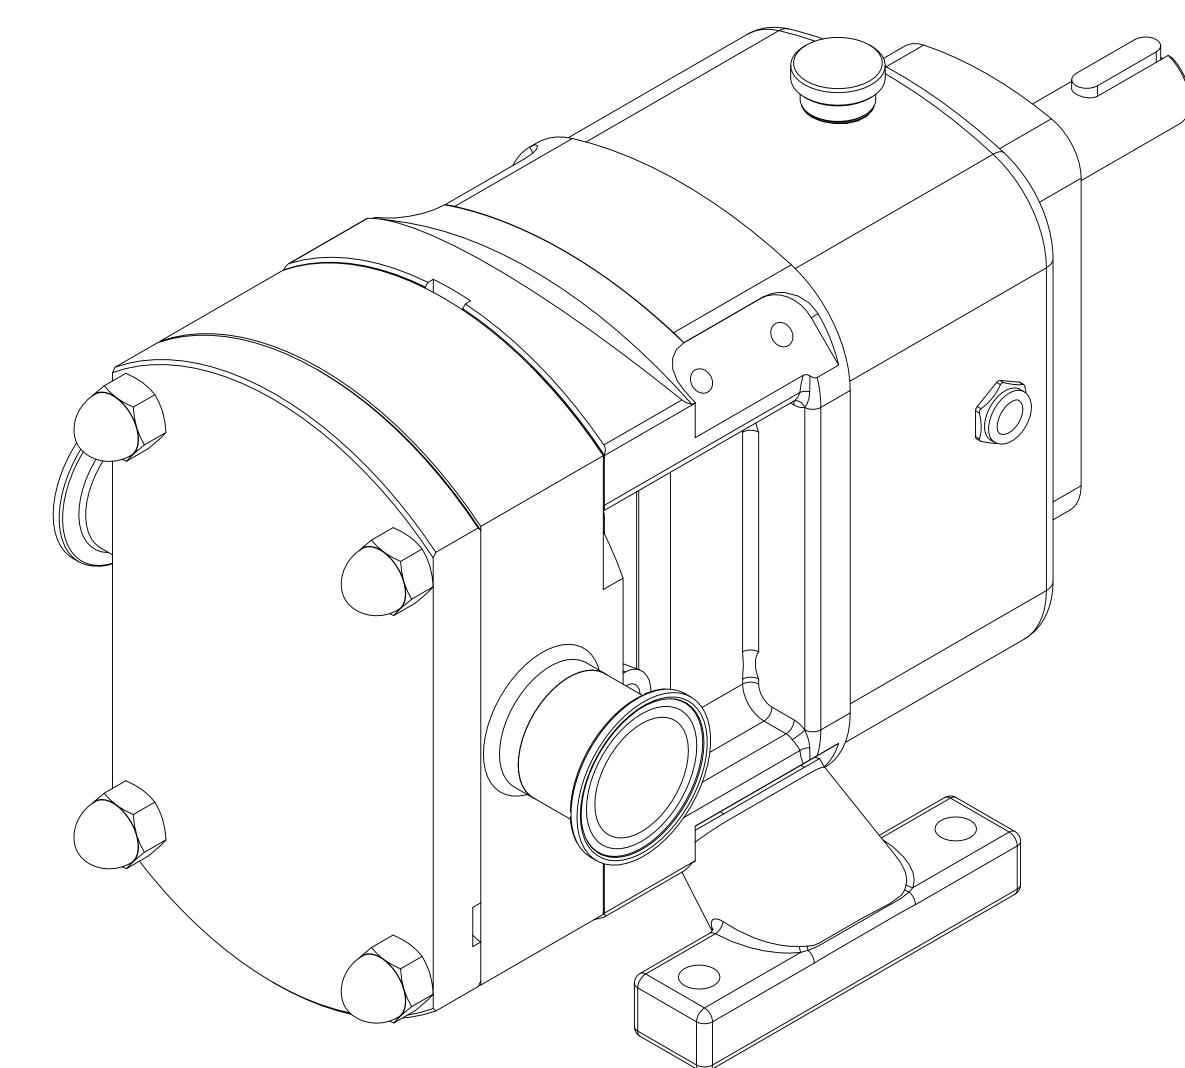

## GENERAL ARRANGEMENT DETAILS **PUMP INFORMATION** PUMP MODEL MULTIPUMP MP20/0020/12 1.5" TRI-CLAMP INLET CONNECTION OUTLET CONNECTION 1.5" TRI-CLAMP SPECIAL FEATURES NONE

THIS IS NOT A CERTIFIED DRAWING, USE FOR GENERAL INSTALLATION ONLY