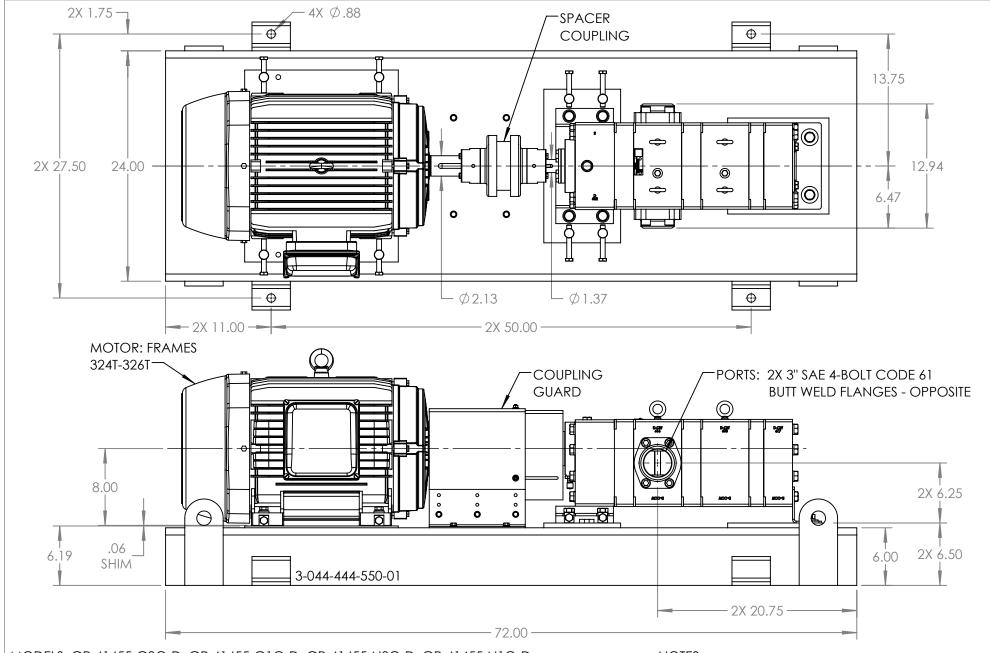

MODELS: GP-41455-G0O-D, GP-41455-G1O-D, GP-41455-N0O-D, GP-41455-N1O-D, GP-41455-K0O-D, GP-41455-K1O-D, GB-41455-K0O-D, GB-41455-R1O-D, GB-41455-N0O-D, GB-41455-R1O-D

## NOTES:

- 1. COUPLING GUARD NOT SHOWN IN TOP VIEW.
- ALL DIMENSIONS ARE FOR REFERENCE ONLY.

| STATE   | Released | 08/03/2020 | DIMENSIONS ARE IN<br>INCHES | VIKING | VIKING PUMP, INC. | THIS DRAWING IS THE PROPERTY OF VIKING PUMP, INC. AND IS PROPRIETARY IN GENERAL AND DETAIL. IT SHALL NOT BE |    | DWG. NO. SHEET 1 OF 1 |                    | SHEET 1 OF 1 | REV. E.O   |  |
|---------|----------|------------|-----------------------------|--------|-------------------|-------------------------------------------------------------------------------------------------------------|----|-----------------------|--------------------|--------------|------------|--|
| DRAWN   | DLende   | 12/1/2017  | PROJECT:E251                |        |                   | COPIED OR ITS CONTENTS REVEALED TO OUTSIDE PARTIES WITHOUT THE WRITTEN                                      | 30 | GP\                   | /-1 <i>4</i> 55-01 | 9-11         | 00.100     |  |
| CHECKED | GDJ      | 08/03/2020 | WAS:                        | PUINIP |                   | CONSENT OF VIKING PUMP, INC.                                                                                | İ  | GEV                   | V-1455-U19-U       |              | 08/03/2020 |  |